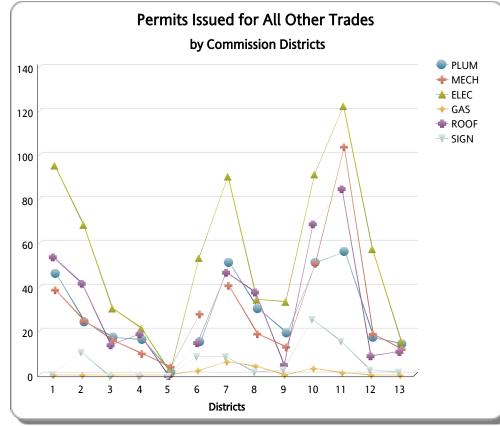

| Disctrict No. | New Commercial Construction BLDG01 | New Commercial Construction Est. Value | New Residential Construction BLDG02 | New Residential Construction Est. Value | Other Commercial | Other BLDG Residential | BLDG Demolition | All Other BLDG Categories | Total BLDG | PLUM | MECH | ELEC | GAS | ROOF | SIGN |
|---------------|------------------------------------|----------------------------------------|-------------------------------------|-----------------------------------------|------------------|------------------------|-----------------|---------------------------|------------|------|------|------|-----|------|------|
| 1             | 9                                  | \$6,153,127.00                         | 0                                   | \$0.00                                  | 9                | 6                      | 1               | 55                        | 80         | 45   | 38   | 95   | 0   | 54   | 1    |
| 2             | 1                                  | \$609,500.00                           | 1                                   | \$187,481.00                            | 13               | 15                     | 5               | 31                        | 66         | 23   | 24   | 68   | 0   | 42   | 11   |
| 3             | 0                                  | \$0.00                                 | 3                                   | \$548,240.00                            | 7                | 6                      | 1               | 7                         | 24         | 16   | 15   | 30   | 0   | 14   | 0    |
| 4             | 1                                  | \$1,270,750.00                         | 0                                   | \$0.00                                  | 3                | 4                      | 1               | 20                        | 29         | 15   | 9    | 21   | 0   | 19   | 0    |
| 5             | 0                                  | \$0.00                                 | 0                                   | \$0.00                                  | 0                | 0                      | 0               | 0                         | 0          | 0    | 3    | 1    | 0   | 0    | 0    |
| 6             | 0                                  | \$0.00                                 | 0                                   | \$0.00                                  | 20               | 6                      | 6               | 25                        | 57         | 14   | 27   | 53   | 2   | 15   | 9    |
| 7             | 0                                  | \$0.00                                 | 1                                   | \$222,300.00                            | 20               | 17                     | 7               | 74                        | 119        | 50   | 40   | 90   | 6   | 47   | 9    |
| 8             | 0                                  | \$0.00                                 | 3                                   | \$607,590.00                            | 4                | 9                      | 0               | 55                        | 71         | 29   | 18   | 34   | 4   | 38   | 2    |
| 9             | 0                                  | \$0.00                                 | 10                                  | \$2,908,173.00                          | 1                | 3                      | 0               | 12                        | 26         | 18   | 12   | 33   | 0   | 5    | 3    |
| 10            | 1                                  | \$370,660.00                           | 2                                   | \$493,335.00                            | 14               | 38                     | 8               | 79                        | 142        | 50   | 50   | 91   | 3   | 69   | 26   |
| 11            | 1                                  | \$40,300.00                            | 6                                   | \$963,315.00                            | 13               | 24                     | 3               | 188                       | 235        | 55   | 103  | 122  | 1   | 85   | 16   |
| 12            | 0                                  | \$0.00                                 | 0                                   | \$0.00                                  | 11               | 3                      | 0               | 23                        | 37         | 16   | 18   | 57   | 0   | 9    | 3    |
| 13            | 0                                  | \$0.00                                 | 0                                   | \$0.00                                  | 2                | 4                      | 0               | 11                        | 17         | 13   | 11   | 15   | 0   | 11   | 2    |
| Total         | 13                                 | \$8,444,337.00                         | 26                                  | \$5,930,434.00                          | 117              | 135                    | 32              | 580                       | 903        | 344  | 368  | 710  | 16  | 408  | 82   |