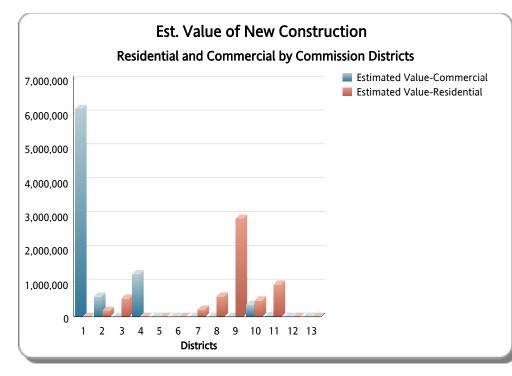

| Disctrict No. | New Commercial Construction BLDG01 | New Commercial Construction Est. Value | New Residential Construction BLDG02 | New Residential Construction Est. Value | Other Commercial | Other BLDG Residential | BLDG Demolition | All Other BLDG Categories | Total BLDG | PLUM | MECH | ELEC | GAS | ROOF | SIGN |
|---------------|------------------------------------|----------------------------------------|-------------------------------------|-----------------------------------------|------------------|------------------------|-----------------|---------------------------|------------|------|------|------|-----|------|------|
| 1             | 9                                  | \$6,153,127.00                         | 0                                   | \$0.00                                  | 9                | 6                      | 1               | 55                        | 80         | 45   | 38   | 95   | 0   | 54   | 1    |
| 2             | 1                                  | \$609,500.00                           | 1                                   | \$187,481.00                            | 13               | 15                     | 5               | 31                        | 66         | 23   | 24   | 68   | 0   | 42   | 11   |
| 3             | 0                                  | \$0.00                                 | 3                                   | \$548,240.00                            | 7                | 6                      | 1               | 7                         | 24         | 16   | 15   | 30   | 0   | 14   | 0    |
| 4             | 1                                  | \$1,270,750.00                         | 0                                   | \$0.00                                  | 3                | 4                      | 1               | 20                        | 29         | 15   | 9    | 21   | 0   | 19   | 0    |
| 5             | 0                                  | \$0.00                                 | 0                                   | \$0.00                                  | 0                | 0                      | 0               | 0                         | 0          | 0    | 3    | 1    | 0   | 0    | 0    |
| 6             | 0                                  | \$0.00                                 | 0                                   | \$0.00                                  | 20               | 6                      | 6               | 25                        | 57         | 14   | 27   | 53   | 2   | 15   | 9    |
| 7             | 0                                  | \$0.00                                 | 1                                   | \$222,300.00                            | 20               | 17                     | 7               | 74                        | 119        | 50   | 40   | 90   | 6   | 47   | 9    |
| 8             | 0                                  | \$0.00                                 | 3                                   | \$607,590.00                            | 4                | 9                      | 0               | 55                        | 71         | 29   | 18   | 34   | 4   | 38   | 2    |
| 9             | 0                                  | \$0.00                                 | 10                                  | \$2,908,173.00                          | 1                | 3                      | 0               | 12                        | 26         | 18   | 12   | 33   | 0   | 5    | 3    |
| 10            | 1                                  | \$370,660.00                           | 2                                   | \$493,335.00                            | 14               | 38                     | 8               | 79                        | 142        | 50   | 50   | 91   | 3   | 69   | 26   |
| 11            | 1                                  | \$40,300.00                            | 6                                   | \$963,315.00                            | 13               | 24                     | 3               | 188                       | 235        | 55   | 103  | 122  | 1   | 85   | 16   |
| 12            | 0                                  | \$0.00                                 | 0                                   | \$0.00                                  | 11               | 3                      | 0               | 23                        | 37         | 16   | 18   | 57   | 0   | 9    | 3    |
| 13            | 0                                  | \$0.00                                 | 0                                   | \$0.00                                  | 2                | 4                      | 0               | 11                        | 17         | 13   | 11   | 15   | 0   | 11   | 2    |
| Total         | 13                                 | \$8,444,337.00                         | 26                                  | \$5,930,434.00                          | 117              | 135                    | 32              | 580                       | 903        | 344  | 368  | 710  | 16  | 408  | 82   |