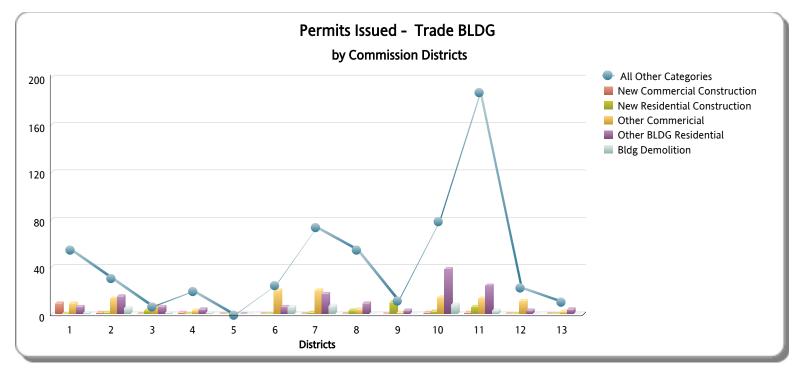

| Disctrict No. | New Commercial Construction BLDG01 | New Commercial Construction Est. Value | New Residential Construction BLDG02 | New Residential Construction Est. Value | Other Commercial | Other BLDG Residential | BLDG Demolition | All Other BLDG Categories | Total BLDG | PLUM | MECH | ELEC | GAS | ROOF | SIGN |
|---------------|------------------------------------|----------------------------------------|-------------------------------------|-----------------------------------------|------------------|------------------------|-----------------|---------------------------|------------|------|------|------|-----|------|------|
| 1             | 9                                  | \$6,153,127.00                         | 0                                   | \$0.00                                  | 9                | 6                      | 1               | 55                        | 80         | 45   | 38   | 95   | 0   | 54   | 1    |
| 2             | 1                                  | \$609,500.00                           | 1                                   | \$187,481.00                            | 13               | 15                     | 5               | 31                        | 66         | 23   | 24   | 68   | 0   | 42   | 11   |
| 3             | 0                                  | \$0.00                                 | 3                                   | \$548,240.00                            | 7                | 6                      | 1               | 7                         | 24         | 16   | 15   | 30   | 0   | 14   | 0    |
| 4             | 1                                  | \$1,270,750.00                         | 0                                   | \$0.00                                  | 3                | 4                      | 1               | 20                        | 29         | 15   | 9    | 21   | 0   | 19   | 0    |
| 5             | 0                                  | \$0.00                                 | 0                                   | \$0.00                                  | 0                | 0                      | 0               | 0                         | 0          | 0    | 3    | 1    | 0   | 0    | 0    |
| 6             | 0                                  | \$0.00                                 | 0                                   | \$0.00                                  | 20               | 6                      | 6               | 25                        | 57         | 14   | 27   | 53   | 2   | 15   | 9    |
| 7             | 0                                  | \$0.00                                 | 1                                   | \$222,300.00                            | 20               | 17                     | 7               | 74                        | 119        | 50   | 40   | 90   | 6   | 47   | 9    |
| 8             | 0                                  | \$0.00                                 | 3                                   | \$607,590.00                            | 4                | 9                      | 0               | 55                        | 71         | 29   | 18   | 34   | 4   | 38   | 2    |
| 9             | 0                                  | \$0.00                                 | 10                                  | \$2,908,173.00                          | 1                | 3                      | 0               | 12                        | 26         | 18   | 12   | 33   | 0   | 5    | 3    |
| 10            | 1                                  | \$370,660.00                           | 2                                   | \$493,335.00                            | 14               | 38                     | 8               | 79                        | 142        | 50   | 50   | 91   | 3   | 69   | 26   |
| 11            | 1                                  | \$40,300.00                            | 6                                   | \$963,315.00                            | 13               | 24                     | 3               | 188                       | 235        | 55   | 103  | 122  | 1   | 85   | 16   |
| 12            | 0                                  | \$0.00                                 | 0                                   | \$0.00                                  | 11               | 3                      | 0               | 23                        | 37         | 16   | 18   | 57   | 0   | 9    | 3    |
| 13            | 0                                  | \$0.00                                 | 0                                   | \$0.00                                  | 2                | 4                      | 0               | 11                        | 17         | 13   | 11   | 15   | 0   | 11   | 2    |
| Total         | 13                                 | \$8,444,337.00                         | 26                                  | \$5,930,434.00                          | 117              | 135                    | 32              | 580                       | 903        | 344  | 368  | 710  | 16  | 408  | 82   |