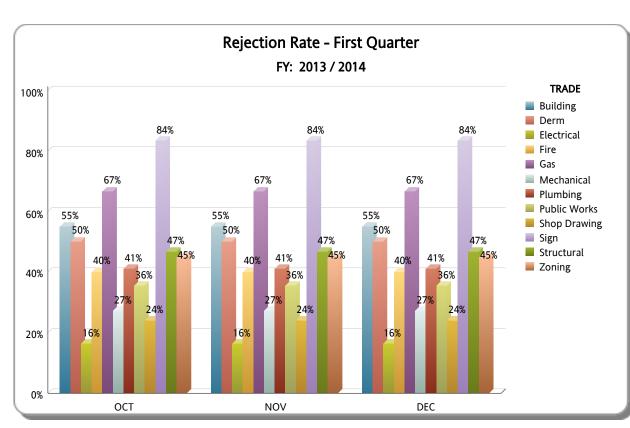

| TDADE          | First Quarter |          |          |                   |                |             |  |
|----------------|---------------|----------|----------|-------------------|----------------|-------------|--|
| TRADE          | TOTAL         | APPROVED | REJECTED | Approved as Noted | Not Applicable | % REJECTION |  |
| Building       | 714           | 231      | 393      | 86                | 4              | 55%         |  |
| Derm           | 621           | 307      | 311      | 0                 | 3              | 50%         |  |
| Electrical     | 542           | 226      | 89       | 190               | 37             | 16%         |  |
| Gas            | 18            | 3        | 12       | 1                 | 2              | 67%         |  |
| Mechanical     | 403           | 99       | 110      | 142               | 52             | 27%         |  |
| Plumbing       | 435           | 104      | 179      | 92                | 60             | 41%         |  |
| Public Works   | 433           | 256      | 154      | 0                 | 23             | 36%         |  |
| Shop Drawing   | 644           | 480      | 155      | 1                 | 8              | 24%         |  |
| Sign           | 97            | 13       | 81       | 0                 | 3              | 84%         |  |
| Structural     | 917           | 419      | 429      | 48                | 21             | 47%         |  |
| Zoning         | 959           | 449      | 430      | 0                 | 80             | 45%         |  |
| RER DEPT TOTAL | 5,783         | 2,587    | 2,343    | 560               | 293            | 41%         |  |
| Fire           | 392           | 212      | 157      | 0                 | 23             | 40%         |  |
| OTHER TOTAL    | 392           | 212      | 157      | 0                 | 23             | 40%         |  |
| TOTAL          | 6,175         | 2,799    | 2,500    | 560               | 316            | 40%         |  |