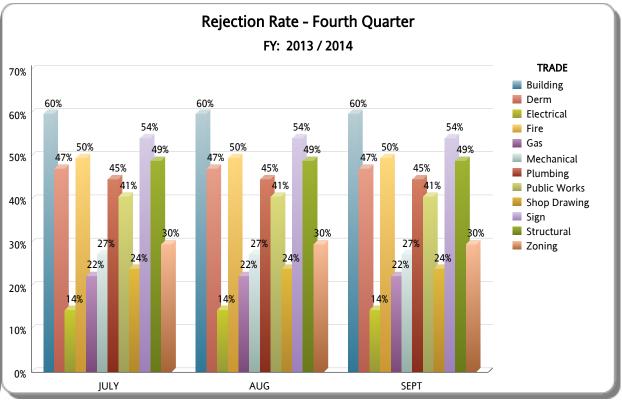

| TRADE        | Fourth Quarter |          |          |                   |                |             |  |
|--------------|----------------|----------|----------|-------------------|----------------|-------------|--|
|              | TOTAL          | APPROVED | REJECTED | Approved as Noted | Not Applicable | % REJECTION |  |
| Building     | 410            | 128      | 245      | 35                | 2              | 60%         |  |
| Derm         | 461            | 244      | 217      | 0                 | 0              | 47%         |  |
| Electrical   | 319            | 160      | 46       | 102               | 11             | 14%         |  |
| Gas          | 9              | 4        | 2        | 1                 | 2              | 22%         |  |
| Mechanical   | 242            | 68       | 66       | 90                | 18             | 27%         |  |
| Plumbing     | 390            | 140      | 174      | 52                | 24             | 45%         |  |
| Public Works | 357            | 187      | 145      | 0                 | 25             | 41%         |  |
| Shop Drawing | 660            | 486      | 158      | 13                | 3              | 24%         |  |
| Sign         | 61             | 28       | 33       | 0                 | 0              | 54%         |  |
| Structural   | 716            | 331      | 350      | 30                | 5              | 49%         |  |
| Zoning       | 551            | 340      | 163      | 0                 | 48             | 30%         |  |
| RER TOTAL    | 4,176          | 2,116    | 1,599    | 323               | 138            | 38%         |  |
| Fire         | 208            | 92       | 103      | 0                 | 13             | 50%         |  |
| OTHER        | 208            | 92       | 103      | 0                 | 13             | 50%         |  |
| Total        | 4,384          | 2,208    | 1,702    | 323               | 151            | 39%         |  |