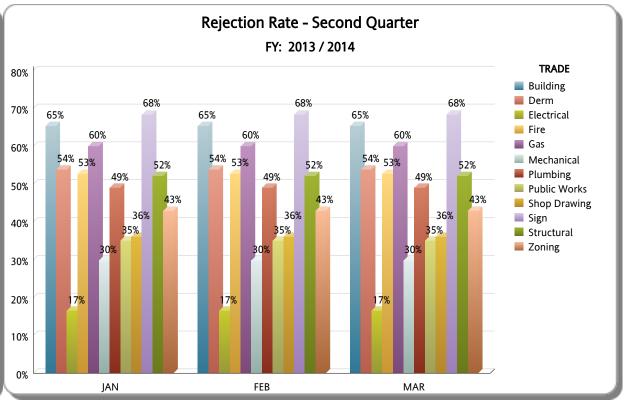

| TRADE        | Second Quarter |          |          |                   |                |             |  |
|--------------|----------------|----------|----------|-------------------|----------------|-------------|--|
|              | TOTAL          | APPROVED | REJECTED | Approved as Noted | Not Applicable | % REJECTION |  |
| Building     | 889            | 264      | 581      | 41                | 3              | 65%         |  |
| Derm         | 602            | 275      | 324      | 0                 | 3              | 54%         |  |
| Electrical   | 653            | 262      | 108      | 236               | 47             | 17%         |  |
| Gas          | 30             | 9        | 18       | 3                 | 0              | 60%         |  |
| Mechanical   | 456            | 87       | 136      | 160               | 73             | 30%         |  |
| Plumbing     | 575            | 138      | 282      | 99                | 56             | 49%         |  |
| Public Works | 542            | 334      | 190      | 0                 | 18             | 35%         |  |
| Shop Drawing | 488            | 302      | 176      | 8                 | 2              | 36%         |  |
| Sign         | 79             | 25       | 54       | 0                 | 0              | 68%         |  |
| Structural   | 1,101          | 469      | 574      | 35                | 23             | 52%         |  |
| Zoning       | 857            | 418      | 368      | 0                 | 71             | 43%         |  |
| RER TOTAL    | 6,272          | 2,583    | 2,811    | 582               | 296            | 45%         |  |
| Fire         | 448            | 177      | 236      | 0                 | 35             | 53%         |  |
| OTHER        | 448            | 177      | 236      | 0                 | 35             | 53%         |  |
| Total        | 6,720          | 2,760    | 3,047    | 582               | 331            | 45%         |  |