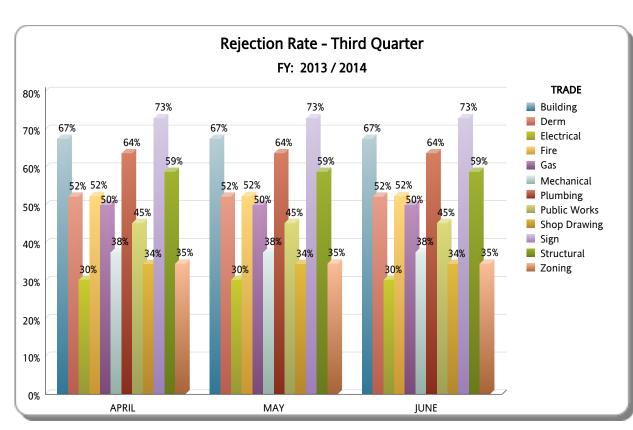

| TD 4 D F     | Third Quarter |          |          |                   |                |             |  |
|--------------|---------------|----------|----------|-------------------|----------------|-------------|--|
| TRADE        | TOTAL         | APPROVED | REJECTED | Approved as Noted | Not Applicable | % REJECTION |  |
| Building     | 686           | 175      | 463      | 47                | 1              | 67%         |  |
| Derm         | 906           | 424      | 473      | 0                 | 9              | 52%         |  |
| Electrical   | 668           | 211      | 202      | 240               | 15             | 30%         |  |
| Gas          | 16            | 5        | 8        | 1                 | 2              | 50%         |  |
| Mechanical   | 530           | 87       | 199      | 206               | 38             | 38%         |  |
| Plumbing     | 628           | 114      | 400      | 77                | 37             | 64%         |  |
| Public Works | 685           | 336      | 310      | 0                 | 39             | 45%         |  |
| Shop Drawing | 485           | 311      | 167      | 5                 | 2              | 34%         |  |
| Sign         | 85            | 23       | 62       | 0                 | 0              | 73%         |  |
| Structural   | 883           | 306      | 519      | 46                | 12             | 59%         |  |
| Zoning       | 1,026         | 589      | 354      | 0                 | 83             | 35%         |  |
| RER TOTAL    | 6,598         | 2,581    | 3,157    | 622               | 238            | 48%         |  |
| Fire         | 344           | 146      | 180      | 0                 | 18             | 52%         |  |
| OTHER        | 344           | 146      | 180      | 0                 | 18             | 52%         |  |
| otal         | 6,942         | 2,727    | 3,337    | 622               | 256            | 48%         |  |