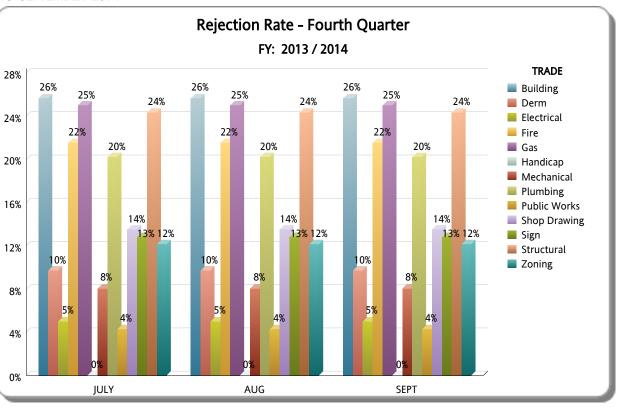

| TRADE        | Fourth Quarter |          |          |                   |                |             |  |
|--------------|----------------|----------|----------|-------------------|----------------|-------------|--|
|              | TOTAL          | APPROVED | REJECTED | Approved as Noted | Not Applicable | % REJECTION |  |
| Building     | 1,201          | 771      | 308      | 77                | 45             | 26%         |  |
| Derm         | 1,337          | 1,186    | 130      | 4                 | 17             | 10%         |  |
| Electrical   | 999            | 718      | 50       | 186               | 45             | 5%          |  |
| Gas          | 32             | 18       | 8        | 4                 | 2              | 25%         |  |
| Handicap     | 5              | 3        | 0        | 0                 | 2              | 0%          |  |
| Mechanical   | 583            | 343      | 47       | 79                | 114            | 8%          |  |
| Plumbing     | 846            | 538      | 171      | 81                | 56             | 20%         |  |
| Public Works | 233            | 169      | 10       | 0                 | 54             | 4%          |  |
| Shop Drawing | 37             | 25       | 5        | 0                 | 7              | 14%         |  |
| Sign         | 39             | 29       | 5        | 0                 | 5              | 13%         |  |
| Structural   | 958            | 674      | 233      | 31                | 20             | 24%         |  |
| Zoning       | 979            | 851      | 119      | 0                 | 9              | 12%         |  |
| RER TOTAL    | 7,249          | 5,325    | 1,086    | 462               | 376            | 15%         |  |
| Fire         | 1,013          | 587      | 218      | 0                 | 208            | 22%         |  |
| OTHER        | 1,013          | 587      | 218      | 0                 | 208            | 22%         |  |
| Total        | 8,262          | 5,912    | 1,304    | 462               | 584            | 16%         |  |