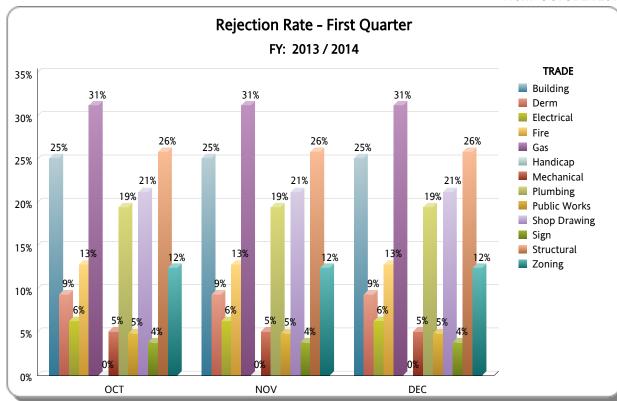

| TRADE          | First Quarter |          |          |                   |                |             |  |
|----------------|---------------|----------|----------|-------------------|----------------|-------------|--|
|                | TOTAL         | APPROVED | REJECTED | Approved as Noted | Not Applicable | % REJECTION |  |
| Building       | 1,289         | 844      | 324      | 78                | 43             | 25%         |  |
| Derm           | 1,354         | 1,170    | 127      | 0                 | 57             | 9%          |  |
| Electrical     | 1,126         | 831      | 71       | 171               | 53             | 6%          |  |
| Gas            | 32            | 18       | 10       | 3                 | 1              | 31%         |  |
| Handicap       | 5             | 3        | 0        | 0                 | 2              | 0%          |  |
| Mechanical     | 782           | 425      | 40       | 179               | 138            | 5%          |  |
| Plumbing       | 935           | 627      | 182      | 67                | 59             | 19%         |  |
| Public Works   | 266           | 216      | 13       | 0                 | 37             | 5%          |  |
| Shop Drawing   | 33            | 19       | 7        | 0                 | 7              | 21%         |  |
| Sign           | 26            | 21       | 1        | 0                 | 4              | 4%          |  |
| Structural     | 889           | 640      | 230      | 9                 | 10             | 26%         |  |
| Zoning         | 979           | 836      | 122      | 0                 | 21             | 12%         |  |
| RER DEPT TOTAL | 7,716         | 5,650    | 1,127    | 507               | 432            | 15%         |  |
| Fire           | 1,099         | 641      | 141      | 0                 | 317            | 13%         |  |
| OTHER TOTAL    | 1,099         | 641      | 141      | 0                 | 317            | 13%         |  |
| DTAL           | 8,815         | 6,291    | 1,268    | 507               | 749            | 14%         |  |