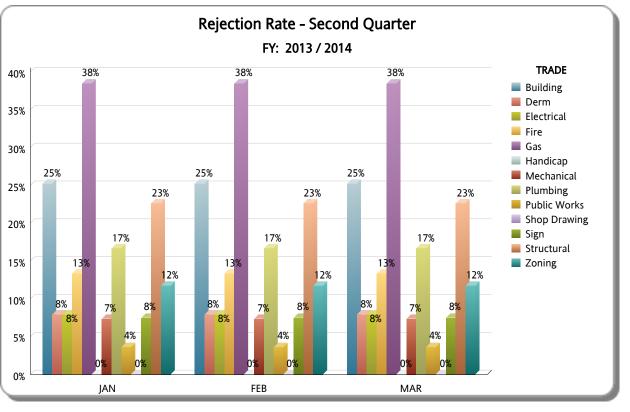

| TRADE        | Second Quarter |          |          |                   |                |             |  |
|--------------|----------------|----------|----------|-------------------|----------------|-------------|--|
|              | TOTAL          | APPROVED | REJECTED | Approved as Noted | Not Applicable | % REJECTION |  |
| Building     | 1,174          | 778      | 296      | 59                | 41             | 25%         |  |
| Derm         | 1,233          | 1,093    | 98       | 1                 | 41             | 8%          |  |
| Electrical   | 1,034          | 735      | 82       | 159               | 58             | 8%          |  |
| Gas          | 39             | 22       | 15       | 0                 | 2              | 38%         |  |
| Handicap     | 4              | 2        | 0        | 0                 | 2              | 0%          |  |
| Mechanical   | 787            | 477      | 58       | 136               | 116            | 7%          |  |
| Plumbing     | 851            | 528      | 142      | 111               | 70             | 17%         |  |
| Public Works | 275            | 220      | 10       | 0                 | 45             | 4%          |  |
| Shop Drawing | 22             | 20       | 0        | 0                 | 2              | 0%          |  |
| Sign         | 40             | 34       | 3        | 0                 | 3              | 8%          |  |
| Structural   | 901            | 655      | 204      | 15                | 27             | 23%         |  |
| Zoning       | 911            | 782      | 107      | 0                 | 22             | 12%         |  |
| RER TOTAL    | 7,271          | 5,346    | 1,015    | 481               | 429            | 14%         |  |
| Fire         | 1,056          | 618      | 141      | 1                 | 296            | 13%         |  |
| OTHER        | 1,056          | 618      | 141      | 1                 | 296            | 13%         |  |
| Total        | 8,327          | 5,964    | 1,156    | 482               | 725            | 14%         |  |