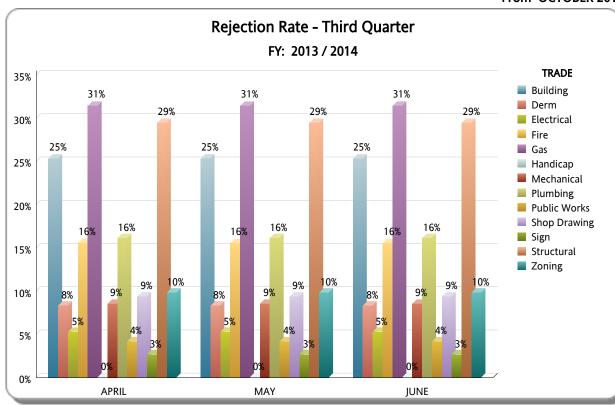

| TRADE        | Third Quarter |          |          |                   |                |             |  |
|--------------|---------------|----------|----------|-------------------|----------------|-------------|--|
|              | TOTAL         | APPROVED | REJECTED | Approved as Noted | Not Applicable | % REJECTION |  |
| Building     | 1,291         | 865      | 327      | 57                | 42             | 25%         |  |
| Derm         | 1,465         | 1,220    | 122      | 0                 | 123            | 8%          |  |
| Electrical   | 1,076         | 793      | 57       | 174               | 52             | 5%          |  |
| Gas          | 35            | 16       | 11       | 5                 | 3              | 31%         |  |
| Handicap     | 4             | 4        | 0        | 0                 | 0              | 0%          |  |
| Mechanical   | 656           | 385      | 56       | 124               | 91             | 9%          |  |
| Plumbing     | 855           | 584      | 138      | 81                | 52             | 16%         |  |
| Public Works | 263           | 200      | 11       | 0                 | 52             | 4%          |  |
| Shop Drawing | 32            | 25       | 3        | 0                 | 4              | 9%          |  |
| Sign         | 37            | 31       | 1        | 0                 | 5              | 3%          |  |
| Structural   | 981           | 657      | 289      | 13                | 22             | 29%         |  |
| Zoning       | 946           | 842      | 93       | 0                 | 11             | 10%         |  |
| RER TOTAL    | 7,641         | 5,622    | 1,108    | 454               | 457            | 15%         |  |
| Fire         | 1,010         | 584      | 157      | 0                 | 269            | 16%         |  |
| OTHER        | 1,010         | 584      | 157      | 0                 | 269            | 16%         |  |
| Total        | 8,651         | 6,206    | 1,265    | 454               | 726            | 15%         |  |