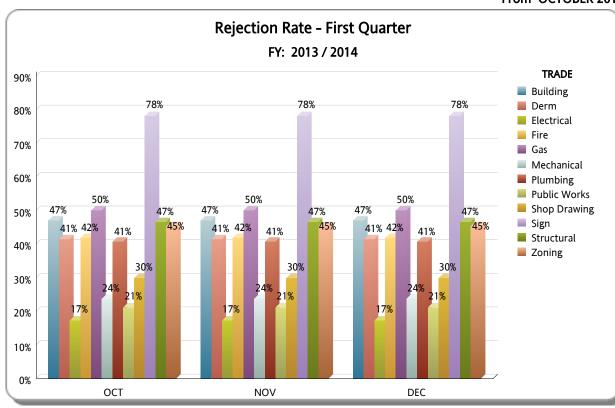

| TRADE          | First Quarter |          |          |                   |                |             |  |
|----------------|---------------|----------|----------|-------------------|----------------|-------------|--|
|                | TOTAL         | APPROVED | REJECTED | Approved as Noted | Not Applicable | % REJECTION |  |
| Building       | 3,451         | 1,608    | 1,622    | 204               | 17             | 47%         |  |
| Derm           | 3,125         | 1,773    | 1,295    | 0                 | 57             | 41%         |  |
| Electrical     | 1,698         | 639      | 293      | 585               | 181            | 17%         |  |
| Gas            | 62            | 19       | 31       | 7                 | 5              | 50%         |  |
| Mechanical     | 1,403         | 243      | 333      | 632               | 195            | 24%         |  |
| Plumbing       | 1,464         | 330      | 596      | 282               | 256            | 41%         |  |
| Public Works   | 1,190         | 854      | 252      | 0                 | 84             | 21%         |  |
| Shop Drawing   | 395           | 266      | 118      | 0                 | 11             | 30%         |  |
| Sign           | 146           | 32       | 114      | 0                 | 0              | 78%         |  |
| Structural     | 3,650         | 1,735    | 1,699    | 116               | 100            | 47%         |  |
| Zoning         | 2,596         | 1,287    | 1,177    | 0                 | 132            | 45%         |  |
| RER DEPT TOTAL | 19,180        | 8,786    | 7,530    | 1,826             | 1,038          | 39%         |  |
| Fire           | 1,789         | 931      | 748      | 0                 | 110            | 42%         |  |
| OTHER TOTAL    | 1,789         | 931      | 748      | 0                 | 110            | 42%         |  |
| OTAL           | 20,969        | 9,717    | 8,278    | 1,826             | 1,148          | 39%         |  |