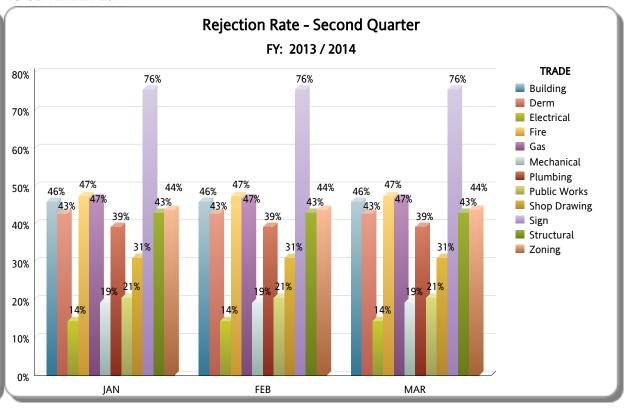

| TRADE        | Second Quarter |          |          |                   |                |             |  |
|--------------|----------------|----------|----------|-------------------|----------------|-------------|--|
|              | TOTAL          | APPROVED | REJECTED | Approved as Noted | Not Applicable | % REJECTION |  |
| Building     | 3,645          | 1,825    | 1,674    | 137               | 9              | 46%         |  |
| Derm         | 2,798          | 1,561    | 1,196    | 0                 | 41             | 43%         |  |
| Electrical   | 1,728          | 689      | 249      | 594               | 196            | 14%         |  |
| Gas          | 47             | 16       | 22       | 8                 | 1              | 47%         |  |
| Mechanical   | 1,180          | 247      | 228      | 408               | 297            | 19%         |  |
| Plumbing     | 1,499          | 359      | 589      | 278               | 273            | 39%         |  |
| Public Works | 1,153          | 836      | 237      | 0                 | 80             | 21%         |  |
| Shop Drawing | 457            | 305      | 142      | 2                 | 8              | 31%         |  |
| Sign         | 205            | 49       | 155      | 0                 | 1              | 76%         |  |
| Structural   | 3,625          | 1,907    | 1,559    | 90                | 69             | 43%         |  |
| Zoning       | 2,699          | 1,346    | 1,182    | 1                 | 170            | 44%         |  |
| RER TOTAL    | 19,036         | 9,140    | 7,233    | 1,518             | 1,145          | 38%         |  |
| Fire         | 1,720          | 753      | 815      | 0                 | 152            | 47%         |  |
| OTHER        | 1,720          | 753      | 815      | 0                 | 152            | 47%         |  |
| Total        | 20,756         | 9,893    | 8,048    | 1,518             | 1,297          | 39%         |  |