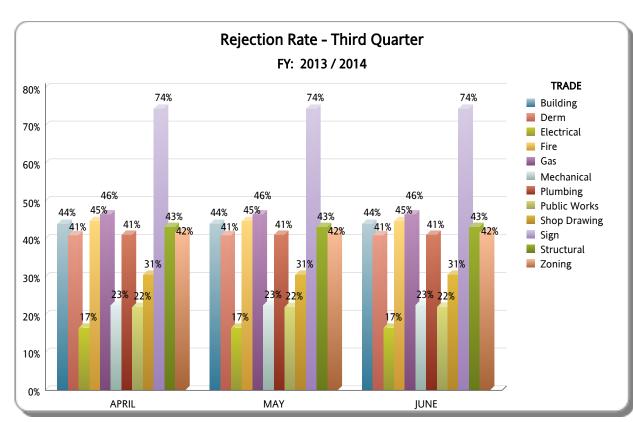

| TRADE        | Third Quarter |          |          |                   |                |             |  |
|--------------|---------------|----------|----------|-------------------|----------------|-------------|--|
|              | TOTAL         | APPROVED | REJECTED | Approved as Noted | Not Applicable | % REJECTION |  |
| Building     | 4,425         | 2,234    | 1,945    | 216               | 30             | 44%         |  |
| Derm         | 3,870         | 2,256    | 1,584    | 0                 | 30             | 41%         |  |
| Electrical   | 2,259         | 878      | 373      | 734               | 274            | 17%         |  |
| Gas          | 71            | 18       | 33       | 9                 | 11             | 46%         |  |
| Mechanical   | 1,558         | 299      | 351      | 538               | 370            | 23%         |  |
| Plumbing     | 1,935         | 410      | 795      | 392               | 338            | 41%         |  |
| Public Works | 1,466         | 880      | 323      | 0                 | 263            | 22%         |  |
| Shop Drawing | 698           | 478      | 213      | 1                 | 6              | 31%         |  |
| Sign         | 254           | 64       | 189      | 0                 | 1              | 74%         |  |
| Structural   | 5,017         | 2,628    | 2,165    | 108               | 116            | 43%         |  |
| Zoning       | 3,664         | 1,925    | 1,529    | 0                 | 210            | 42%         |  |
| RER TOTAL    | 25,217        | 12,070   | 9,500    | 1,998             | 1,649          | 38%         |  |
| Fire         | 2,002         | 920      | 895      | 0                 | 187            | 45%         |  |
| OTHER        | 2,002         | 920      | 895      | 0                 | 187            | 45%         |  |
| otal         | 27,219        | 12,990   | 10,395   | 1,998             | 1,836          | 38%         |  |