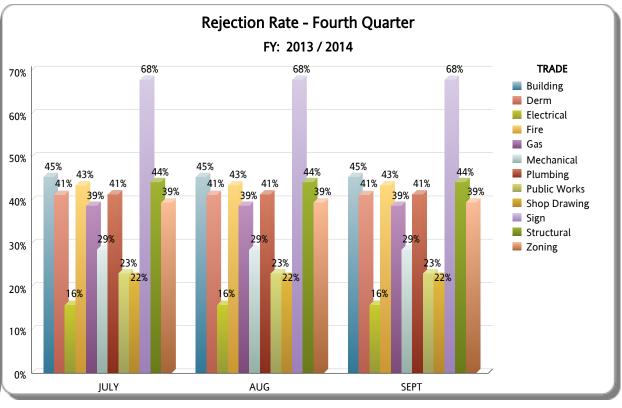

| TRADE        | Fourth Quarter |          |          |                   |                |             |  |  |
|--------------|----------------|----------|----------|-------------------|----------------|-------------|--|--|
|              | TOTAL          | APPROVED | REJECTED | Approved as Noted | Not Applicable | % REJECTION |  |  |
| Building     | 4,334          | 2,131    | 1,967    | 217               | 19             | 45%         |  |  |
| Derm         | 3,787          | 2,203    | 1,561    | 3                 | 20             | 41%         |  |  |
| Electrical   | 2,221          | 929      | 351      | 717               | 224            | 16%         |  |  |
| Gas          | 62             | 24       | 24       | 12                | 2              | 39%         |  |  |
| Mechanical   | 1,734          | 372      | 496      | 431               | 435            | 29%         |  |  |
| Plumbing     | 2,017          | 444      | 834      | 390               | 349            | 41%         |  |  |
| Public Works | 1,589          | 908      | 367      | 0                 | 314            | 23%         |  |  |
| Shop Drawing | 776            | 585      | 173      | 9                 | 9              | 22%         |  |  |
| Sign         | 249            | 77       | 169      | 0                 | 3              | 68%         |  |  |
| Structural   | 5,370          | 2,712    | 2,373    | 179               | 106            | 44%         |  |  |
| Zoning       | 3,625          | 1,983    | 1,431    | 2                 | 209            | 39%         |  |  |
| RER TOTAL    | 25,764         | 12,368   | 9,746    | 1,960             | 1,690          | 38%         |  |  |
| Fire         | 2,019          | 971      | 877      | 0                 | 171            | 43%         |  |  |
| OTHER        | 2,019          | 971      | 877      | 0                 | 171            | 43%         |  |  |
| Total        | 27,783         | 13,339   | 10,623   | 1,960             | 1,861          | 38%         |  |  |