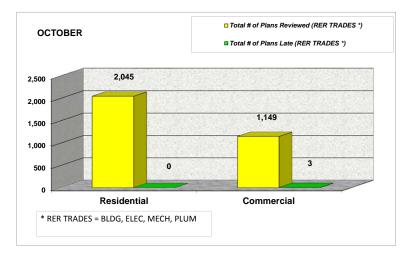

## From October 2013 to September 2014

|       |          |                                                      |                                               | OCTOBER                                                          |                                                  | NOVEMBER                                             |                                               |                                                                  |                                                  |                                                      | DECEMBER                                      |                                                                  | JANUARY                                          |                                                      |                                               |                                                                  |                             |
|-------|----------|------------------------------------------------------|-----------------------------------------------|------------------------------------------------------------------|--------------------------------------------------|------------------------------------------------------|-----------------------------------------------|------------------------------------------------------------------|--------------------------------------------------|------------------------------------------------------|-----------------------------------------------|------------------------------------------------------------------|--------------------------------------------------|------------------------------------------------------|-----------------------------------------------|------------------------------------------------------------------|-----------------------------|
|       |          | Total # of<br>Plans<br>Reviewed<br>(RER<br>TRADES *) | Total # of<br>Plans Late<br>(RER<br>TRADES *) | Percentage of<br>Plans<br>Completed On<br>Time (RER<br>TRADES *) | Percentage of<br>Plans Late<br>(RER<br>TRADES *) | Total # of<br>Plans<br>Reviewed<br>(RER<br>TRADES *) | Total # of<br>Plans Late<br>(RER<br>TRADES *) | Percentage of<br>Plans<br>Completed On<br>Time (RER<br>TRADES *) | Percentage of<br>Plans Late<br>(RER<br>TRADES *) | Total # of<br>Plans<br>Reviewed<br>(RER<br>TRADES *) | Total # of<br>Plans Late<br>(RER<br>TRADES *) | Percentage of<br>Plans<br>Completed On<br>Time (RER<br>TRADES *) | Percentage of<br>Plans Late<br>(RER<br>TRADES *) | Total # of<br>Plans<br>Reviewed<br>(RER<br>TRADES *) | Total # of<br>Plans Late<br>(RER<br>TRADES *) | Percentage of<br>Plans<br>Completed On<br>Time (RER<br>TRADES *) | Percentage of<br>Plans Late |
| Resid | idential | 2,045                                                | 0                                             | 100.00%                                                          | 0.00%                                            | 1,592                                                | 1                                             | 99.94%                                                           | 0.06%                                            | 1,714                                                | 1                                             | 99.94%                                                           | 0.06%                                            | 1,654                                                | 3                                             | 99.82%                                                           | 0.18%                       |
| Com   | mercial  | 1,149                                                | 3                                             | 99.74%                                                           | 0.26%                                            | 260                                                  | 4                                             | 98.47%                                                           | 1.53%                                            | 57                                                   | 1                                             | 98.28%                                                           | 1.72%                                            | 25                                                   | 0                                             | 100.00%                                                          | 0.00%                       |
| то    | TAL      | 3,194                                                | 3                                             | 99.91%                                                           | 0.09%                                            | 1,852                                                | 5                                             | 99.73%                                                           | 0.27%                                            | 1,771                                                | 2                                             | 99.89%                                                           | 0.11%                                            | 1,679                                                | 3                                             | 99.82%                                                           | 0.18%                       |