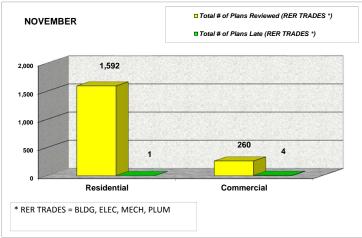

## From October 2013 to September 2014

|       |          |                                                      |                                               | OCTOBER                                                          |                                                  | NOVEMBER                                             |                                               |                                                                  |                                                  |                                                      | DECEMBER                                      |                                                                  | JANUARY                                          |                                                      |                                               |                                                                  |                             |
|-------|----------|------------------------------------------------------|-----------------------------------------------|------------------------------------------------------------------|--------------------------------------------------|------------------------------------------------------|-----------------------------------------------|------------------------------------------------------------------|--------------------------------------------------|------------------------------------------------------|-----------------------------------------------|------------------------------------------------------------------|--------------------------------------------------|------------------------------------------------------|-----------------------------------------------|------------------------------------------------------------------|-----------------------------|
|       |          | Total # of<br>Plans<br>Reviewed<br>(RER<br>TRADES *) | Total # of<br>Plans Late<br>(RER<br>TRADES *) | Percentage of<br>Plans<br>Completed On<br>Time (RER<br>TRADES *) | Percentage of<br>Plans Late<br>(RER<br>TRADES *) | Total # of<br>Plans<br>Reviewed<br>(RER<br>TRADES *) | Total # of<br>Plans Late<br>(RER<br>TRADES *) | Percentage of<br>Plans<br>Completed On<br>Time (RER<br>TRADES *) | Percentage of<br>Plans Late<br>(RER<br>TRADES *) | Total # of<br>Plans<br>Reviewed<br>(RER<br>TRADES *) | Total # of<br>Plans Late<br>(RER<br>TRADES *) | Percentage of<br>Plans<br>Completed On<br>Time (RER<br>TRADES *) | Percentage of<br>Plans Late<br>(RER<br>TRADES *) | Total # of<br>Plans<br>Reviewed<br>(RER<br>TRADES *) | Total # of<br>Plans Late<br>(RER<br>TRADES *) | Percentage of<br>Plans<br>Completed On<br>Time (RER<br>TRADES *) | Percentage of<br>Plans Late |
| Resid | idential | 2,045                                                | 0                                             | 100.00%                                                          | 0.00%                                            | 1,592                                                | 1                                             | 99.94%                                                           | 0.06%                                            | 1,714                                                | 1                                             | 99.94%                                                           | 0.06%                                            | 1,654                                                | 3                                             | 99.82%                                                           | 0.18%                       |
| Com   | mercial  | 1,149                                                | 3                                             | 99.74%                                                           | 0.26%                                            | 260                                                  | 4                                             | 98.47%                                                           | 1.53%                                            | 57                                                   | 1                                             | 98.28%                                                           | 1.72%                                            | 25                                                   | 0                                             | 100.00%                                                          | 0.00%                       |
| то    | TAL      | 3,194                                                | 3                                             | 99.91%                                                           | 0.09%                                            | 1,852                                                | 5                                             | 99.73%                                                           | 0.27%                                            | 1,771                                                | 2                                             | 99.89%                                                           | 0.11%                                            | 1,679                                                | 3                                             | 99.82%                                                           | 0.18%                       |