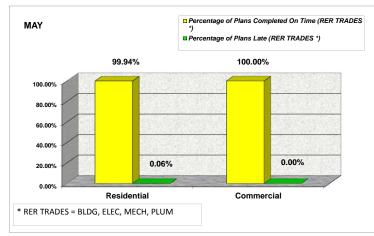

|            |                                                      | FEBI                                          | RUARY                                                            |                                                  |                                                      | MARCH                                         |                                                                  |                                                  |                                                      | A                                             | PRIL                                                             |                                                  | MAY                                                  |                                               |                                                                  |                                                  |  |
|------------|------------------------------------------------------|-----------------------------------------------|------------------------------------------------------------------|--------------------------------------------------|------------------------------------------------------|-----------------------------------------------|------------------------------------------------------------------|--------------------------------------------------|------------------------------------------------------|-----------------------------------------------|------------------------------------------------------------------|--------------------------------------------------|------------------------------------------------------|-----------------------------------------------|------------------------------------------------------------------|--------------------------------------------------|--|
|            | Total # of<br>Plans<br>Reviewed<br>(RER<br>TRADES *) | Total # of<br>Plans Late<br>(RER<br>TRADES *) | Percentage of<br>Plans<br>Completed On<br>Time (RER<br>TRADES *) | Percentage of<br>Plans Late<br>(RER<br>TRADES *) | Total # of<br>Plans<br>Reviewed<br>(RER<br>TRADES *) | Total # of<br>Plans Late<br>(RER<br>TRADES *) | Percentage of<br>Plans<br>Completed On<br>Time (RER<br>TRADES *) | Percentage of<br>Plans Late<br>(RER<br>TRADES *) | Total # of<br>Plans<br>Reviewed<br>(RER<br>TRADES *) | Total # of<br>Plans Late<br>(RER<br>TRADES *) | Percentage of<br>Plans<br>Completed On<br>Time (RER<br>TRADES *) | Percentage of<br>Plans Late<br>(RER<br>TRADES *) | Total # of<br>Plans<br>Reviewed<br>(RER<br>TRADES *) | Total # of<br>Plans Late<br>(RER<br>TRADES *) | Percentage of<br>Plans<br>Completed On<br>Time (RER<br>TRADES *) | Percentage of<br>Plans Late<br>(RER<br>TRADES *) |  |
| Residentia | 1,831                                                | 2                                             | 99.89%                                                           | 0.11%                                            | 2,087                                                | 1                                             | 99.95%                                                           | 0.05%                                            | 2,271                                                | 4                                             | 99.82%                                                           | 0.18%                                            | 1,730                                                | 1                                             | 99.94%                                                           | 0.06%                                            |  |
| Commercia  | 1 4                                                  | 0                                             | 100.00%                                                          | 0.00%                                            | 81                                                   | 0                                             | 100.00%                                                          | 0.00%                                            | 29                                                   | 0                                             | 100.00%                                                          | 0.00%                                            | 6                                                    | 0                                             | 100.00%                                                          | 0.00%                                            |  |
| TOTAL      | 1,835                                                | 2                                             | 99.89%                                                           | 0.11%                                            | 2,168                                                | 1                                             | 99.95%                                                           | 0.05%                                            | 2,300                                                | 4                                             | 99.82%                                                           | 0.18%                                            | 1,736                                                | 1                                             | 99.94%                                                           | 0.06%                                            |  |