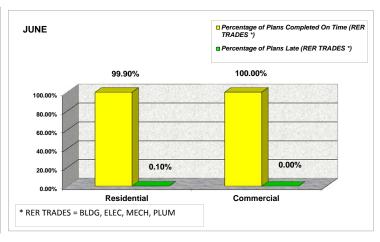

|             |                                                      | JU                                            | JNE                                                              |                                                  | JULY                                                 |                                               |                                                                  |                                                  |                                                      | AUGUST                                        |                                                                  |                                                  |                                                      |                                               | SEPTEMBER                                                        |                                                  |  |
|-------------|------------------------------------------------------|-----------------------------------------------|------------------------------------------------------------------|--------------------------------------------------|------------------------------------------------------|-----------------------------------------------|------------------------------------------------------------------|--------------------------------------------------|------------------------------------------------------|-----------------------------------------------|------------------------------------------------------------------|--------------------------------------------------|------------------------------------------------------|-----------------------------------------------|------------------------------------------------------------------|--------------------------------------------------|--|
|             | Total # of<br>Plans<br>Reviewed<br>(RER<br>TRADES *) | Total # of<br>Plans Late<br>(RER<br>TRADES *) | Percentage of<br>Plans<br>Completed On<br>Time (RER<br>TRADES *) | Percentage of<br>Plans Late<br>(RER<br>TRADES *) | Total # of<br>Plans<br>Reviewed<br>(RER<br>TRADES *) | Total # of<br>Plans Late<br>(RER<br>TRADES *) | Percentage of<br>Plans<br>Completed On<br>Time (RER<br>TRADES *) | Percentage of<br>Plans Late<br>(RER<br>TRADES *) | Total # of<br>Plans<br>Reviewed<br>(RER<br>TRADES *) | Total # of<br>Plans Late<br>(RER<br>TRADES *) | Percentage of<br>Plans<br>Completed On<br>Time (RER<br>TRADES *) | Percentage of<br>Plans Late<br>(RER<br>TRADES *) | Total # of<br>Plans<br>Reviewed<br>(RER<br>TRADES *) | Total # of<br>Plans Late<br>(RER<br>TRADES *) | Percentage of<br>Plans<br>Completed On<br>Time (RER<br>TRADES *) | Percentage of<br>Plans Late<br>(RER<br>TRADES *) |  |
| Residential | 2,088                                                | 2                                             | 99.90%                                                           | 0.10%                                            | 2,189                                                | 5                                             | 99.77%                                                           | 0.23%                                            | 2,113                                                | 1                                             | 99.95%                                                           | 0.05%                                            | 1,972                                                | 19                                            | 99.04%                                                           | 0.96%                                            |  |
| Commercial  | 33                                                   | 0                                             | 100.00%                                                          | 0.00%                                            | 23                                                   | 1                                             | 95.83%                                                           | 4.17%                                            | 13                                                   | 0                                             | 100.00%                                                          | 0.00%                                            | 223                                                  | 2                                             | 99.11%                                                           | 0.89%                                            |  |
| TOTAL       | 2,121                                                | 2                                             | 99.91%                                                           | 0.09%                                            | 2,212                                                | 6                                             | 99.73%                                                           | 0.27%                                            | 2,126                                                | 1                                             | 99.95%                                                           | 0.05%                                            | 2,195                                                | 21                                            | 99.04%                                                           | 0.96%                                            |  |