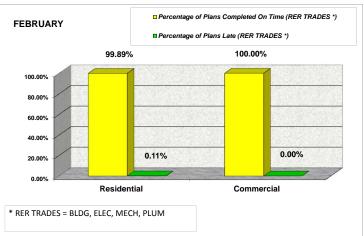

|            |                                                      | FEBI                                          | RUARY                                                            |                                                  |                                                      | MARCH                                         |                                                                  |                                                  |                                                      | A                                             | PRIL                                                             |                                                  | MAY                                                  |                                               |                                                                  |                                                  |  |
|------------|------------------------------------------------------|-----------------------------------------------|------------------------------------------------------------------|--------------------------------------------------|------------------------------------------------------|-----------------------------------------------|------------------------------------------------------------------|--------------------------------------------------|------------------------------------------------------|-----------------------------------------------|------------------------------------------------------------------|--------------------------------------------------|------------------------------------------------------|-----------------------------------------------|------------------------------------------------------------------|--------------------------------------------------|--|
|            | Total # of<br>Plans<br>Reviewed<br>(RER<br>TRADES *) | Total # of<br>Plans Late<br>(RER<br>TRADES *) | Percentage of<br>Plans<br>Completed On<br>Time (RER<br>TRADES *) | Percentage of<br>Plans Late<br>(RER<br>TRADES *) | Total # of<br>Plans<br>Reviewed<br>(RER<br>TRADES *) | Total # of<br>Plans Late<br>(RER<br>TRADES *) | Percentage of<br>Plans<br>Completed On<br>Time (RER<br>TRADES *) | Percentage of<br>Plans Late<br>(RER<br>TRADES *) | Total # of<br>Plans<br>Reviewed<br>(RER<br>TRADES *) | Total # of<br>Plans Late<br>(RER<br>TRADES *) | Percentage of<br>Plans<br>Completed On<br>Time (RER<br>TRADES *) | Percentage of<br>Plans Late<br>(RER<br>TRADES *) | Total # of<br>Plans<br>Reviewed<br>(RER<br>TRADES *) | Total # of<br>Plans Late<br>(RER<br>TRADES *) | Percentage of<br>Plans<br>Completed On<br>Time (RER<br>TRADES *) | Percentage of<br>Plans Late<br>(RER<br>TRADES *) |  |
| Residentia | 1,831                                                | 2                                             | 99.89%                                                           | 0.11%                                            | 2,087                                                | 1                                             | 99.95%                                                           | 0.05%                                            | 2,271                                                | 4                                             | 99.82%                                                           | 0.18%                                            | 1,730                                                | 1                                             | 99.94%                                                           | 0.06%                                            |  |
| Commercia  | 1 4                                                  | 0                                             | 100.00%                                                          | 0.00%                                            | 81                                                   | 0                                             | 100.00%                                                          | 0.00%                                            | 29                                                   | 0                                             | 100.00%                                                          | 0.00%                                            | 6                                                    | 0                                             | 100.00%                                                          | 0.00%                                            |  |
| TOTAL      | 1,835                                                | 2                                             | 99.89%                                                           | 0.11%                                            | 2,168                                                | 1                                             | 99.95%                                                           | 0.05%                                            | 2,300                                                | 4                                             | 99.82%                                                           | 0.18%                                            | 1,736                                                | 1                                             | 99.94%                                                           | 0.06%                                            |  |