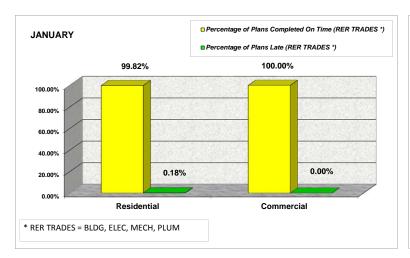

## From October 2013 to September 2014

|       |          |                                                      |                                               | OCTOBER                                                          |                                                  | NOVEMBER                                             |                                               |                                                                  |                                                  |                                                      | DECEMBER                                      |                                                                  | JANUARY                                          |                                                      |                                               |                                                                  |                             |
|-------|----------|------------------------------------------------------|-----------------------------------------------|------------------------------------------------------------------|--------------------------------------------------|------------------------------------------------------|-----------------------------------------------|------------------------------------------------------------------|--------------------------------------------------|------------------------------------------------------|-----------------------------------------------|------------------------------------------------------------------|--------------------------------------------------|------------------------------------------------------|-----------------------------------------------|------------------------------------------------------------------|-----------------------------|
|       |          | Total # of<br>Plans<br>Reviewed<br>(RER<br>TRADES *) | Total # of<br>Plans Late<br>(RER<br>TRADES *) | Percentage of<br>Plans<br>Completed On<br>Time (RER<br>TRADES *) | Percentage of<br>Plans Late<br>(RER<br>TRADES *) | Total # of<br>Plans<br>Reviewed<br>(RER<br>TRADES *) | Total # of<br>Plans Late<br>(RER<br>TRADES *) | Percentage of<br>Plans<br>Completed On<br>Time (RER<br>TRADES *) | Percentage of<br>Plans Late<br>(RER<br>TRADES *) | Total # of<br>Plans<br>Reviewed<br>(RER<br>TRADES *) | Total # of<br>Plans Late<br>(RER<br>TRADES *) | Percentage of<br>Plans<br>Completed On<br>Time (RER<br>TRADES *) | Percentage of<br>Plans Late<br>(RER<br>TRADES *) | Total # of<br>Plans<br>Reviewed<br>(RER<br>TRADES *) | Total # of<br>Plans Late<br>(RER<br>TRADES *) | Percentage of<br>Plans<br>Completed On<br>Time (RER<br>TRADES *) | Percentage of<br>Plans Late |
| Resid | idential | 2,045                                                | 0                                             | 100.00%                                                          | 0.00%                                            | 1,592                                                | 1                                             | 99.94%                                                           | 0.06%                                            | 1,714                                                | 1                                             | 99.94%                                                           | 0.06%                                            | 1,654                                                | 3                                             | 99.82%                                                           | 0.18%                       |
| Com   | mercial  | 1,149                                                | 3                                             | 99.74%                                                           | 0.26%                                            | 260                                                  | 4                                             | 98.47%                                                           | 1.53%                                            | 57                                                   | 1                                             | 98.28%                                                           | 1.72%                                            | 25                                                   | 0                                             | 100.00%                                                          | 0.00%                       |
| то    | TAL      | 3,194                                                | 3                                             | 99.91%                                                           | 0.09%                                            | 1,852                                                | 5                                             | 99.73%                                                           | 0.27%                                            | 1,771                                                | 2                                             | 99.89%                                                           | 0.11%                                            | 1,679                                                | 3                                             | 99.82%                                                           | 0.18%                       |