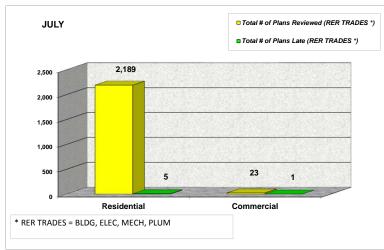

|             |                                                      | JU                                            | JNE                                                              |                                                  | JULY                                                 |                                               |                                                                  |                                                  |                                                      | AUGUST                                        |                                                                  |                                                  |                                                      |                                               | SEPTEMBER                                                        |                                                  |  |
|-------------|------------------------------------------------------|-----------------------------------------------|------------------------------------------------------------------|--------------------------------------------------|------------------------------------------------------|-----------------------------------------------|------------------------------------------------------------------|--------------------------------------------------|------------------------------------------------------|-----------------------------------------------|------------------------------------------------------------------|--------------------------------------------------|------------------------------------------------------|-----------------------------------------------|------------------------------------------------------------------|--------------------------------------------------|--|
|             | Total # of<br>Plans<br>Reviewed<br>(RER<br>TRADES *) | Total # of<br>Plans Late<br>(RER<br>TRADES *) | Percentage of<br>Plans<br>Completed On<br>Time (RER<br>TRADES *) | Percentage of<br>Plans Late<br>(RER<br>TRADES *) | Total # of<br>Plans<br>Reviewed<br>(RER<br>TRADES *) | Total # of<br>Plans Late<br>(RER<br>TRADES *) | Percentage of<br>Plans<br>Completed On<br>Time (RER<br>TRADES *) | Percentage of<br>Plans Late<br>(RER<br>TRADES *) | Total # of<br>Plans<br>Reviewed<br>(RER<br>TRADES *) | Total # of<br>Plans Late<br>(RER<br>TRADES *) | Percentage of<br>Plans<br>Completed On<br>Time (RER<br>TRADES *) | Percentage of<br>Plans Late<br>(RER<br>TRADES *) | Total # of<br>Plans<br>Reviewed<br>(RER<br>TRADES *) | Total # of<br>Plans Late<br>(RER<br>TRADES *) | Percentage of<br>Plans<br>Completed On<br>Time (RER<br>TRADES *) | Percentage of<br>Plans Late<br>(RER<br>TRADES *) |  |
| Residential | 2,088                                                | 2                                             | 99.90%                                                           | 0.10%                                            | 2,189                                                | 5                                             | 99.77%                                                           | 0.23%                                            | 2,113                                                | 1                                             | 99.95%                                                           | 0.05%                                            | 1,972                                                | 19                                            | 99.04%                                                           | 0.96%                                            |  |
| Commercial  | 33                                                   | 0                                             | 100.00%                                                          | 0.00%                                            | 23                                                   | 1                                             | 95.83%                                                           | 4.17%                                            | 13                                                   | 0                                             | 100.00%                                                          | 0.00%                                            | 223                                                  | 2                                             | 99.11%                                                           | 0.89%                                            |  |
| TOTAL       | 2,121                                                | 2                                             | 99.91%                                                           | 0.09%                                            | 2,212                                                | 6                                             | 99.73%                                                           | 0.27%                                            | 2,126                                                | 1                                             | 99.95%                                                           | 0.05%                                            | 2,195                                                | 21                                            | 99.04%                                                           | 0.96%                                            |  |