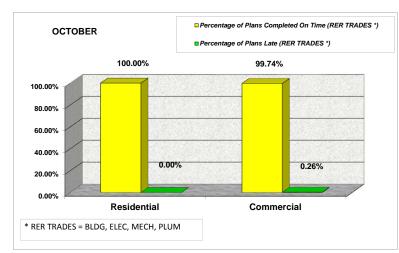

## From October 2013 to September 2014

|       |          |                                                      |                                               | OCTOBER                                                          |                                                  | NOVEMBER                                             |                                               |                                                                  |                                                  |                                                      | DECEMBER                                      |                                                                  | JANUARY                                          |                                                      |                                               |                                                                  |                             |
|-------|----------|------------------------------------------------------|-----------------------------------------------|------------------------------------------------------------------|--------------------------------------------------|------------------------------------------------------|-----------------------------------------------|------------------------------------------------------------------|--------------------------------------------------|------------------------------------------------------|-----------------------------------------------|------------------------------------------------------------------|--------------------------------------------------|------------------------------------------------------|-----------------------------------------------|------------------------------------------------------------------|-----------------------------|
|       |          | Total # of<br>Plans<br>Reviewed<br>(RER<br>TRADES *) | Total # of<br>Plans Late<br>(RER<br>TRADES *) | Percentage of<br>Plans<br>Completed On<br>Time (RER<br>TRADES *) | Percentage of<br>Plans Late<br>(RER<br>TRADES *) | Total # of<br>Plans<br>Reviewed<br>(RER<br>TRADES *) | Total # of<br>Plans Late<br>(RER<br>TRADES *) | Percentage of<br>Plans<br>Completed On<br>Time (RER<br>TRADES *) | Percentage of<br>Plans Late<br>(RER<br>TRADES *) | Total # of<br>Plans<br>Reviewed<br>(RER<br>TRADES *) | Total # of<br>Plans Late<br>(RER<br>TRADES *) | Percentage of<br>Plans<br>Completed On<br>Time (RER<br>TRADES *) | Percentage of<br>Plans Late<br>(RER<br>TRADES *) | Total # of<br>Plans<br>Reviewed<br>(RER<br>TRADES *) | Total # of<br>Plans Late<br>(RER<br>TRADES *) | Percentage of<br>Plans<br>Completed On<br>Time (RER<br>TRADES *) | Percentage of<br>Plans Late |
| Resid | idential | 2,045                                                | 0                                             | 100.00%                                                          | 0.00%                                            | 1,592                                                | 1                                             | 99.94%                                                           | 0.06%                                            | 1,714                                                | 1                                             | 99.94%                                                           | 0.06%                                            | 1,654                                                | 3                                             | 99.82%                                                           | 0.18%                       |
| Com   | mercial  | 1,149                                                | 3                                             | 99.74%                                                           | 0.26%                                            | 260                                                  | 4                                             | 98.47%                                                           | 1.53%                                            | 57                                                   | 1                                             | 98.28%                                                           | 1.72%                                            | 25                                                   | 0                                             | 100.00%                                                          | 0.00%                       |
| то    | TAL      | 3,194                                                | 3                                             | 99.91%                                                           | 0.09%                                            | 1,852                                                | 5                                             | 99.73%                                                           | 0.27%                                            | 1,771                                                | 2                                             | 99.89%                                                           | 0.11%                                            | 1,679                                                | 3                                             | 99.82%                                                           | 0.18%                       |