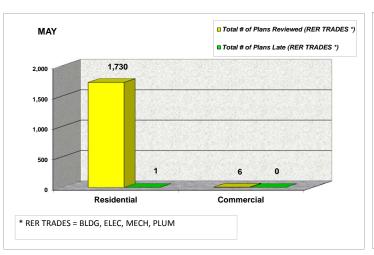

|            |                                                      | FEBI                                          | RUARY                                                            |                                                  |                                                      | MARCH                                         |                                                                  |                                                  |                                                      | A                                             | PRIL                                                             |                                                  | MAY                                                  |                                               |                                                                  |                                                  |  |
|------------|------------------------------------------------------|-----------------------------------------------|------------------------------------------------------------------|--------------------------------------------------|------------------------------------------------------|-----------------------------------------------|------------------------------------------------------------------|--------------------------------------------------|------------------------------------------------------|-----------------------------------------------|------------------------------------------------------------------|--------------------------------------------------|------------------------------------------------------|-----------------------------------------------|------------------------------------------------------------------|--------------------------------------------------|--|
|            | Total # of<br>Plans<br>Reviewed<br>(RER<br>TRADES *) | Total # of<br>Plans Late<br>(RER<br>TRADES *) | Percentage of<br>Plans<br>Completed On<br>Time (RER<br>TRADES *) | Percentage of<br>Plans Late<br>(RER<br>TRADES *) | Total # of<br>Plans<br>Reviewed<br>(RER<br>TRADES *) | Total # of<br>Plans Late<br>(RER<br>TRADES *) | Percentage of<br>Plans<br>Completed On<br>Time (RER<br>TRADES *) | Percentage of<br>Plans Late<br>(RER<br>TRADES *) | Total # of<br>Plans<br>Reviewed<br>(RER<br>TRADES *) | Total # of<br>Plans Late<br>(RER<br>TRADES *) | Percentage of<br>Plans<br>Completed On<br>Time (RER<br>TRADES *) | Percentage of<br>Plans Late<br>(RER<br>TRADES *) | Total # of<br>Plans<br>Reviewed<br>(RER<br>TRADES *) | Total # of<br>Plans Late<br>(RER<br>TRADES *) | Percentage of<br>Plans<br>Completed On<br>Time (RER<br>TRADES *) | Percentage of<br>Plans Late<br>(RER<br>TRADES *) |  |
| Residentia | 1,831                                                | 2                                             | 99.89%                                                           | 0.11%                                            | 2,087                                                | 1                                             | 99.95%                                                           | 0.05%                                            | 2,271                                                | 4                                             | 99.82%                                                           | 0.18%                                            | 1,730                                                | 1                                             | 99.94%                                                           | 0.06%                                            |  |
| Commercia  | 1 4                                                  | 0                                             | 100.00%                                                          | 0.00%                                            | 81                                                   | 0                                             | 100.00%                                                          | 0.00%                                            | 29                                                   | 0                                             | 100.00%                                                          | 0.00%                                            | 6                                                    | 0                                             | 100.00%                                                          | 0.00%                                            |  |
| TOTAL      | 1,835                                                | 2                                             | 99.89%                                                           | 0.11%                                            | 2,168                                                | 1                                             | 99.95%                                                           | 0.05%                                            | 2,300                                                | 4                                             | 99.82%                                                           | 0.18%                                            | 1,736                                                | 1                                             | 99.94%                                                           | 0.06%                                            |  |