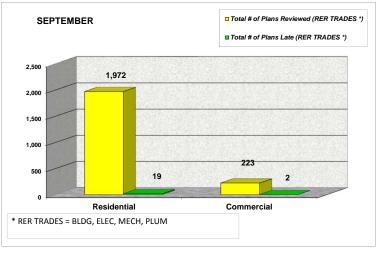

|             |                                                      | JU                                            | JNE                                                              |                                                  | JULY                                                 |                                               |                                                                  |                                                  |                                                      | AUGUST                                        |                                                                  |                                                  |                                                      |                                               | SEPTEMBER                                                        |                                                  |  |
|-------------|------------------------------------------------------|-----------------------------------------------|------------------------------------------------------------------|--------------------------------------------------|------------------------------------------------------|-----------------------------------------------|------------------------------------------------------------------|--------------------------------------------------|------------------------------------------------------|-----------------------------------------------|------------------------------------------------------------------|--------------------------------------------------|------------------------------------------------------|-----------------------------------------------|------------------------------------------------------------------|--------------------------------------------------|--|
|             | Total # of<br>Plans<br>Reviewed<br>(RER<br>TRADES *) | Total # of<br>Plans Late<br>(RER<br>TRADES *) | Percentage of<br>Plans<br>Completed On<br>Time (RER<br>TRADES *) | Percentage of<br>Plans Late<br>(RER<br>TRADES *) | Total # of<br>Plans<br>Reviewed<br>(RER<br>TRADES *) | Total # of<br>Plans Late<br>(RER<br>TRADES *) | Percentage of<br>Plans<br>Completed On<br>Time (RER<br>TRADES *) | Percentage of<br>Plans Late<br>(RER<br>TRADES *) | Total # of<br>Plans<br>Reviewed<br>(RER<br>TRADES *) | Total # of<br>Plans Late<br>(RER<br>TRADES *) | Percentage of<br>Plans<br>Completed On<br>Time (RER<br>TRADES *) | Percentage of<br>Plans Late<br>(RER<br>TRADES *) | Total # of<br>Plans<br>Reviewed<br>(RER<br>TRADES *) | Total # of<br>Plans Late<br>(RER<br>TRADES *) | Percentage of<br>Plans<br>Completed On<br>Time (RER<br>TRADES *) | Percentage of<br>Plans Late<br>(RER<br>TRADES *) |  |
| Residential | 2,088                                                | 2                                             | 99.90%                                                           | 0.10%                                            | 2,189                                                | 5                                             | 99.77%                                                           | 0.23%                                            | 2,113                                                | 1                                             | 99.95%                                                           | 0.05%                                            | 1,972                                                | 19                                            | 99.04%                                                           | 0.96%                                            |  |
| Commercial  | 33                                                   | 0                                             | 100.00%                                                          | 0.00%                                            | 23                                                   | 1                                             | 95.83%                                                           | 4.17%                                            | 13                                                   | 0                                             | 100.00%                                                          | 0.00%                                            | 223                                                  | 2                                             | 99.11%                                                           | 0.89%                                            |  |
| TOTAL       | 2,121                                                | 2                                             | 99.91%                                                           | 0.09%                                            | 2,212                                                | 6                                             | 99.73%                                                           | 0.27%                                            | 2,126                                                | 1                                             | 99.95%                                                           | 0.05%                                            | 2,195                                                | 21                                            | 99.04%                                                           | 0.96%                                            |  |