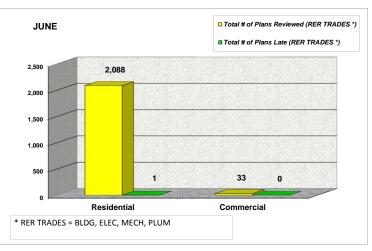

|             |                                                      | JU                                            | JNE                                                              |                                                  | JULY                                                 |                                               |                                                                  |                                                  |                                                      | AUGUST                                        |                                                                  |                                                  |                                                      |                                               | SEPTEMBER                                                        |                                                  |  |
|-------------|------------------------------------------------------|-----------------------------------------------|------------------------------------------------------------------|--------------------------------------------------|------------------------------------------------------|-----------------------------------------------|------------------------------------------------------------------|--------------------------------------------------|------------------------------------------------------|-----------------------------------------------|------------------------------------------------------------------|--------------------------------------------------|------------------------------------------------------|-----------------------------------------------|------------------------------------------------------------------|--------------------------------------------------|--|
|             | Total # of<br>Plans<br>Reviewed<br>(RER<br>TRADES *) | Total # of<br>Plans Late<br>(RER<br>TRADES *) | Percentage of<br>Plans<br>Completed On<br>Time (RER<br>TRADES *) | Percentage of<br>Plans Late<br>(RER<br>TRADES *) | Total # of<br>Plans<br>Reviewed<br>(RER<br>TRADES *) | Total # of<br>Plans Late<br>(RER<br>TRADES *) | Percentage of<br>Plans<br>Completed On<br>Time (RER<br>TRADES *) | Percentage of<br>Plans Late<br>(RER<br>TRADES *) | Total # of<br>Plans<br>Reviewed<br>(RER<br>TRADES *) | Total # of<br>Plans Late<br>(RER<br>TRADES *) | Percentage of<br>Plans<br>Completed On<br>Time (RER<br>TRADES *) | Percentage of<br>Plans Late<br>(RER<br>TRADES *) | Total # of<br>Plans<br>Reviewed<br>(RER<br>TRADES *) | Total # of<br>Plans Late<br>(RER<br>TRADES *) | Percentage of<br>Plans<br>Completed On<br>Time (RER<br>TRADES *) | Percentage of<br>Plans Late<br>(RER<br>TRADES *) |  |
| Residential | 2,088                                                | 2                                             | 99.90%                                                           | 0.10%                                            | 2,189                                                | 5                                             | 99.77%                                                           | 0.23%                                            | 2,113                                                | 1                                             | 99.95%                                                           | 0.05%                                            | 1,972                                                | 19                                            | 99.04%                                                           | 0.96%                                            |  |
| Commercial  | 33                                                   | 0                                             | 100.00%                                                          | 0.00%                                            | 23                                                   | 1                                             | 95.83%                                                           | 4.17%                                            | 13                                                   | 0                                             | 100.00%                                                          | 0.00%                                            | 223                                                  | 2                                             | 99.11%                                                           | 0.89%                                            |  |
| TOTAL       | 2,121                                                | 2                                             | 99.91%                                                           | 0.09%                                            | 2,212                                                | 6                                             | 99.73%                                                           | 0.27%                                            | 2,126                                                | 1                                             | 99.95%                                                           | 0.05%                                            | 2,195                                                | 21                                            | 99.04%                                                           | 0.96%                                            |  |