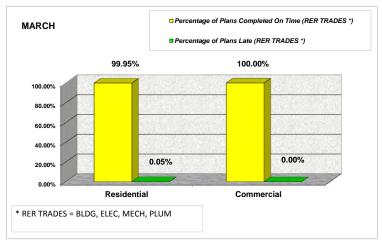

|            |                                                      | FEBI                                          | RUARY                                                            |                                                  |                                                      | MARCH                                         |                                                                  |                                                  |                                                      | A                                             | PRIL                                                             |                                                  | MAY                                                  |                                               |                                                                  |                                                  |  |
|------------|------------------------------------------------------|-----------------------------------------------|------------------------------------------------------------------|--------------------------------------------------|------------------------------------------------------|-----------------------------------------------|------------------------------------------------------------------|--------------------------------------------------|------------------------------------------------------|-----------------------------------------------|------------------------------------------------------------------|--------------------------------------------------|------------------------------------------------------|-----------------------------------------------|------------------------------------------------------------------|--------------------------------------------------|--|
|            | Total # of<br>Plans<br>Reviewed<br>(RER<br>TRADES *) | Total # of<br>Plans Late<br>(RER<br>TRADES *) | Percentage of<br>Plans<br>Completed On<br>Time (RER<br>TRADES *) | Percentage of<br>Plans Late<br>(RER<br>TRADES *) | Total # of<br>Plans<br>Reviewed<br>(RER<br>TRADES *) | Total # of<br>Plans Late<br>(RER<br>TRADES *) | Percentage of<br>Plans<br>Completed On<br>Time (RER<br>TRADES *) | Percentage of<br>Plans Late<br>(RER<br>TRADES *) | Total # of<br>Plans<br>Reviewed<br>(RER<br>TRADES *) | Total # of<br>Plans Late<br>(RER<br>TRADES *) | Percentage of<br>Plans<br>Completed On<br>Time (RER<br>TRADES *) | Percentage of<br>Plans Late<br>(RER<br>TRADES *) | Total # of<br>Plans<br>Reviewed<br>(RER<br>TRADES *) | Total # of<br>Plans Late<br>(RER<br>TRADES *) | Percentage of<br>Plans<br>Completed On<br>Time (RER<br>TRADES *) | Percentage of<br>Plans Late<br>(RER<br>TRADES *) |  |
| Residentia | 1,831                                                | 2                                             | 99.89%                                                           | 0.11%                                            | 2,087                                                | 1                                             | 99.95%                                                           | 0.05%                                            | 2,271                                                | 4                                             | 99.82%                                                           | 0.18%                                            | 1,730                                                | 1                                             | 99.94%                                                           | 0.06%                                            |  |
| Commercia  | 1 4                                                  | 0                                             | 100.00%                                                          | 0.00%                                            | 81                                                   | 0                                             | 100.00%                                                          | 0.00%                                            | 29                                                   | 0                                             | 100.00%                                                          | 0.00%                                            | 6                                                    | 0                                             | 100.00%                                                          | 0.00%                                            |  |
| TOTAL      | 1,835                                                | 2                                             | 99.89%                                                           | 0.11%                                            | 2,168                                                | 1                                             | 99.95%                                                           | 0.05%                                            | 2,300                                                | 4                                             | 99.82%                                                           | 0.18%                                            | 1,736                                                | 1                                             | 99.94%                                                           | 0.06%                                            |  |