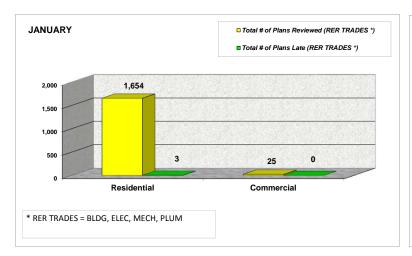

## From October 2013 to September 2014

|       |          |                                                      |                                               | OCTOBER                                                          |                                                  | NOVEMBER                                             |                                               |                                                                  |                                                  |                                                      | DECEMBER                                      |                                                                  | JANUARY                                          |                                                      |                                               |                                                                  |                             |
|-------|----------|------------------------------------------------------|-----------------------------------------------|------------------------------------------------------------------|--------------------------------------------------|------------------------------------------------------|-----------------------------------------------|------------------------------------------------------------------|--------------------------------------------------|------------------------------------------------------|-----------------------------------------------|------------------------------------------------------------------|--------------------------------------------------|------------------------------------------------------|-----------------------------------------------|------------------------------------------------------------------|-----------------------------|
|       |          | Total # of<br>Plans<br>Reviewed<br>(RER<br>TRADES *) | Total # of<br>Plans Late<br>(RER<br>TRADES *) | Percentage of<br>Plans<br>Completed On<br>Time (RER<br>TRADES *) | Percentage of<br>Plans Late<br>(RER<br>TRADES *) | Total # of<br>Plans<br>Reviewed<br>(RER<br>TRADES *) | Total # of<br>Plans Late<br>(RER<br>TRADES *) | Percentage of<br>Plans<br>Completed On<br>Time (RER<br>TRADES *) | Percentage of<br>Plans Late<br>(RER<br>TRADES *) | Total # of<br>Plans<br>Reviewed<br>(RER<br>TRADES *) | Total # of<br>Plans Late<br>(RER<br>TRADES *) | Percentage of<br>Plans<br>Completed On<br>Time (RER<br>TRADES *) | Percentage of<br>Plans Late<br>(RER<br>TRADES *) | Total # of<br>Plans<br>Reviewed<br>(RER<br>TRADES *) | Total # of<br>Plans Late<br>(RER<br>TRADES *) | Percentage of<br>Plans<br>Completed On<br>Time (RER<br>TRADES *) | Percentage of<br>Plans Late |
| Resid | idential | 2,045                                                | 0                                             | 100.00%                                                          | 0.00%                                            | 1,592                                                | 1                                             | 99.94%                                                           | 0.06%                                            | 1,714                                                | 1                                             | 99.94%                                                           | 0.06%                                            | 1,654                                                | 3                                             | 99.82%                                                           | 0.18%                       |
| Com   | mercial  | 1,149                                                | 3                                             | 99.74%                                                           | 0.26%                                            | 260                                                  | 4                                             | 98.47%                                                           | 1.53%                                            | 57                                                   | 1                                             | 98.28%                                                           | 1.72%                                            | 25                                                   | 0                                             | 100.00%                                                          | 0.00%                       |
| то    | TAL      | 3,194                                                | 3                                             | 99.91%                                                           | 0.09%                                            | 1,852                                                | 5                                             | 99.73%                                                           | 0.27%                                            | 1,771                                                | 2                                             | 99.89%                                                           | 0.11%                                            | 1,679                                                | 3                                             | 99.82%                                                           | 0.18%                       |