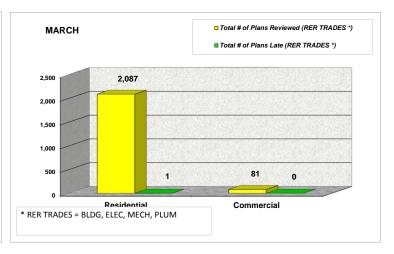

|            |                                                      | FEBI                                          | RUARY                                                            |                                                  |                                                      | MARCH                                         |                                                                  |                                                  |                                                      | A                                             | PRIL                                                             |                                                  | MAY                                                  |                                               |                                                                  |                                                  |  |
|------------|------------------------------------------------------|-----------------------------------------------|------------------------------------------------------------------|--------------------------------------------------|------------------------------------------------------|-----------------------------------------------|------------------------------------------------------------------|--------------------------------------------------|------------------------------------------------------|-----------------------------------------------|------------------------------------------------------------------|--------------------------------------------------|------------------------------------------------------|-----------------------------------------------|------------------------------------------------------------------|--------------------------------------------------|--|
|            | Total # of<br>Plans<br>Reviewed<br>(RER<br>TRADES *) | Total # of<br>Plans Late<br>(RER<br>TRADES *) | Percentage of<br>Plans<br>Completed On<br>Time (RER<br>TRADES *) | Percentage of<br>Plans Late<br>(RER<br>TRADES *) | Total # of<br>Plans<br>Reviewed<br>(RER<br>TRADES *) | Total # of<br>Plans Late<br>(RER<br>TRADES *) | Percentage of<br>Plans<br>Completed On<br>Time (RER<br>TRADES *) | Percentage of<br>Plans Late<br>(RER<br>TRADES *) | Total # of<br>Plans<br>Reviewed<br>(RER<br>TRADES *) | Total # of<br>Plans Late<br>(RER<br>TRADES *) | Percentage of<br>Plans<br>Completed On<br>Time (RER<br>TRADES *) | Percentage of<br>Plans Late<br>(RER<br>TRADES *) | Total # of<br>Plans<br>Reviewed<br>(RER<br>TRADES *) | Total # of<br>Plans Late<br>(RER<br>TRADES *) | Percentage of<br>Plans<br>Completed On<br>Time (RER<br>TRADES *) | Percentage of<br>Plans Late<br>(RER<br>TRADES *) |  |
| Residentia | 1,831                                                | 2                                             | 99.89%                                                           | 0.11%                                            | 2,087                                                | 1                                             | 99.95%                                                           | 0.05%                                            | 2,271                                                | 4                                             | 99.82%                                                           | 0.18%                                            | 1,730                                                | 1                                             | 99.94%                                                           | 0.06%                                            |  |
| Commercia  | 1 4                                                  | 0                                             | 100.00%                                                          | 0.00%                                            | 81                                                   | 0                                             | 100.00%                                                          | 0.00%                                            | 29                                                   | 0                                             | 100.00%                                                          | 0.00%                                            | 6                                                    | 0                                             | 100.00%                                                          | 0.00%                                            |  |
| TOTAL      | 1,835                                                | 2                                             | 99.89%                                                           | 0.11%                                            | 2,168                                                | 1                                             | 99.95%                                                           | 0.05%                                            | 2,300                                                | 4                                             | 99.82%                                                           | 0.18%                                            | 1,736                                                | 1                                             | 99.94%                                                           | 0.06%                                            |  |