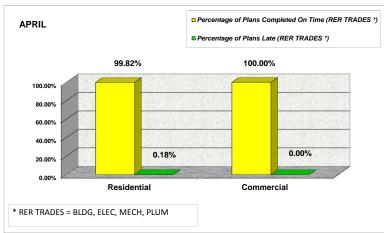

|            |                                                      | FEBI                                          | RUARY                                                            |                                                  |                                                      | MARCH                                         |                                                                  |                                                  |                                                      | A                                             | PRIL                                                             |                                                  | MAY                                                  |                                               |                                                                  |                                                  |  |
|------------|------------------------------------------------------|-----------------------------------------------|------------------------------------------------------------------|--------------------------------------------------|------------------------------------------------------|-----------------------------------------------|------------------------------------------------------------------|--------------------------------------------------|------------------------------------------------------|-----------------------------------------------|------------------------------------------------------------------|--------------------------------------------------|------------------------------------------------------|-----------------------------------------------|------------------------------------------------------------------|--------------------------------------------------|--|
|            | Total # of<br>Plans<br>Reviewed<br>(RER<br>TRADES *) | Total # of<br>Plans Late<br>(RER<br>TRADES *) | Percentage of<br>Plans<br>Completed On<br>Time (RER<br>TRADES *) | Percentage of<br>Plans Late<br>(RER<br>TRADES *) | Total # of<br>Plans<br>Reviewed<br>(RER<br>TRADES *) | Total # of<br>Plans Late<br>(RER<br>TRADES *) | Percentage of<br>Plans<br>Completed On<br>Time (RER<br>TRADES *) | Percentage of<br>Plans Late<br>(RER<br>TRADES *) | Total # of<br>Plans<br>Reviewed<br>(RER<br>TRADES *) | Total # of<br>Plans Late<br>(RER<br>TRADES *) | Percentage of<br>Plans<br>Completed On<br>Time (RER<br>TRADES *) | Percentage of<br>Plans Late<br>(RER<br>TRADES *) | Total # of<br>Plans<br>Reviewed<br>(RER<br>TRADES *) | Total # of<br>Plans Late<br>(RER<br>TRADES *) | Percentage of<br>Plans<br>Completed On<br>Time (RER<br>TRADES *) | Percentage of<br>Plans Late<br>(RER<br>TRADES *) |  |
| Residentia | 1,831                                                | 2                                             | 99.89%                                                           | 0.11%                                            | 2,087                                                | 1                                             | 99.95%                                                           | 0.05%                                            | 2,271                                                | 4                                             | 99.82%                                                           | 0.18%                                            | 1,730                                                | 1                                             | 99.94%                                                           | 0.06%                                            |  |
| Commercia  | 1 4                                                  | 0                                             | 100.00%                                                          | 0.00%                                            | 81                                                   | 0                                             | 100.00%                                                          | 0.00%                                            | 29                                                   | 0                                             | 100.00%                                                          | 0.00%                                            | 6                                                    | 0                                             | 100.00%                                                          | 0.00%                                            |  |
| TOTAL      | 1,835                                                | 2                                             | 99.89%                                                           | 0.11%                                            | 2,168                                                | 1                                             | 99.95%                                                           | 0.05%                                            | 2,300                                                | 4                                             | 99.82%                                                           | 0.18%                                            | 1,736                                                | 1                                             | 99.94%                                                           | 0.06%                                            |  |