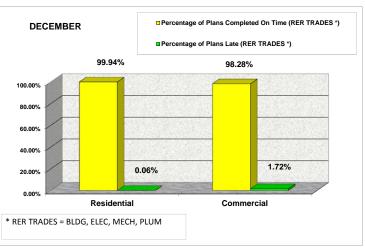

## From October 2013 to September 2014

|       |          |                                                      |                                               | OCTOBER                                                          |                                                  | NOVEMBER                                             |                                               |                                                                  |                                                  |                                                      | DECEMBER                                      |                                                                  | JANUARY                                          |                                                      |                                               |                                                                  |                             |
|-------|----------|------------------------------------------------------|-----------------------------------------------|------------------------------------------------------------------|--------------------------------------------------|------------------------------------------------------|-----------------------------------------------|------------------------------------------------------------------|--------------------------------------------------|------------------------------------------------------|-----------------------------------------------|------------------------------------------------------------------|--------------------------------------------------|------------------------------------------------------|-----------------------------------------------|------------------------------------------------------------------|-----------------------------|
|       |          | Total # of<br>Plans<br>Reviewed<br>(RER<br>TRADES *) | Total # of<br>Plans Late<br>(RER<br>TRADES *) | Percentage of<br>Plans<br>Completed On<br>Time (RER<br>TRADES *) | Percentage of<br>Plans Late<br>(RER<br>TRADES *) | Total # of<br>Plans<br>Reviewed<br>(RER<br>TRADES *) | Total # of<br>Plans Late<br>(RER<br>TRADES *) | Percentage of<br>Plans<br>Completed On<br>Time (RER<br>TRADES *) | Percentage of<br>Plans Late<br>(RER<br>TRADES *) | Total # of<br>Plans<br>Reviewed<br>(RER<br>TRADES *) | Total # of<br>Plans Late<br>(RER<br>TRADES *) | Percentage of<br>Plans<br>Completed On<br>Time (RER<br>TRADES *) | Percentage of<br>Plans Late<br>(RER<br>TRADES *) | Total # of<br>Plans<br>Reviewed<br>(RER<br>TRADES *) | Total # of<br>Plans Late<br>(RER<br>TRADES *) | Percentage of<br>Plans<br>Completed On<br>Time (RER<br>TRADES *) | Percentage of<br>Plans Late |
| Resid | idential | 2,045                                                | 0                                             | 100.00%                                                          | 0.00%                                            | 1,592                                                | 1                                             | 99.94%                                                           | 0.06%                                            | 1,714                                                | 1                                             | 99.94%                                                           | 0.06%                                            | 1,654                                                | 3                                             | 99.82%                                                           | 0.18%                       |
| Com   | mercial  | 1,149                                                | 3                                             | 99.74%                                                           | 0.26%                                            | 260                                                  | 4                                             | 98.47%                                                           | 1.53%                                            | 57                                                   | 1                                             | 98.28%                                                           | 1.72%                                            | 25                                                   | 0                                             | 100.00%                                                          | 0.00%                       |
| то    | TAL      | 3,194                                                | 3                                             | 99.91%                                                           | 0.09%                                            | 1,852                                                | 5                                             | 99.73%                                                           | 0.27%                                            | 1,771                                                | 2                                             | 99.89%                                                           | 0.11%                                            | 1,679                                                | 3                                             | 99.82%                                                           | 0.18%                       |