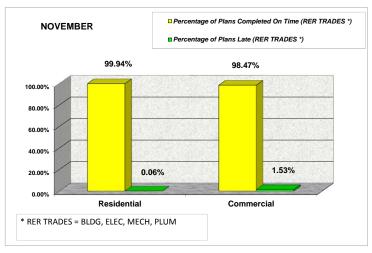

## From October 2013 to September 2014

|       |          |                                                      |                                               | OCTOBER                                                          |                                                  | NOVEMBER                                             |                                               |                                                                  |                                                  |                                                      | DECEMBER                                      |                                                                  | JANUARY                                          |                                                      |                                               |                                                                  |                             |
|-------|----------|------------------------------------------------------|-----------------------------------------------|------------------------------------------------------------------|--------------------------------------------------|------------------------------------------------------|-----------------------------------------------|------------------------------------------------------------------|--------------------------------------------------|------------------------------------------------------|-----------------------------------------------|------------------------------------------------------------------|--------------------------------------------------|------------------------------------------------------|-----------------------------------------------|------------------------------------------------------------------|-----------------------------|
|       |          | Total # of<br>Plans<br>Reviewed<br>(RER<br>TRADES *) | Total # of<br>Plans Late<br>(RER<br>TRADES *) | Percentage of<br>Plans<br>Completed On<br>Time (RER<br>TRADES *) | Percentage of<br>Plans Late<br>(RER<br>TRADES *) | Total # of<br>Plans<br>Reviewed<br>(RER<br>TRADES *) | Total # of<br>Plans Late<br>(RER<br>TRADES *) | Percentage of<br>Plans<br>Completed On<br>Time (RER<br>TRADES *) | Percentage of<br>Plans Late<br>(RER<br>TRADES *) | Total # of<br>Plans<br>Reviewed<br>(RER<br>TRADES *) | Total # of<br>Plans Late<br>(RER<br>TRADES *) | Percentage of<br>Plans<br>Completed On<br>Time (RER<br>TRADES *) | Percentage of<br>Plans Late<br>(RER<br>TRADES *) | Total # of<br>Plans<br>Reviewed<br>(RER<br>TRADES *) | Total # of<br>Plans Late<br>(RER<br>TRADES *) | Percentage of<br>Plans<br>Completed On<br>Time (RER<br>TRADES *) | Percentage of<br>Plans Late |
| Resid | idential | 2,045                                                | 0                                             | 100.00%                                                          | 0.00%                                            | 1,592                                                | 1                                             | 99.94%                                                           | 0.06%                                            | 1,714                                                | 1                                             | 99.94%                                                           | 0.06%                                            | 1,654                                                | 3                                             | 99.82%                                                           | 0.18%                       |
| Com   | mercial  | 1,149                                                | 3                                             | 99.74%                                                           | 0.26%                                            | 260                                                  | 4                                             | 98.47%                                                           | 1.53%                                            | 57                                                   | 1                                             | 98.28%                                                           | 1.72%                                            | 25                                                   | 0                                             | 100.00%                                                          | 0.00%                       |
| то    | TAL      | 3,194                                                | 3                                             | 99.91%                                                           | 0.09%                                            | 1,852                                                | 5                                             | 99.73%                                                           | 0.27%                                            | 1,771                                                | 2                                             | 99.89%                                                           | 0.11%                                            | 1,679                                                | 3                                             | 99.82%                                                           | 0.18%                       |