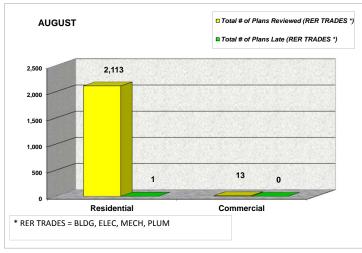

|             |                                                      | JU                                            | JNE                                                              |                                                  | JULY                                                 |                                               |                                                                  |                                                  |                                                      | AUGUST                                        |                                                                  |                                                  |                                                      |                                               | SEPTEMBER                                                        |                                                  |  |
|-------------|------------------------------------------------------|-----------------------------------------------|------------------------------------------------------------------|--------------------------------------------------|------------------------------------------------------|-----------------------------------------------|------------------------------------------------------------------|--------------------------------------------------|------------------------------------------------------|-----------------------------------------------|------------------------------------------------------------------|--------------------------------------------------|------------------------------------------------------|-----------------------------------------------|------------------------------------------------------------------|--------------------------------------------------|--|
|             | Total # of<br>Plans<br>Reviewed<br>(RER<br>TRADES *) | Total # of<br>Plans Late<br>(RER<br>TRADES *) | Percentage of<br>Plans<br>Completed On<br>Time (RER<br>TRADES *) | Percentage of<br>Plans Late<br>(RER<br>TRADES *) | Total # of<br>Plans<br>Reviewed<br>(RER<br>TRADES *) | Total # of<br>Plans Late<br>(RER<br>TRADES *) | Percentage of<br>Plans<br>Completed On<br>Time (RER<br>TRADES *) | Percentage of<br>Plans Late<br>(RER<br>TRADES *) | Total # of<br>Plans<br>Reviewed<br>(RER<br>TRADES *) | Total # of<br>Plans Late<br>(RER<br>TRADES *) | Percentage of<br>Plans<br>Completed On<br>Time (RER<br>TRADES *) | Percentage of<br>Plans Late<br>(RER<br>TRADES *) | Total # of<br>Plans<br>Reviewed<br>(RER<br>TRADES *) | Total # of<br>Plans Late<br>(RER<br>TRADES *) | Percentage of<br>Plans<br>Completed On<br>Time (RER<br>TRADES *) | Percentage of<br>Plans Late<br>(RER<br>TRADES *) |  |
| Residential | 2,088                                                | 2                                             | 99.90%                                                           | 0.10%                                            | 2,189                                                | 5                                             | 99.77%                                                           | 0.23%                                            | 2,113                                                | 1                                             | 99.95%                                                           | 0.05%                                            | 1,972                                                | 19                                            | 99.04%                                                           | 0.96%                                            |  |
| Commercial  | 33                                                   | 0                                             | 100.00%                                                          | 0.00%                                            | 23                                                   | 1                                             | 95.83%                                                           | 4.17%                                            | 13                                                   | 0                                             | 100.00%                                                          | 0.00%                                            | 223                                                  | 2                                             | 99.11%                                                           | 0.89%                                            |  |
| TOTAL       | 2,121                                                | 2                                             | 99.91%                                                           | 0.09%                                            | 2,212                                                | 6                                             | 99.73%                                                           | 0.27%                                            | 2,126                                                | 1                                             | 99.95%                                                           | 0.05%                                            | 2,195                                                | 21                                            | 99.04%                                                           | 0.96%                                            |  |