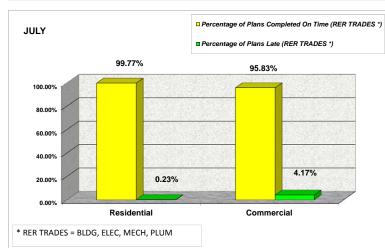

|             |                                                      | JU                                            | JNE                                                              |                                                  | JULY                                                 |                                               |                                                                  |                                                  |                                                      | AUGUST                                        |                                                                  |                                                  |                                                      |                                               | SEPTEMBER                                                        |                                                  |  |
|-------------|------------------------------------------------------|-----------------------------------------------|------------------------------------------------------------------|--------------------------------------------------|------------------------------------------------------|-----------------------------------------------|------------------------------------------------------------------|--------------------------------------------------|------------------------------------------------------|-----------------------------------------------|------------------------------------------------------------------|--------------------------------------------------|------------------------------------------------------|-----------------------------------------------|------------------------------------------------------------------|--------------------------------------------------|--|
|             | Total # of<br>Plans<br>Reviewed<br>(RER<br>TRADES *) | Total # of<br>Plans Late<br>(RER<br>TRADES *) | Percentage of<br>Plans<br>Completed On<br>Time (RER<br>TRADES *) | Percentage of<br>Plans Late<br>(RER<br>TRADES *) | Total # of<br>Plans<br>Reviewed<br>(RER<br>TRADES *) | Total # of<br>Plans Late<br>(RER<br>TRADES *) | Percentage of<br>Plans<br>Completed On<br>Time (RER<br>TRADES *) | Percentage of<br>Plans Late<br>(RER<br>TRADES *) | Total # of<br>Plans<br>Reviewed<br>(RER<br>TRADES *) | Total # of<br>Plans Late<br>(RER<br>TRADES *) | Percentage of<br>Plans<br>Completed On<br>Time (RER<br>TRADES *) | Percentage of<br>Plans Late<br>(RER<br>TRADES *) | Total # of<br>Plans<br>Reviewed<br>(RER<br>TRADES *) | Total # of<br>Plans Late<br>(RER<br>TRADES *) | Percentage of<br>Plans<br>Completed On<br>Time (RER<br>TRADES *) | Percentage of<br>Plans Late<br>(RER<br>TRADES *) |  |
| Residential | 2,088                                                | 2                                             | 99.90%                                                           | 0.10%                                            | 2,189                                                | 5                                             | 99.77%                                                           | 0.23%                                            | 2,113                                                | 1                                             | 99.95%                                                           | 0.05%                                            | 1,972                                                | 19                                            | 99.04%                                                           | 0.96%                                            |  |
| Commercial  | 33                                                   | 0                                             | 100.00%                                                          | 0.00%                                            | 23                                                   | 1                                             | 95.83%                                                           | 4.17%                                            | 13                                                   | 0                                             | 100.00%                                                          | 0.00%                                            | 223                                                  | 2                                             | 99.11%                                                           | 0.89%                                            |  |
| TOTAL       | 2,121                                                | 2                                             | 99.91%                                                           | 0.09%                                            | 2,212                                                | 6                                             | 99.73%                                                           | 0.27%                                            | 2,126                                                | 1                                             | 99.95%                                                           | 0.05%                                            | 2,195                                                | 21                                            | 99.04%                                                           | 0.96%                                            |  |