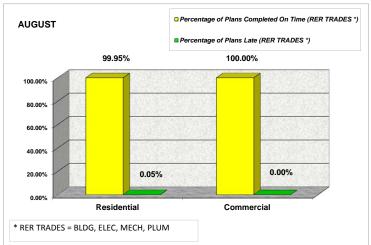

|             |                                                      | JU                                            | JNE                                                              |                                                  | JULY                                                 |                                               |                                                                  |                                                  |                                                      | AUGUST                                        |                                                                  |                                                  |                                                      |                                               | SEPTEMBER                                                        |                                                  |  |
|-------------|------------------------------------------------------|-----------------------------------------------|------------------------------------------------------------------|--------------------------------------------------|------------------------------------------------------|-----------------------------------------------|------------------------------------------------------------------|--------------------------------------------------|------------------------------------------------------|-----------------------------------------------|------------------------------------------------------------------|--------------------------------------------------|------------------------------------------------------|-----------------------------------------------|------------------------------------------------------------------|--------------------------------------------------|--|
|             | Total # of<br>Plans<br>Reviewed<br>(RER<br>TRADES *) | Total # of<br>Plans Late<br>(RER<br>TRADES *) | Percentage of<br>Plans<br>Completed On<br>Time (RER<br>TRADES *) | Percentage of<br>Plans Late<br>(RER<br>TRADES *) | Total # of<br>Plans<br>Reviewed<br>(RER<br>TRADES *) | Total # of<br>Plans Late<br>(RER<br>TRADES *) | Percentage of<br>Plans<br>Completed On<br>Time (RER<br>TRADES *) | Percentage of<br>Plans Late<br>(RER<br>TRADES *) | Total # of<br>Plans<br>Reviewed<br>(RER<br>TRADES *) | Total # of<br>Plans Late<br>(RER<br>TRADES *) | Percentage of<br>Plans<br>Completed On<br>Time (RER<br>TRADES *) | Percentage of<br>Plans Late<br>(RER<br>TRADES *) | Total # of<br>Plans<br>Reviewed<br>(RER<br>TRADES *) | Total # of<br>Plans Late<br>(RER<br>TRADES *) | Percentage of<br>Plans<br>Completed On<br>Time (RER<br>TRADES *) | Percentage of<br>Plans Late<br>(RER<br>TRADES *) |  |
| Residential | 2,088                                                | 2                                             | 99.90%                                                           | 0.10%                                            | 2,189                                                | 5                                             | 99.77%                                                           | 0.23%                                            | 2,113                                                | 1                                             | 99.95%                                                           | 0.05%                                            | 1,972                                                | 19                                            | 99.04%                                                           | 0.96%                                            |  |
| Commercial  | 33                                                   | 0                                             | 100.00%                                                          | 0.00%                                            | 23                                                   | 1                                             | 95.83%                                                           | 4.17%                                            | 13                                                   | 0                                             | 100.00%                                                          | 0.00%                                            | 223                                                  | 2                                             | 99.11%                                                           | 0.89%                                            |  |
| TOTAL       | 2,121                                                | 2                                             | 99.91%                                                           | 0.09%                                            | 2,212                                                | 6                                             | 99.73%                                                           | 0.27%                                            | 2,126                                                | 1                                             | 99.95%                                                           | 0.05%                                            | 2,195                                                | 21                                            | 99.04%                                                           | 0.96%                                            |  |