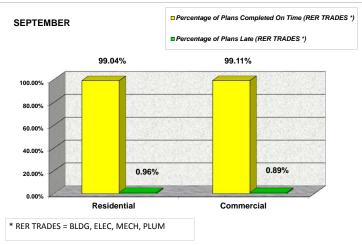

|             |                                                      | JU                                            | JNE                                                              |                                                  | JULY                                                 |                                               |                                                                  |                                                  |                                                      | AUGUST                                        |                                                                  |                                                  |                                                      |                                               | SEPTEMBER                                                        |                                                  |  |
|-------------|------------------------------------------------------|-----------------------------------------------|------------------------------------------------------------------|--------------------------------------------------|------------------------------------------------------|-----------------------------------------------|------------------------------------------------------------------|--------------------------------------------------|------------------------------------------------------|-----------------------------------------------|------------------------------------------------------------------|--------------------------------------------------|------------------------------------------------------|-----------------------------------------------|------------------------------------------------------------------|--------------------------------------------------|--|
|             | Total # of<br>Plans<br>Reviewed<br>(RER<br>TRADES *) | Total # of<br>Plans Late<br>(RER<br>TRADES *) | Percentage of<br>Plans<br>Completed On<br>Time (RER<br>TRADES *) | Percentage of<br>Plans Late<br>(RER<br>TRADES *) | Total # of<br>Plans<br>Reviewed<br>(RER<br>TRADES *) | Total # of<br>Plans Late<br>(RER<br>TRADES *) | Percentage of<br>Plans<br>Completed On<br>Time (RER<br>TRADES *) | Percentage of<br>Plans Late<br>(RER<br>TRADES *) | Total # of<br>Plans<br>Reviewed<br>(RER<br>TRADES *) | Total # of<br>Plans Late<br>(RER<br>TRADES *) | Percentage of<br>Plans<br>Completed On<br>Time (RER<br>TRADES *) | Percentage of<br>Plans Late<br>(RER<br>TRADES *) | Total # of<br>Plans<br>Reviewed<br>(RER<br>TRADES *) | Total # of<br>Plans Late<br>(RER<br>TRADES *) | Percentage of<br>Plans<br>Completed On<br>Time (RER<br>TRADES *) | Percentage of<br>Plans Late<br>(RER<br>TRADES *) |  |
| Residential | 2,088                                                | 2                                             | 99.90%                                                           | 0.10%                                            | 2,189                                                | 5                                             | 99.77%                                                           | 0.23%                                            | 2,113                                                | 1                                             | 99.95%                                                           | 0.05%                                            | 1,972                                                | 19                                            | 99.04%                                                           | 0.96%                                            |  |
| Commercial  | 33                                                   | 0                                             | 100.00%                                                          | 0.00%                                            | 23                                                   | 1                                             | 95.83%                                                           | 4.17%                                            | 13                                                   | 0                                             | 100.00%                                                          | 0.00%                                            | 223                                                  | 2                                             | 99.11%                                                           | 0.89%                                            |  |
| TOTAL       | 2,121                                                | 2                                             | 99.91%                                                           | 0.09%                                            | 2,212                                                | 6                                             | 99.73%                                                           | 0.27%                                            | 2,126                                                | 1                                             | 99.95%                                                           | 0.05%                                            | 2,195                                                | 21                                            | 99.04%                                                           | 0.96%                                            |  |