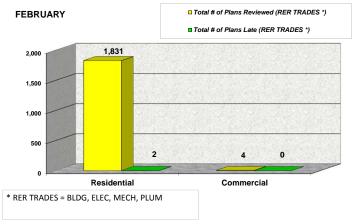

|            |                                                      | FEBI                                          | RUARY                                                            |                                                  |                                                      | MARCH                                         |                                                                  |                                                  |                                                      | A                                             | PRIL                                                             |                                                  | MAY                                                  |                                               |                                                                  |                                                  |  |
|------------|------------------------------------------------------|-----------------------------------------------|------------------------------------------------------------------|--------------------------------------------------|------------------------------------------------------|-----------------------------------------------|------------------------------------------------------------------|--------------------------------------------------|------------------------------------------------------|-----------------------------------------------|------------------------------------------------------------------|--------------------------------------------------|------------------------------------------------------|-----------------------------------------------|------------------------------------------------------------------|--------------------------------------------------|--|
|            | Total # of<br>Plans<br>Reviewed<br>(RER<br>TRADES *) | Total # of<br>Plans Late<br>(RER<br>TRADES *) | Percentage of<br>Plans<br>Completed On<br>Time (RER<br>TRADES *) | Percentage of<br>Plans Late<br>(RER<br>TRADES *) | Total # of<br>Plans<br>Reviewed<br>(RER<br>TRADES *) | Total # of<br>Plans Late<br>(RER<br>TRADES *) | Percentage of<br>Plans<br>Completed On<br>Time (RER<br>TRADES *) | Percentage of<br>Plans Late<br>(RER<br>TRADES *) | Total # of<br>Plans<br>Reviewed<br>(RER<br>TRADES *) | Total # of<br>Plans Late<br>(RER<br>TRADES *) | Percentage of<br>Plans<br>Completed On<br>Time (RER<br>TRADES *) | Percentage of<br>Plans Late<br>(RER<br>TRADES *) | Total # of<br>Plans<br>Reviewed<br>(RER<br>TRADES *) | Total # of<br>Plans Late<br>(RER<br>TRADES *) | Percentage of<br>Plans<br>Completed On<br>Time (RER<br>TRADES *) | Percentage of<br>Plans Late<br>(RER<br>TRADES *) |  |
| Residentia | 1,831                                                | 2                                             | 99.89%                                                           | 0.11%                                            | 2,087                                                | 1                                             | 99.95%                                                           | 0.05%                                            | 2,271                                                | 4                                             | 99.82%                                                           | 0.18%                                            | 1,730                                                | 1                                             | 99.94%                                                           | 0.06%                                            |  |
| Commercia  | 1 4                                                  | 0                                             | 100.00%                                                          | 0.00%                                            | 81                                                   | 0                                             | 100.00%                                                          | 0.00%                                            | 29                                                   | 0                                             | 100.00%                                                          | 0.00%                                            | 6                                                    | 0                                             | 100.00%                                                          | 0.00%                                            |  |
| TOTAL      | 1,835                                                | 2                                             | 99.89%                                                           | 0.11%                                            | 2,168                                                | 1                                             | 99.95%                                                           | 0.05%                                            | 2,300                                                | 4                                             | 99.82%                                                           | 0.18%                                            | 1,736                                                | 1                                             | 99.94%                                                           | 0.06%                                            |  |