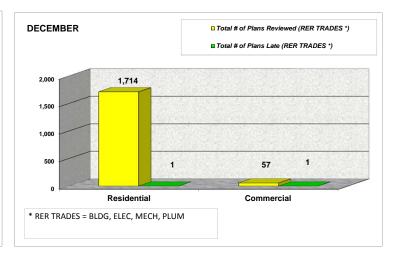

## From October 2013 to September 2014

|       |          |                                                      |                                               | OCTOBER                                                          |                                                  | NOVEMBER                                             |                                               |                                                                  |                                                  |                                                      | DECEMBER                                      |                                                                  | JANUARY                                          |                                                      |                                               |                                                                  |                             |
|-------|----------|------------------------------------------------------|-----------------------------------------------|------------------------------------------------------------------|--------------------------------------------------|------------------------------------------------------|-----------------------------------------------|------------------------------------------------------------------|--------------------------------------------------|------------------------------------------------------|-----------------------------------------------|------------------------------------------------------------------|--------------------------------------------------|------------------------------------------------------|-----------------------------------------------|------------------------------------------------------------------|-----------------------------|
|       |          | Total # of<br>Plans<br>Reviewed<br>(RER<br>TRADES *) | Total # of<br>Plans Late<br>(RER<br>TRADES *) | Percentage of<br>Plans<br>Completed On<br>Time (RER<br>TRADES *) | Percentage of<br>Plans Late<br>(RER<br>TRADES *) | Total # of<br>Plans<br>Reviewed<br>(RER<br>TRADES *) | Total # of<br>Plans Late<br>(RER<br>TRADES *) | Percentage of<br>Plans<br>Completed On<br>Time (RER<br>TRADES *) | Percentage of<br>Plans Late<br>(RER<br>TRADES *) | Total # of<br>Plans<br>Reviewed<br>(RER<br>TRADES *) | Total # of<br>Plans Late<br>(RER<br>TRADES *) | Percentage of<br>Plans<br>Completed On<br>Time (RER<br>TRADES *) | Percentage of<br>Plans Late<br>(RER<br>TRADES *) | Total # of<br>Plans<br>Reviewed<br>(RER<br>TRADES *) | Total # of<br>Plans Late<br>(RER<br>TRADES *) | Percentage of<br>Plans<br>Completed On<br>Time (RER<br>TRADES *) | Percentage of<br>Plans Late |
| Resid | idential | 2,045                                                | 0                                             | 100.00%                                                          | 0.00%                                            | 1,592                                                | 1                                             | 99.94%                                                           | 0.06%                                            | 1,714                                                | 1                                             | 99.94%                                                           | 0.06%                                            | 1,654                                                | 3                                             | 99.82%                                                           | 0.18%                       |
| Com   | mercial  | 1,149                                                | 3                                             | 99.74%                                                           | 0.26%                                            | 260                                                  | 4                                             | 98.47%                                                           | 1.53%                                            | 57                                                   | 1                                             | 98.28%                                                           | 1.72%                                            | 25                                                   | 0                                             | 100.00%                                                          | 0.00%                       |
| то    | TAL      | 3,194                                                | 3                                             | 99.91%                                                           | 0.09%                                            | 1,852                                                | 5                                             | 99.73%                                                           | 0.27%                                            | 1,771                                                | 2                                             | 99.89%                                                           | 0.11%                                            | 1,679                                                | 3                                             | 99.82%                                                           | 0.18%                       |