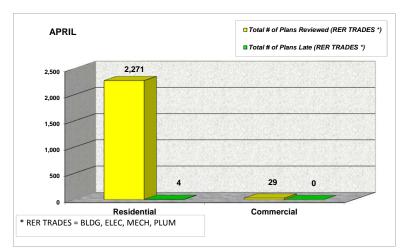

|            |                                                      | FEBI                                          | RUARY                                                            |                                                  |                                                      | MARCH                                         |                                                                  |                                                  |                                                      | A                                             | PRIL                                                             |                                                  | MAY                                                  |                                               |                                                                  |                                                  |  |
|------------|------------------------------------------------------|-----------------------------------------------|------------------------------------------------------------------|--------------------------------------------------|------------------------------------------------------|-----------------------------------------------|------------------------------------------------------------------|--------------------------------------------------|------------------------------------------------------|-----------------------------------------------|------------------------------------------------------------------|--------------------------------------------------|------------------------------------------------------|-----------------------------------------------|------------------------------------------------------------------|--------------------------------------------------|--|
|            | Total # of<br>Plans<br>Reviewed<br>(RER<br>TRADES *) | Total # of<br>Plans Late<br>(RER<br>TRADES *) | Percentage of<br>Plans<br>Completed On<br>Time (RER<br>TRADES *) | Percentage of<br>Plans Late<br>(RER<br>TRADES *) | Total # of<br>Plans<br>Reviewed<br>(RER<br>TRADES *) | Total # of<br>Plans Late<br>(RER<br>TRADES *) | Percentage of<br>Plans<br>Completed On<br>Time (RER<br>TRADES *) | Percentage of<br>Plans Late<br>(RER<br>TRADES *) | Total # of<br>Plans<br>Reviewed<br>(RER<br>TRADES *) | Total # of<br>Plans Late<br>(RER<br>TRADES *) | Percentage of<br>Plans<br>Completed On<br>Time (RER<br>TRADES *) | Percentage of<br>Plans Late<br>(RER<br>TRADES *) | Total # of<br>Plans<br>Reviewed<br>(RER<br>TRADES *) | Total # of<br>Plans Late<br>(RER<br>TRADES *) | Percentage of<br>Plans<br>Completed On<br>Time (RER<br>TRADES *) | Percentage of<br>Plans Late<br>(RER<br>TRADES *) |  |
| Residentia | 1,831                                                | 2                                             | 99.89%                                                           | 0.11%                                            | 2,087                                                | 1                                             | 99.95%                                                           | 0.05%                                            | 2,271                                                | 4                                             | 99.82%                                                           | 0.18%                                            | 1,730                                                | 1                                             | 99.94%                                                           | 0.06%                                            |  |
| Commercia  | 1 4                                                  | 0                                             | 100.00%                                                          | 0.00%                                            | 81                                                   | 0                                             | 100.00%                                                          | 0.00%                                            | 29                                                   | 0                                             | 100.00%                                                          | 0.00%                                            | 6                                                    | 0                                             | 100.00%                                                          | 0.00%                                            |  |
| TOTAL      | 1,835                                                | 2                                             | 99.89%                                                           | 0.11%                                            | 2,168                                                | 1                                             | 99.95%                                                           | 0.05%                                            | 2,300                                                | 4                                             | 99.82%                                                           | 0.18%                                            | 1,736                                                | 1                                             | 99.94%                                                           | 0.06%                                            |  |