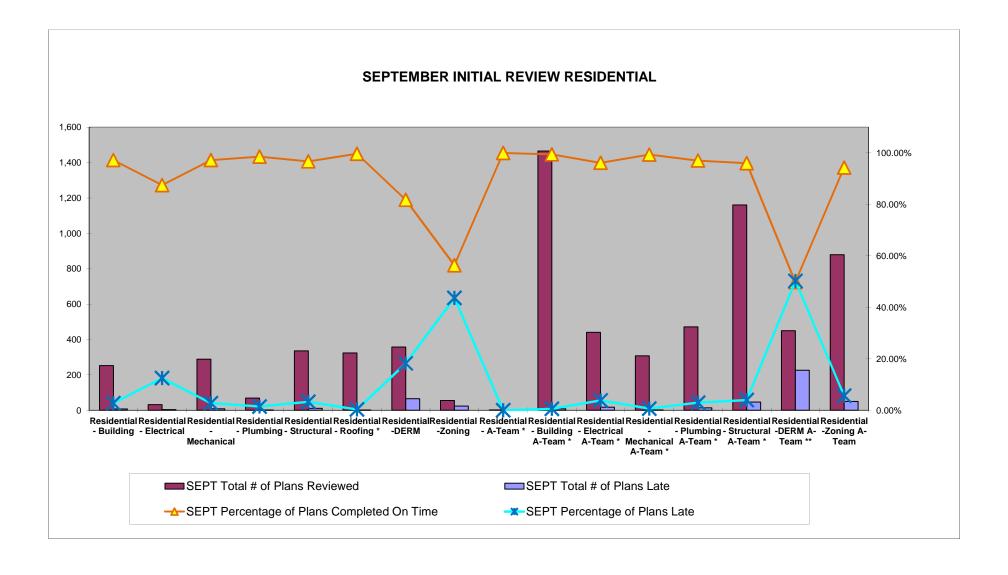

|                                   |                              | N                        |                                                | JUL                         |                              |                                |                                                | А                           | UG                              |                          | SEPT                                           |        |                                 |                          |                                                |                             |
|-----------------------------------|------------------------------|--------------------------|------------------------------------------------|-----------------------------|------------------------------|--------------------------------|------------------------------------------------|-----------------------------|---------------------------------|--------------------------|------------------------------------------------|--------|---------------------------------|--------------------------|------------------------------------------------|-----------------------------|
|                                   | Total # of Plans<br>Reviewed | Total # of<br>Plans Late | Percentage of<br>Plans<br>Completed On<br>Time | Percentage of<br>Plans Late | Total # of Plans<br>Reviewed | Total # of<br>Plans Late       | Percentage of<br>Plans<br>Completed On<br>Time | Percentage of<br>Plans Late | Total # of<br>Plans<br>Reviewed | Total # of<br>Plans Late | Percentage of<br>Plans<br>Completed On<br>Time |        | Total # of<br>Plans<br>Reviewed | Total # of<br>Plans Late | Percentage of<br>Plans<br>Completed On<br>Time | Percentage of<br>Plans Late |
| Residential - Building            | 188                          | 4                        | 97.87%                                         | 2.13%                       | 276                          | 16                             | 94.20%                                         | 5.80%                       | 266                             | 3                        | 98.87%                                         | 1.13%  | 252                             | 7                        | 97.22%                                         | 2.78%                       |
| Residential - Electrical          | 28                           | 0                        | 100.00%                                        | 0.00%                       | 20                           | 1                              | 95.00%                                         | 5.00%                       | 31                              | 1                        | 96.77%                                         | 3.23%  | 32                              | 4                        | 87.50%                                         | 12.50%                      |
| Residential - Mechanical          | 311                          | 112                      | 63.99%                                         | 36.01%                      | 221                          | 35                             | 84.16%                                         | 15.84%                      | 33                              | 344                      | 90.41%                                         | 9.59%  | 289                             | 8                        | 97.23%                                         | 2.77%                       |
| Residential - Plumbing            | 75                           | 3                        | 96.00%                                         | 4.00%                       | 29                           | 1                              | 96.55%                                         | 3.45%                       | 87                              | 1                        | 98.85%                                         | 1.15%  | 69                              | 1                        | 98.55%                                         | 1.45%                       |
| Residential - Structural          | 286                          | 10                       | 96.50%                                         | 3.50%                       | 272                          | 14                             | 94.85%                                         | 5.15%                       | 330                             | 24                       | 92.73%                                         | 7.27%  | 336                             | 11                       | 96.73%                                         | 3.27%                       |
| Residential - Roofing *           | 366                          | 0                        | 100.00%                                        | 0.00%                       | 385                          | 0                              | 100.00%                                        | 0.00%                       | 321                             | 0                        | 100.00%                                        | 0.00%  | 324                             | 1                        | 99.69%                                         | 0.31%                       |
| Residential -DERM                 | 589                          | 143                      | 75.72%                                         | 24.28%                      | 367                          | 53                             | 85.56%                                         | 14.44%                      | 385                             | 74                       | 80.78%                                         | 19.22% | 357                             | 65                       | 81.79%                                         | 18.21%                      |
| Residential -Zoning               | 86                           | 29                       | 66.28%                                         | 33.72%                      | 99                           | 30                             | 69.70%                                         | 30.30%                      | 105                             | 25                       | 76.19%                                         | 23.81% | 55                              | 24                       | 56.36%                                         | 43.64%                      |
| Residential - A-Team *            | 7                            | 5                        | 28.57%                                         | 71.43%                      | 3                            | 3                              | 0.00%                                          | 100.00%                     | 6                               | 3                        | 50.00%                                         | 50.00% | 2                               | 0                        | 100.00%                                        | 0.00%                       |
| Residential - Building A-Team *   | 1,403                        | 4                        | 99.71%                                         | 0.29%                       | 1,457                        | 2                              | 99.86%                                         | 0.14%                       | 1,446                           | 5                        | 99.65%                                         | 0.35%  | 1,465                           | 8                        | 99.45%                                         | 0.55%                       |
| Residential - Electrical A-Team * | 530                          | 16                       | 96.98%                                         | 3.02%                       | 493                          | 26                             | 94.73%                                         | 5.27%                       | 531                             | 3                        | 99.44%                                         | 0.56%  | 441                             | 17                       | 96.15%                                         | 3.85%                       |
| Residential - Mechanical A-Team * | 316                          | 93                       | 70.57%                                         | 29.43%                      | 485                          | 175                            | 63.92%                                         | 36.08%                      | 387                             | 38                       | 90.18%                                         | 9.82%  | 308                             | 2                        | 99.35%                                         | 0.65%                       |
| Residential - Plumbing A-Team *   | 551                          | 30                       | 94.56%                                         | 5.44%                       | 526                          | 2                              | 98.86%                                         | 1.14%                       | 529                             | 54                       | 89.79%                                         | 10.21% | 471                             | 14                       | 97.03%                                         | 2.97%                       |
| Residential - Structural A-Team * | 1,260                        | 84                       | 93.33%                                         | 6.67%                       | 1,284                        | 90                             | 92.99%                                         | 7.01%                       | 1,255                           | 83                       | 93.39%                                         | 6.61%  | 1,161                           | 46                       | 96.04%                                         | 3.96%                       |
| Residential -DERM A-Team **       | 490                          | 400                      | 18.37%                                         | 81.63%                      | 516                          | 306                            | 40.70%                                         | 59.30%                      | 486                             | 293                      | 39.71%                                         | 60.29% | 450                             | 226                      | 49.78%                                         | 50.22%                      |
| Residential -Zoning A-Team        | 940                          | 69                       | 92.66%                                         | 7.34%                       | 957 PLANS TRA                | OKING RESID <b>132</b> SEPTEMB | ER FY 2 <b>86.21%</b> meking                   | 10000 Ft. 13.79%            | 979                             | 98                       | 89.99%                                         | 10.01% | 879                             | 50                       | 94.31%                                         | 5.69%                       |