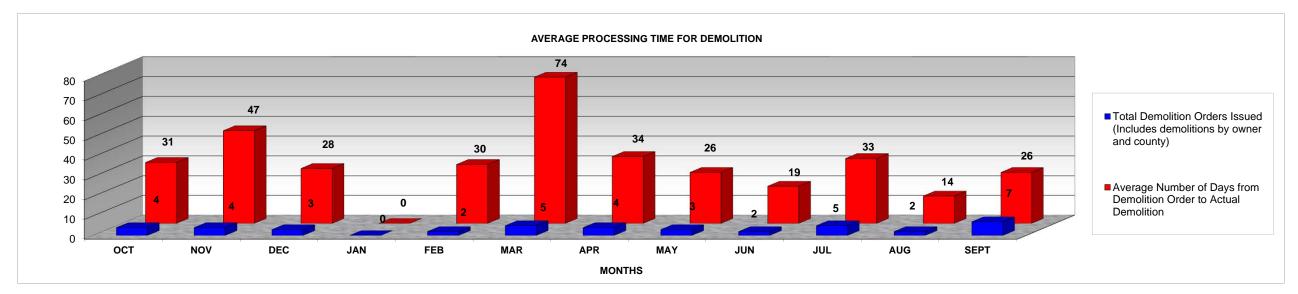

## AVERAGE PROCESSING TIME FOR DEMOLITION FY 2013-2014

## From October 2013 to September 2014

(From actual Demolition to Notice to Proceed with demolition done during specific time period)

|                                                                           |     |     |     |     |     |     |     |     |     |     |     |      | YTD   |
|---------------------------------------------------------------------------|-----|-----|-----|-----|-----|-----|-----|-----|-----|-----|-----|------|-------|
|                                                                           | OCT | NOV | DEC | JAN | FEB | MAR | APR | MAY | JUN | JUL | AUG | SEPT | TOTAL |
|                                                                           |     |     |     |     |     |     |     |     |     |     |     |      |       |
| Total Demolition Orders Issued (Includes demolitions by owner and county) | 4   | 4   | 3   | 0   | 2   | 5   | 4   | 3   | 2   | 5   | 2   | 7    | 41    |
|                                                                           |     |     |     |     |     |     |     |     |     |     |     |      |       |
| Total Demolition Orders Issued ( County only)                             | 4   | 4   | 3   | 0   | 2   | 5   | 4   | 3   | 2   | 5   | 2   | 7    | 41    |
|                                                                           |     |     |     |     |     |     |     |     |     |     |     |      |       |
|                                                                           |     |     |     |     |     |     |     |     |     |     |     |      |       |
| Average Number of Days from Demolition Order to Actual Demolition         | 31  | 47  | 28  | 0   | 30  | 74  | 34  | 26  | 19  | 33  | 14  | 26   | 35    |