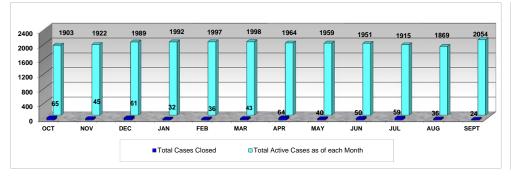

### From October 2013 to September 2014

|                                                                                                                         |      |    |      |    | From October 2013 to September 2014 |      |      |    |      |    |      |      |      |      |      |    |      |    |      |    |      |    |      |    |       |     |
|-------------------------------------------------------------------------------------------------------------------------|------|----|------|----|-------------------------------------|------|------|----|------|----|------|------|------|------|------|----|------|----|------|----|------|----|------|----|-------|-----|
|                                                                                                                         | ост  |    | NOV  |    | DEC                                 |      | JAN  |    | FEB  |    | MAR  |      | APR  |      | MAY  |    | JUN  |    | JUL  |    | AUG  |    | SEPT |    | YTD   |     |
| RESIDENTIAL AND COMMERCIAL                                                                                              |      |    |      |    |                                     |      |      |    |      |    |      |      |      |      |      |    |      |    |      |    |      |    |      |    | TOTAL |     |
| Total Complaints Received                                                                                               | 37   |    | 55   |    | 146                                 |      | 31   |    | 42   |    | 51   |      | 30   |      | 36   |    | 45   |    | 21   |    | 21   |    | 210  |    | 725   |     |
| Purged Cases Due to Opened in Error                                                                                     | 19   |    | 16   |    | 29                                  |      | 2    |    | 7    |    | 17   |      | 9    |      | 10   |    | 7    |    | 10   |    | 36   |    | 9    |    | 171   |     |
| Total Cases Closed                                                                                                      | 65   |    | 45   |    | 61                                  |      | 32   |    | 36   |    | 43   |      | 64   |      | 40   |    | 50   |    | 59   |    | 36   |    | 24   |    | 555   |     |
| Total Active Cases as of each Month                                                                                     | 1903 |    | 1922 |    | 1989                                | 1989 |      |    | 1997 |    | 1998 | 1998 |      | 1964 |      |    | 1951 |    | 1915 |    | 1869 |    | 2054 |    | 2054  |     |
| Total Cases Under Litigation                                                                                            | 1    |    | 1    |    | 1                                   |      | 1    |    | 3    |    | 0    |      | 0    |      |      |    | 1    |    |      |    | 1    |    | 1    |    | 10    |     |
| Average Number of Days from Intake to Closing for cases with no Injunction (Includes All Properties)   Cases closed     | 671  | 49 | 252  | 29 | 587                                 | 48   | 889  | 22 | 725  | 29 | 815  | 33   | 582  | 54   | 689  | 30 | 1150 | 42 | 610  | 43 | 868  | 30 | 833  | 16 | 710   | 425 |
| Average Number of Days from Intake to Closing for Injunction cases only (Includes All Properties)   Cases Closed        | 1873 | 6  | 1875 | 4  | 3595                                | 10   | 1856 | 5  | 3285 | 3  | 2231 | 6    | 1374 | 10   | 1820 | 5  | 1835 | 5  | 2080 | 6  | 2849 | 4  | 2551 | 3  | 2250  | 67  |
| Average Number of Days from Intake to Closing for cases with no Injunction (Excluding County Properties)   Cases closed | 557  | 45 | 525  | 29 | 590                                 | 45   | 889  | 22 | 744  | 28 | 695  | 32   | 612  | 51   | 707  | 29 | 1192 | 39 | 619  | 42 | 868  | 30 | 833  | 16 | 718   | 408 |
| Average Number of Days from Intake to Closing for Injunction cases only (Excluding County Properties)   Cases Closed    | 1873 | 6  | 1875 | 4  | 3595                                | 10   | 1856 | 5  | 3285 | 3  | 2231 | 6    | 1347 | 10   | 1820 | 5  | 1835 | 5  | 2080 | 6  | 2849 | 4  | 2551 | 3  | 2246  | 67  |
| Average Number of Days from Intake to Closing for cases with no Injunction (County Properties Only)   Cases closed      | 1955 | 4  | 0    | 0  | 536                                 | 3    | 0    | 0  | 201  | 1  | 4638 | 1    | 84   | 3    | 177  | 1  | 603  | 3  | 232  | 1  | 0    | 0  | 0    | 0  | 985   | 17  |
| Average Number of Days from Intake to Closing for Injunction cases only (County Properties Only)   Cases Closed         | 0    | 0  | 0    | 0  | 0                                   | 0    | 0    | 0  | 0    | 0  | 0    | 0    | 0    | 0    | 0    | 0  | 0    | 0  | 0    | 0  | 0    | 0  | 0    | 0  | 0     | 0   |