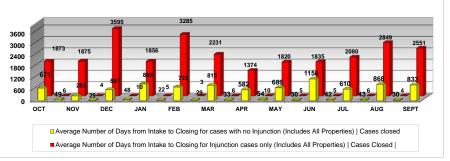

### From October 2013 to September 2014

|                                                                                                                         |      |    |      |    | From October 2013 to September 2014 |      |      |    |      |    |      |      |      |      |      |    |      |    |      |    |      |    |      |    |       |     |
|-------------------------------------------------------------------------------------------------------------------------|------|----|------|----|-------------------------------------|------|------|----|------|----|------|------|------|------|------|----|------|----|------|----|------|----|------|----|-------|-----|
|                                                                                                                         | ост  |    | NOV  |    | DEC                                 |      | JAN  |    | FEB  |    | MAR  |      | APR  |      | MAY  |    | JUN  |    | JUL  |    | AUG  |    | SEPT |    | YTD   |     |
| RESIDENTIAL AND COMMERCIAL                                                                                              |      |    |      |    |                                     |      |      |    |      |    |      |      |      |      |      |    |      |    |      |    |      |    |      |    | TOTAL |     |
| Total Complaints Received                                                                                               | 37   |    | 55   |    | 146                                 |      | 31   |    | 42   |    | 51   |      | 30   |      | 36   |    | 45   |    | 21   |    | 21   |    | 210  |    | 725   |     |
| Purged Cases Due to Opened in Error                                                                                     | 19   |    | 16   |    | 29                                  |      | 2    |    | 7    |    | 17   |      | 9    |      | 10   |    | 7    |    | 10   |    | 36   |    | 9    |    | 171   |     |
| Total Cases Closed                                                                                                      | 65   |    | 45   |    | 61                                  |      | 32   |    | 36   |    | 43   |      | 64   |      | 40   |    | 50   |    | 59   |    | 36   |    | 24   |    | 555   |     |
| Total Active Cases as of each Month                                                                                     | 1903 |    | 1922 |    | 1989                                | 1989 |      |    | 1997 |    | 1998 | 1998 |      | 1964 |      |    | 1951 |    | 1915 |    | 1869 |    | 2054 |    | 2054  |     |
| Total Cases Under Litigation                                                                                            | 1    |    | 1    |    | 1                                   |      | 1    |    | 3    |    | 0    |      | 0    |      |      |    | 1    |    |      |    | 1    |    | 1    |    | 10    |     |
| Average Number of Days from Intake to Closing for cases with no Injunction (Includes All Properties)   Cases closed     | 671  | 49 | 252  | 29 | 587                                 | 48   | 889  | 22 | 725  | 29 | 815  | 33   | 582  | 54   | 689  | 30 | 1150 | 42 | 610  | 43 | 868  | 30 | 833  | 16 | 710   | 425 |
| Average Number of Days from Intake to Closing for Injunction cases only (Includes All Properties)   Cases Closed        | 1873 | 6  | 1875 | 4  | 3595                                | 10   | 1856 | 5  | 3285 | 3  | 2231 | 6    | 1374 | 10   | 1820 | 5  | 1835 | 5  | 2080 | 6  | 2849 | 4  | 2551 | 3  | 2250  | 67  |
| Average Number of Days from Intake to Closing for cases with no Injunction (Excluding County Properties)   Cases closed | 557  | 45 | 525  | 29 | 590                                 | 45   | 889  | 22 | 744  | 28 | 695  | 32   | 612  | 51   | 707  | 29 | 1192 | 39 | 619  | 42 | 868  | 30 | 833  | 16 | 718   | 408 |
| Average Number of Days from Intake to Closing for Injunction cases only (Excluding County Properties)   Cases Closed    | 1873 | 6  | 1875 | 4  | 3595                                | 10   | 1856 | 5  | 3285 | 3  | 2231 | 6    | 1347 | 10   | 1820 | 5  | 1835 | 5  | 2080 | 6  | 2849 | 4  | 2551 | 3  | 2246  | 67  |
| Average Number of Days from Intake to Closing for cases with no Injunction (County Properties Only)   Cases closed      | 1955 | 4  | 0    | 0  | 536                                 | 3    | 0    | 0  | 201  | 1  | 4638 | 1    | 84   | 3    | 177  | 1  | 603  | 3  | 232  | 1  | 0    | 0  | 0    | 0  | 985   | 17  |
| Average Number of Days from Intake to Closing for Injunction cases only (County Properties Only)   Cases Closed         | 0    | 0  | 0    | 0  | 0                                   | 0    | 0    | 0  | 0    | 0  | 0    | 0    | 0    | 0    | 0    | 0  | 0    | 0  | 0    | 0  | 0    | 0  | 0    | 0  | 0     | 0   |