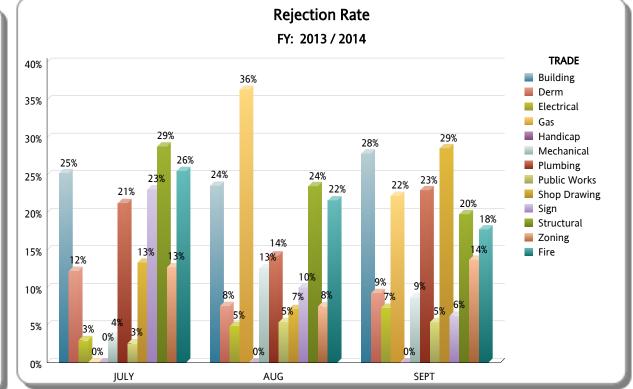

## DEPARTMENT OF REGULATORY AND ECONOMIC RESOURCES (RER)

PLANS PROCESSING - REVISIONS

Initial Review Only

### **Business Plan**

\*Includes Mplantrk and Fastrack only

FY: 2013 / 2014

|                           |       |          |          | JULY                 |                   |                |       |          |          | AUG                  |                   |                | SEPT  |          |          |                      |                   |                |  |  |
|---------------------------|-------|----------|----------|----------------------|-------------------|----------------|-------|----------|----------|----------------------|-------------------|----------------|-------|----------|----------|----------------------|-------------------|----------------|--|--|
| TRADE                     | TOTAL | APPROVED | REJECTED | Approved as<br>Noted | Not<br>Applicable | %<br>REJECTION | TOTAL | APPROVED | REJECTED | Approved as<br>Noted | Not<br>Applicable | %<br>REJECTION | TOTAL | APPROVED | REJECTED | Approved as<br>Noted | Not<br>Applicable | %<br>REJECTION |  |  |
| Building                  | 416   | 269      | 105      | 26                   | 16                | 25%            | 382   | 247      | 90       | 24                   | 21                | 24%            | 402   | 255      | 112      | 27                   | 8                 | 28%            |  |  |
| Derm                      | 458   | 391      | 56       | 4                    | 7                 | 12%            | 424   | 382      | 32       | 0                    | 10                | 8%             | 453   | 411      | 42       | 0                    | 0                 | 9%             |  |  |
| Electrical                | 333   | 240      | 10       | 60                   | 23                | 3%             | 306   | 231      | 15       | 46                   | 14                | 5%             | 315   | 220      | 23       | 64                   | 8                 | 7%             |  |  |
| Gas                       | 3     | 2        | 0        | 0                    | 1                 | 0%             | 11    | 5        | 4        | 1                    | 1                 | 36%            | 18    | 11       | 4        | 3                    | 0                 | 22%            |  |  |
| Handicap                  | 1     | 1        | 0        | 0                    | 0                 | 0%             | 1     | 1        | 0        | 0                    | 0                 | 0%             | 3     | 1        | 0        | 0                    | 2                 | 0%             |  |  |
| Mechanical                | 228   | 146      | 8        | 29                   | 45                | 4%             | 167   | 89       | 21       | 22                   | 35                | 13%            | 184   | 108      | 16       | 26                   | 34                | 9%             |  |  |
| Plumbing                  | 287   | 173      | 61       | 32                   | 21                | 21%            | 252   | 173      | 36       | 27                   | 16                | 14%            | 296   | 187      | 68       | 22                   | 19                | 23%            |  |  |
| Public Works              | 77    | 58       | 2        | 0                    | 17                | 3%             | 74    | 48       | 4        | 0                    | 22                | 5%             | 74    | 55       | 4        | 0                    | 15                | 5%             |  |  |
| Shop Drawing              | 15    | 9        | 2        | 0                    | 4                 | 13%            | 14    | 11       | 1        | 0                    | 2                 | 7%             | 7     | 4        | 2        | 0                    | 1                 | 29%            |  |  |
| Sign                      | 13    | 10       | 3        | 0                    | 0                 | 23%            | 10    | 9        | 1        | 0                    | 0                 | 10%            | 16    | 10       | 1        | 0                    | 5                 | 6%             |  |  |
| Structural                | 316   | 217      | 91       | 1                    | 7                 | 29%            | 302   | 216      | 71       | 7                    | 8                 | 24%            | 278   | 205      | 55       | 13                   | 5                 | 20%            |  |  |
| Zoning                    | 315   | 272      | 40       | 0                    | 3                 | 13%            | 293   | 268      | 22       | 0                    | 3                 | 8%             | 299   | 255      | 41       | 0                    | 3                 | 14%            |  |  |
| TOTAL RER DEPT<br>OVERALL | 2,462 | 1,788    | 378      | 152                  | 144               | 15%            | 2,236 | 1,680    | 297      | 127                  | 132               | 13%            | 2,345 | 1,722    | 368      | 155                  | 100               | 16%            |  |  |
| Fire                      | 325   | 170      | 83       | 0                    | 72                | 26%            | 333   | 192      | 72       | 0                    | 69                | 22%            | 355   | 225      | 63       | 0                    | 67                | 18%            |  |  |
| TOTAL OTHER               | 325   | 170      | 83       | 0                    | 72                | 26%            | 333   | 192      | 72       | 0                    | 69                | 22%            | 355   | 225      | 63       | 0                    | 67                | 18%            |  |  |
| Total                     | 2,787 | 1,958    | 461      | 152                  | 216               | 17%            | 2,569 | 1,872    | 369      | 127                  | 201               | 14%            | 2,700 | 1,947    | 431      | 155                  | 167               | 16%            |  |  |