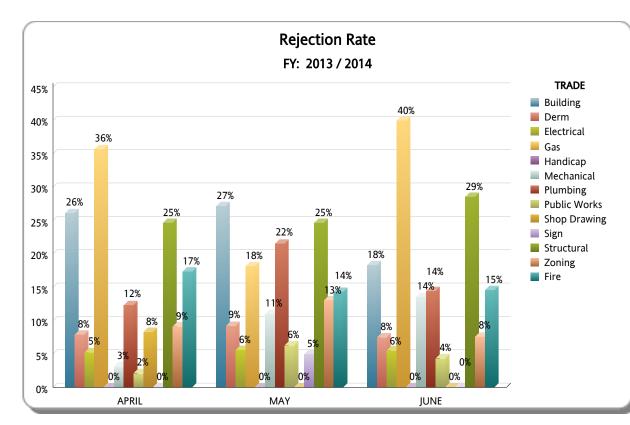

## DEPARTMENT OF REGULATORY AND ECONOMIC RESOURCES (RER)

PLANS PROCESSING - REVISIONS

Initial Review Only

### **Business Plan**

\*Includes Mplantrk and Fastrack only

FY: 2013 / 2014

|                           |       |          |          | APRIL                |                   |                |       |          |          | MAY                  |                   |                | JUNE  |          |          |                      |                   |                |  |
|---------------------------|-------|----------|----------|----------------------|-------------------|----------------|-------|----------|----------|----------------------|-------------------|----------------|-------|----------|----------|----------------------|-------------------|----------------|--|
| TRADE                     | TOTAL | APPROVED | REJECTED | Approved as<br>Noted | Not<br>Applicable | %<br>REJECTION | TOTAL | APPROVED | REJECTED | Approved as<br>Noted | Not<br>Applicable | %<br>REJECTION | TOTAL | APPROVED | REJECTED | Approved as<br>Noted | Not<br>Applicable | %<br>REJECTION |  |
| Building                  | 471   | 305      | 123      | 20                   | 23                | 26%            | 482   | 325      | 131      | 20                   | 6                 | 27%            | 322   | 234      | 59       | 16                   | 13                | 18%            |  |
| Derm                      | 530   | 475      | 42       | 0                    | 13                | 8%             | 455   | 408      | 42       | 0                    | 5                 | 9%             | 466   | 326      | 35       | 0                    | 105               | 8%             |  |
| Electrical                | 380   | 267      | 20       | 71                   | 22                | 5%             | 338   | 251      | 19       | 54                   | 14                | 6%             | 323   | 242      | 18       | 47                   | 16                | 6%             |  |
| Gas                       | 14    | 5        | 5        | 3                    | 1                 | 36%            | 11    | 7        | 2        | 0                    | 2                 | 18%            | 10    | 4        | 4        | 2                    | 0                 | 40%            |  |
| Handicap                  | 1     | 1        | 0        | 0                    | 0                 | 0%             | 1     | 1        | 0        | 0                    | 0                 | 0%             | 2     | 2        | 0        | 0                    | 0                 | 0%             |  |
| Mechanical                | 251   | 157      | 8        | 53                   | 33                | 3%             | 209   | 127      | 23       | 32                   | 27                | 11%            | 170   | 78       | 23       | 38                   | 31                | 14%            |  |
| Plumbing                  | 316   | 230      | 39       | 25                   | 22                | 12%            | 297   | 193      | 64       | 24                   | 16                | 22%            | 242   | 161      | 35       | 32                   | 14                | 14%            |  |
| Public Works              | 93    | 66       | 2        | 0                    | 25                | 2%             | 79    | 63       | 5        | 0                    | 11                | 6%             | 91    | 71       | 4        | 0                    | 16                | 4%             |  |
| Shop Drawing              | 12    | 8        | 1        | 0                    | 3                 | 8%             | 7     | 6        | 0        | 0                    | 1                 | 0%             | 11    | 11       | 0        | 0                    | 0                 | 0%             |  |
| Sign                      | 7     | 6        | 0        | 0                    | 1                 | 0%             | 20    | 17       | 1        | 0                    | 2                 | 5%             | 10    | 8        | 0        | 0                    | 2                 | 0%             |  |
| Structural                | 308   | 216      | 76       | 7                    | 9                 | 25%            | 300   | 218      | 74       | 2                    | 6                 | 25%            | 315   | 214      | 90       | 4                    | 7                 | 29%            |  |
| Zoning                    | 349   | 313      | 32       | 0                    | 4                 | 9%             | 314   | 268      | 41       | 0                    | 5                 | 13%            | 263   | 241      | 20       | 0                    | 2                 | 8%             |  |
| TOTAL RER DEPT<br>OVERALL | 2,732 | 2,049    | 348      | 179                  | 156               | 13%            | 2,513 | 1,884    | 402      | 132                  | 95                | 16%            | 2,225 | 1,592    | 288      | 139                  | 206               | 13%            |  |
| Fire                      | 374   | 228      | 65       | 0                    | 81                | 17%            | 307   | 176      | 44       | 0                    | 87                | 14%            | 329   | 180      | 48       | 0                    | 101               | 15%            |  |
| TOTAL OTHER               | 374   | 228      | 65       | 0                    | 81                | 17%            | 307   | 176      | 44       | 0                    | 87                | 14%            | 329   | 180      | 48       | 0                    | 101               | 15%            |  |
| Total                     | 3,106 | 2,277    | 413      | 179                  | 237               | 13%            | 2,820 | 2,060    | 446      | 132                  | 182               | 16%            | 2,554 | 1,772    | 336      | 139                  | 307               | 13%            |  |