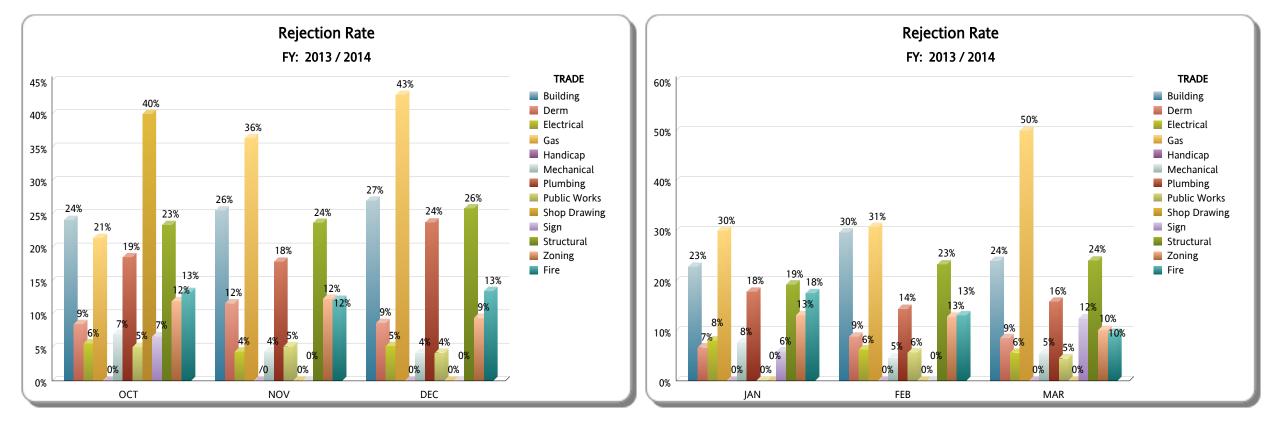

## DEPARTMENT OF REGULATORY AND ECONOMIC RESOURCES (RER)

PLANS PROCESSING - REVISIONS

Initial Review Only

#### **Business Plan**

\*Includes Mplantrk and Fastrack only

FY: 2013 / 2014

|                     |       |          |          | ОСТ                  |                   |                |       |          |          | NOV                  |                   |                | DEC   |          |          |                      |                   |                |  |  |
|---------------------|-------|----------|----------|----------------------|-------------------|----------------|-------|----------|----------|----------------------|-------------------|----------------|-------|----------|----------|----------------------|-------------------|----------------|--|--|
| TRADE               | TOTAL | APPROVED | REJECTED | Approved as<br>Noted | Not<br>Applicable | %<br>REJECTION | TOTAL | APPROVED | REJECTED | Approved as<br>Noted | Not<br>Applicable | %<br>REJECTION | TOTAL | APPROVED | REJECTED | Approved as<br>Noted | Not<br>Applicable | %<br>REJECTION |  |  |
| Building            | 452   | 308      | 109      | 23                   | 12                | 24%            | 372   | 241      | 95       | 17                   | 19                | 26%            | 411   | 268      | 111      | 20                   | 12                | 27%            |  |  |
| Derm                | 493   | 418      | 42       | 0                    | 33                | 9%             | 413   | 355      | 48       | 0                    | 10                | 12%            | 426   | 375      | 37       | 0                    | 14                | 9%             |  |  |
| Electrical          | 427   | 315      | 24       | 67                   | 21                | 6%             | 296   | 210      | 13       | 55                   | 18                | 4%             | 325   | 252      | 17       | 42                   | 14                | 5%             |  |  |
| Gas                 | 14    | 8        | 3        | 3                    | 0                 | 21%            | 11    | 7        | 4        | 0                    | 0                 | 36%            | 7     | 3        | 3        | 0                    | 1                 | 43%            |  |  |
| Handicap            | 3     | 2        | 0        | 0                    | 1                 | 0%             | 0     | 0        | 0        | 0                    | 0                 | 0%             | 2     | 1        | 0        | 0                    | 1                 | 0%             |  |  |
| Mechanical          | 314   | 174      | 22       | 61                   | 57                | 7%             | 204   | 102      | 9        | 43                   | 50                | 4%             | 214   | 132      | 9        | 42                   | 31                | 4%             |  |  |
| Plumbing            | 383   | 260      | 71       | 29                   | 23                | 19%            | 252   | 162      | 45       | 25                   | 20                | 18%            | 278   | 183      | 66       | 13                   | 16                | 24%            |  |  |
| Public Works        | 118   | 98       | 6        | 0                    | 14                | 5%             | 77    | 57       | 4        | 0                    | 16                | 5%             | 71    | 61       | 3        | 0                    | 7                 | 4%             |  |  |
| Shop Drawing        | 15    | 6        | 6        | 0                    | 3                 | 40%            | 7     | 5        | 0        | 0                    | 2                 | 0%             | 10    | 8        | 0        | 0                    | 2                 | 0%             |  |  |
| Sign                | 15    | 10       | 1        | 0                    | 4                 | 7%             | 7     | 7        | 0        | 0                    | 0                 | 0%             | 4     | 4        | 0        | 0                    | 0                 | 0%             |  |  |
| Structural          | 351   | 261      | 82       | 3                    | 5                 | 23%            | 249   | 182      | 59       | 3                    | 5                 | 24%            | 267   | 195      | 69       | 3                    | 0                 | 26%            |  |  |
| Zoning              | 385   | 327      | 46       | 0                    | 12                | 12%            | 260   | 223      | 32       | 0                    | 5                 | 12%            | 296   | 264      | 28       | 0                    | 4                 | 9%             |  |  |
| TOTAL: RER<br>TOTAL | 2,970 | 2,187    | 412      | 186                  | 185               | 14%            | 2,148 | 1,551    | 309      | 143                  | 145               | 14%            | 2,311 | 1,746    | 343      | 120                  | 102               | 15%            |  |  |
| Fire                | 383   | 203      | 51       | 0                    | 129               | 13%            | 354   | 212      | 43       | 0                    | 99                | 12%            | 349   | 213      | 47       | 0                    | 89                | 13%            |  |  |
| TOTAL: OTHER        | 383   | 203      | 51       | 0                    | 129               | 13%            | 354   | 212      | 43       | 0                    | 99                | 12%            | 349   | 213      | 47       | 0                    | 89                | 13%            |  |  |
| Total               | 3,353 | 2,390    | 463      | 186                  | 314               | 14%            | 2,502 | 1,763    | 352      | 143                  | 244               | 14%            | 2,660 | 1,959    | 390      | 120                  | 191               | 15%            |  |  |

### **Business Plan**

\*Includes Mplantrk and Fastrack only

FY: 2013 / 2014

|                           |       |          |          | JAN                  |                   |                |       |          |          | FEB                  |                   |                | MAR   |          |          |                      |                   |                |  |  |
|---------------------------|-------|----------|----------|----------------------|-------------------|----------------|-------|----------|----------|----------------------|-------------------|----------------|-------|----------|----------|----------------------|-------------------|----------------|--|--|
| TRADE                     | TOTAL | APPROVED | REJECTED | Approved as<br>Noted | Not<br>Applicable | %<br>REJECTION | TOTAL | APPROVED | REJECTED | Approved as<br>Noted | Not<br>Applicable | %<br>REJECTION | TOTAL | APPROVED | REJECTED | Approved as<br>Noted | Not<br>Applicable | %<br>REJECTION |  |  |
| Building                  | 351   | 252      | 80       | 6                    | 13                | 23%            | 381   | 232      | 113      | 22                   | 14                | 30%            | 413   | 288      | 99       | 12                   | 14                | 24%            |  |  |
| Derm                      | 342   | 306      | 23       | 0                    | 13                | 7%             | 407   | 359      | 36       | 0                    | 12                | 9%             | 456   | 400      | 39       | 1                    | 16                | 9%             |  |  |
| Electrical                | 285   | 213      | 23       | 40                   | 9                 | 8%             | 318   | 215      | 20       | 61                   | 22                | 6%             | 374   | 271      | 21       | 55                   | 27                | 6%             |  |  |
| Gas                       | 10    | 6        | 3        | 0                    | 1                 | 30%            | 13    | 9        | 4        | 0                    | 0                 | 31%            | 16    | 7        | 8        | 0                    | 1                 | 50%            |  |  |
| Handicap                  | 2     | 1        | 0        | 0                    | 1                 | 0%             | 1     | 0        | 0        | 0                    | 1                 | 0%             | 1     | 1        | 0        | 0                    | 0                 | 0%             |  |  |
| Mechanical                | 234   | 130      | 18       | 56                   | 30                | 8%             | 258   | 174      | 12       | 39                   | 33                | 5%             | 256   | 156      | 14       | 33                   | 53                | 5%             |  |  |
| Plumbing                  | 202   | 132      | 36       | 12                   | 22                | 18%            | 264   | 155      | 38       | 45                   | 26                | 14%            | 322   | 217      | 51       | 32                   | 22                | 16%            |  |  |
| Public Works              | 64    | 60       | 0        | 0                    | 4                 | 0%             | 88    | 63       | 5        | 0                    | 20                | 6%             | 110   | 84       | 5        | 0                    | 21                | 5%             |  |  |
| Shop Drawing              | 9     | 9        | 0        | 0                    | 0                 | 0%             | 6     | 6        | 0        | 0                    | 0                 | 0%             | 7     | 5        | 0        | 0                    | 2                 | 0%             |  |  |
| Sign                      | 17    | 15       | 1        | 0                    | 1                 | 6%             | 7     | 6        | 0        | 0                    | 1                 | 0%             | 16    | 13       | 2        | 0                    | 1                 | 12%            |  |  |
| Structural                | 249   | 194      | 48       | 3                    | 4                 | 19%            | 305   | 215      | 71       | 5                    | 14                | 23%            | 316   | 226      | 76       | 5                    | 9                 | 24%            |  |  |
| Zoning                    | 244   | 204      | 32       | 0                    | 8                 | 13%            | 296   | 253      | 38       | 0                    | 5                 | 13%            | 354   | 309      | 36       | 0                    | 9                 | 10%            |  |  |
| TOTAL RER DEPT<br>OVERALL | 2,009 | 1,522    | 264      | 117                  | 106               | 13%            | 2,344 | 1,687    | 337      | 172                  | 148               | 14%            | 2,641 | 1,977    | 351      | 138                  | 175               | 13%            |  |  |
| Fire                      | 331   | 168      | 58       | 0                    | 105               | 18%            | 381   | 232      | 50       | 0                    | 99                | 13%            | 344   | 218      | 33       | 1                    | 92                | 10%            |  |  |
| TOTAL OTHER               | 331   | 168      | 58       | 0                    | 105               | 18%            | 381   | 232      | 50       | 0                    | 99                | 13%            | 344   | 218      | 33       | 1                    | 92                | 10%            |  |  |
| Total                     | 2,340 | 1,690    | 322      | 117                  | 211               | 14%            | 2,725 | 1,919    | 387      | 172                  | 247               | 14%            | 2,985 | 2,195    | 384      | 139                  | 267               | 13%            |  |  |