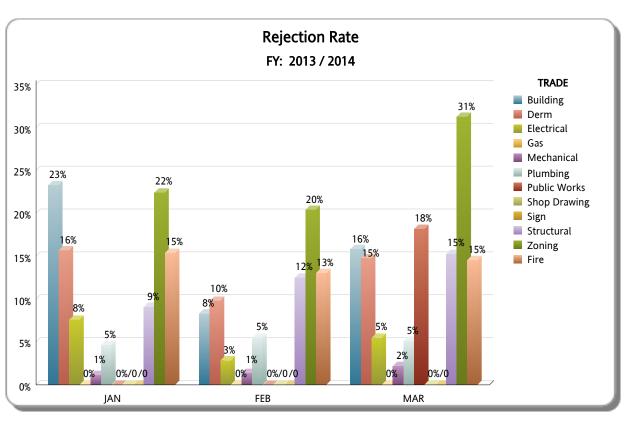

|                           |       |          |          | JAN                  |                   |                |       |          |          | FEB                  |                   | MAR            |       |          |          |                      |                   |                |
|---------------------------|-------|----------|----------|----------------------|-------------------|----------------|-------|----------|----------|----------------------|-------------------|----------------|-------|----------|----------|----------------------|-------------------|----------------|
| TRADE                     | TOTAL | APPROVED | REJECTED | Approved as<br>Noted | Not<br>Applicable | %<br>REJECTION | TOTAL | APPROVED | REJECTED | Approved as<br>Noted | Not<br>Applicable | %<br>REJECTION | TOTAL | APPROVED | REJECTED | Approved as<br>Noted | Not<br>Applicable | %<br>REJECTION |
| Building                  | 116   | 78       | 27       | 5                    | 6                 | 23%            | 120   | 97       | 10       | 7                    | 6                 | 8%             | 120   | 87       | 19       | 7                    | 7                 | 16%            |
| Derm                      | 51    | 41       | 8        | 0                    | 2                 | 16%            | 51    | 45       | 5        | 0                    | 1                 | 10%            | 88    | 75       | 13       | 0                    | 0                 | 15%            |
| Electrical                | 79    | 50       | 6        | 18                   | 5                 | 8%             | 105   | 67       | 3        | 27                   | 8                 | 3%             | 91    | 62       | 5        | 21                   | 3                 | 5%             |
| Gas                       | 3     | 3        | 0        | 0                    | 0                 | 0%             | 3     | 2        | 0        | 1                    | 0                 | 0%             | 4     | 4        | 0        | 0                    | 0                 | 0%             |
| Mechanical                | 174   | 105      | 2        | 16                   | 51                | 1%             | 144   | 92       | 2        | 23                   | 27                | 1%             | 91    | 57       | 2        | 12                   | 20                | 2%             |
| Plumbing                  | 86    | 65       | 4        | 13                   | 4                 | 5%             | 73    | 57       | 4        | 10                   | 2                 | 5%             | 78    | 57       | 4        | 13                   | 4                 | 5%             |
| Public Works              | 2     | 2        | 0        | 0                    | 0                 | 0%             | 5     | 4        | 0        | 0                    | 1                 | 0%             | 11    | 8        | 2        | 0                    | 1                 | 18%            |
| Shop Drawing              | 0     | 0        | 0        | 0                    | 0                 | /0             | 0     | 0        | 0        | 0                    | 0                 | /0             | 1     | 0        | 0        | 0                    | 1                 | 0%             |
| Sign                      | 0     | 0        | 0        | 0                    | 0                 | /0             | 0     | 0        | 0        | 0                    | 0                 | /0             | 0     | 0        | 0        | 0                    | 0                 | /0             |
| Structural                | 66    | 53       | 6        | 6                    | 1                 | 9%             | 64    | 50       | 8        | 4                    | 2                 | 12%            | 59    | 43       | 9        | 5                    | 2                 | 15%            |
| Zoning                    | 58    | 42       | 13       | 0                    | 3                 | 22%            | 49    | 38       | 10       | 0                    | 1                 | 20%            | 48    | 32       | 15       | 0                    | 1                 | 31%            |
| TOTAL RER DEPT<br>OVERALL | 635   | 439      | 66       | 58                   | 72                | 10%            | 614   | 452      | 42       | 72                   | 48                | 7%             | 591   | 425      | 69       | 58                   | 39                | 12%            |
| Fire                      | 65    | 51       | 10       | 0                    | 4                 | 15%            | 69    | 59       | 9        | 0                    | 1                 | 13%            | 55    | 45       | 8        | 0                    | 2                 | 15%            |
| TOTAL OTHER               | 65    | 51       | 10       | 0                    | 4                 | 15%            | 69    | 59       | 9        | 0                    | 1                 | 13%            | 55    | 45       | 8        | 0                    | 2                 | 15%            |
| Total                     | 700   | 490      | 76       | 58                   | 76                | 11%            | 683   | 511      | 51       | 72                   | 49                | 7%             | 646   | 470      | 77       | 58                   | 41                | 12%            |