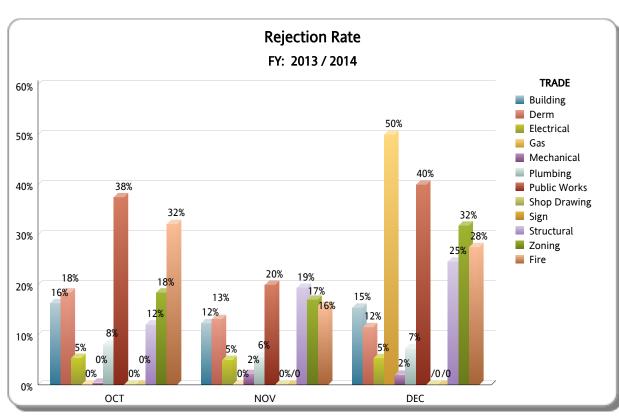

|                  |       |          |          | ОСТ                  |                   |                |       |          |          | NOV                  |                   |                | DEC   |          |          |                      |                   |                |  |
|------------------|-------|----------|----------|----------------------|-------------------|----------------|-------|----------|----------|----------------------|-------------------|----------------|-------|----------|----------|----------------------|-------------------|----------------|--|
| TRADE            | TOTAL | APPROVED | REJECTED | Approved as<br>Noted | Not<br>Applicable | %<br>REJECTION | TOTAL | APPROVED | REJECTED | Approved as<br>Noted | Not<br>Applicable | %<br>REJECTION | TOTAL | APPROVED | REJECTED | Approved as<br>Noted | Not<br>Applicable | %<br>REJECTION |  |
| Building         | 141   | 106      | 23       | 6                    | 6                 | 16%            | 138   | 109      | 17       | 9                    | 3                 | 12%            | 175   | 127      | 27       | 8                    | 13                | 15%            |  |
| Derm             | 65    | 53       | 12       | 0                    | 0                 | 18%            | 76    | 66       | 10       | 0                    | 0                 | 13%            | 52    | 43       | 6        | 0                    | 3                 | 12%            |  |
| Electrical       | 111   | 68       | 6        | 31                   | 6                 | 5%             | 100   | 68       | 5        | 25                   | 2                 | 5%             | 112   | 67       | 6        | 35                   | 4                 | 5%             |  |
| Gas              | 4     | 3        | 0        | 0                    | 1                 | 0%             | 5     | 4        | 0        | 0                    | 1                 | 0%             | 2     | 1        | 1        | 0                    | 0                 | 50%            |  |
| Mechanical       | 225   | 130      | 1        | 35                   | 59                | 0%             | 138   | 87       | 3        | 16                   | 32                | 2%             | 148   | 88       | 3        | 23                   | 34                | 2%             |  |
| Plumbing         | 87    | 70       | 7        | 6                    | 4                 | 8%             | 71    | 55       | 4        | 9                    | 3                 | 6%             | 82    | 63       | 6        | 9                    | 4                 | 7%             |  |
| Public Works     | 8     | 4        | 3        | 0                    | 1                 | 38%            | 5     | 4        | 1        | 0                    | 0                 | 20%            | 5     | 3        | 2        | 0                    | 0                 | 40%            |  |
| Shop Drawing     | 1     | 0        | 0        | 0                    | 1                 | 0%             | 2     | 1        | 0        | 0                    | 1                 | 0%             | 0     | 0        | 0        | 0                    | 0                 | /0             |  |
| Sign             | 3     | 3        | 0        | 0                    | 0                 | 0%             | 0     | 0        | 0        | 0                    | 0                 | /0             | 0     | 0        | 0        | 0                    | 0                 | /0             |  |
| Structural       | 91    | 70       | 11       | 7                    | 3                 | 12%            | 67    | 48       | 13       | 2                    | 4                 | 19%            | 69    | 45       | 17       | 6                    | 1                 | 25%            |  |
| Zoning           | 65    | 51       | 12       | 0                    | 2                 | 18%            | 47    | 39       | 8        | 0                    | 0                 | 17%            | 44    | 29       | 14       | 0                    | 1                 | 32%            |  |
| TOTAL: RER TOTAL | 801   | 558      | 75       | 85                   | 83                | 9%             | 649   | 481      | 61       | 61                   | 46                | 9%             | 689   | 466      | 82       | 81                   | 60                | 12%            |  |
| Fire             | 56    | 35       | 18       | 0                    | 3                 | 32%            | 57    | 48       | 9        | 0                    | 0                 | 16%            | 69    | 46       | 19       | 0                    | 4                 | 28%            |  |
| TOTAL: OTHER     | 56    | 35       | 18       | 0                    | 3                 | 32%            | 57    | 48       | 9        | 0                    | 0                 | 16%            | 69    | 46       | 19       | 0                    | 4                 | 28%            |  |
| Total            | 857   | 593      | 93       | 85                   | 86                | 11%            | 706   | 529      | 70       | 61                   | 46                | 10%            | 758   | 512      | 101      | 81                   | 64                | 13%            |  |