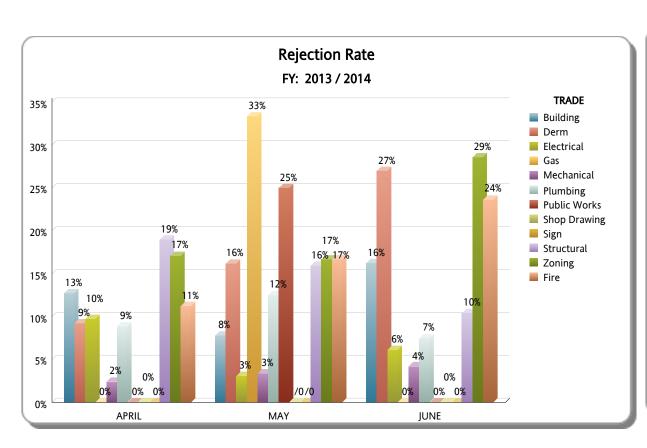

#### **Business Plan**

\*Includes Mplantrk and Fastrack only

FY: 2013 / 2014

From OCTOBER 2013 To SEPTEMBER 2014

|                           |       |          |          | APRIL                |                   |                |       |          |          | MAY                  |                   | JUNE           |       |          |          |                      |                   |                |
|---------------------------|-------|----------|----------|----------------------|-------------------|----------------|-------|----------|----------|----------------------|-------------------|----------------|-------|----------|----------|----------------------|-------------------|----------------|
| TRADE                     | TOTAL | APPROVED | REJECTED | Approved as<br>Noted | Not<br>Applicable | %<br>REJECTION | TOTAL | APPROVED | REJECTED | Approved as<br>Noted | Not<br>Applicable | %<br>REJECTION | TOTAL | APPROVED | REJECTED | Approved as<br>Noted | Not<br>Applicable | %<br>REJECTION |
| Building                  | 110   | 87       | 14       | 2                    | 7                 | 13%            | 154   | 128      | 12       | 10                   | 4                 | 8%             | 117   | 86       | 19       | 8                    | 4                 | 16%            |
| Derm                      | 65    | 59       | 6        | 0                    | 0                 | 9%             | 68    | 57       | 11       | 0                    | 0                 | 16%            | 63    | 45       | 17       | 0                    | 1                 | 27%            |
| Electrical                | 113   | 65       | 11       | 29                   | 8                 | 10%            | 97    | 65       | 3        | 25                   | 4                 | 3%             | 98    | 69       | 6        | 22                   | 1                 | 6%             |
| Gas                       | 9     | 7        | 0        | 2                    | 0                 | 0%             | 6     | 4        | 2        | 0                    | 0                 | 33%            | 3     | 2        | 0        | 1                    | 0                 | 0%             |
| Mechanical                | 83    | 51       | 2        | 21                   | 9                 | 2%             | 59    | 35       | 2        | 15                   | 7                 | 3%             | 71    | 42       | 3        | 18                   | 8                 | 4%             |
| Plumbing                  | 79    | 58       | 7        | 11                   | 3                 | 9%             | 72    | 50       | 9        | 8                    | 5                 | 12%            | 94    | 61       | 7        | 8                    | 18                | 7%             |
| Public Works              | 4     | 2        | 0        | 0                    | 2                 | 0%             | 4     | 3        | 1        | 0                    | 0                 | 25%            | 5     | 4        | 0        | 0                    | 1                 | 0%             |
| Shop Drawing              | 2     | 1        | 0        | 0                    | 1                 | 0%             | 0     | 0        | 0        | 0                    | 0                 | /0             | 2     | 0        | 0        | 0                    | 2                 | 0%             |
| Sign                      | 2     | 2        | 0        | 0                    | 0                 | 0%             | 0     | 0        | 0        | 0                    | 0                 | /0             | 1     | 1        | 0        | 0                    | 0                 | 0%             |
| Structural                | 79    | 52       | 15       | 7                    | 5                 | 19%            | 69    | 57       | 11       | 1                    | 0                 | 16%            | 96    | 81       | 10       | 2                    | 3                 | 10%            |
| Zoning                    | 41    | 33       | 7        | 0                    | 1                 | 17%            | 48    | 39       | 8        | 0                    | 1                 | 17%            | 42    | 26       | 12       | 0                    | 4                 | 29%            |
| TOTAL RER DEPT<br>OVERALL | 587   | 417      | 62       | 72                   | 36                | 11%            | 577   | 438      | 59       | 59                   | 21                | 10%            | 592   | 417      | 74       | 59                   | 42                | 12%            |
| Fire                      | 80    | 71       | 9        | 0                    | 0                 | 11%            | 54    | 42       | 9        | 0                    | 3                 | 17%            | 55    | 41       | 13       | 0                    | 1                 | 24%            |
| TOTAL OTHER               | 80    | 71       | 9        | 0                    | 0                 | 11%            | 54    | 42       | 9        | 0                    | 3                 | 17%            | 55    | 41       | 13       | 0                    | 1                 | 24%            |
| Total                     | 667   | 488      | 71       | 72                   | 36                | 11%            | 631   | 480      | 68       | 59                   | 24                | 11%            | 647   | 458      | 87       | 59                   | 43                | 13%            |