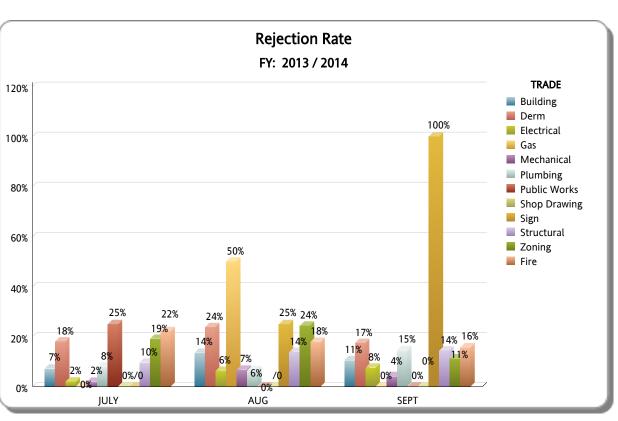

#### **Business Plan**

\*Includes Mplantrk and Fastrack only

FY: 2013 / 2014

From OCTOBER 2013 To SEPTEMBER 2014

|                           |       |          |          | JULY                 |                   |                |       |          |          | AUG                  |                   | SEPT           |       |          |          |                      |                   |                |
|---------------------------|-------|----------|----------|----------------------|-------------------|----------------|-------|----------|----------|----------------------|-------------------|----------------|-------|----------|----------|----------------------|-------------------|----------------|
| TRADE                     | TOTAL | APPROVED | REJECTED | Approved as<br>Noted | Not<br>Applicable | %<br>REJECTION | TOTAL | APPROVED | REJECTED | Approved as<br>Noted | Not<br>Applicable | %<br>REJECTION | TOTAL | APPROVED | REJECTED | Approved as<br>Noted | Not<br>Applicable | %<br>REJECTION |
| Building                  | 111   | 93       | 8        | 9                    | 1                 | 7%             | 118   | 94       | 16       | 5                    | 3                 | 14%            | 132   | 104      | 14       | 11                   | 3                 | 11%            |
| Derm                      | 72    | 59       | 13       | 0                    | 0                 | 18%            | 84    | 63       | 20       | 1                    | 0                 | 24%            | 63    | 52       | 11       | 0                    | 0                 | 17%            |
| Electrical                | 97    | 74       | 2        | 17                   | 4                 | 2%             | 63    | 40       | 4        | 19                   | 0                 | 6%             | 92    | 68       | 7        | 15                   | 2                 | 8%             |
| Gas                       | 5     | 5        | 0        | 0                    | 0                 | 0%             | 2     | 1        | 1        | 0                    | 0                 | 50%            | 5     | 5        | 0        | 0                    | 0                 | 0%             |
| Mechanical                | 102   | 57       | 2        | 22                   | 21                | 2%             | 59    | 40       | 4        | 13                   | 2                 | 7%             | 71    | 46       | 3        | 18                   | 4                 | 4%             |
| Plumbing                  | 75    | 58       | 6        | 7                    | 4                 | 8%             | 77    | 52       | 5        | 12                   | 8                 | 6%             | 96    | 67       | 14       | 10                   | 5                 | 15%            |
| Public Works              | 4     | 2        | 1        | 0                    | 1                 | 25%            | 6     | 4        | 0        | 0                    | 2                 | 0%             | 6     | 2        | 0        | 0                    | 4                 | 0%             |
| Shop Drawing              | 5     | 2        | 0        | 0                    | 3                 | 0%             | 0     | 0        | 0        | 0                    | 0                 | /0             | 1     | 1        | 0        | 0                    | 0                 | 0%             |
| Sign                      | 0     | 0        | 0        | 0                    | 0                 | /0             | 4     | 3        | 1        | 0                    | 0                 | 25%            | 1     | 0        | 1        | 0                    | 0                 | 100%           |
| Structural                | 73    | 60       | 7        | 3                    | 3                 | 10%            | 79    | 61       | 11       | 5                    | 2                 | 14%            | 83    | 54       | 12       | 13                   | 4                 | 14%            |
| Zoning                    | 47    | 36       | 9        | 0                    | 2                 | 19%            | 41    | 31       | 10       | 0                    | 0                 | 24%            | 44    | 38       | 5        | 0                    | 1                 | 11%            |
| TOTAL RER DEPT<br>OVERALL | 591   | 446      | 48       | 58                   | 39                | 8%             | 533   | 389      | 72       | 55                   | 17                | 14%            | 594   | 437      | 67       | 67                   | 23                | 11%            |
| Fire                      | 81    | 58       | 18       | 0                    | 5                 | 22%            | 67    | 55       | 12       | 0                    | 0                 | 18%            | 89    | 71       | 14       | 0                    | 4                 | 16%            |
| TOTAL OTHER               | 81    | 58       | 18       | 0                    | 5                 | 22%            | 67    | 55       | 12       | 0                    | 0                 | 18%            | 89    | 71       | 14       | 0                    | 4                 | 16%            |
| Total                     | 672   | 504      | 66       | 58                   | 44                | 10%            | 600   | 444      | 84       | 55                   | 17                | 14%            | 683   | 508      | 81       | 67                   | 27                | 12%            |