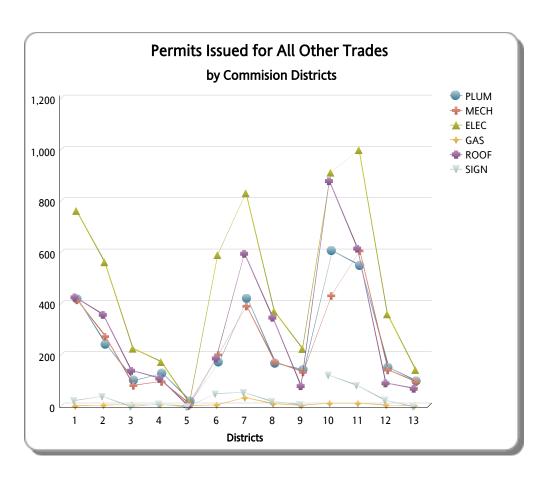

#### PERMITS ISSUED BY TRADE AND BY COMMISSIONER DISTRICT Summary of FY: 2013 - 2014

FROM: 10/2013 TO 7/2014

| District No. | New Commercial Construction BLDG01 | New Commercial Construction Est. Value | New Residential Construction BLDG02 | New Residential Construction Est. Value | Other Commercial | Other BLDG Residential | BLDG Demolition | All Other BLDG Categories | Total BLDG | PLUM  | MECH  | ELEC  | GAS | ROOF  | SIGN |
|--------------|------------------------------------|----------------------------------------|-------------------------------------|-----------------------------------------|------------------|------------------------|-----------------|---------------------------|------------|-------|-------|-------|-----|-------|------|
| 1            | 1                                  | \$1,188,925.00                         | 0                                   | \$0.00                                  | 30               | 374                    | 22              | 311                       | 738        | 407   | 407   | 758   | 0   | 427   | 26   |
| 2            | 1                                  | \$12,676,199.00                        | 3                                   | \$501,657.00                            | 81               | 144                    | 59              | 281                       | 569        | 230   | 265   | 558   | 3   | 359   | 43   |
| 3            | 0                                  | \$0.00                                 | 10                                  | \$1,099,843.00                          | 42               | 51                     | 23              | 128                       | 254        | 90    | 74    | 221   | 5   | 141   | 3    |
| 4            | 2                                  | \$1,271,805.00                         | 0                                   | \$0.00                                  | 17               | 55                     | 15              | 179                       | 268        | 117   | 89    | 169   | 5   | 111   | 13   |
| 5            | 0                                  | \$0.00                                 | 0                                   | \$0.00                                  | 3                | 1                      | 0               | 2                         | 6          | 8     | 0     | 8     | 0   | 4     | 1    |
| 6            | 5                                  | \$1,958,595.00                         | 5                                   | \$860,895.00                            | 116              | 61                     | 29              | 196                       | 412        | 161   | 194   | 586   | 4   | 189   | 53   |
| 7            | 2                                  | \$488,720.00                           | 10                                  | \$3,674,667.00                          | 120              | 158                    | 50              | 627                       | 967        | 409   | 383   | 827   | 32  | 597   | 59   |
| 8            | 0                                  | \$0.00                                 | 8                                   | \$2,284,735.00                          | 23               | 98                     | 3               | 364                       | 496        | 156   | 165   | 366   | 8   | 348   | 23   |
| 9            | 3                                  | \$1,613,972.00                         | 6                                   | \$2,000,130.00                          | 25               | 104                    | 4               | 220                       | 362        | 131   | 126   | 220   | 2   | 81    | 11   |
| 10           | 5                                  | \$14,163,746.00                        | 9                                   | \$1,113,585.00                          | 114              | 261                    | 59              | 854                       | 1,302      | 595   | 424   | 907   | 10  | 880   | 126  |
| 11           | 41                                 | \$41,993,191.00                        | 163                                 | \$24,322,260.00                         | 135              | 169                    | 25              | 1,117                     | 1,650      | 537   | 599   | 995   | 10  | 617   | 86   |
| 12           | 1                                  | \$6,300.00                             | 13                                  | \$3,159,472.00                          | 95               | 38                     | 12              | 129                       | 288        | 140   | 134   | 355   | 3   | 92    | 28   |
| 13           | 0                                  | \$0.00                                 | 1                                   | \$284,400.00                            | 24               | 45                     | 4               | 154                       | 228        | 87    | 88    | 138   | 1   | 71    | 3    |
| Total        | 61                                 | \$75,361,453.00                        | 228                                 | \$39,301,644.00                         | 825              | 1,559                  | 305             | 4,562                     | 7,540      | 3,068 | 2,948 | 6,108 | 83  | 3,917 | 475  |