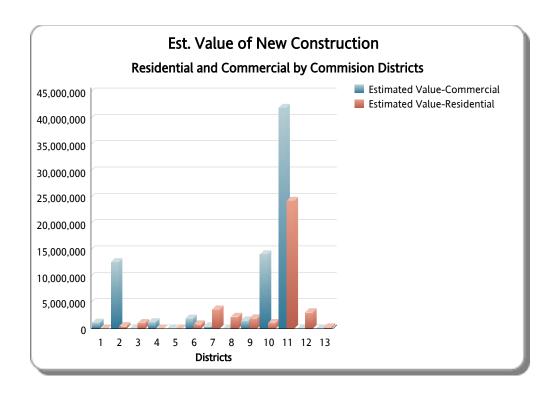

#### PERMITS ISSUED BY TRADE AND BY COMMISSIONER DISTRICT Summary of FY: 2013 - 2014

FROM: 10/2013 TO 7/2014

| District No. | New Commercial Construction BLDG01 | New Commercial Construction Est. Value | New Residential Construction BLDG02 | New Residential Construction Est. Value | Other Commercial | Other BLDG Residential | BLDG Demolition | All Other BLDG Categories | Total BLDG | PLUM  | MECH  | ELEC  | GAS | ROOF  | SIGN |
|--------------|------------------------------------|----------------------------------------|-------------------------------------|-----------------------------------------|------------------|------------------------|-----------------|---------------------------|------------|-------|-------|-------|-----|-------|------|
| 1            | 1                                  | \$1,188,925.00                         | 0                                   | \$0.00                                  | 30               | 374                    | 22              | 311                       | 738        | 407   | 407   | 758   | 0   | 427   | 26   |
| 2            | 1                                  | \$12,676,199.00                        | 3                                   | \$501,657.00                            | 81               | 144                    | 59              | 281                       | 569        | 230   | 265   | 558   | 3   | 359   | 43   |
| 3            | 0                                  | \$0.00                                 | 10                                  | \$1,099,843.00                          | 42               | 51                     | 23              | 128                       | 254        | 90    | 74    | 221   | 5   | 141   | 3    |
| 4            | 2                                  | \$1,271,805.00                         | 0                                   | \$0.00                                  | 17               | 55                     | 15              | 179                       | 268        | 117   | 89    | 169   | 5   | 111   | 13   |
| 5            | 0                                  | \$0.00                                 | 0                                   | \$0.00                                  | 3                | 1                      | 0               | 2                         | 6          | 8     | 0     | 8     | 0   | 4     | 1    |
| 6            | 5                                  | \$1,958,595.00                         | 5                                   | \$860,895.00                            | 116              | 61                     | 29              | 196                       | 412        | 161   | 194   | 586   | 4   | 189   | 53   |
| 7            | 2                                  | \$488,720.00                           | 10                                  | \$3,674,667.00                          | 120              | 158                    | 50              | 627                       | 967        | 409   | 383   | 827   | 32  | 597   | 59   |
| 8            | 0                                  | \$0.00                                 | 8                                   | \$2,284,735.00                          | 23               | 98                     | 3               | 364                       | 496        | 156   | 165   | 366   | 8   | 348   | 23   |
| 9            | 3                                  | \$1,613,972.00                         | 6                                   | \$2,000,130.00                          | 25               | 104                    | 4               | 220                       | 362        | 131   | 126   | 220   | 2   | 81    | 11   |
| 10           | 5                                  | \$14,163,746.00                        | 9                                   | \$1,113,585.00                          | 114              | 261                    | 59              | 854                       | 1,302      | 595   | 424   | 907   | 10  | 880   | 126  |
| 11           | 41                                 | \$41,993,191.00                        | 163                                 | \$24,322,260.00                         | 135              | 169                    | 25              | 1,117                     | 1,650      | 537   | 599   | 995   | 10  | 617   | 86   |
| 12           | 1                                  | \$6,300.00                             | 13                                  | \$3,159,472.00                          | 95               | 38                     | 12              | 129                       | 288        | 140   | 134   | 355   | 3   | 92    | 28   |
| 13           | 0                                  | \$0.00                                 | 1                                   | \$284,400.00                            | 24               | 45                     | 4               | 154                       | 228        | 87    | 88    | 138   | 1   | 71    | 3    |
| Total        | 61                                 | \$75,361,453.00                        | 228                                 | \$39,301,644.00                         | 825              | 1,559                  | 305             | 4,562                     | 7,540      | 3,068 | 2,948 | 6,108 | 83  | 3,917 | 475  |