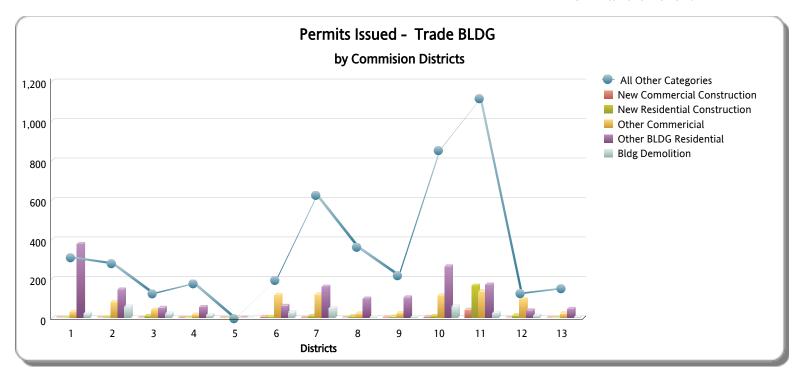

#### PERMITS ISSUED BY TRADE AND BY COMMISSIONER DISTRICT Summary of FY: 2013 - 2014

FROM: 10/2013 TO 7/2014

| District No. | New Commercial Construction BLDG01 | New Commercial Construction Est. Value | New Residential Construction BLDG02 | New Residential Construction Est. Value | Other Commercial | Other BLDG Residential | BLDG Demolition | All Other BLDG Categories | Total BLDG | PLUM  | MECH  | ELEC  | GAS | ROOF  | SIGN |
|--------------|------------------------------------|----------------------------------------|-------------------------------------|-----------------------------------------|------------------|------------------------|-----------------|---------------------------|------------|-------|-------|-------|-----|-------|------|
| 1            | 1                                  | \$1,188,925.00                         | 0                                   | \$0.00                                  | 30               | 374                    | 22              | 311                       | 738        | 407   | 407   | 758   | 0   | 427   | 26   |
| 2            | 1                                  | \$12,676,199.00                        | 3                                   | \$501,657.00                            | 81               | 144                    | 59              | 281                       | 569        | 230   | 265   | 558   | 3   | 359   | 43   |
| 3            | 0                                  | \$0.00                                 | 10                                  | \$1,099,843.00                          | 42               | 51                     | 23              | 128                       | 254        | 90    | 74    | 221   | 5   | 141   | 3    |
| 4            | 2                                  | \$1,271,805.00                         | 0                                   | \$0.00                                  | 17               | 55                     | 15              | 179                       | 268        | 117   | 89    | 169   | 5   | 111   | 13   |
| 5            | 0                                  | \$0.00                                 | 0                                   | \$0.00                                  | 3                | 1                      | 0               | 2                         | 6          | 8     | 0     | 8     | 0   | 4     | 1    |
| 6            | 5                                  | \$1,958,595.00                         | 5                                   | \$860,895.00                            | 116              | 61                     | 29              | 196                       | 412        | 161   | 194   | 586   | 4   | 189   | 53   |
| 7            | 2                                  | \$488,720.00                           | 10                                  | \$3,674,667.00                          | 120              | 158                    | 50              | 627                       | 967        | 409   | 383   | 827   | 32  | 597   | 59   |
| 8            | 0                                  | \$0.00                                 | 8                                   | \$2,284,735.00                          | 23               | 98                     | 3               | 364                       | 496        | 156   | 165   | 366   | 8   | 348   | 23   |
| 9            | 3                                  | \$1,613,972.00                         | 6                                   | \$2,000,130.00                          | 25               | 104                    | 4               | 220                       | 362        | 131   | 126   | 220   | 2   | 81    | 11   |
| 10           | 5                                  | \$14,163,746.00                        | 9                                   | \$1,113,585.00                          | 114              | 261                    | 59              | 854                       | 1,302      | 595   | 424   | 907   | 10  | 880   | 126  |
| 11           | 41                                 | \$41,993,191.00                        | 163                                 | \$24,322,260.00                         | 135              | 169                    | 25              | 1,117                     | 1,650      | 537   | 599   | 995   | 10  | 617   | 86   |
| 12           | 1                                  | \$6,300.00                             | 13                                  | \$3,159,472.00                          | 95               | 38                     | 12              | 129                       | 288        | 140   | 134   | 355   | 3   | 92    | 28   |
| 13           | 0                                  | \$0.00                                 | 1                                   | \$284,400.00                            | 24               | 45                     | 4               | 154                       | 228        | 87    | 88    | 138   | 1   | 71    | 3    |
| Total        | 61                                 | \$75,361,453.00                        | 228                                 | \$39,301,644.00                         | 825              | 1,559                  | 305             | 4,562                     | 7,540      | 3,068 | 2,948 | 6,108 | 83  | 3,917 | 475  |