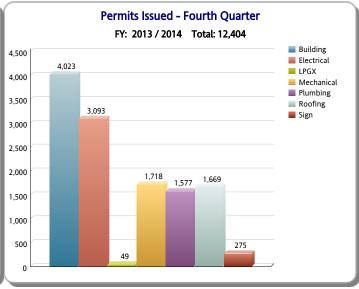

| TRADE      | FOURTH QUARTER  |
|------------|-----------------|
|            | #PERMITS ISSUED |
| Building   | 4,023           |
| Electrical | 3,093           |
| LPGX       | 49              |
| Mechanical | 1,718           |
| Plumbing   | 1,577           |
| Roofing    | 1,669           |
| Sign       | 275             |
| Total      | 12,404          |