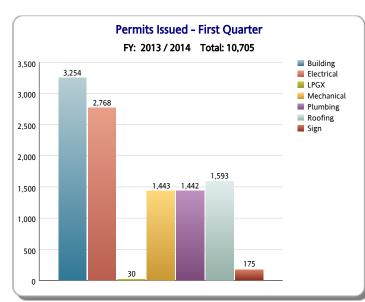

## Miami-Dade County DEPARTMENT OF REGULATORY AND ECONOMIC RESOURCES (RER)

Total Permits Issued by Trade

FY: 2013 / 2014

From October 2013 To September 2014

| TRADE      | FIRST QUARTER   |
|------------|-----------------|
|            | #PERMITS ISSUED |
| Building   | 3,254           |
| Electrical | 2,768           |
| LPGX       | 30              |
| Mechanical | 1,443           |
| Plumbing   | 1,442           |
| Roofing    | 1,593           |
| Sign       | 175             |
| Total      | 10,705          |