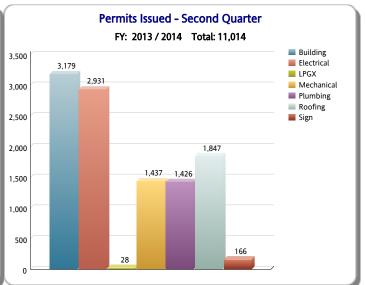

| TRADE      | SECOND QUARTER  |
|------------|-----------------|
|            | #PERMITS ISSUED |
| Building   | 3,179           |
| Electrical | 2,931           |
| LPGX       | 28              |
| Mechanical | 1,437           |
| Plumbing   | 1,426           |
| Roofing    | 1,847           |
| Sign       | 166             |
| Total      | 11,014          |