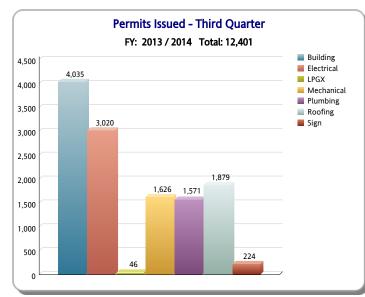

| TRADE      | THIRD QUARTER   |
|------------|-----------------|
|            | #PERMITS ISSUED |
| Building   | 4,035           |
| Electrical | 3,020           |
| LPGX       | 46              |
| Mechanical | 1,626           |
| Plumbing   | 1,571           |
| Roofing    | 1,879           |
| Sign       | 224             |
| Total      | 12,401          |