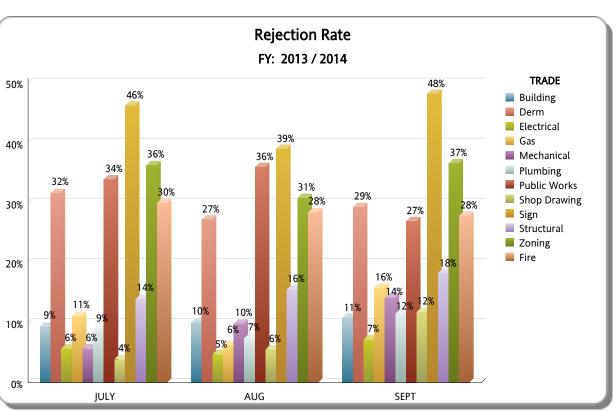

|                           |       |          |          | JULY                 |                   |                |       |          |          | AUG                  |                   | SEPT           |       |          |          |                      |                   |                |
|---------------------------|-------|----------|----------|----------------------|-------------------|----------------|-------|----------|----------|----------------------|-------------------|----------------|-------|----------|----------|----------------------|-------------------|----------------|
| TRADE                     | TOTAL | APPROVED | REJECTED | Approved as<br>Noted | Not<br>Applicable | %<br>REJECTION | TOTAL | APPROVED | REJECTED | Approved as<br>Noted | Not<br>Applicable | %<br>REJECTION | TOTAL | APPROVED | REJECTED | Approved as<br>Noted | Not<br>Applicable | %<br>REJECTION |
| Building                  | 1,263 | 1,055    | 118      | 54                   | 36                | 9%             | 1,276 | 1,059    | 128      | 46                   | 43                | 10%            | 1,181 | 973      | 128      | 59                   | 21                | 11%            |
| Derm                      | 649   | 436      | 205      | 0                    | 8                 | 32%            | 710   | 488      | 193      | 0                    | 29                | 27%            | 646   | 450      | 189      | 0                    | 7                 | 29%            |
| Electrical                | 563   | 381      | 32       | 116                  | 34                | 6%             | 593   | 412      | 28       | 123                  | 30                | 5%             | 542   | 377      | 39       | 100                  | 26                | 7%             |
| Gas                       | 18    | 15       | 2        | 1                    | 0                 | 11%            | 16    | 10       | 1        | 1                    | 4                 | 6%             | 19    | 11       | 3        | 2                    | 3                 | 16%            |
| Mechanical                | 559   | 235      | 32       | 149                  | 143               | 6%             | 417   | 225      | 41       | 110                  | 41                | 10%            | 438   | 209      | 62       | 127                  | 40                | 14%            |
| Plumbing                  | 550   | 340      | 49       | 75                   | 86                | 9%             | 566   | 374      | 42       | 63                   | 87                | 7%             | 539   | 345      | 62       | 65                   | 67                | 12%            |
| Public Works              | 124   | 66       | 42       | 0                    | 16                | 34%            | 142   | 81       | 51       | 0                    | 10                | 36%            | 145   | 90       | 39       | 0                    | 16                | 27%            |
| Shop Drawing              | 51    | 46       | 2        | 0                    | 3                 | 4%             | 54    | 44       | 3        | 1                    | 6                 | 6%             | 34    | 30       | 4        | 0                    | 0                 | 12%            |
| Sign                      | 91    | 45       | 42       | 0                    | 4                 | 46%            | 77    | 46       | 30       | 0                    | 1                 | 39%            | 79    | 40       | 38       | 0                    | 1                 | 48%            |
| Structural                | 724   | 475      | 101      | 100                  | 48                | 14%            | 721   | 494      | 112      | 78                   | 37                | 16%            | 636   | 408      | 116      | 80                   | 32                | 18%            |
| Zoning                    | 552   | 339      | 200      | 0                    | 13                | 36%            | 598   | 393      | 184      | 0                    | 21                | 31%            | 476   | 292      | 174      | 1                    | 9                 | 37%            |
| TOTAL RER DEPT<br>OVERALL | 5,144 | 3,433    | 825      | 495                  | 391               | 16%            | 5,170 | 3,626    | 813      | 422                  | 309               | 16%            | 4,735 | 3,225    | 854      | 434                  | 222               | 18%            |
| Fire                      | 468   | 310      | 140      | 0                    | 18                | 30%            | 462   | 309      | 131      | 0                    | 22                | 28%            | 428   | 293      | 119      | 0                    | 16                | 28%            |
| TOTAL OTHER               | 468   | 310      | 140      | 0                    | 18                | 30%            | 462   | 309      | 131      | 0                    | 22                | 28%            | 428   | 293      | 119      | 0                    | 16                | 28%            |
| Total                     | 5,612 | 3,743    | 965      | 495                  | 409               | 17%            | 5,632 | 3,935    | 944      | 422                  | 331               | 17%            | 5,163 | 3,518    | 973      | 434                  | 238               | 19%            |