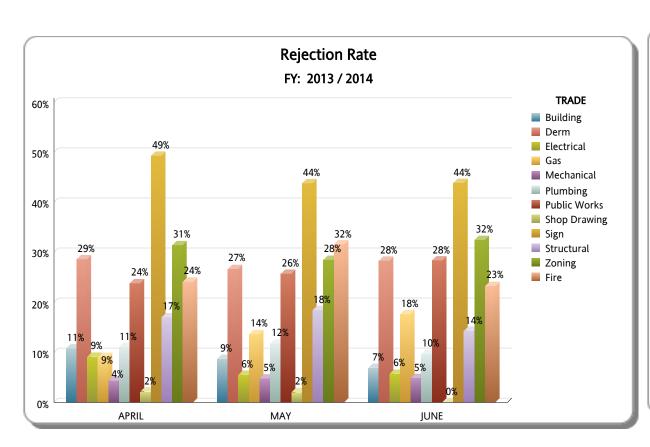

|                           |       |          |          | APRIL                |                   |                |       |          |          | MAY                  |                   | JUNE           |       |          |          |                      |                   |                |
|---------------------------|-------|----------|----------|----------------------|-------------------|----------------|-------|----------|----------|----------------------|-------------------|----------------|-------|----------|----------|----------------------|-------------------|----------------|
| TRADE                     | TOTAL | APPROVED | REJECTED | Approved as<br>Noted | Not<br>Applicable | %<br>REJECTION | TOTAL | APPROVED | REJECTED | Approved as<br>Noted | Not<br>Applicable | %<br>REJECTION | TOTAL | APPROVED | REJECTED | Approved as<br>Noted | Not<br>Applicable | %<br>REJECTION |
| Building                  | 1,187 | 977      | 128      | 45                   | 37                | 11%            | 1,217 | 1,051    | 106      | 39                   | 21                | 9%             | 1,158 | 1,000    | 80       | 56                   | 22                | 7%             |
| Derm                      | 608   | 426      | 174      | 0                    | 8                 | 29%            | 574   | 418      | 153      | 0                    | 3                 | 27%            | 611   | 432      | 173      | 0                    | 6                 | 28%            |
| Electrical                | 482   | 308      | 44       | 98                   | 32                | 9%             | 544   | 380      | 30       | 106                  | 28                | 6%             | 507   | 365      | 29       | 88                   | 25                | 6%             |
| Gas                       | 22    | 13       | 2        | 5                    | 2                 | 9%             | 22    | 15       | 3        | 1                    | 3                 | 14%            | 17    | 12       | 3        | 1                    | 1                 | 18%            |
| Mechanical                | 408   | 183      | 18       | 135                  | 72                | 4%             | 398   | 189      | 19       | 122                  | 68                | 5%             | 368   | 186      | 18       | 96                   | 68                | 5%             |
| Plumbing                  | 504   | 307      | 56       | 59                   | 82                | 11%            | 528   | 319      | 62       | 75                   | 72                | 12%            | 515   | 351      | 50       | 48                   | 66                | 10%            |
| Public Works              | 126   | 82       | 30       | 0                    | 14                | 24%            | 105   | 65       | 27       | 0                    | 13                | 26%            | 74    | 47       | 21       | 0                    | 6                 | 28%            |
| Shop Drawing              | 46    | 41       | 1        | 0                    | 4                 | 2%             | 49    | 46       | 1        | 1                    | 1                 | 2%             | 38    | 37       | 0        | 0                    | 1                 | 0%             |
| Sign                      | 71    | 36       | 35       | 0                    | 0                 | 49%            | 121   | 67       | 53       | 0                    | 1                 | 44%            | 57    | 31       | 25       | 0                    | 1                 | 44%            |
| Structural                | 682   | 448      | 116      | 72                   | 46                | 17%            | 628   | 398      | 116      | 71                   | 43                | 18%            | 629   | 421      | 90       | 85                   | 33                | 14%            |
| Zoning                    | 471   | 315      | 148      | 0                    | 8                 | 31%            | 537   | 372      | 153      | 1                    | 11                | 28%            | 499   | 331      | 162      | 0                    | 6                 | 32%            |
| TOTAL RER DEPT<br>OVERALL | 4,607 | 3,136    | 752      | 414                  | 305               | 16%            | 4,723 | 3,320    | 723      | 416                  | 264               | 15%            | 4,473 | 3,213    | 651      | 374                  | 235               | 15%            |
| Fire                      | 377   | 259      | 91       | 0                    | 27                | 24%            | 424   | 266      | 134      | 0                    | 24                | 32%            | 404   | 292      | 94       | 0                    | 18                | 23%            |
| TOTAL OTHER               | 377   | 259      | 91       | 0                    | 27                | 24%            | 424   | 266      | 134      | 0                    | 24                | 32%            | 404   | 292      | 94       | 0                    | 18                | 23%            |
| Total                     | 4,984 | 3,395    | 843      | 414                  | 332               | 17%            | 5,147 | 3,586    | 857      | 416                  | 288               | 17%            | 4,877 | 3,505    | 745      | 374                  | 253               | 15%            |