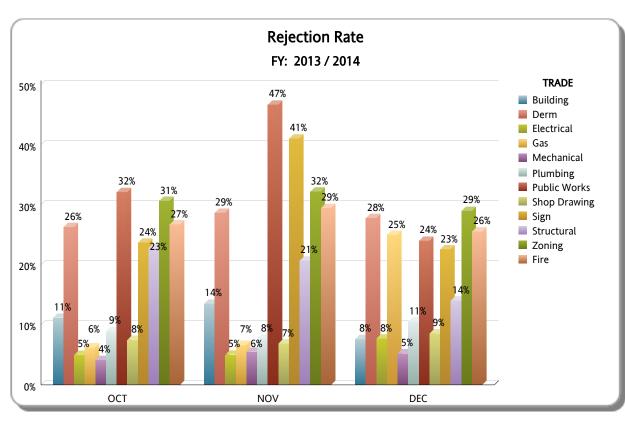

|                  |       |          |          | ОСТ                  |                   |                |       |          |          | NOV                  |                   |                | DEC   |          |          |                      |                   |                |  |  |
|------------------|-------|----------|----------|----------------------|-------------------|----------------|-------|----------|----------|----------------------|-------------------|----------------|-------|----------|----------|----------------------|-------------------|----------------|--|--|
| TRADE            | TOTAL | APPROVED | REJECTED | Approved as<br>Noted | Not<br>Applicable | %<br>REJECTION | TOTAL | APPROVED | REJECTED | Approved as<br>Noted | Not<br>Applicable | %<br>REJECTION | TOTAL | APPROVED | REJECTED | Approved as<br>Noted | Not<br>Applicable | %<br>REJECTION |  |  |
| Building         | 1,047 | 841      | 117      | 62                   | 27                | 11%            | 999   | 786      | 135      | 57                   | 21                | 14%            | 1,116 | 936      | 85       | 66                   | 29                | 8%             |  |  |
| Derm             | 639   | 452      | 168      | 0                    | 19                | 26%            | 499   | 345      | 143      | 0                    | 11                | 29%            | 421   | 299      | 117      | 0                    | 5                 | 28%            |  |  |
| Electrical       | 560   | 385      | 28       | 128                  | 19                | 5%             | 437   | 277      | 22       | 115                  | 23                | 5%             | 505   | 341      | 39       | 92                   | 33                | 8%             |  |  |
| Gas              | 16    | 13       | 1        | 2                    | 0                 | 6%             | 15    | 7        | 1        | 2                    | 5                 | 7%             | 8     | 6        | 2        | 0                    | 0                 | 25%            |  |  |
| Mechanical       | 508   | 219      | 21       | 101                  | 167               | 4%             | 399   | 194      | 22       | 59                   | 124               | 6%             | 512   | 210      | 27       | 123                  | 152               | 5%             |  |  |
| Plumbing         | 502   | 317      | 45       | 59                   | 81                | 9%             | 414   | 251      | 32       | 57                   | 74                | 8%             | 483   | 299      | 51       | 52                   | 81                | 11%            |  |  |
| Public Works     | 109   | 60       | 35       | 0                    | 14                | 32%            | 90    | 42       | 42       | 0                    | 6                 | 47%            | 75    | 47       | 18       | 0                    | 10                | 24%            |  |  |
| Shop Drawing     | 40    | 32       | 3        | 0                    | 5                 | 8%             | 29    | 26       | 2        | 1                    | 0                 | 7%             | 35    | 28       | 3        | 2                    | 2                 | 9%             |  |  |
| Sign             | 38    | 29       | 9        | 0                    | 0                 | 24%            | 39    | 23       | 16       | 0                    | 0                 | 41%            | 31    | 24       | 7        | 0                    | 0                 | 23%            |  |  |
| Structural       | 650   | 400      | 148      | 47                   | 55                | 23%            | 609   | 349      | 126      | 71                   | 63                | 21%            | 598   | 410      | 84       | 66                   | 38                | 14%            |  |  |
| Zoning           | 509   | 338      | 156      | 1                    | 14                | 31%            | 382   | 249      | 123      | 0                    | 10                | 32%            | 435   | 297      | 126      | 0                    | 12                | 29%            |  |  |
| TOTAL: RER TOTAL | 4,618 | 3,086    | 731      | 400                  | 401               | 16%            | 3,912 | 2,549    | 664      | 362                  | 337               | 17%            | 4,219 | 2,897    | 559      | 401                  | 362               | 13%            |  |  |
| Fire             | 419   | 287      | 112      | 0                    | 20                | 27%            | 275   | 188      | 81       | 0                    | 6                 | 29%            | 321   | 228      | 82       | 0                    | 11                | 26%            |  |  |
| TOTAL: OTHER     | 419   | 287      | 112      | 0                    | 20                | 27%            | 275   | 188      | 81       | 0                    | 6                 | 29%            | 321   | 228      | 82       | 0                    | 11                | 26%            |  |  |
| Total            | 5,037 | 3,373    | 843      | 400                  | 421               | 17%            | 4,187 | 2,737    | 745      | 362                  | 343               | 18%            | 4,540 | 3,125    | 641      | 401                  | 373               | 14%            |  |  |