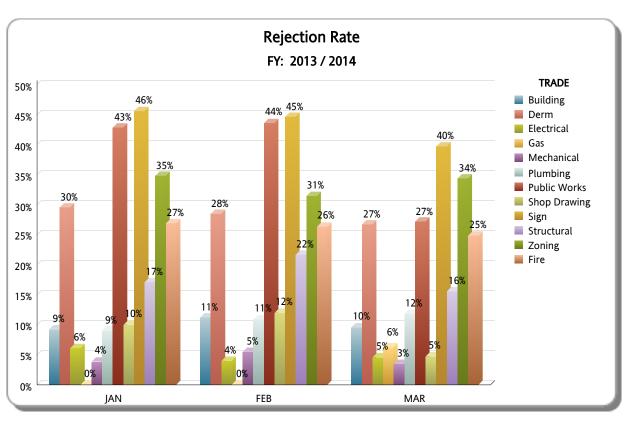

|                           |       |          |          | JAN                  |                   |                |       |          |          | FEB                  |                   | MAR            |       |          |          |                      |                   |                |
|---------------------------|-------|----------|----------|----------------------|-------------------|----------------|-------|----------|----------|----------------------|-------------------|----------------|-------|----------|----------|----------------------|-------------------|----------------|
| TRADE                     | TOTAL | APPROVED | REJECTED | Approved as<br>Noted | Not<br>Applicable | %<br>REJECTION | TOTAL | APPROVED | REJECTED | Approved as<br>Noted | Not<br>Applicable | %<br>REJECTION | TOTAL | APPROVED | REJECTED | Approved as<br>Noted | Not<br>Applicable | %<br>REJECTION |
| Building                  | 962   | 811      | 89       | 41                   | 21                | 9%             | 935   | 769      | 105      | 36                   | 25                | 11%            | 1,076 | 907      | 103      | 40                   | 26                | 10%            |
| Derm                      | 484   | 331      | 143      | 0                    | 10                | 30%            | 467   | 325      | 133      | 0                    | 9                 | 28%            | 595   | 424      | 159      | 0                    | 12                | 27%            |
| Electrical                | 408   | 273      | 25       | 85                   | 25                | 6%             | 450   | 309      | 18       | 111                  | 12                | 4%             | 500   | 348      | 23       | 107                  | 22                | 5%             |
| Gas                       | 15    | 10       | 0        | 4                    | 1                 | 0%             | 15    | 14       | 0        | 1                    | 0                 | 0%             | 16    | 11       | 1        | 3                    | 1                 | 6%             |
| Mechanical                | 517   | 243      | 20       | 126                  | 128               | 4%             | 382   | 159      | 21       | 102                  | 100               | 5%             | 458   | 201      | 16       | 150                  | 91                | 3%             |
| Plumbing                  | 396   | 251      | 36       | 43                   | 66                | 9%             | 413   | 278      | 45       | 41                   | 49                | 11%            | 466   | 306      | 55       | 43                   | 62                | 12%            |
| Public Works              | 105   | 54       | 45       | 0                    | 6                 | 43%            | 78    | 39       | 34       | 0                    | 5                 | 44%            | 125   | 85       | 34       | 0                    | 6                 | 27%            |
| Shop Drawing              | 40    | 33       | 4        | 0                    | 3                 | 10%            | 25    | 22       | 3        | 0                    | 0                 | 12%            | 42    | 40       | 2        | 0                    | 0                 | 5%             |
| Sign                      | 68    | 36       | 31       | 0                    | 1                 | 46%            | 56    | 31       | 25       | 0                    | 0                 | 45%            | 68    | 41       | 27       | 0                    | 0                 | 40%            |
| Structural                | 520   | 343      | 89       | 64                   | 24                | 17%            | 475   | 301      | 103      | 50                   | 21                | 22%            | 590   | 398      | 92       | 70                   | 30                | 16%            |
| Zoning                    | 402   | 250      | 140      | 0                    | 12                | 35%            | 426   | 284      | 134      | 1                    | 7                 | 31%            | 538   | 343      | 185      | 0                    | 10                | 34%            |
| TOTAL RER DEPT<br>OVERALL | 3,917 | 2,635    | 622      | 363                  | 297               | 16%            | 3,722 | 2,531    | 621      | 342                  | 228               | 17%            | 4,474 | 3,104    | 697      | 413                  | 260               | 16%            |
| Fire                      | 301   | 214      | 81       | 0                    | 6                 | 27%            | 353   | 245      | 93       | 0                    | 15                | 26%            | 382   | 273      | 95       | 0                    | 14                | 25%            |
| TOTAL OTHER               | 301   | 214      | 81       | 0                    | 6                 | 27%            | 353   | 245      | 93       | 0                    | 15                | 26%            | 382   | 273      | 95       | 0                    | 14                | 25%            |
| Total                     | 4,218 | 2,849    | 703      | 363                  | 303               | 17%            | 4,075 | 2,776    | 714      | 342                  | 243               | 18%            | 4,856 | 3,377    | 792      | 413                  | 274               | 16%            |