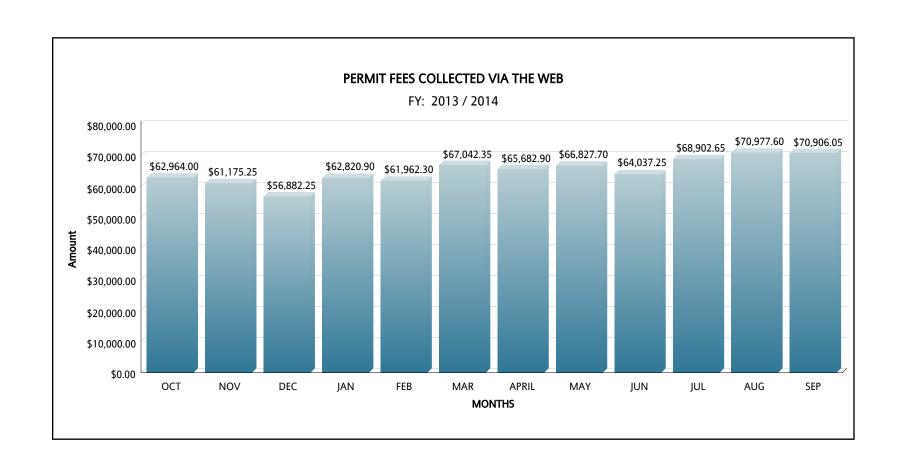

### RE-INSPECTION FEES

FY: 2013 / 2014

|                 | ост          |             | NOV          |             | DEC          |             | JAN          |             | FEB          |             | MAR          |             |
|-----------------|--------------|-------------|--------------|-------------|--------------|-------------|--------------|-------------|--------------|-------------|--------------|-------------|
|                 | Transactions | Amount      |
| BUILDING        | 398          | \$28,834.65 | 383          | \$28,476.90 | 363          | \$27,403.65 | 404          | \$30,694.95 | 400          | \$30,051.00 | 405          | \$30,051.00 |
| ELECTRICAL      | 223          | \$16,599.60 | 231          | \$16,742.70 | 212          | \$15,383.25 | 198          | \$14,238.45 | 199          | \$14,453.10 | 256          | \$18,388.35 |
| MECHANICAL      | 62           | \$4,436.10  | 87           | \$6,224.85  | 68           | \$4,865.40  | 79           | \$5,652.45  | 75           | \$5,366.25  | 68           | \$4,865.40  |
| PLUMBING        | 179          | \$13,093.65 | 133          | \$9,730.80  | 125          | \$9,229.95  | 169          | \$12,235.05 | 164          | \$12,091.95 | 191          | \$13,737.60 |
| Total Per Month | 862          | \$62,964.00 | 834          | \$61,175.25 | 768          | \$56,882.25 | 850          | \$62,820.90 | 838          | \$61,962.30 | 920          | \$67,042.35 |

|                 | APRIL        |             | MAY          |             | JUN          |             | JUL          |             | AUG          |             | SEP          |             |
|-----------------|--------------|-------------|--------------|-------------|--------------|-------------|--------------|-------------|--------------|-------------|--------------|-------------|
|                 | Transactions | Amount      |
| BUILDING        | 419          | \$30,838.05 | 387          | \$28,906.20 | 421          | \$30,766.50 | 452          | \$33,556.95 | 491          | \$36,919.80 | 511          | \$37,993.05 |
| ELECTRICAL      | 203          | \$14,739.30 | 224          | \$16,241.85 | 220          | \$15,884.10 | 231          | \$16,599.60 | 221          | \$16,027.20 | 194          | \$13,952.25 |
| MECHANICAL      | 66           | \$4,722.30  | 69           | \$5,223.15  | 68           | \$4,865.40  | 49           | \$3,505.95  | 45           | \$3,219.75  | 52           | \$3,720.60  |
| PLUMBING        | 211          | \$15,383.25 | 223          | \$16,456.50 | 173          | \$12,521.25 | 212          | \$15,240.15 | 203          | \$14,810.85 | 208          | \$15,240.15 |
| Total Per Month | 899          | \$65,682.90 | 903          | \$66,827.70 | 882          | \$64,037.25 | 944          | \$68,902.65 | 960          | \$70,977.60 | 965          | \$70,906.05 |