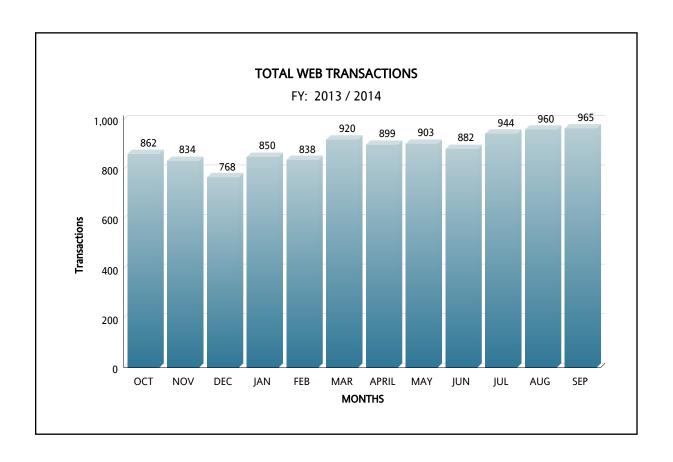

### RE-INSPECTION FEES

FY: 2013 / 2014

|                 | ост          |             | NOV          |             | DEC          |             | JAN          |             | FEB          |             | MAR          |             |
|-----------------|--------------|-------------|--------------|-------------|--------------|-------------|--------------|-------------|--------------|-------------|--------------|-------------|
|                 | Transactions | Amount      |
| BUILDING        | 398          | \$28,834.65 | 383          | \$28,476.90 | 363          | \$27,403.65 | 404          | \$30,694.95 | 400          | \$30,051.00 | 405          | \$30,051.00 |
| ELECTRICAL      | 223          | \$16,599.60 | 231          | \$16,742.70 | 212          | \$15,383.25 | 198          | \$14,238.45 | 199          | \$14,453.10 | 256          | \$18,388.35 |
| MECHANICAL      | 62           | \$4,436.10  | 87           | \$6,224.85  | 68           | \$4,865.40  | 79           | \$5,652.45  | 75           | \$5,366.25  | 68           | \$4,865.40  |
| PLUMBING        | 179          | \$13,093.65 | 133          | \$9,730.80  | 125          | \$9,229.95  | 169          | \$12,235.05 | 164          | \$12,091.95 | 191          | \$13,737.60 |
| Total Per Month | 862          | \$62,964.00 | 834          | \$61,175.25 | 768          | \$56,882.25 | 850          | \$62,820.90 | 838          | \$61,962.30 | 920          | \$67,042.35 |

|                 | APRIL        |             | MAY          |             | JUN          |             | JUL          |             | AUG          |             | SEP          |             |
|-----------------|--------------|-------------|--------------|-------------|--------------|-------------|--------------|-------------|--------------|-------------|--------------|-------------|
|                 | Transactions | Amount      |
| BUILDING        | 419          | \$30,838.05 | 387          | \$28,906.20 | 421          | \$30,766.50 | 452          | \$33,556.95 | 491          | \$36,919.80 | 511          | \$37,993.05 |
| ELECTRICAL      | 203          | \$14,739.30 | 224          | \$16,241.85 | 220          | \$15,884.10 | 231          | \$16,599.60 | 221          | \$16,027.20 | 194          | \$13,952.25 |
| MECHANICAL      | 66           | \$4,722.30  | 69           | \$5,223.15  | 68           | \$4,865.40  | 49           | \$3,505.95  | 45           | \$3,219.75  | 52           | \$3,720.60  |
| PLUMBING        | 211          | \$15,383.25 | 223          | \$16,456.50 | 173          | \$12,521.25 | 212          | \$15,240.15 | 203          | \$14,810.85 | 208          | \$15,240.15 |
| Total Per Month | 899          | \$65,682.90 | 903          | \$66,827.70 | 882          | \$64,037.25 | 944          | \$68,902.65 | 960          | \$70,977.60 | 965          | \$70,906.05 |