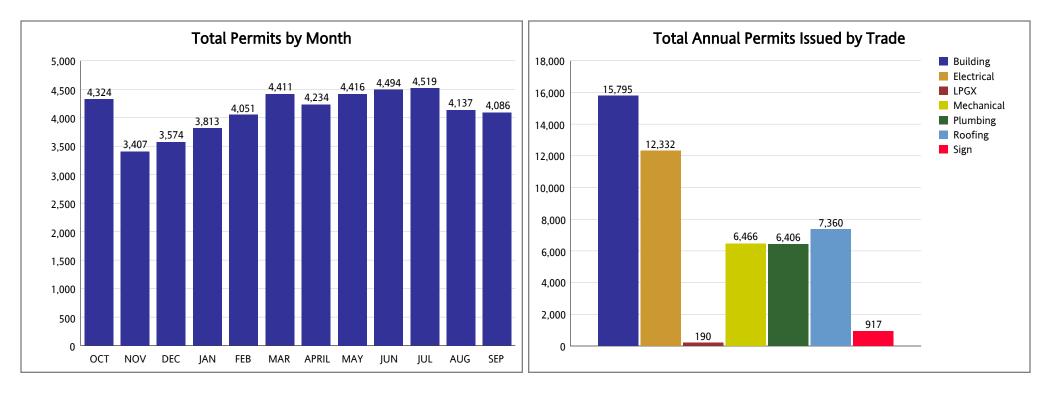

#### Annual Permits Issued FY: 2014/2015 From OCTOBER 1st, 2014 To SEPTEMBER 30th, 2015

| Permit Type     | ост   | NOV   | DEC   | JAN   | FEB   | MAR   | APRIL | MAY   | JUN   | JUL   | AUG   | SEP   | Total YTD | Proj YTD  |
|-----------------|-------|-------|-------|-------|-------|-------|-------|-------|-------|-------|-------|-------|-----------|-----------|
| Building        | 1,380 | 1,139 | 1,063 | 1,104 | 1,245 | 1,377 | 1,361 | 1,392 | 1,526 | 1,397 | 1,505 | 1,306 | 15,795    | 15,795.00 |
| Electrical      | 1,109 | 809   | 839   | 1,042 | 975   | 1,059 | 1,014 | 1,134 | 1,094 | 1,170 | 1,022 | 1,065 | 12,332    | 12,331.92 |
| LPGX            | 17    | 9     | 12    | 20    | 15    | 17    | 19    | 16    | 18    | 14    | 14    | 19    | 190       | 189.96    |
| Mechanical      | 588   | 447   | 582   | 469   | 545   | 575   | 522   | 560   | 545   | 584   | 501   | 548   | 6,466     | 6,465.96  |
| Plumbing        | 513   | 419   | 430   | 526   | 567   | 591   | 525   | 577   | 599   | 667   | 467   | 525   | 6,406     | 6,405.96  |
| Roofing         | 624   | 530   | 554   | 586   | 614   | 716   | 710   | 670   | 649   | 606   | 553   | 548   | 7,360     | 7,359.96  |
| Sign            | 93    | 54    | 94    | 66    | 90    | 76    | 83    | 67    | 63    | 81    | 75    | 75    | 917       | 916.92    |
| Total Per Month | 4,324 | 3,407 | 3,574 | 3,813 | 4,051 | 4,411 | 4,234 | 4,416 | 4,494 | 4,519 | 4,137 | 4,086 | 49,466    | 49,465.68 |