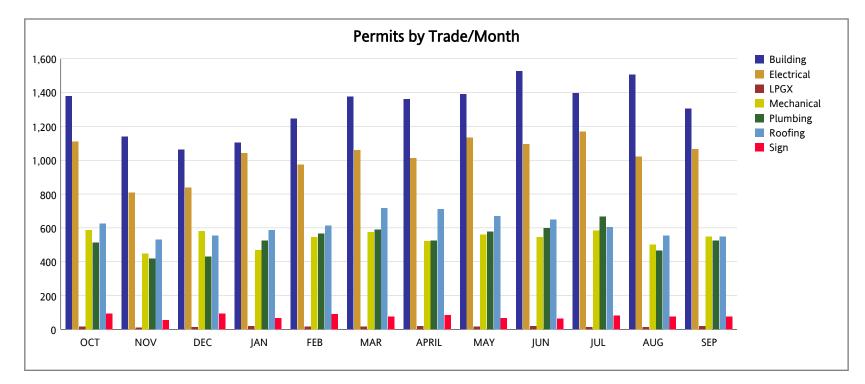

#### Annual Permits Issued FY: 2014/2015 From OCTOBER 1st, 2014 To SEPTEMBER 30th, 2015

| Permit Type     | ост   | NOV   | DEC   | JAN   | FEB   | MAR   | APRIL | MAY   | JUN   | JUL   | AUG   | SEP   | Total YTD | Proj YTD  |
|-----------------|-------|-------|-------|-------|-------|-------|-------|-------|-------|-------|-------|-------|-----------|-----------|
| Building        | 1,380 | 1,139 | 1,063 | 1,104 | 1,245 | 1,377 | 1,361 | 1,392 | 1,526 | 1,397 | 1,505 | 1,306 | 15,795    | 15,795.00 |
| Electrical      | 1,109 | 809   | 839   | 1,042 | 975   | 1,059 | 1,014 | 1,134 | 1,094 | 1,170 | 1,022 | 1,065 | 12,332    | 12,331.92 |
| LPGX            | 17    | 9     | 12    | 20    | 15    | 17    | 19    | 16    | 18    | 14    | 14    | 19    | 190       | 189.96    |
| Mechanical      | 588   | 447   | 582   | 469   | 545   | 575   | 522   | 560   | 545   | 584   | 501   | 548   | 6,466     | 6,465.96  |
| Plumbing        | 513   | 419   | 430   | 526   | 567   | 591   | 525   | 577   | 599   | 667   | 467   | 525   | 6,406     | 6,405.96  |
| Roofing         | 624   | 530   | 554   | 586   | 614   | 716   | 710   | 670   | 649   | 606   | 553   | 548   | 7,360     | 7,359.96  |
| Sign            | 93    | 54    | 94    | 66    | 90    | 76    | 83    | 67    | 63    | 81    | 75    | 75    | 917       | 916.92    |
| Total Per Month | 4,324 | 3,407 | 3,574 | 3,813 | 4,051 | 4,411 | 4,234 | 4,416 | 4,494 | 4,519 | 4,137 | 4,086 | 49,466    | 49,465.68 |