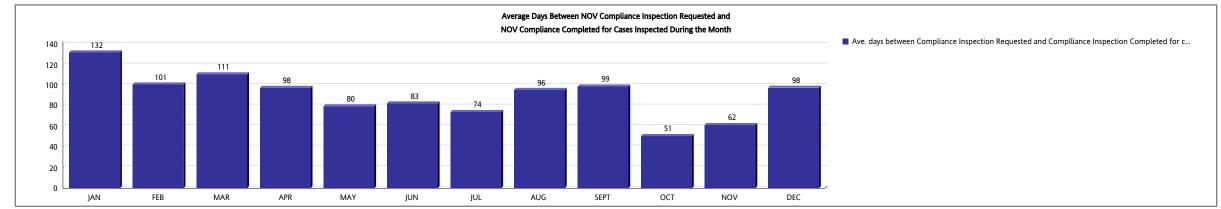

## NOTICE OF VIOLATION (NOV) COMPLIANCE INSPECTIONS PERFORMED FOR BUILDING CODE VIOLATIONS

From OCTOBER 2014 To SEPTEMBER 2015

|                                                                                                                                                          | ост | NOV | DEC | JAN | FEB | MAR | APR | MAY | JUN | JUL | AUG | SEPT |
|----------------------------------------------------------------------------------------------------------------------------------------------------------|-----|-----|-----|-----|-----|-----|-----|-----|-----|-----|-----|------|
| Average days between NOV Compliance Inspection Requested and NOV Compliance Inspection Completed for cases inspected during the month- Building          | 79  | 28  | 172 | 157 | 62  | 55  | 30  | 0   | 26  | 0   | 0   | 1    |
| Average days between NOV Compliance Inspection Requested and NOV Compliance Inspection Completed for cases inspected during the month- Electrical        | 80  | 60  | 83  | 235 | 133 | 118 | 88  | 73  | 168 | 61  | 80  | 58   |
| Average days between NOV Compliance Inspection Requested and NOV Compliance Inspection Completed for cases inspected during the month- Mechanical        | 51  | 56  | 0   | 44  | 0   | 212 | 188 | 178 | 214 | 177 | 278 | 474  |
| Average days between NOV Compliance Inspection Requested and NOV Compliance Inspection Completed for cases inspected during the month-Plumbing           | 56  | 63  | 80  | 84  | 119 | 241 | 242 | 114 | 152 | 231 | 175 | 115  |
| Average days between NOV Compliance Inspection Requested and NOV Compliance Inspection Completed for cases inspected during the month-Roofing            | 88  | 125 | 139 | 152 | 153 | 50  | 106 | 105 | 16  | 42  | 36  | 42   |
| Average days between NOV Compliance Inspection Requested and NOV Compliance Inspection Completed for cases inspected during the month-Unknown            | 0   | 98  | 179 | 136 | 124 | 23  | 5   | 0   | 0   | 0   | 0   | 0    |
| Average days between NOV Compliance Inspection Requested and NOV Compliance Inspection Completed for cases inspected during the month-Unsafe Structures* | 2   | 1   | 33  | 119 | 16  | 78  | 26  | 9   | 3   | 9   | 6   | 4    |
| Average days between Compliance Inspection Requested and Compliance Inspection Completed for cases inspected during the month                            | 51  | 62  | 98  | 132 | 101 | 111 | 98  | 80  | 83  | 74  | 96  | 99   |

\* Unsafe Structure means cases assigned to Hearing Specialist due to ticket appeal process