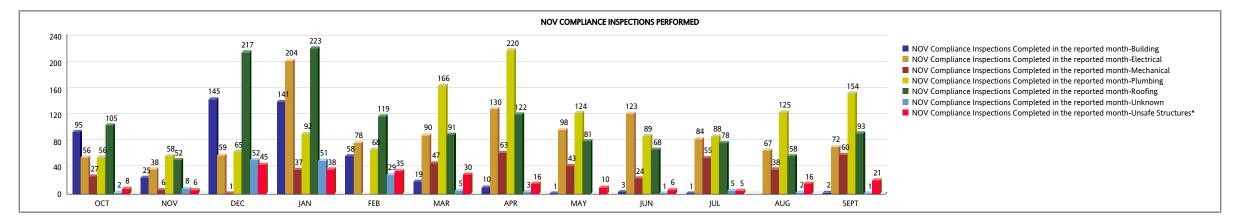

#### DEPARTMENT OF REGULATORY AND ECONOMIC RESOURCES (RER) Business Plan NOTICE OF VIOLATION (NOV) COMPLIANCE INSPECTIONS PERFORMED FOR BUILDING CODE VIOLATIONS From OCTOBER 2014 To SEPTEMBER 2015

|                                                                               | ОСТ | NOV | DEC | JAN | FEB | MAR | APR | MAY | JUN | JUL | AUG | SEPT |
|-------------------------------------------------------------------------------|-----|-----|-----|-----|-----|-----|-----|-----|-----|-----|-----|------|
| NOV Compliance Inspections Completed in the reported month-Building           | 95  | 25  | 145 | 141 | 58  | 19  | 10  | 1   | 3   | 1   | 0   | 2    |
| NOV Compliance Inspections Completed in the reported month-Electrical         | 56  | 38  | 59  | 204 | 78  | 90  | 130 | 98  | 123 | 84  | 67  | 72   |
| NOV Compliance Inspections Completed in the reported month-Mechanical         | 27  | 6   | 1   | 37  | 0   | 47  | 63  | 43  | 24  | 55  | 38  | 60   |
| NOV Compliance Inspections Completed in the reported month-Plumbing           | 56  | 58  | 65  | 92  | 68  | 166 | 220 | 124 | 89  | 88  | 125 | 154  |
| NOV Compliance Inspections Completed in the reported month-Roofing            | 105 | 52  | 217 | 223 | 119 | 91  | 122 | 81  | 68  | 78  | 58  | 93   |
| NOV Compliance Inspections Completed in the reported month-Unknown            | 2   | 8   | 52  | 51  | 29  | 5   | 3   | 0   | 1   | 5   | 2   | 1    |
| NOV Compliance Inspections Completed in the reported month-Unsafe Structures* | 8   | 6   | 45  | 38  | 35  | 30  | 16  | 10  | 6   | 5   | 16  | 21   |
| NOV Compliance Inspections Completed in the reported month                    | 349 | 193 | 584 | 786 | 387 | 448 | 564 | 357 | 314 | 316 | 306 | 403  |

\* Unsafe Structure means cases assigned to Hearing Specialist due to ticket appeal process