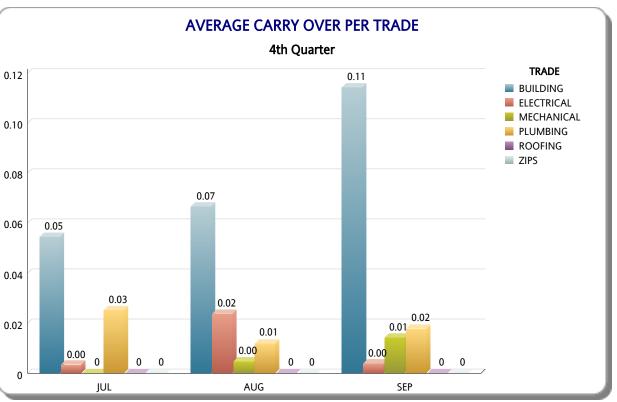

| TRADE      | JUL             |               |                   |                    |                 |               | AUG               |                    | SEP             |               |                   |                    |
|------------|-----------------|---------------|-------------------|--------------------|-----------------|---------------|-------------------|--------------------|-----------------|---------------|-------------------|--------------------|
|            | # of Inspectors | # Carry Overs | # of Working Days | Avg Carry Over/Day | # of Inspectors | # Carry Overs | # of Working Days | Avg Carry Over/Day | # of Inspectors | # Carry Overs | # of Working Days | Avg Carry Over/Day |
| BUILDING   | 5               | 6             | 22                | 0.05               | 5               | 7             | 21                | 0.07               | 5               | 12            | 21                | 0.11               |
| ELECTRICAL | 13              | 1             | 22                | 0.00               | 12              | 6             | 21                | 0.02               | 12              | 1             | 21                | 0.00               |
| MECHANICAL | 11              | 0             | 22                | 0                  | 10              | 1             | 21                | 0.00               | 10              | 3             | 21                | 0.01               |
| PLUMBING   | 9               | 5             | 22                | 0.03               | 8               | 2             | 21                | 0.01               | 8               | 3             | 21                | 0.02               |
| ROOFING    | 0               | 17            | 22                | 0                  | 0               | 15            | 21                | 0                  | 0               | 18            | 21                | 0                  |
| ZIPS       | 0               | 0             | 22                | 0                  | 0               | 0             | 21                | 0                  | 0               | 0             | 21                | 0                  |
| Summary    | 38              | 29            | 22                | 0.03               | 35              | 31            | 21                | 0.04               | 35              | 37            | 21                | 0.05               |