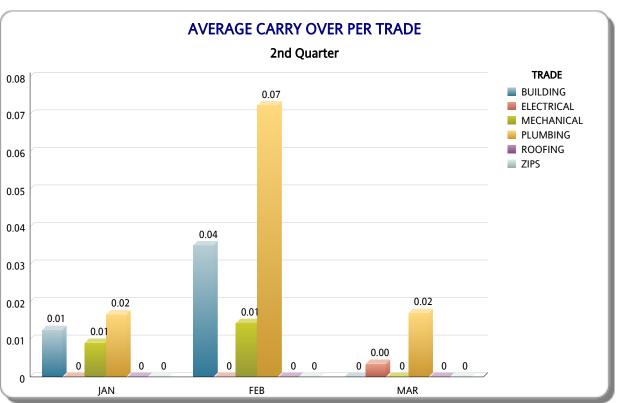

## **MIAMI-DADE COUNTY**

# DEPARTMENT OF REGULATORY AND ECONOMIC RESOURCES (RER)

## **AVERAGE INSPECTIONS PER TRADE**

## **Business Plan**

FY: 2014/2015

From OCTOBER 1st, 2014 To SEPTEMBER 30th, 2015

| TRADE      | APRIL           |               |                   |                    |                 |               | MAY               |                    | JUNE            |               |                   |                    |  |
|------------|-----------------|---------------|-------------------|--------------------|-----------------|---------------|-------------------|--------------------|-----------------|---------------|-------------------|--------------------|--|
|            | # of Inspectors | # Carry Overs | # of Working Days | Avg Carry Over/Day | # of Inspectors | # Carry Overs | # of Working Days | Avg Carry Over/Day | # of Inspectors | # Carry Overs | # of Working Days | Avg Carry Over/Day |  |
| BUILDING   | 4               | 18            | 22                | 0.20               | 4               | 4             | 20                | 0.05               | 5               | 9             | 22                | 0.08               |  |
| ELECTRICAL | 13              | 4             | 22                | 0.01               | 13              | 0             | 20                | 0                  | 13              | 2             | 22                | 0.01               |  |
| MECHANICAL | 11              | 8             | 22                | 0.03               | 10              | 4             | 20                | 0.02               | 10              | 0             | 22                | 0                  |  |
| PLUMBING   | 8               | 11            | 22                | 0.06               | 8               | 2             | 20                | 0.01               | 9               | 9             | 22                | 0.05               |  |
| ROOFING    | 0               | 10            | 22                | 0                  | 0               | 7             | 20                | 0                  | 0               | 22            | 22                | 0                  |  |
| ZIPS       | 0               | 0             | 22                | 0                  | 0               | 0             | 20                | 0                  | 0               | 0             | 22                | 0                  |  |
| Summary    | 36              | 51            | 22                | 0.06               | 35              | 17            | 20                | 0.02               | 37              | 42            | 22                | 0.05               |  |