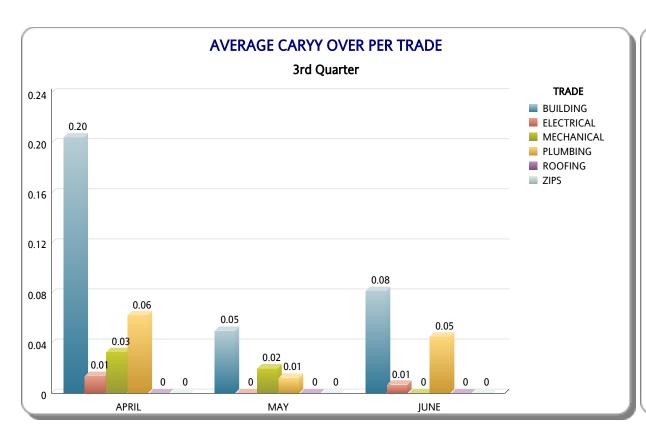

## **Business Plan**

FY: 2014/2015

From OCTOBER 1st, 2014 To SEPTEMBER 30th, 2015

| TRADE      | APRIL           |               |                   |                    |                 |               | MAY               |                    | JUNE            |               |                   |                    |  |
|------------|-----------------|---------------|-------------------|--------------------|-----------------|---------------|-------------------|--------------------|-----------------|---------------|-------------------|--------------------|--|
|            | # of Inspectors | # Carry Overs | # of Working Days | Avg Carry Over/Day | # of Inspectors | # Carry Overs | # of Working Days | Avg Carry Over/Day | # of Inspectors | # Carry Overs | # of Working Days | Avg Carry Over/Day |  |
| BUILDING   | 4               | 18            | 22                | 0.20               | 4               | 4             | 20                | 0.05               | 5               | 9             | 22                | 0.08               |  |
| ELECTRICAL | 13              | 4             | 22                | 0.01               | 13              | 0             | 20                | 0                  | 13              | 2             | 22                | 0.01               |  |
| MECHANICAL | 11              | 8             | 22                | 0.03               | 10              | 4             | 20                | 0.02               | 10              | 0             | 22                | 0                  |  |
| PLUMBING   | 8               | 11            | 22                | 0.06               | 8               | 2             | 20                | 0.01               | 9               | 9             | 22                | 0.05               |  |
| ROOFING    | 0               | 10            | 22                | 0                  | 0               | 7             | 20                | 0                  | 0               | 22            | 22                | 0                  |  |
| ZIPS       | 0               | 0             | 22                | 0                  | 0               | 0             | 20                | 0                  | 0               | 0             | 22                | 0                  |  |
| Summary    | 36              | 51            | 22                | 0.06               | 35              | 17            | 20                | 0.02               | 37              | 42            | 22                | 0.05               |  |