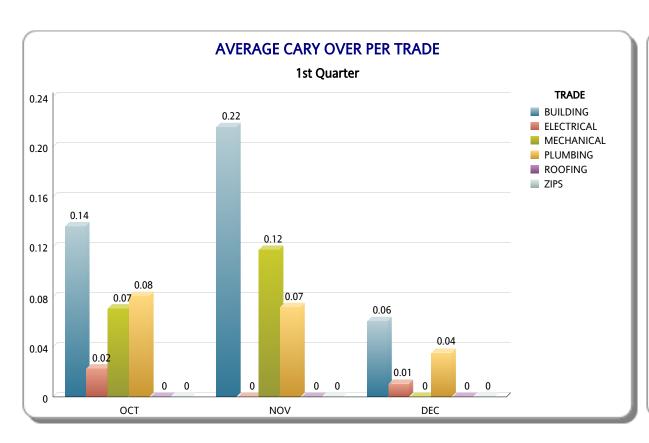

# MIAMI-DADE COUNTY DEPARTMENT OF REGULATORY AND ECONOMIC RESOURCES (RER) AVERAGE CARRY OVERS PER TRADE

## **Business Plan**

FY: 2014/2015

From OCTOBER 1st, 2014 To SEPTEMBER 30th, 2015

| TRADE                                      | ост                |                    |                               |                           |                    |               | NOV                            |                           | DEC                |               |                                   |                     |
|--------------------------------------------|--------------------|--------------------|-------------------------------|---------------------------|--------------------|---------------|--------------------------------|---------------------------|--------------------|---------------|-----------------------------------|---------------------|
|                                            | # of Inspectors    | # Carry Overs      | # of Working Days             | Avg Carry Over/Day        | # of Inspectors    | # Carry Overs | # of Working Days              | Avg Carry Over/Day        | # of Inspectors    | # Carry Overs | # of Working Days                 | Avg Carry Over/Day  |
| BUILDING                                   | 4                  | 12                 | 22                            | 0.14                      | 3                  | 11            | 17                             | 0.22                      | 3                  | 4             | 22                                | 0.06                |
| ELECTRICAL                                 | 12                 | 6                  | 22                            | 0.02                      | 13                 | 0             | 17                             | 0                         | 13                 | 3             | 22                                | 0.01                |
| MECHANICAL                                 | 9                  | 14                 | 22                            | 0.07                      | 10                 | 20            | 17                             | 0.12                      | 11                 | 0             | 22                                | 0                   |
| PLUMBING                                   | 9                  | 16                 | 22                            | 0.08                      | 9                  | 11            | 17                             | 0.07                      | 9                  | 7             | 22                                | 0.04                |
| ROOFING                                    | 0                  | 26                 | 22                            | 0                         | 0                  | 26            | 17                             | 0                         | 0                  | 13            | 22                                | 0                   |
| ZIPS                                       | 0                  | 0                  | 22                            | 0                         | 0                  | 0             | 17                             | 0                         | 0                  | 0             | 22                                | 0                   |
| Summary                                    | 34                 | 74                 | 22                            | 0.10                      | 35                 | 68            | 17                             | 0.11                      | 36                 | 27            | 22                                | 0.03                |
|                                            | JAN                |                    |                               |                           |                    |               |                                |                           | MAR                |               |                                   |                     |
| TRADE                                      |                    |                    | JAN                           |                           |                    |               | FEB                            |                           |                    |               | MAR                               |                     |
| TRADE                                      | # of Inspectors    | # Carry Overs      | JAN # of Working Days         | Avg Carry Over/Day        | # of Inspectors    | # Carry Overs | FEB # of Working Days          | Avg Carry Over/Day        | # of Inspectors    | # Carry Overs | MAR # of Working Days             | Avg Carry Over/Day  |
| BUILDING                                   | # of Inspectors    | # Carry Overs      |                               | Avg Carry Over/Day        | # of Inspectors    | # Carry Overs |                                | Avg Carry Over/Day        | # of Inspectors    | # Carry Overs |                                   | Avg Carry Over/Day  |
|                                            |                    | # Carry Overs  1 0 | # of Working Days             |                           | -                  | -             | # of Working Days              |                           | ·                  | -             | # of Working Days                 |                     |
| BUILDING                                   | 4                  | 1                  | # of Working Days             | 0.01                      | 3                  | 2             | # of Working Days              | 0.04                      | 2                  | -             | # of Working Days                 | 0                   |
| BUILDING                                   | 4                  | 1 0                | # of Working Days 20 20       | 0.01                      | 3                  | 2             | # of Working Days 19           | 0.04                      | 2                  | 0             | # of Working Days  22  22         | 0.00                |
| BUILDING<br>ELECTRICAL<br>MECHANICAL       | 13                 | 1 0 2              | # of Working Days 20 20 20    | 0.01<br>0<br>0.01         | 3<br>13            | 2 0           | # of Working Days 19 19 19     | 0.04<br>0<br>0.01         | 13                 | 0 1 0         | # of Working Days  22  22  22     | 0 0.00              |
| BUILDING  ELECTRICAL  MECHANICAL  PLUMBING | 4<br>13<br>11<br>9 | 1 0 2 3            | # of Working Days 20 20 20 20 | 0.01<br>0<br>0.01<br>0.02 | 3<br>13<br>11<br>8 | 2 0 3         | # of Working Days  19 19 19 19 | 0.04<br>0<br>0.01<br>0.07 | 2<br>13<br>11<br>8 | 0 1 0 3       | # of Working Days  22  22  22  22 | 0<br>0.00<br>0<br>0 |