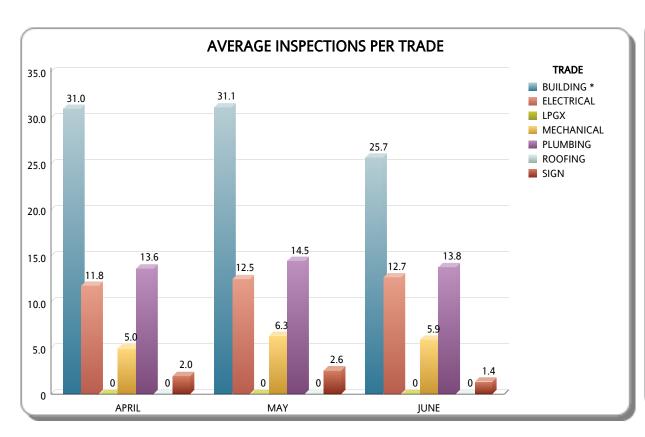

### **AVERAGE INSPECTIONS PER TRADE**

## **Business Plan**

FY: 2014 / 2015

| TRADE      |                 |                  | APRIL             |                     |                 |                  | MAY               |                     | JUNE            |                  |                   |                     |
|------------|-----------------|------------------|-------------------|---------------------|-----------------|------------------|-------------------|---------------------|-----------------|------------------|-------------------|---------------------|
|            | # of Inspectors | # of Inspections | # of Working Days | Avg Inspections/Day | # of Inspectors | # of Inspections | # of Working Days | Avg Inspections/Day | # of Inspectors | # of Inspections | # of Working Days | Avg Inspections/Day |
| BUILDING * | 4               | 5,454            | 44                | 31.0                | 4               | 4,983            | 40                | 31.1                | 5               | 5,653            | 44                | 25.7                |
| ELECTRICAL | 19              | 3,626            | 44                | 4.3                 | 19              | 3,557            | 40                | 4.7                 | 20              | 3,836            | 44                | 4.4                 |
| MECHANICAL | 11              | 1,207            | 22                | 5.0                 | 10              | 1,267            | 20                | 6.3                 | 10              | 1,301            | 22                | 5.9                 |
| PLUMBING   | 8               | 2,409            | 44                | 6.8                 | 8               | 2,320            | 40                | 7.2                 | 9               | 2,733            | 44                | 6.9                 |
| ROOFING    | 0               | 2,569            | 22                | 0                   | 0               | 2,837            | 20                | 0                   | 0               | 2,849            | 22                | 0                   |
| Total      | 42              | 15,265           | 176               | 2.1                 | 41              | 14,964           | 160               | 2.3                 | 44              | 16,372           | 176               | 2.1                 |