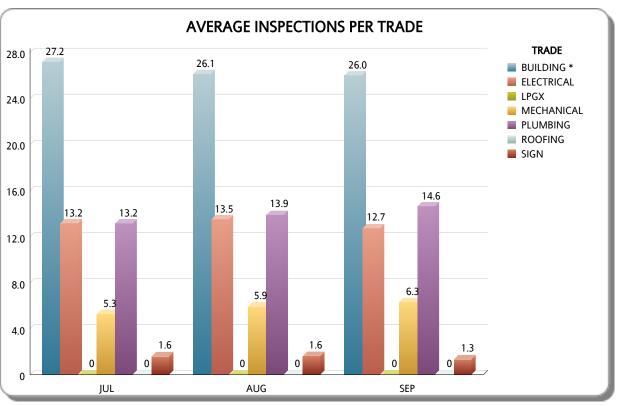

| TRADE      |                 |                  | JUL               |                     |                 |                  | AUG               |                     | SEP             |                  |                   |                     |
|------------|-----------------|------------------|-------------------|---------------------|-----------------|------------------|-------------------|---------------------|-----------------|------------------|-------------------|---------------------|
|            | # of Inspectors | # of Inspections | # of Working Days | Avg Inspections/Day | # of Inspectors | # of Inspections | # of Working Days | Avg Inspections/Day | # of Inspectors | # of Inspections | # of Working Days | Avg Inspections/Day |
| BUILDING * | 5               | 5,979            | 44                | 27.2                | 5               | 5,487            | 42                | 26.1                | 5               | 5,462            | 42                | 26.0                |
| ELECTRICAL | 20              | 4,012            | 44                | 4.6                 | 19              | 3,644            | 42                | 4.6                 | 19              | 3,405            | 42                | 4.3                 |
| MECHANICAL | 11              | 1,277            | 22                | 5.3                 | 10              | 1,249            | 21                | 5.9                 | 10              | 1,325            | 21                | 6.3                 |
| PLUMBING   | 9               | 2,606            | 44                | 6.6                 | 8               | 2,334            | 42                | 6.9                 | 8               | 2,463            | 42                | 7.3                 |
| ROOFING    | 0               | 2,623            | 22                | 0                   | 0               | 2,280            | 21                | 0                   | 0               | 2,143            | 21                | 0                   |
| Total      | 45              | 16,497           | 176               | 2.1                 | 42              | 14,994           | 168               | 2.1                 | 42              | 14,798           | 168               | 2.1                 |