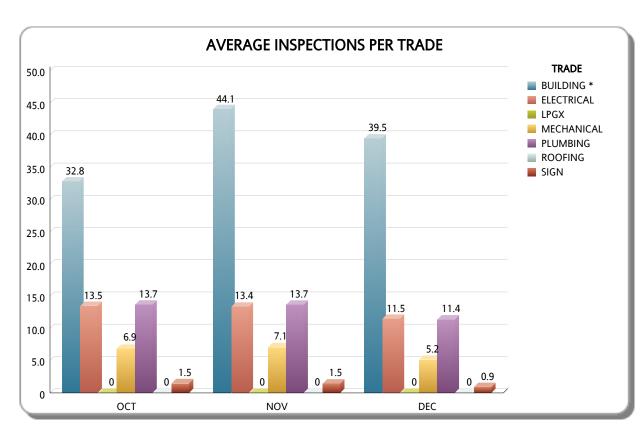

## **AVERAGE INSPECTIONS PER TRADE**

## **Business Plan**

FY: 2014 / 2015

| TRADE      |                 |                  | ост               |                     |                 |                  | NOV               |                     | DEC             |                  |                   |                     |  |
|------------|-----------------|------------------|-------------------|---------------------|-----------------|------------------|-------------------|---------------------|-----------------|------------------|-------------------|---------------------|--|
|            | # of Inspectors | # of Inspections | # of Working Days | Avg Inspections/Day | # of Inspectors | # of Inspections | # of Working Days | Avg Inspections/Day | # of Inspectors | # of Inspections | # of Working Days | Avg Inspections/Day |  |
| BUILDING * | 4               | 5,777            | 44                | 32.8                | 3               | 4,494            | 34                | 44.1                | 3               | 5,213            | 44                | 39.5                |  |
| ELECTRICAL | 20              | 3,835            | 44                | 4.4                 | 22              | 3,182            | 34                | 4.3                 | 22              | 3,478            | 44                | 3.6                 |  |
| MECHANICAL | 9               | 1,360            | 22                | 6.9                 | 10              | 1,205            | 17                | 7.1                 | 11              | 1,250            | 22                | 5.2                 |  |
| PLUMBING   | 9               | 2,722            | 44                | 6.9                 | 9               | 2,106            | 34                | 6.9                 | 9               | 2,267            | 44                | 5.7                 |  |
| ROOFING    | 0               | 2,794            | 22                | 0                   | 0               | 2,282            | 17                | 0                   | 0               | 2,576            | 22                | 0                   |  |
| Total      | 42              | 16,488           | 176               | 2.2                 | 44              | 13,269           | 136               | 2.2                 | 45              | 14,784           | 176               | 1.9                 |  |