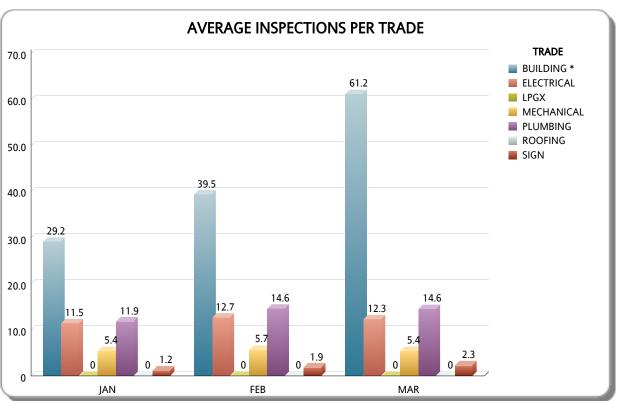

| TRADE      |                 |                  | JAN               |                     |                 |                  | FEB               |                     | MAR             |                  |                   |                     |  |
|------------|-----------------|------------------|-------------------|---------------------|-----------------|------------------|-------------------|---------------------|-----------------|------------------|-------------------|---------------------|--|
|            | # of Inspectors | # of Inspections | # of Working Days | Avg Inspections/Day | # of Inspectors | # of Inspections | # of Working Days | Avg Inspections/Day | # of Inspectors | # of Inspections | # of Working Days | Avg Inspections/Day |  |
| BUILDING * | 4               | 4,668            | 40                | 29.2                | 3               | 4,498            | 38                | 39.5                | 2               | 5,390            | 44                | 61.2                |  |
| ELECTRICAL | 22              | 3,200            | 40                | 3.6                 | 22              | 3,464            | 38                | 4.1                 | 19              | 3,836            | 44                | 4.6                 |  |
| MECHANICAL | 11              | 1,190            | 20                | 5.4                 | 11              | 1,185            | 19                | 5.7                 | 11              | 1,318            | 22                | 5.4                 |  |
| PLUMBING   | 9               | 2,140            | 40                | 5.9                 | 8               | 2,225            | 38                | 7.3                 | 8               | 2,564            | 44                | 7.3                 |  |
| ROOFING    | 0               | 2,239            | 20                | 0                   | 0               | 2,550            | 19                | 0                   | 0               | 3,234            | 22                | 0                   |  |
| Total      | 46              | 13,437           | 160               | 1.8                 | 44              | 13,922           | 152               | 2.1                 | 40              | 16,342           | 176               | 2.3                 |  |