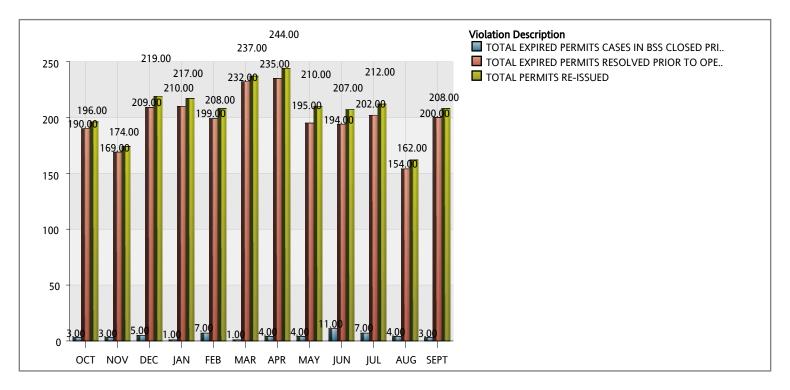

## MIAMI-DADE COUNTY DEPARTMENT OF REGULATORY AND ECONOMIC RESOURCES (RER)

Business Plan
Expired Permit Violations Closed
FY: 2014 - 2015
From OCTOBER 2014 To SEPTEMBER 2015

|                                                                               | ост | NOV | DEC | JAN | FEB | MAR | APR | MAY | JUN | JUL | AUG | SEPT | YTD   |
|-------------------------------------------------------------------------------|-----|-----|-----|-----|-----|-----|-----|-----|-----|-----|-----|------|-------|
| 1 - Total Permits Re-Issued                                                   | 196 | 174 | 219 | 217 | 208 | 237 | 244 | 210 | 207 | 212 | 162 | 208  | 2,494 |
| 2 - Total Expired Permits Resolved Prior to Opening a Complaint in BSS System | 190 | 169 | 209 | 210 | 199 | 232 | 235 | 195 | 194 | 202 | 154 | 200  | 2,389 |
| 3 - Total Expired Permit Cases in BSS Closed Prior to Ticket Issuance         | 3   | 3   | 5   | 1   | 7   | 1   | 4   | 4   | 11  | 7   | 4   | 3    | 53    |
| 4 - Percentage of Cases Closed Prior to Ticket                                | 98  | 99  | 98  | 97  | 99  | 98  | 98  | 95  | 99  | 99  | 98  | 98   | 98    |