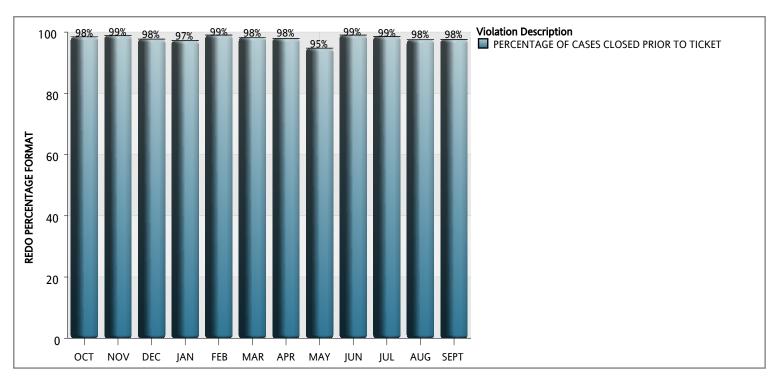

## MIAMI-DADE COUNTY DEPARTMENT OF REGULATORY AND ECONOMIC RESOURCES (RER)

Business Plan
Expired Permit Violations Closed
FY: 2014 - 2015
From OCTOBER 2014 To SEPTEMBER 2015

|                                                                               | ост | NOV | DEC | JAN | FEB | MAR | APR | MAY | JUN | JUL | AUG | SEPT | YTD   |
|-------------------------------------------------------------------------------|-----|-----|-----|-----|-----|-----|-----|-----|-----|-----|-----|------|-------|
| 1 - Total Permits Re-Issued                                                   | 196 | 174 | 219 | 217 | 208 | 237 | 244 | 210 | 207 | 212 | 162 | 208  | 2,494 |
| 2 - Total Expired Permits Resolved Prior to Opening a Complaint in BSS System | 190 | 169 | 209 | 210 | 199 | 232 | 235 | 195 | 194 | 202 | 154 | 200  | 2,389 |
| 3 - Total Expired Permit Cases in BSS Closed Prior to Ticket Issuance         | 3   | 3   | 5   | 1   | 7   | 1   | 4   | 4   | 11  | 7   | 4   | 3    | 53    |
| 4 - Percentage of Cases Closed Prior to Ticket                                | 98  | 99  | 98  | 97  | 99  | 98  | 98  | 95  | 99  | 99  | 98  | 98   | 98    |