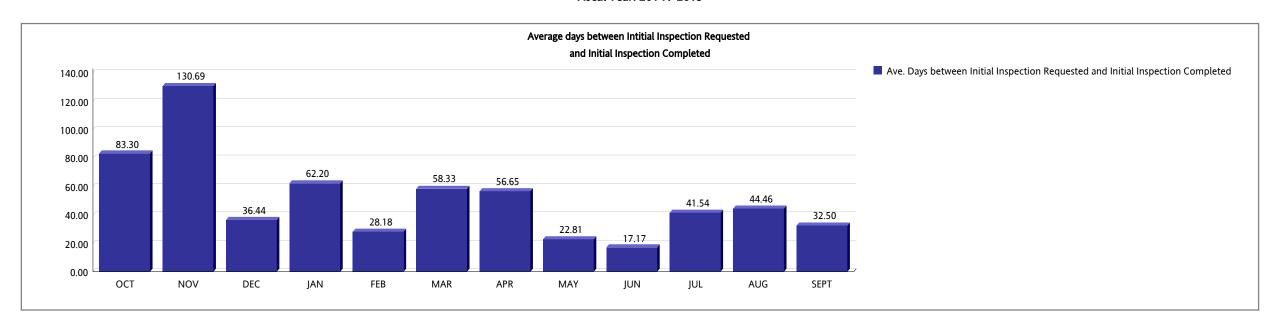

### Business Plan COMPLAINTS RECEIVED FOR BUILDING CODE VIOLATIONS

Fiscal Year: 2014 / 2015

|                                                                                                                                                                                                                  | ОСТ   | NOV    | DEC    | JAN    | FEB   | MAR    | APR    | MAY   | JUN   | JUL   | AUG    | SEPT  |
|------------------------------------------------------------------------------------------------------------------------------------------------------------------------------------------------------------------|-------|--------|--------|--------|-------|--------|--------|-------|-------|-------|--------|-------|
| Ave. days between Initial Inspections Requested and Initial Inspection Completed for cases inspected during the month and case open date as far back as October 2003-Building                                    | 88.34 | 130.06 | 8.42   | 6.94   | 7.4   | 38.73  | 43     | 32.17 | 0     | 16.67 | 0      | 0     |
| Ave. days between Initial Inspections Requested and Initial Inspection Completed for cases inspected during the month and case open date as far back as October 2003-<br>Electrical                              | 38.96 | 214.44 | 62.25  | 6.47   | 13.38 | 44.27  | 173.95 | 18.38 | 25.45 | 19.35 | 41.67  | 17.9  |
| Ave. days between Initial Inspections Requested and Initial Inspection Completed for cases inspected during the month and case open date as far back as October 2003-Mechanical                                  | 61.87 | 1      | 0      | 216.88 | 3     | 16.12  | 20.69  | 9.28  | 17.88 | 63.31 | 18.47  | 25.56 |
| Ave. days between Initial Inspections Requested and Initial Inspection Completed for cases inspected during the month and case open date as far back as October 2003-<br>Plumbing                                | 66.24 | 108.15 | 100.79 | 99.82  | 54.65 | 45.32  | 126.38 | 56.78 | 54.93 | 69.93 | 169.16 | 107.3 |
| Ave. days between Initial Inspections Requested and Initial Inspection Completed for cases inspected during the month and case open date as far back as October 2003–Roofing                                     | 69.88 | 105.56 | 22.08  | 12.82  | 13.06 | 106.5  | 23.37  | 18.98 | 20.64 | 36.27 | 33.99  | 36.73 |
| Ave. days between Initial Inspections Requested and Initial Inspection Completed for cases inspected during the month and case open date as far back as October 2003–Handled by Unsafe Structure Unit Inspectors | 199.5 | 256.86 | 0      | 57     | 23.35 | 26.83  | 2.5    | 0     | 8.0   | 0     | 24.4   | 40    |
| Ave. days between Initial Inspections Requested and Initial Inspection Completed for cases inspected during the month and case open date as far back as October 2003–Unknown                                     | 58.33 | 98.76  | 61.52  | 35.44  | 82.41 | 130.57 | 6.67   | 1.25  | 0.5   | 85.25 | 23.5   | 0     |
| Average days between Initial Inspection Requested and Initial Inspection Completed for cases inspected during the month and case open date as far back as October 2003                                           | 83.30 | 130.69 | 36.44  | 62.20  | 28.18 | 58.33  | 56.65  | 22.81 | 17.17 | 41.54 | 44.46  | 32.50 |