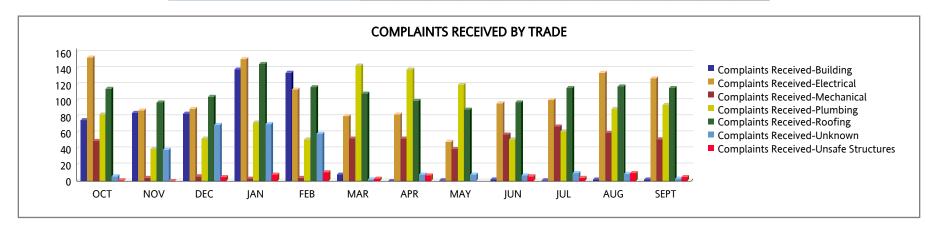

**Business Plan** 

COMPLAINTS RECEIVED FOR BUILDING CODE VIOLATIONS

Fiscal Year: 2014 / 2015

|                                       | ОСТ | NOV | DEC | JAN | FEB | MAR | APR | MAY | JUN | JUL | AUG | SEPT |
|---------------------------------------|-----|-----|-----|-----|-----|-----|-----|-----|-----|-----|-----|------|
| Complaints Received-Building          | 76  | 85  | 84  | 139 | 135 | 8   | 0   | 1   | 2   | 1   | 2   | 2    |
| Complaints Received-Electrical        | 154 | 88  | 90  | 152 | 114 | 81  | 83  | 49  | 97  | 101 | 135 | 128  |
| Complaints Received-Mechanical        | 50  | 4   | 6   | 3   | 4   | 53  | 53  | 40  | 58  | 68  | 60  | 52   |
| Complaints Received-Plumbing          | 83  | 40  | 53  | 73  | 52  | 144 | 139 | 120 | 52  | 62  | 90  | 95   |
| Complaints Received-Roofing           | 115 | 98  | 105 | 146 | 117 | 109 | 100 | 89  | 98  | 116 | 118 | 116  |
| Complaints Received-Unknown           | 6   | 39  | 70  | 71  | 59  | 2   | 8   | 8   | 7   | 10  | 9   | 3    |
| Complaints Received-Unsafe Structures | 1   | 0   | 5   | 8   | 11  | 3   | 7   | 0   | 6   | 4   | 10  | 5    |
| Complaints Received                   | 485 | 354 | 413 | 592 | 492 | 400 | 390 | 307 | 320 | 362 | 424 | 401  |