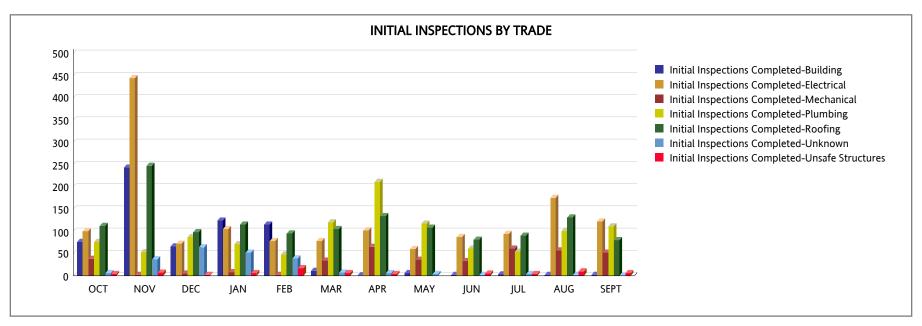

Oct 8, 2015 8:00:52 PM

**Business Plan** 

COMPLAINTS RECEIVED FOR BUILDING CODE VIOLATIONS

Fiscal Year: 2014 / 2015

|                                                 | ОСТ | NOV   | DEC | JAN | FEB | MAR | APR | MAY | JUN | JUL | AUG | SEPT |
|-------------------------------------------------|-----|-------|-----|-----|-----|-----|-----|-----|-----|-----|-----|------|
| Initial Inspections Completed-Building          | 76  | 243   | 66  | 124 | 115 | 11  | 1   | 6   | 2   | 3   | 2   | 2    |
| Initial Inspections Completed-Electrical        | 100 | 444   | 72  | 105 | 78  | 78  | 102 | 60  | 87  | 94  | 175 | 122  |
| Initial Inspections Completed-Mechanical        | 38  | 2     | 5   | 8   | 2   | 34  | 65  | 36  | 33  | 61  | 57  | 52   |
| Initial Inspections Completed-Plumbing          | 76  | 53    | 87  | 71  | 48  | 120 | 211 | 117 | 61  | 54  | 101 | 111  |
| Initial Inspections Completed-Roofing           | 112 | 247   | 98  | 115 | 95  | 105 | 134 | 108 | 81  | 90  | 131 | 80   |
| Initial Inspections Completed-Unknown           | 6   | 37    | 64  | 52  | 39  | 7   | 6   | 4   | 2   | 4   | 2   | 0    |
| Initial Inspections Completed-Unsafe Structures | 4   | 7     | 2   | 6   | 17  | 6   | 4   | 0   | 5   | 4   | 10  | 6    |
| Initial Inspections Completed                   | 412 | 1,033 | 394 | 481 | 394 | 361 | 523 | 331 | 271 | 310 | 478 | 373  |