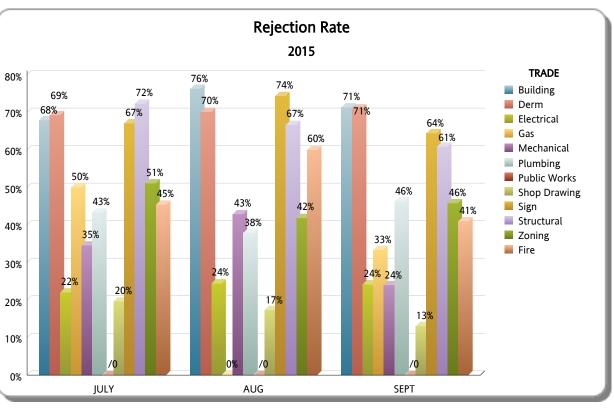

## **DEPARTMENT OF REGULATORY AND ECONOMIC RESOURCES (RER)**

PLANS PROCESSING - DROPOFFS
Initial Review Only
Business Plan

Dusiness ran

\*Includes Mplantrk and Fastrack only

FY: 2014 / 2015

From October 1st, 2014 To SEPTEMBER 30th, 2015

|                           |       |          |          | JULY                 |                   |                |       |          |          | AUG                  |                   | SEPT           |       |          |          |                      |                   |                |  |
|---------------------------|-------|----------|----------|----------------------|-------------------|----------------|-------|----------|----------|----------------------|-------------------|----------------|-------|----------|----------|----------------------|-------------------|----------------|--|
| TRADE                     | TOTAL | APPROVED | REJECTED | Approved as<br>Noted | Not<br>Applicable | %<br>REJECTION | TOTAL | APPROVED | REJECTED | Approved as<br>Noted | Not<br>Applicable | %<br>REJECTION | TOTAL | APPROVED | REJECTED | Approved as<br>Noted | Not<br>Applicable | %<br>REJECTION |  |
| Building                  | 343   | 85       | 233      | 25                   | 0                 | 68%            | 156   | 28       | 119      | 9                    | 0                 | 76%            | 136   | 30       | 97       | 9                    | 0                 | 71%            |  |
| Derm                      | 504   | 152      | 349      | 0                    | 3                 | 69%            | 184   | 55       | 129      | 0                    | 0                 | 70%            | 138   | 40       | 98       | 0                    | 0                 | 71%            |  |
| Electrical                | 345   | 154      | 76       | 103                  | 12                | 22%            | 176   | 71       | 43       | 58                   | 4                 | 24%            | 153   | 63       | 37       | 52                   | 1                 | 24%            |  |
| Gas                       | 10    | 2        | 5        | 1                    | 2                 | 50%            | 2     | 1        | 0        | 1                    | 0                 | 0%             | 6     | 2        | 2        | 1                    | 1                 | 33%            |  |
| Mechanical                | 307   | 83       | 106      | 102                  | 16                | 35%            | 84    | 17       | 36       | 25                   | 6                 | 43%            | 96    | 18       | 23       | 37                   | 18                | 24%            |  |
| Plumbing                  | 344   | 93       | 149      | 83                   | 19                | 43%            | 95    | 12       | 36       | 32                   | 15                | 38%            | 108   | 19       | 50       | 27                   | 12                | 46%            |  |
| Public Works              | 0     | 0        | 0        | 0                    | 0                 | /0             | 0     | 0        | 0        | 0                    | 0                 | /0             | 0     | 0        | 0        | 0                    | 0                 | /0             |  |
| Shop Drawing              | 204   | 155      | 40       | 8                    | 1                 | 20%            | 173   | 141      | 30       | 2                    | 0                 | 17%            | 176   | 147      | 23       | 6                    | 0                 | 13%            |  |
| Sign                      | 79    | 26       | 53       | 0                    | 0                 | 67%            | 78    | 20       | 58       | 0                    | 0                 | 74%            | 45    | 16       | 29       | 0                    | 0                 | 64%            |  |
| Structural                | 542   | 115      | 392      | 29                   | 6                 | 72%            | 294   | 90       | 196      | 4                    | 4                 | 67%            | 240   | 79       | 146      | 8                    | 7                 | 61%            |  |
| Zoning                    | 599   | 225      | 306      | 1                    | 67                | 51%            | 227   | 68       | 95       | 0                    | 64                | 42%            | 225   | 77       | 103      | 1                    | 44                | 46%            |  |
| TOTAL RER DEPT<br>OVERALL | 3,277 | 1,090    | 1,709    | 352                  | 126               | 52%            | 1,469 | 503      | 742      | 131                  | 93                | 51%            | 1,323 | 491      | 608      | 141                  | 83                | 46%            |  |
| Fire                      | 185   | 94       | 84       | 0                    | 7                 | 45%            | 170   | 65       | 102      | 0                    | 3                 | 60%            | 144   | 77       | 59       | 0                    | 8                 | 41%            |  |
| TOTAL OTHER               | 185   | 94       | 84       | 0                    | 7                 | 45%            | 170   | 65       | 102      | 0                    | 3                 | 60%            | 144   | 77       | 59       | 0                    | 8                 | 41%            |  |
| Total                     | 3,462 | 1,184    | 1,793    | 352                  | 133               | 52%            | 1,639 | 568      | 844      | 131                  | 96                | 51%            | 1,467 | 568      | 667      | 141                  | 91                | 45%            |  |