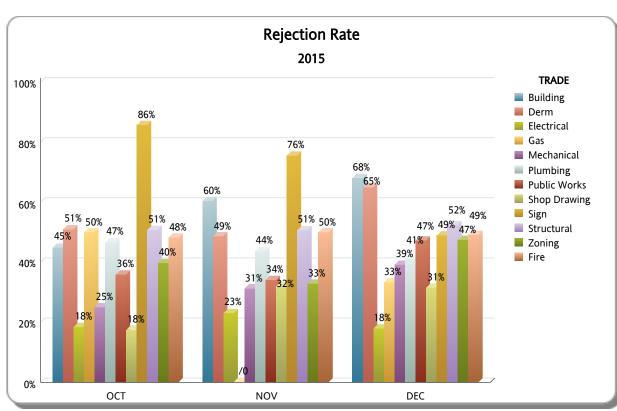

## **DEPARTMENT OF REGULATORY AND ECONOMIC RESOURCES (RER)**

PLANS PROCESSING - DROPOFFS
Initial Review Only
Business Plan

business run

\*Includes Mplantrk and Fastrack only
FY: 2014 / 2015
From October 1st, 2014 To SEPTEMBER 30th, 2015

|                     |       |          |          | ОСТ                  |                   |                |       |          |          | NOV                  |                   | DEC            |       |          |          |                      |                   |                |  |
|---------------------|-------|----------|----------|----------------------|-------------------|----------------|-------|----------|----------|----------------------|-------------------|----------------|-------|----------|----------|----------------------|-------------------|----------------|--|
| TRADE               | TOTAL | APPROVED | REJECTED | Approved as<br>Noted | Not<br>Applicable | %<br>REJECTION |       | APPROVED | REJECTED | Approved as<br>Noted | Not<br>Applicable | %<br>REJECTION | TOTAL | APPROVED | REJECTED | Approved as<br>Noted | Not<br>Applicable | %<br>REJECTION |  |
| Building            | 87    | 37       | 39       | 8                    | 3                 | 45%            | 207   | 60       | 125      | 20                   | 2                 | 60%            | 338   | 92       | 230      | 15                   | 1                 | 68%            |  |
| Derm                | 106   | 52       | 54       | 0                    | 0                 | 51%            | 298   | 153      | 145      | 0                    | 0                 | 49%            | 282   | 99       | 183      | 0                    | 0                 | 65%            |  |
| Electrical          | 103   | 49       | 19       | 33                   | 2                 | 18%            | 178   | 81       | 41       | 51                   | 5                 | 23%            | 262   | 111      | 47       | 87                   | 17                | 18%            |  |
| Gas                 | 4     | 1        | 2        | 1                    | 0                 | 50%            | 0     | 0        | 0        | 0                    | 0                 | /0             | 6     | 3        | 2        | 1                    | 0                 | 33%            |  |
| Mechanical          | 80    | 11       | 20       | 34                   | 15                | 25%            | 147   | 32       | 46       | 60                   | 9                 | 31%            | 166   | 24       | 65       | 43                   | 34                | 39%            |  |
| Plumbing            | 73    | 29       | 34       | 5                    | 5                 | 47%            | 197   | 71       | 86       | 26                   | 14                | 44%            | 202   | 61       | 83       | 34                   | 24                | 41%            |  |
| Public Works        | 78    | 43       | 28       | 0                    | 7                 | 36%            | 135   | 80       | 46       | 0                    | 9                 | 34%            | 180   | 75       | 85       | 0                    | 20                | 47%            |  |
| Shop Drawing        | 137   | 113      | 24       | 0                    | 0                 | 18%            | 125   | 79       | 40       | 6                    | 0                 | 32%            | 127   | 84       | 40       | 3                    | 0                 | 31%            |  |
| Sign                | 28    | 3        | 24       | 0                    | 1                 | 86%            | 49    | 12       | 37       | 0                    | 0                 | 76%            | 92    | 46       | 45       | 0                    | 1                 | 49%            |  |
| Structural          | 201   | 88       | 102      | 9                    | 2                 | 51%            | 231   | 98       | 117      | 13                   | 3                 | 51%            | 451   | 195      | 236      | 13                   | 7                 | 52%            |  |
| Zoning              | 146   | 60       | 58       | 0                    | 28                | 40%            | 350   | 192      | 115      | 0                    | 43                | 33%            | 407   | 131      | 193      | 0                    | 83                | 47%            |  |
| TOTAL: RER<br>TOTAL | 1,043 | 486      | 404      | 90                   | 63                | 39%            | 1,917 | 858      | 798      | 176                  | 85                | 42%            | 2,513 | 921      | 1,209    | 196                  | 187               | 48%            |  |
| Fire                | 83    | 40       | 40       | 0                    | 3                 | 48%            | 170   | 83       | 85       | 0                    | 2                 | 50%            | 222   | 103      | 109      | 0                    | 10                | 49%            |  |
| TOTAL: OTHER        | 83    | 40       | 40       | 0                    | 3                 | 48%            | 170   | 83       | 85       | 0                    | 2                 | 50%            | 222   | 103      | 109      | 0                    | 10                | 49%            |  |
| Total               | 1,126 | 526      | 444      | 90                   | 66                | 39%            | 2,087 | 941      | 883      | 176                  | 87                | 42%            | 2,735 | 1,024    | 1,318    | 196                  | 197               | 48%            |  |