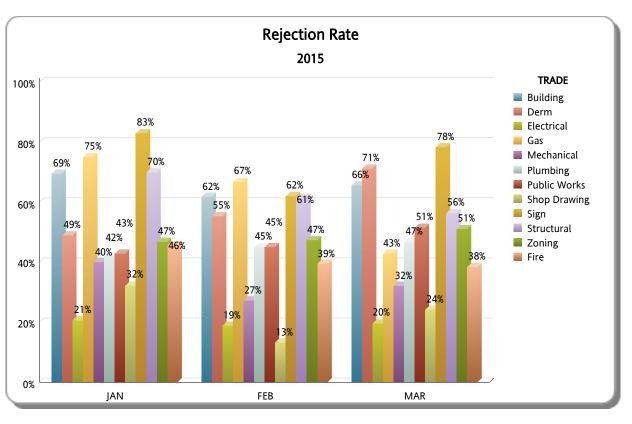

## **DEPARTMENT OF REGULATORY AND ECONOMIC RESOURCES (RER)**

PLANS PROCESSING - DROPOFFS
Initial Review Only

#### **Business Plan**

\*Includes Mplantrk and Fastrack only

FY: 2014 / 2015

From October 1st, 2014 To SEPTEMBER 30th, 2015

|                           |       |          |          | JAN                  |                   |                |       |          |          | FEB                  |                   |                | MAR   |          |          |                      |                   |                |  |  |
|---------------------------|-------|----------|----------|----------------------|-------------------|----------------|-------|----------|----------|----------------------|-------------------|----------------|-------|----------|----------|----------------------|-------------------|----------------|--|--|
| TRADE                     | TOTAL | APPROVED | REJECTED | Approved as<br>Noted | Not<br>Applicable | %<br>REJECTION | TOTAL | APPROVED | REJECTED | Approved as<br>Noted | Not<br>Applicable | %<br>REJECTION | TOTAL | APPROVED | REJECTED | Approved as<br>Noted | Not<br>Applicable | %<br>REJECTION |  |  |
| Building                  | 203   | 54       | 141      | 8                    | 0                 | 69%            | 314   | 103      | 194      | 17                   | 0                 | 62%            | 244   | 62       | 160      | 21                   | 1                 | 66%            |  |  |
| Derm                      | 231   | 117      | 113      | 0                    | 1                 | 49%            | 282   | 124      | 156      | 0                    | 2                 | 55%            | 239   | 69       | 170      | 0                    | 0                 | 71%            |  |  |
| Electrical                | 155   | 75       | 32       | 39                   | 9                 | 21%            | 249   | 89       | 47       | 95                   | 18                | 19%            | 240   | 88       | 47       | 97                   | 8                 | 20%            |  |  |
| Gas                       | 4     | 1        | 3        | 0                    | 0                 | 75%            | 9     | 3        | 6        | 0                    | 0                 | 67%            | 7     | 4        | 3        | 0                    | 0                 | 43%            |  |  |
| Mechanical                | 115   | 16       | 46       | 40                   | 13                | 40%            | 213   | 42       | 58       | 69                   | 44                | 27%            | 193   | 30       | 62       | 74                   | 27                | 32%            |  |  |
| Plumbing                  | 150   | 38       | 63       | 34                   | 15                | 42%            | 225   | 76       | 101      | 29                   | 19                | 45%            | 208   | 52       | 97       | 41                   | 18                | 47%            |  |  |
| Public Works              | 105   | 48       | 45       | 0                    | 12                | 43%            | 191   | 87       | 86       | 0                    | 18                | 45%            | 171   | 52       | 88       | 0                    | 31                | 51%            |  |  |
| Shop Drawing              | 87    | 57       | 28       | 1                    | 1                 | 32%            | 120   | 101      | 16       | 3                    | 0                 | 13%            | 182   | 113      | 44       | 24                   | 1                 | 24%            |  |  |
| Sign                      | 41    | 7        | 34       | 0                    | 0                 | 83%            | 50    | 19       | 31       | 0                    | 0                 | 62%            | 60    | 12       | 47       | 0                    | 1                 | 78%            |  |  |
| Structural                | 279   | 74       | 195      | 10                   | 0                 | 70%            | 420   | 147      | 258      | 13                   | 2                 | 61%            | 426   | 168      | 240      | 12                   | 6                 | 56%            |  |  |
| Zoning                    | 250   | 93       | 117      | 0                    | 40                | 47%            | 376   | 148      | 178      | 0                    | 50                | 47%            | 400   | 145      | 204      | 0                    | 51                | 51%            |  |  |
| TOTAL RER DEPT<br>OVERALL | 1,620 | 580      | 817      | 132                  | 91                | 50%            | 2,449 | 939      | 1,131    | 226                  | 153               | 46%            | 2,370 | 795      | 1,162    | 269                  | 144               | 49%            |  |  |
| Fire                      | 103   | 52       | 47       | 0                    | 4                 | 46%            | 114   | 59       | 45       | 0                    | 10                | 39%            | 151   | 86       | 58       | 0                    | 7                 | 38%            |  |  |
| TOTAL OTHER               | 103   | 52       | 47       | 0                    | 4                 | 46%            | 114   | 59       | 45       | 0                    | 10                | 39%            | 151   | 86       | 58       | 0                    | 7                 | 38%            |  |  |
| Total                     | 1,723 | 632      | 864      | 132                  | 95                | 50%            | 2,563 | 998      | 1,176    | 226                  | 163               | 46%            | 2,521 | 881      | 1,220    | 269                  | 151               | 48%            |  |  |