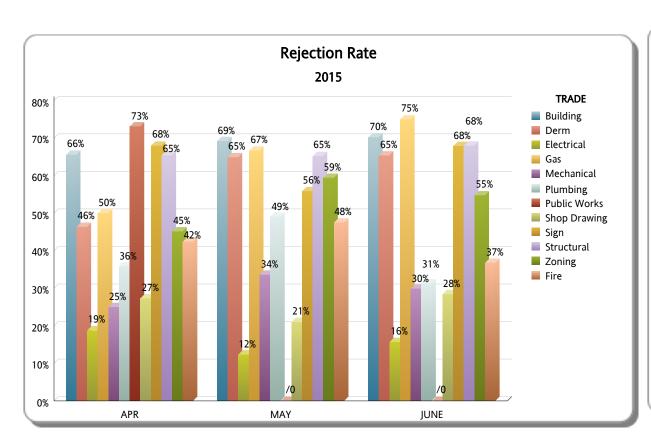

## **DEPARTMENT OF REGULATORY AND ECONOMIC RESOURCES (RER)**

PLANS PROCESSING - DROPOFFS
Initial Review Only

#### **Business Plan**

\*Includes Mplantrk and Fastrack only FY: 2014 / 2015

From October 1st, 2014 To SEPTEMBER 30th, 2015

|                           |       |          |          | APR                  |                   |                |       |          |          | MAY                  |                   |                | JUNE  |          |          |                      |                   |                |  |  |
|---------------------------|-------|----------|----------|----------------------|-------------------|----------------|-------|----------|----------|----------------------|-------------------|----------------|-------|----------|----------|----------------------|-------------------|----------------|--|--|
| TRADE                     | TOTAL | APPROVED | REJECTED | Approved as<br>Noted | Not<br>Applicable | %<br>REJECTION | TOTAL | APPROVED | REJECTED | Approved as<br>Noted | Not<br>Applicable | %<br>REJECTION | TOTAL | APPROVED | REJECTED | Approved as<br>Noted | Not<br>Applicable | %<br>REJECTION |  |  |
| Building                  | 244   | 69       | 160      | 13                   | 2                 | 66%            | 182   | 50       | 126      | 6                    | 0                 | 69%            | 282   | 54       | 198      | 26                   | 4                 | 70%            |  |  |
| Derm                      | 248   | 133      | 115      | 0                    | 0                 | 46%            | 191   | 66       | 124      | 0                    | 1                 | 65%            | 286   | 99       | 187      | 0                    | 0                 | 65%            |  |  |
| Electrical                | 202   | 86       | 38       | 72                   | 6                 | 19%            | 202   | 104      | 25       | 72                   | 1                 | 12%            | 255   | 99       | 40       | 109                  | 7                 | 16%            |  |  |
| Gas                       | 4     | 1        | 2        | 1                    | 0                 | 50%            | 3     | 1        | 2        | 0                    | 0                 | 67%            | 12    | 2        | 9        | 1                    | 0                 | 75%            |  |  |
| Mechanical                | 176   | 43       | 44       | 71                   | 18                | 25%            | 119   | 37       | 40       | 31                   | 11                | 34%            | 224   | 49       | 67       | 90                   | 18                | 30%            |  |  |
| Plumbing                  | 198   | 77       | 71       | 28                   | 22                | 36%            | 165   | 41       | 81       | 33                   | 10                | 49%            | 345   | 157      | 108      | 58                   | 22                | 31%            |  |  |
| Public Works              | 67    | 11       | 49       | 0                    | 7                 | 73%            | 0     | 0        | 0        | 0                    | 0                 | /0             | 0     | 0        | 0        | 0                    | 0                 | /0             |  |  |
| Shop Drawing              | 150   | 103      | 41       | 4                    | 2                 | 27%            | 138   | 104      | 29       | 5                    | 0                 | 21%            | 225   | 158      | 64       | 0                    | 3                 | 28%            |  |  |
| Sign                      | 50    | 16       | 34       | 0                    | 0                 | 68%            | 34    | 15       | 19       | 0                    | 0                 | 56%            | 53    | 17       | 36       | 0                    | 0                 | 68%            |  |  |
| Structural                | 301   | 81       | 197      | 14                   | 9                 | 65%            | 328   | 76       | 214      | 28                   | 10                | 65%            | 497   | 111      | 338      | 43                   | 5                 | 68%            |  |  |
| Zoning                    | 310   | 124      | 140      | 0                    | 46                | 45%            | 323   | 102      | 192      | 1                    | 28                | 59%            | 546   | 198      | 299      | 0                    | 49                | 55%            |  |  |
| TOTAL RER DEPT<br>OVERALL | 1,950 | 744      | 891      | 203                  | 112               | 46%            | 1,685 | 596      | 852      | 176                  | 61                | 51%            | 2,725 | 944      | 1,346    | 327                  | 108               | 49%            |  |  |
| Fire                      | 186   | 98       | 79       | 0                    | 9                 | 42%            | 162   | 81       | 77       | 0                    | 4                 | 48%            | 163   | 90       | 60       | 0                    | 13                | 37%            |  |  |
| TOTAL OTHER               | 186   | 98       | 79       | 0                    | 9                 | 42%            | 162   | 81       | 77       | 0                    | 4                 | 48%            | 163   | 90       | 60       | 0                    | 13                | 37%            |  |  |
| Total                     | 2,136 | 842      | 970      | 203                  | 121               | 45%            | 1,847 | 677      | 929      | 176                  | 65                | 50%            | 2,888 | 1,034    | 1,406    | 327                  | 121               | 49%            |  |  |