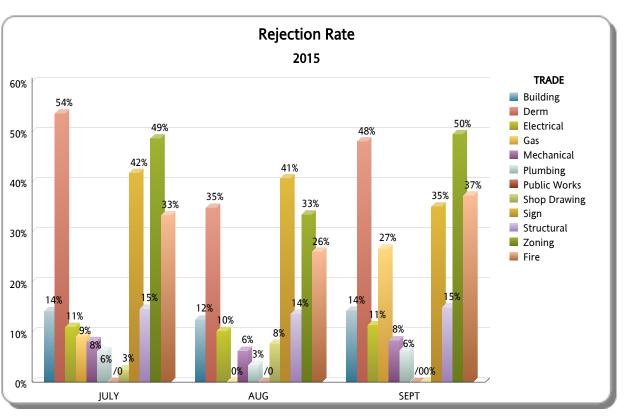

### **DEPARTMENT OF REGULATORY AND ECONOMIC RESOURCES (RER)**

PLANS PROCESSING - DROPOFFS

Reworks Only

#### **Business Plan**

\*Includes Mplantrk and Fastrack only

FY: 2014 / 2015

From OCTOBER 1st, 2014 To SEPTEMBER 30th, 2015

|                           |       |          |          | JULY                 |                   |                |       |          |          | AUG                  |                   |                | SEPT  |          |          |                      |                   |                |  |  |
|---------------------------|-------|----------|----------|----------------------|-------------------|----------------|-------|----------|----------|----------------------|-------------------|----------------|-------|----------|----------|----------------------|-------------------|----------------|--|--|
| TRADE                     | TOTAL | APPROVED | REJECTED | Approved as<br>Noted | Not<br>Applicable | %<br>REJECTION | TOTAL | APPROVED | REJECTED | Approved as<br>Noted | Not<br>Applicable | %<br>REJECTION | TOTAL | APPROVED | REJECTED | Approved as<br>Noted | Not<br>Applicable | %<br>REJECTION |  |  |
| Building                  | 240   | 173      | 34       | 23                   | 10                | 14%            | 240   | 180      | 30       | 24                   | 6                 | 12%            | 217   | 158      | 31       | 22                   | 6                 | 14%            |  |  |
| Derm                      | 218   | 93       | 117      | 0                    | 8                 | 54%            | 221   | 143      | 77       | 0                    | 1                 | 35%            | 210   | 104      | 101      | 0                    | 5                 | 48%            |  |  |
| Electrical                | 263   | 182      | 29       | 32                   | 20                | 11%            | 284   | 199      | 29       | 31                   | 25                | 10%            | 255   | 167      | 29       | 35                   | 24                | 11%            |  |  |
| Gas                       | 11    | 10       | 1        | 0                    | 0                 | 9%             | 3     | 3        | 0        | 0                    | 0                 | 0%             | 15    | 10       | 4        | 1                    | 0                 | 27%            |  |  |
| Mechanical                | 171   | 106      | 14       | 45                   | 6                 | 8%             | 176   | 104      | 11       | 56                   | 5                 | 6%             | 180   | 99       | 15       | 57                   | 9                 | 8%             |  |  |
| Plumbing                  | 272   | 189      | 17       | 36                   | 30                | 6%             | 263   | 184      | 9        | 22                   | 48                | 3%             | 299   | 208      | 19       | 35                   | 37                | 6%             |  |  |
| Public Works              | 0     | 0        | 0        | 0                    | 0                 | /0             | 0     | 0        | 0        | 0                    | 0                 | /0             | 0     | 0        | 0        | 0                    | 0                 | /0             |  |  |
| Shop Drawing              | 39    | 37       | 1        | 1                    | 0                 | 3%             | 39    | 36       | 3        | 0                    | 0                 | 8%             | 31    | 31       | 0        | 0                    | 0                 | 0%             |  |  |
| Sign                      | 67    | 39       | 28       | 0                    | 0                 | 42%            | 54    | 32       | 22       | 0                    | 0                 | 41%            | 57    | 37       | 20       | 0                    | 0                 | 35%            |  |  |
| Structural                | 232   | 151      | 34       | 40                   | 7                 | 15%            | 212   | 142      | 29       | 33                   | 8                 | 14%            | 221   | 167      | 33       | 19                   | 2                 | 15%            |  |  |
| Zoning                    | 230   | 111      | 112      | 0                    | 7                 | 49%            | 224   | 142      | 75       | 2                    | 5                 | 33%            | 222   | 105      | 110      | 3                    | 4                 | 50%            |  |  |
| TOTAL RER DEPT<br>OVERALL | 1,743 | 1,091    | 387      | 177                  | 88                | 22%            | 1,716 | 1,165    | 285      | 168                  | 98                | 17%            | 1,707 | 1,086    | 362      | 172                  | 87                | 21%            |  |  |
| Fire                      | 126   | 82       | 42       | 1                    | 1                 | 33%            | 138   | 97       | 36       | 0                    | 5                 | 26%            | 118   | 72       | 44       | 0                    | 2                 | 37%            |  |  |
| TOTAL OTHER               | 126   | 82       | 42       | 1                    | 1                 | 33%            | 138   | 97       | 36       | 0                    | 5                 | 26%            | 118   | 72       | 44       | 0                    | 2                 | 37%            |  |  |
| Total                     | 1,869 | 1,173    | 429      | 178                  | 89                | 23%            | 1,854 | 1,262    | 321      | 168                  | 103               | 17%            | 1,825 | 1,158    | 406      | 172                  | 89                | 22%            |  |  |