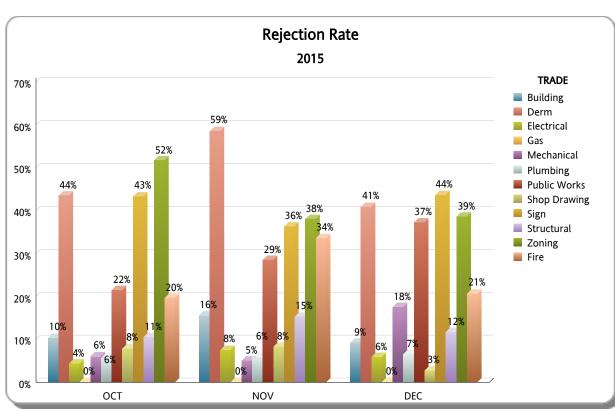

### DEPARTMENT OF REGULATORY AND ECONOMIC RESOURCES (RER)

PLANS PROCESSING - DROPOFFS

Reworks Only

#### **Business Plan**

\*Includes Mplantrk and Fastrack only

FY: 2014 / 2015

From OCTOBER 1st, 2014 To SEPTEMBER 30th, 2015

|                  |       |          |          | ОСТ                  |                   |                |       |          |          | NOV                  |                   | DEC            |       |          |          |                      |                   |                |
|------------------|-------|----------|----------|----------------------|-------------------|----------------|-------|----------|----------|----------------------|-------------------|----------------|-------|----------|----------|----------------------|-------------------|----------------|
| TRADE            | TOTAL | APPROVED | REJECTED | Approved as<br>Noted | Not<br>Applicable | %<br>REJECTION | TOTAL | APPROVED | REJECTED | Approved as<br>Noted | Not<br>Applicable | %<br>REJECTION | TOTAL | APPROVED | REJECTED | Approved as<br>Noted | Not<br>Applicable | %<br>REJECTION |
| Building         | 193   | 162      | 20       | 7                    | 4                 | 10%            | 141   | 106      | 22       | 10                   | 3                 | 16%            | 194   | 156      | 18       | 16                   | 4                 | 9%             |
| Derm             | 101   | 54       | 44       | 0                    | 3                 | 44%            | 99    | 34       | 58       | 0                    | 7                 | 59%            | 132   | 77       | 54       | 0                    | 1                 | 41%            |
| Electrical       | 181   | 142      | 8        | 29                   | 2                 | 4%             | 132   | 103      | 10       | 18                   | 1                 | 8%             | 202   | 146      | 12       | 39                   | 5                 | 6%             |
| Gas              | 7     | 6        | 0        | 1                    | 0                 | 0%             | 4     | 4        | 0        | 0                    | 0                 | 0%             | 10    | 8        | 0        | 1                    | 1                 | 0%             |
| Mechanical       | 115   | 74       | 7        | 29                   | 5                 | 6%             | 59    | 43       | 3        | 9                    | 4                 | 5%             | 108   | 57       | 19       | 23                   | 9                 | 18%            |
| Plumbing         | 174   | 143      | 10       | 9                    | 12                | 6%             | 150   | 100      | 9        | 20                   | 21                | 6%             | 182   | 131      | 12       | 14                   | 25                | 7%             |
| Public Works     | 65    | 51       | 14       | 0                    | 0                 | 22%            | 35    | 20       | 10       | 0                    | 5                 | 29%            | 59    | 37       | 22       | 0                    | 0                 | 37%            |
| Shop Drawing     | 38    | 33       | 3        | 0                    | 2                 | 8%             | 24    | 18       | 2        | 1                    | 3                 | 8%             | 36    | 33       | 1        | 1                    | 1                 | 3%             |
| Sign             | 30    | 17       | 13       | 0                    | 0                 | 43%            | 22    | 14       | 8        | 0                    | 0                 | 36%            | 71    | 38       | 31       | 0                    | 2                 | 44%            |
| Structural       | 123   | 71       | 13       | 32                   | 7                 | 11%            | 98    | 62       | 15       | 20                   | 1                 | 15%            | 153   | 100      | 18       | 28                   | 7                 | 12%            |
| Zoning           | 110   | 52       | 57       | 0                    | 1                 | 52%            | 63    | 38       | 24       | 0                    | 1                 | 38%            | 119   | 67       | 46       | 0                    | 6                 | 39%            |
| TOTAL: RER TOTAL | 1,137 | 805      | 189      | 107                  | 36                | 17%            | 827   | 542      | 161      | 78                   | 46                | 19%            | 1,266 | 850      | 233      | 122                  | 61                | 18%            |
| Fire             | 76    | 55       | 15       | 0                    | 6                 | 20%            | 107   | 70       | 36       | 0                    | 1                 | 34%            | 116   | 91       | 24       | 0                    | 1                 | 21%            |
| TOTAL: OTHER     | 76    | 55       | 15       | 0                    | 6                 | 20%            | 107   | 70       | 36       | 0                    | 1                 | 34%            | 116   | 91       | 24       | 0                    | 1                 | 21%            |
| Total            | 1,213 | 860      | 204      | 107                  | 42                | 17%            | 934   | 612      | 197      | 78                   | 47                | 21%            | 1,382 | 941      | 257      | 122                  | 62                | 19%            |