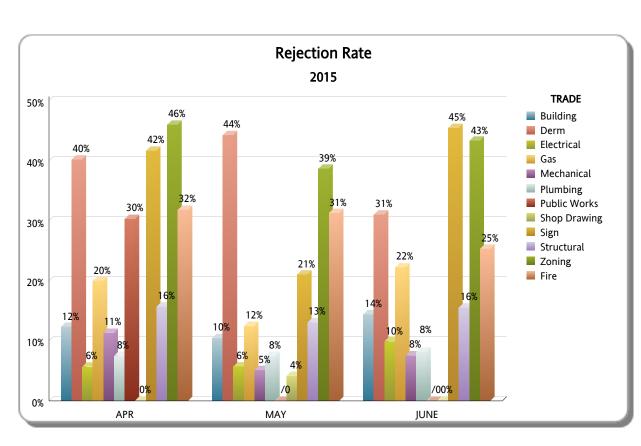

### **DEPARTMENT OF REGULATORY AND ECONOMIC RESOURCES (RER)**

PLANS PROCESSING - DROPOFFS

Reworks Only

#### **Business Plan**

\*Includes Mplantrk and Fastrack only

FY: 2014 / 2015

From OCTOBER 1st, 2014 To SEPTEMBER 30th, 2015

|                           |       |          |          | APR                  |                   |                |       |          |          | MAY                  |                   |                | JUNE  |          |          |                      |                   |                |  |
|---------------------------|-------|----------|----------|----------------------|-------------------|----------------|-------|----------|----------|----------------------|-------------------|----------------|-------|----------|----------|----------------------|-------------------|----------------|--|
| TRADE                     | TOTAL | APPROVED | REJECTED | Approved as<br>Noted | Not<br>Applicable | %<br>REJECTION | TOTAL | APPROVED | REJECTED | Approved as<br>Noted | Not<br>Applicable | %<br>REJECTION | TOTAL | APPROVED | REJECTED | Approved as<br>Noted | Not<br>Applicable | %<br>REJECTION |  |
| Building                  | 243   | 202      | 30       | 7                    | 4                 | 12%            | 201   | 164      | 21       | 10                   | 6                 | 10%            | 215   | 160      | 31       | 14                   | 10                | 14%            |  |
| Derm                      | 209   | 120      | 84       | 0                    | 5                 | 40%            | 183   | 102      | 81       | 0                    | 0                 | 44%            | 319   | 197      | 99       | 0                    | 23                | 31%            |  |
| Electrical                | 228   | 161      | 13       | 46                   | 8                 | 6%             | 244   | 179      | 14       | 41                   | 10                | 6%             | 292   | 210      | 29       | 33                   | 20                | 10%            |  |
| Gas                       | 5     | 3        | 1        | 0                    | 1                 | 20%            | 8     | 5        | 1        | 2                    | 0                 | 12%            | 9     | 7        | 2        | 0                    | 0                 | 22%            |  |
| Mechanical                | 150   | 93       | 17       | 28                   | 12                | 11%            | 253   | 99       | 13       | 130                  | 11                | 5%             | 158   | 97       | 12       | 31                   | 18                | 8%             |  |
| Plumbing                  | 266   | 188      | 20       | 29                   | 29                | 8%             | 226   | 169      | 17       | 12                   | 28                | 8%             | 256   | 188      | 21       | 19                   | 28                | 8%             |  |
| Public Works              | 33    | 21       | 10       | 0                    | 2                 | 30%            | 0     | 0        | 0        | 0                    | 0                 | /0             | 0     | 0        | 0        | 0                    | 0                 | /0             |  |
| Shop Drawing              | 79    | 74       | 0        | 4                    | 1                 | 0%             | 24    | 22       | 1        | 0                    | 1                 | 4%             | 46    | 44       | 0        | 0                    | 2                 | 0%             |  |
| Sign                      | 60    | 34       | 25       | 0                    | 1                 | 42%            | 19    | 15       | 4        | 0                    | 0                 | 21%            | 55    | 30       | 25       | 0                    | 0                 | 45%            |  |
| Structural                | 191   | 129      | 30       | 26                   | 6                 | 16%            | 214   | 152      | 28       | 28                   | 6                 | 13%            | 251   | 167      | 39       | 40                   | 5                 | 16%            |  |
| Zoning                    | 200   | 103      | 92       | 1                    | 4                 | 46%            | 212   | 126      | 82       | 0                    | 4                 | 39%            | 233   | 128      | 101      | 0                    | 4                 | 43%            |  |
| TOTAL RER DEPT<br>OVERALL | 1,664 | 1,128    | 322      | 141                  | 73                | 19%            | 1,584 | 1,033    | 262      | 223                  | 66                | 17%            | 1,834 | 1,228    | 359      | 137                  | 110               | 20%            |  |
| Fire                      | 154   | 98       | 49       | 0                    | 7                 | 32%            | 147   | 101      | 46       | 0                    | 0                 | 31%            | 142   | 104      | 36       | 0                    | 2                 | 25%            |  |
| TOTAL OTHER               | 154   | 98       | 49       | 0                    | 7                 | 32%            | 147   | 101      | 46       | 0                    | 0                 | 31%            | 142   | 104      | 36       | 0                    | 2                 | 25%            |  |
| Total                     | 1,818 | 1,226    | 371      | 141                  | 80                | 20%            | 1,731 | 1,134    | 308      | 223                  | 66                | 18%            | 1,976 | 1,332    | 395      | 137                  | 112               | 20%            |  |