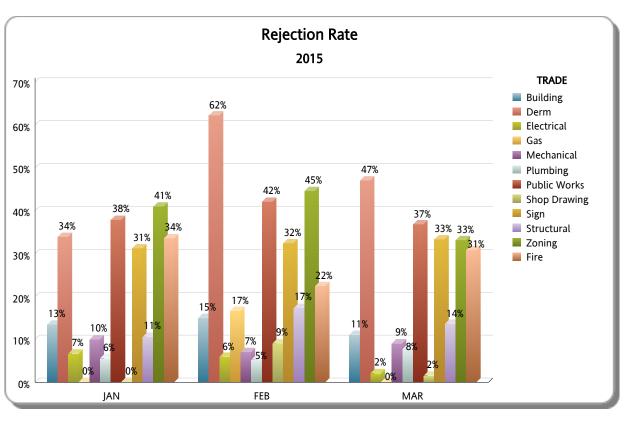

### DEPARTMENT OF REGULATORY AND ECONOMIC RESOURCES (RER)

PLANS PROCESSING - DROPOFFS

Reworks Only

#### **Business Plan**

\*Includes Mplantrk and Fastrack only

FY: 2014 / 2015

From OCTOBER 1st, 2014 To SEPTEMBER 30th, 2015

|                           |       |          |          | JAN                  |                   |                |       |          |          | FEB                  |                   | MAR            |       |          |          |                      |                   |                |
|---------------------------|-------|----------|----------|----------------------|-------------------|----------------|-------|----------|----------|----------------------|-------------------|----------------|-------|----------|----------|----------------------|-------------------|----------------|
| TRADE                     | TOTAL | APPROVED | REJECTED | Approved as<br>Noted | Not<br>Applicable | %<br>REJECTION | TOTAL | APPROVED | REJECTED | Approved as<br>Noted | Not<br>Applicable | %<br>REJECTION | TOTAL | APPROVED | REJECTED | Approved as<br>Noted | Not<br>Applicable | %<br>REJECTION |
| Building                  | 171   | 136      | 23       | 10                   | 2                 | 13%            | 193   | 144      | 29       | 17                   | 3                 | 15%            | 289   | 229      | 32       | 23                   | 5                 | 11%            |
| Derm                      | 174   | 111      | 59       | 0                    | 4                 | 34%            | 233   | 86       | 145      | 0                    | 2                 | 62%            | 153   | 80       | 72       | 0                    | 1                 | 47%            |
| Electrical                | 224   | 177      | 15       | 26                   | 6                 | 7%             | 218   | 158      | 13       | 36                   | 11                | 6%             | 234   | 178      | 5        | 40                   | 11                | 2%             |
| Gas                       | 2     | 2        | 0        | 0                    | 0                 | 0%             | 6     | 3        | 1        | 2                    | 0                 | 17%            | 1     | 0        | 0        | 0                    | 1                 | 0%             |
| Mechanical                | 130   | 79       | 13       | 33                   | 5                 | 10%            | 184   | 101      | 13       | 37                   | 33                | 7%             | 154   | 106      | 14       | 32                   | 2                 | 9%             |
| Plumbing                  | 177   | 118      | 10       | 15                   | 34                | 6%             | 189   | 147      | 10       | 16                   | 16                | 5%             | 219   | 145      | 17       | 14                   | 43                | 8%             |
| Public Works              | 66    | 39       | 25       | 0                    | 2                 | 38%            | 76    | 43       | 32       | 0                    | 1                 | 42%            | 76    | 42       | 28       | 0                    | 6                 | 37%            |
| Shop Drawing              | 12    | 11       | 0        | 1                    | 0                 | 0%             | 22    | 20       | 2        | 0                    | 0                 | 9%             | 64    | 62       | 1        | 1                    | 0                 | 2%             |
| Sign                      | 32    | 22       | 10       | 0                    | 0                 | 31%            | 37    | 24       | 12       | 0                    | 1                 | 32%            | 45    | 30       | 15       | 0                    | 0                 | 33%            |
| Structural                | 113   | 86       | 12       | 12                   | 3                 | 11%            | 190   | 124      | 33       | 29                   | 4                 | 17%            | 205   | 125      | 28       | 46                   | 6                 | 14%            |
| Zoning                    | 122   | 70       | 50       | 0                    | 2                 | 41%            | 148   | 78       | 66       | 0                    | 4                 | 45%            | 184   | 120      | 61       | 0                    | 3                 | 33%            |
| TOTAL RER DEPT<br>OVERALL | 1,223 | 851      | 217      | 97                   | 58                | 18%            | 1,496 | 928      | 356      | 137                  | 75                | 24%            | 1,624 | 1,117    | 273      | 156                  | 78                | 17%            |
| Fire                      | 125   | 80       | 42       | 0                    | 3                 | 34%            | 107   | 81       | 24       | 0                    | 2                 | 22%            | 107   | 73       | 33       | 0                    | 1                 | 31%            |
| TOTAL OTHER               | 125   | 80       | 42       | 0                    | 3                 | 34%            | 107   | 81       | 24       | 0                    | 2                 | 22%            | 107   | 73       | 33       | 0                    | 1                 | 31%            |
| Total                     | 1,348 | 931      | 259      | 97                   | 61                | 19%            | 1,603 | 1,009    | 380      | 137                  | 77                | 24%            | 1,731 | 1,190    | 306      | 156                  | 79                | 18%            |