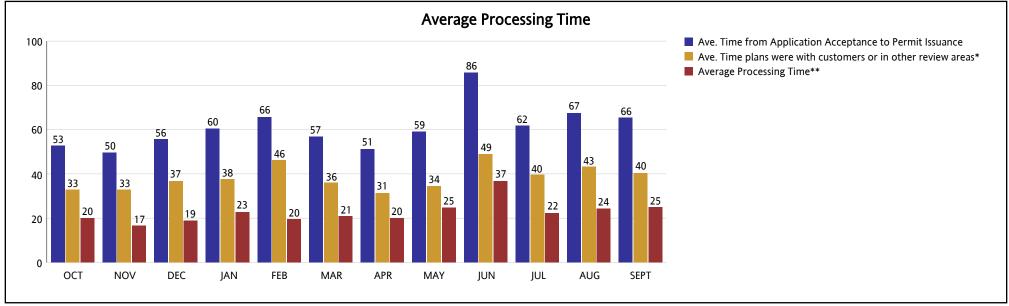

|                                                                               | ост | NOV | DEC | JAN | FEB | MAR | APR | MAY   | JUN | JUL   | AUG | SEPT | FY Summary |
|-------------------------------------------------------------------------------|-----|-----|-----|-----|-----|-----|-----|-------|-----|-------|-----|------|------------|
| Permits Issued                                                                | 534 | 431 | 493 | 467 | 438 | 473 | 500 | 465   | 477 | 464   | 489 | 429  | 5,660      |
| Ave. Time from Application Acceptance to Permit Issuance                      | 53  | 50  | 56  | 60  | 66  | 57  | 51  | 59    | 86  | 62    | 67  | 66   | 61         |
| Percentage - Average Time from Application Acceptance to Permit Issuance      | 100 | 100 | 100 | 100 | 100 | 100 | 100 | 100   | 100 | 100   | 100 | 100  | 100        |
| Ave. Time plans were with customers or in other review areas*                 | 33  | 33  | 37  | 38  | 46  | 36  | 31  | 34    | 49  | 40    | 43  | 40   | 38         |
| Percentage - Average Time plans were with customers or in other review areas* | 62  | 66  | 66  | 62  | 70  | 63  | 61  | 58    | 57  | 64    | 64  | 62   | 63         |
| Average Processing Time**                                                     | 20  | 17  | 19  | 23  | 20  | 21  | 20  | 25    | 37  | 22    | 24  | 25   | 23         |
| Percentage - Average Processing Time**                                        | 38  | 34  | 34  | 38  | 30  | 37  | 39  | 42    | 43  | 36    | 36  | 38   | 37         |
| Average Time in DERM                                                          | 7   | 5   | 5   | 6   | 7   | 8   | 7   | 8     | 7   | 9     | 9   | 9    | 7          |
| Average Time in ZONING                                                        | 2   | 2   | 3   | 3   | 3   | 4   | 4   | 3     | 4   | 4     | 4   | 3    | 3          |
| Average Time in WASD                                                          | 4   | 3   | 4   | 3   | 3   | 3   | 3   | 4     | 3   | 3     | 3   | 4    | 3          |
| Average Time in PUBLIC WORKS                                                  | 4   | 4   | 3   | 5   | 6   | 8   | 7   | 9     | 7   | 8     | 11  | 12   | 7          |
| Average Time in FIRE                                                          | 2   | 2   | 2   | 3   | 3   | 3   | 2   | 3     | 3   | 3     | 3   | 4    | 3          |
| Average Time in RER TRADES***                                                 | 7   | 5   | 6   | 6   | 6   | 7   | 5   | 6     | 7   | 7     | 7   | 7    | 6          |
| Maximum Permit Issuance Cycle Time (days)                                     | 493 | 826 | 499 | 565 | 913 | 594 | 588 | 1,638 | 911 | 1,178 | 563 | 624  |            |
| Minimum Permit Issuance Cycle Time (days)                                     | 1   | 1   | 1   | 1   | 1   | 1   | 1   | 1     | 1   | 1     | 1   | 1    |            |

Average Processing Time includes processing time in DERM, Zoning, RER Trades, Fire, Public Works, WASD as well as travel time. \*\*\*RER Trades = MECH, PLUM, ELEC, BLDG.

\* This includes the time plans are out of the system with the customer or in other review areas such as Impact Fees or Florida Department of Health.