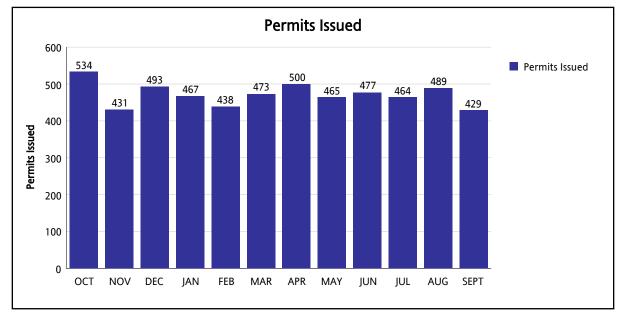

|                                                                               | ост | NOV | DEC | JAN | FEB | MAR | APR | MAY   | JUN | JUL   | AUG | SEPT | FY Summary |
|-------------------------------------------------------------------------------|-----|-----|-----|-----|-----|-----|-----|-------|-----|-------|-----|------|------------|
| Permits Issued                                                                | 534 | 431 | 493 | 467 | 438 | 473 | 500 | 465   | 477 | 464   | 489 | 429  | 5,660      |
| Ave. Time from Application Acceptance to Permit Issuance                      | 53  | 50  | 56  | 60  | 66  | 57  | 51  | 59    | 86  | 62    | 67  | 66   | 61         |
| Percentage - Average Time from Application Acceptance to Permit Issuance      | 100 | 100 | 100 | 100 | 100 | 100 | 100 | 100   | 100 | 100   | 100 | 100  | 100        |
| Ave. Time plans were with customers or in other review areas*                 | 33  | 33  | 37  | 38  | 46  | 36  | 31  | 34    | 49  | 40    | 43  | 40   | 38         |
| Percentage - Average Time plans were with customers or in other review areas* | 62  | 66  | 66  | 62  | 70  | 63  | 61  | 58    | 57  | 64    | 64  | 62   | 63         |
| Average Processing Time**                                                     | 20  | 17  | 19  | 23  | 20  | 21  | 20  | 25    | 37  | 22    | 24  | 25   | 23         |
| Percentage - Average Processing Time**                                        | 38  | 34  | 34  | 38  | 30  | 37  | 39  | 42    | 43  | 36    | 36  | 38   | 37         |
| Average Time in DERM                                                          | 7   | 5   | 5   | 6   | 7   | 8   | 7   | 8     | 7   | 9     | 9   | 9    | 7          |
| Average Time in ZONING                                                        | 2   | 2   | 3   | 3   | 3   | 4   | 4   | 3     | 4   | 4     | 4   | 3    | 3          |
| Average Time in WASD                                                          | 4   | 3   | 4   | 3   | 3   | 3   | 3   | 4     | 3   | 3     | 3   | 4    | 3          |
| Average Time in PUBLIC WORKS                                                  | 4   | 4   | 3   | 5   | 6   | 8   | 7   | 9     | 7   | 8     | 11  | 12   | 7          |
| Average Time in FIRE                                                          | 2   | 2   | 2   | 3   | 3   | 3   | 2   | 3     | 3   | 3     | 3   | 4    | 3          |
| Average Time in RER TRADES***                                                 | 7   | 5   | 6   | 6   | 6   | 7   | 5   | 6     | 7   | 7     | 7   | 7    | 6          |
| Maximum Permit Issuance Cycle Time (days)                                     | 493 | 826 | 499 | 565 | 913 | 594 | 588 | 1,638 | 911 | 1,178 | 563 | 624  |            |
| Minimum Permit Issuance Cycle Time (days)                                     | 1   | 1   | 1   | 1   | 1   | 1   | 1   | 1     | 1   | 1     | 1   | 1    |            |