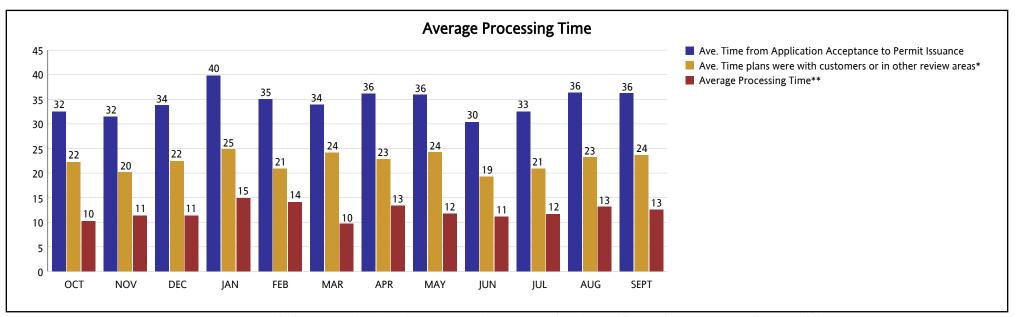

# PERMIT ISSUANCE CYCLE TIME FOR RESIDENTIAL CONSTRUCTION (ALL CPP CATEGORIES) CONCURRENT PLANS PROCESSING (CPP)

From OCTOBER 2014 To SEPTEMBER 2015

|                                                                               | ОСТ   | NOV   | DEC   | JAN   | FEB   | MAR   | APR   | MAY   | JUN   | JUL   | AUG   | SEPT  | FY Summary |
|-------------------------------------------------------------------------------|-------|-------|-------|-------|-------|-------|-------|-------|-------|-------|-------|-------|------------|
| Permits Issued                                                                | 1,253 | 1,050 | 1,028 | 1,053 | 1,242 | 1,471 | 1,425 | 1,384 | 1,482 | 1,438 | 1,382 | 1,251 | 15,459     |
| Ave. Time from Application Acceptance to Permit Issuance                      | 32    | 32    | 34    | 40    | 35    | 34    | 36    | 36    | 30    | 33    | 36    | 36    | 35         |
| Percentage - Average Time from Application Acceptance to Permit Issuance      | 100   | 100   | 100   | 100   | 100   | 100   | 100   | 100   | 100   | 100   | 100   | 100   | 100        |
| Ave. Time plans were with customers or in other review areas*                 | 22    | 20    | 22    | 25    | 21    | 24    | 23    | 24    | 19    | 21    | 23    | 24    | 22         |
| Percentage - Average Time plans were with customers or in other review areas* | 68    | 64    | 66    | 62    | 60    | 71    | 63    | 67    | 63    | 64    | 64    | 65    | 65         |
| Average Processing Time**                                                     | 10    | 11    | 11    | 15    | 14    | 10    | 13    | 12    | 11    | 12    | 13    | 13    | 12         |
| Percentage - Average Processing Time**                                        | 32    | 36    | 34    | 38    | 40    | 29    | 37    | 33    | 37    | 36    | 36    | 35    | 35         |
| Average Time in DERM                                                          | 6     | 5     | 6     | 6     | 7     | 6     | 7     | 7     | 6     | 7     | 8     | 6     | 6          |
| Average Time in ZONING                                                        | 2     | 2     | 2     | 2     | 3     | 2     | 2     | 2     | 2     | 3     | 2     | 2     | 2          |
| Average Time in WASD                                                          | 2     | 2     | 3     | 2     | 3     | 2     | 2     | 2     | 2     | 3     | 3     | 2     | 2          |
| Average Time in PUBLIC WORKS                                                  | 5     | 2     | 3     | 2     | 4     | 3     | 3     | 7     | 5     | 8     | 11    | 8     | 5          |
| Average Time in FIRE                                                          | 0     | 1     | 0     | 0     | 4     | 0     | 0     | 0     | 0     | 0     | 1     | 0     | 1          |
| Average Time in RER TRADES***                                                 | 4     | 4     | 4     | 4     | 4     | 3     | 4     | 4     | 3     | 4     | 4     | 4     | 4          |
| Maximum Permit Issuance Cycle Time (days)                                     | 911   | 889   | 1,172 | 722   | 820   | 953   | 1,374 | 2,370 | 1,078 | 798   | 1,979 | 993   |            |
| Minimum Permit Issuance Cycle Time (days)                                     | 1     | 1     | 1     | 1     | 1     | 1     | 1     | 1     | 1     | 1     | 1     | 1     |            |

Average Processing Time includes processing time in DERM, Zoning, RER Trades, Fire, Public Works, WASD as well as travel time.

\*\*\*RER Trades = MECH, PLUM, ELEC, BLDG.

Oct 15, 2015 3:00:18 AM

<sup>\*</sup> This includes the time plans are out of the system with the customer or in other review areas such as Impact Fees or Florida Department of Health.