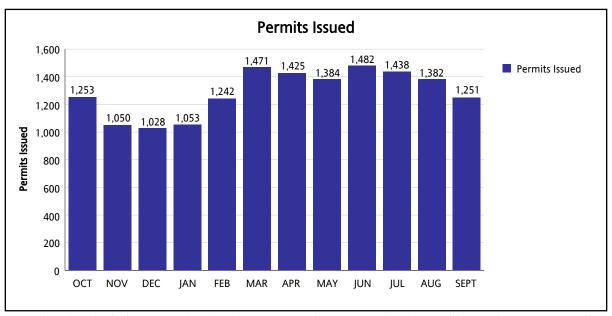

# PERMIT ISSUANCE CYCLE TIME FOR RESIDENTIAL CONSTRUCTION (ALL CPP CATEGORIES) CONCURRENT PLANS PROCESSING (CPP)

From OCTOBER 2014 To SEPTEMBER 2015

|                                                                               | ОСТ   | NOV   | DEC   | JAN   | FEB   | MAR   | APR   | MAY   | JUN   | JUL   | AUG   | SEPT  | FY Summary |
|-------------------------------------------------------------------------------|-------|-------|-------|-------|-------|-------|-------|-------|-------|-------|-------|-------|------------|
| Permits Issued                                                                | 1,253 | 1,050 | 1,028 | 1,053 | 1,242 | 1,471 | 1,425 | 1,384 | 1,482 | 1,438 | 1,382 | 1,251 | 15,459     |
| Ave. Time from Application Acceptance to Permit Issuance                      | 32    | 32    | 34    | 40    | 35    | 34    | 36    | 36    | 30    | 33    | 36    | 36    | 35         |
| Percentage - Average Time from Application Acceptance to Permit Issuance      | 100   | 100   | 100   | 100   | 100   | 100   | 100   | 100   | 100   | 100   | 100   | 100   | 100        |
| Ave. Time plans were with customers or in other review areas*                 | 22    | 20    | 22    | 25    | 21    | 24    | 23    | 24    | 19    | 21    | 23    | 24    | 22         |
| Percentage - Average Time plans were with customers or in other review areas* | 68    | 64    | 66    | 62    | 60    | 71    | 63    | 67    | 63    | 64    | 64    | 65    | 65         |
| Average Processing Time**                                                     | 10    | 11    | 11    | 15    | 14    | 10    | 13    | 12    | 11    | 12    | 13    | 13    | 12         |
| Percentage - Average Processing Time**                                        | 32    | 36    | 34    | 38    | 40    | 29    | 37    | 33    | 37    | 36    | 36    | 35    | 35         |
| Average Time in DERM                                                          | 6     | 5     | 6     | 6     | 7     | 6     | 7     | 7     | 6     | 7     | 8     | 6     | 6          |
| Average Time in ZONING                                                        | 2     | 2     | 2     | 2     | 3     | 2     | 2     | 2     | 2     | 3     | 2     | 2     | 2          |
| Average Time in WASD                                                          | 2     | 2     | 3     | 2     | 3     | 2     | 2     | 2     | 2     | 3     | 3     | 2     | 2          |
| Average Time in PUBLIC WORKS                                                  | 5     | 2     | 3     | 2     | 4     | 3     | 3     | 7     | 5     | 8     | 11    | 8     | 5          |
| Average Time in FIRE                                                          | 0     | 1     | 0     | 0     | 4     | 0     | 0     | 0     | 0     | 0     | 1     | 0     | 1          |
| Average Time in RER TRADES***                                                 | 4     | 4     | 4     | 4     | 4     | 3     | 4     | 4     | 3     | 4     | 4     | 4     | 4          |
| Maximum Permit Issuance Cycle Time (days)                                     | 911   | 889   | 1,172 | 722   | 820   | 953   | 1,374 | 2,370 | 1,078 | 798   | 1,979 | 993   |            |
| Minimum Permit Issuance Cycle Time (days)                                     | 1     | 1     | 1     | 1     | 1     | 1     | 1     | 1     | 1     | 1     | 1     | 1     |            |