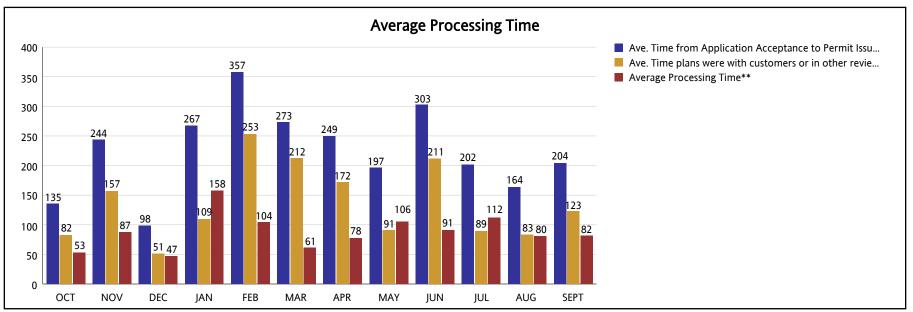

#### From OCTOBER 2014 To SEPTEMBER 2015

|                                                                               | ОСТ | NOV | DEC | JAN | FEB   | MAR   | APR | MAY | JUN | JUL | AUG | SEPT  | FY Summary |
|-------------------------------------------------------------------------------|-----|-----|-----|-----|-------|-------|-----|-----|-----|-----|-----|-------|------------|
| Permits Issued                                                                | 26  | 45  | 13  | 66  | 70    | 30    | 35  | 38  | 30  | 35  | 27  | 18    | 433        |
| Ave. Time from Application Acceptance to Permit Issuance                      | 135 | 244 | 98  | 267 | 357   | 273   | 249 | 197 | 303 | 202 | 164 | 204   | 224        |
| Percentage - Average Time from Application Acceptance to Permit Issuance      | 100 | 100 | 100 | 100 | 100   | 100   | 100 | 100 | 100 | 100 | 100 | 100   | 100        |
| Ave. Time plans were with customers or in other review areas*                 | 82  | 157 | 51  | 109 | 253   | 212   | 172 | 91  | 211 | 89  | 83  | 123   | 136        |
| Percentage - Average Time plans were with customers or in other review areas* | 61  | 64  | 52  | 41  | 71    | 78    | 69  | 46  | 70  | 44  | 51  | 60    | 59         |
| Average Processing Time**                                                     | 53  | 87  | 47  | 158 | 104   | 61    | 78  | 106 | 91  | 112 | 80  | 82    | 88         |
| Percentage - Average Processing Time**                                        | 39  | 36  | 48  | 59  | 29    | 22    | 31  | 54  | 30  | 56  | 49  | 40    | 41         |
| Average Time in DERM                                                          | 8   | 19  | 9   | 21  | 15    | 12    | 12  | 11  | 14  | 14  | 11  | 13    | 13         |
| Average Time in ZONING                                                        | 3   | 6   | 1   | 13  | 5     | 3     | 7   | 4   | 4   | 5   | 4   | 4     | 5          |
| Average Time in WASD                                                          | 5   | 6   | 5   | 12  | 10    | 4     | 9   | 8   | 9   | 11  | 7   | 7     | 8          |
| Average Time in PUBLIC WORKS                                                  | 4   | 10  | 15  | 17  | 13    | 10    | 12  | 9   | 9   | 17  | 12  | 10    | 11         |
| Average Time in FIRE                                                          | 5   | 22  | 7   | 11  | 13    | 8     | 7   | 6   | 8   | 6   | 7   | 8     | 9          |
| Average Time in RER TRADES***                                                 | 28  | 24  | 9   | 84  | 49    | 24    | 32  | 68  | 47  | 59  | 40  | 39    | 42         |
| Maximum Permit Issuance Cycle Time (days)                                     | 837 | 864 | 251 | 561 | 1,063 | 2,868 | 795 | 603 | 944 | 714 | 592 | 1,080 |            |
| Minimum Permit Issuance Cycle Time (days)                                     | 55  | 59  | 10  | 10  | 19    | 8     | 30  | 15  | 50  | 58  | 28  | 69    |            |

<sup>\*\*</sup>Average Processing Time includes processing time in DERM, Zoning, RER Trades, Fire, Public Works, WASD as well as travel time.

\*\*\*RER Trades = MECH, PLUM, ELEC, BLDG.

Oct 15, 2015 3:00:11 AM

<sup>\*</sup> This includes the time plans are out of the system with the customer or in other review areas such as Impact Fees or Florida Department of Health.