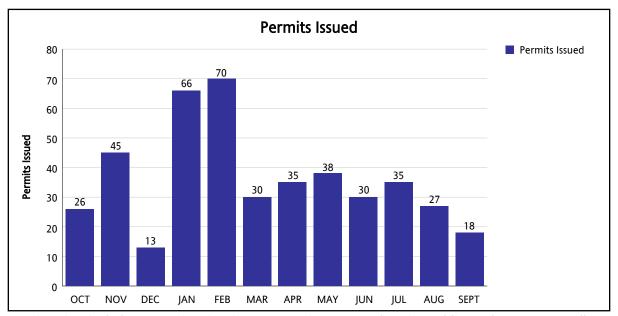

#### From OCTOBER 2014 To SEPTEMBER 2015

|                                                                               | ОСТ | NOV | DEC | JAN | FEB   | MAR   | APR | MAY | JUN | JUL | AUG | SEPT  | FY Summary |
|-------------------------------------------------------------------------------|-----|-----|-----|-----|-------|-------|-----|-----|-----|-----|-----|-------|------------|
| Permits Issued                                                                | 26  | 45  | 13  | 66  | 70    | 30    | 35  | 38  | 30  | 35  | 27  | 18    | 433        |
| Ave. Time from Application Acceptance to Permit Issuance                      | 135 | 244 | 98  | 267 | 357   | 273   | 249 | 197 | 303 | 202 | 164 | 204   | 224        |
| Percentage - Average Time from Application Acceptance to Permit Issuance      | 100 | 100 | 100 | 100 | 100   | 100   | 100 | 100 | 100 | 100 | 100 | 100   | 100        |
| Ave. Time plans were with customers or in other review areas*                 | 82  | 157 | 51  | 109 | 253   | 212   | 172 | 91  | 211 | 89  | 83  | 123   | 136        |
| Percentage - Average Time plans were with customers or in other review areas* | 61  | 64  | 52  | 41  | 71    | 78    | 69  | 46  | 70  | 44  | 51  | 60    | 59         |
| Average Processing Time**                                                     | 53  | 87  | 47  | 158 | 104   | 61    | 78  | 106 | 91  | 112 | 80  | 82    | 88         |
| Percentage - Average Processing Time**                                        | 39  | 36  | 48  | 59  | 29    | 22    | 31  | 54  | 30  | 56  | 49  | 40    | 41         |
| Average Time in DERM                                                          | 8   | 19  | 9   | 21  | 15    | 12    | 12  | 11  | 14  | 14  | 11  | 13    | 13         |
| Average Time in ZONING                                                        | 3   | 6   | 1   | 13  | 5     | 3     | 7   | 4   | 4   | 5   | 4   | 4     | 5          |
| Average Time in WASD                                                          | 5   | 6   | 5   | 12  | 10    | 4     | 9   | 8   | 9   | 11  | 7   | 7     | 8          |
| Average Time in PUBLIC WORKS                                                  | 4   | 10  | 15  | 17  | 13    | 10    | 12  | 9   | 9   | 17  | 12  | 10    | 11         |
| Average Time in FIRE                                                          | 5   | 22  | 7   | 11  | 13    | 8     | 7   | 6   | 8   | 6   | 7   | 8     | 9          |
| Average Time in RER TRADES***                                                 | 28  | 24  | 9   | 84  | 49    | 24    | 32  | 68  | 47  | 59  | 40  | 39    | 42         |
| Maximum Permit Issuance Cycle Time (days)                                     | 837 | 864 | 251 | 561 | 1,063 | 2,868 | 795 | 603 | 944 | 714 | 592 | 1,080 |            |
| Minimum Permit Issuance Cycle Time (days)                                     | 55  | 59  | 10  | 10  | 19    | 8     | 30  | 15  | 50  | 58  | 28  | 69    |            |