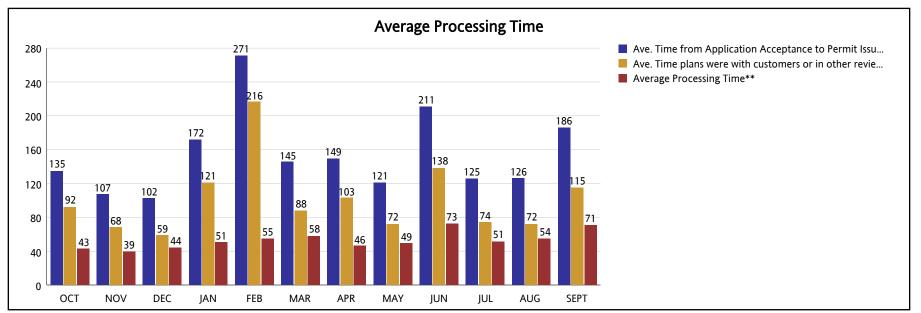

#### From OCTOBER 2014 To SEPTEMBER 2015

|                                                                               | ОСТ | NOV | DEC | JAN | FEB | MAR | APR | MAY | JUN | JUL | AUG   | SEPT  | FY Summary |
|-------------------------------------------------------------------------------|-----|-----|-----|-----|-----|-----|-----|-----|-----|-----|-------|-------|------------|
| Permits Issued                                                                | 53  | 49  | 51  | 31  | 76  | 40  | 40  | 72  | 90  | 46  | 93    | 55    | 696        |
| Ave. Time from Application Acceptance to Permit Issuance                      | 135 | 107 | 102 | 172 | 271 | 145 | 149 | 121 | 211 | 125 | 126   | 186   | 154        |
| Percentage - Average Time from Application Acceptance to Permit Issuance      | 100 | 100 | 100 | 100 | 100 | 100 | 100 | 100 | 100 | 100 | 100   | 100   | 100        |
| Ave. Time plans were with customers or in other review areas*                 | 92  | 68  | 59  | 121 | 216 | 88  | 103 | 72  | 138 | 74  | 72    | 115   | 102        |
| Percentage - Average Time plans were with customers or in other review areas* | 68  | 64  | 57  | 70  | 80  | 60  | 69  | 59  | 66  | 59  | 57    | 62    | 64         |
| Average Processing Time**                                                     | 43  | 39  | 44  | 51  | 55  | 58  | 46  | 49  | 73  | 51  | 54    | 71    | 53         |
| Percentage - Average Processing Time**                                        | 32  | 36  | 43  | 30  | 20  | 40  | 31  | 41  | 34  | 41  | 43    | 38    | 36         |
| Average Time in DERM                                                          | 7   | 7   | 7   | 9   | 8   | 10  | 9   | 7   | 10  | 11  | 8     | 10    | 9          |
| Average Time in ZONING                                                        | 8   | 6   | 9   | 7   | 8   | 8   | 9   | 8   | 9   | 8   | 7     | 10    | 8          |
| Average Time in WASD                                                          | 2   | 1   | 1   | 2   | 3   | 1   | 2   | 10  | 3   | 1   | 2     | 2     | 3          |
| Average Time in PUBLIC WORKS                                                  | 4   | 3   | 3   | 4   | 6   | 4   | 4   | 4   | 5   | 7   | 13    | 8     | 5          |
| Average Time in FIRE                                                          | 0   | 0   | 0   | 0   | 0   | 0   | 0   | 0   | 0   | 5   | 3     | 28    | 3          |
| Average Time in RER TRADES***                                                 | 23  | 22  | 24  | 29  | 30  | 34  | 22  | 19  | 46  | 20  | 22    | 12    | 25         |
| Maximum Permit Issuance Cycle Time (days)                                     | 455 | 574 | 386 | 553 | 706 | 476 | 349 | 966 | 909 | 327 | 1,225 | 1,259 |            |
| Minimum Permit Issuance Cycle Time (days)                                     | 35  | 45  | 36  | 56  | 40  | 38  | 51  | 37  | 41  | 35  | 49    | 70    |            |

<sup>\*\*</sup>Average Processing Time includes processing time in DERM, Zoning, RER Trades, Fire, Public Works, WASD as well as travel time.

\*\*\*RER Trades = MECH, PLUM, ELEC, BLDG.

Oct 15, 2015 3:00:20 AM

<sup>\*</sup> This includes the time plans are out of the system with the customer or in other review areas such as Impact Fees or Florida Department of Health.