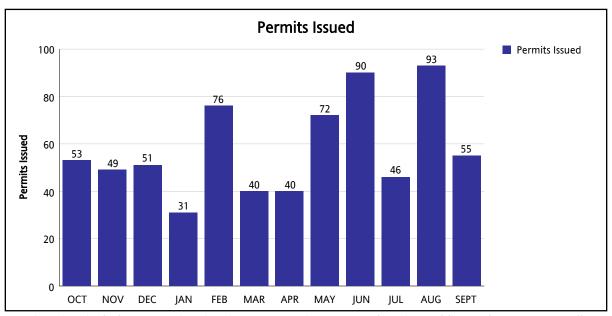

#### From OCTOBER 2014 To SEPTEMBER 2015

|                                                                               | ОСТ | NOV | DEC | JAN | FEB | MAR | APR | MAY | JUN | JUL | AUG   | SEPT  | FY Summary |
|-------------------------------------------------------------------------------|-----|-----|-----|-----|-----|-----|-----|-----|-----|-----|-------|-------|------------|
| Permits Issued                                                                | 53  | 49  | 51  | 31  | 76  | 40  | 40  | 72  | 90  | 46  | 93    | 55    | 696        |
| Ave. Time from Application Acceptance to Permit Issuance                      | 135 | 107 | 102 | 172 | 271 | 145 | 149 | 121 | 211 | 125 | 126   | 186   | 154        |
| Percentage - Average Time from Application Acceptance to Permit Issuance      | 100 | 100 | 100 | 100 | 100 | 100 | 100 | 100 | 100 | 100 | 100   | 100   | 100        |
| Ave. Time plans were with customers or in other review areas*                 | 92  | 68  | 59  | 121 | 216 | 88  | 103 | 72  | 138 | 74  | 72    | 115   | 102        |
| Percentage - Average Time plans were with customers or in other review areas* | 68  | 64  | 57  | 70  | 80  | 60  | 69  | 59  | 66  | 59  | 57    | 62    | 64         |
| Average Processing Time**                                                     | 43  | 39  | 44  | 51  | 55  | 58  | 46  | 49  | 73  | 51  | 54    | 71    | 53         |
| Percentage - Average Processing Time**                                        | 32  | 36  | 43  | 30  | 20  | 40  | 31  | 41  | 34  | 41  | 43    | 38    | 36         |
| Average Time in DERM                                                          | 7   | 7   | 7   | 9   | 8   | 10  | 9   | 7   | 10  | 11  | 8     | 10    | 9          |
| Average Time in ZONING                                                        | 8   | 6   | 9   | 7   | 8   | 8   | 9   | 8   | 9   | 8   | 7     | 10    | 8          |
| Average Time in WASD                                                          | 2   | 1   | 1   | 2   | 3   | 1   | 2   | 10  | 3   | 1   | 2     | 2     | 3          |
| Average Time in PUBLIC WORKS                                                  | 4   | 3   | 3   | 4   | 6   | 4   | 4   | 4   | 5   | 7   | 13    | 8     | 5          |
| Average Time in FIRE                                                          | 0   | 0   | 0   | 0   | 0   | 0   | 0   | 0   | 0   | 5   | 3     | 28    | 3          |
| Average Time in RER TRADES***                                                 | 23  | 22  | 24  | 29  | 30  | 34  | 22  | 19  | 46  | 20  | 22    | 12    | 25         |
| Maximum Permit Issuance Cycle Time (days)                                     | 455 | 574 | 386 | 553 | 706 | 476 | 349 | 966 | 909 | 327 | 1,225 | 1,259 |            |
| Minimum Permit Issuance Cycle Time (days)                                     | 35  | 45  | 36  | 56  | 40  | 38  | 51  | 37  | 41  | 35  | 49    | 70    |            |

<sup>\*\*</sup>Average Processing Time includes processing time in DERM, Zoning, RER Trades, Fire, Public Works, WASD as well as travel time.

\*\*\*RER Trades = MECH, PLUM, ELEC, BLDG.

Oct 15, 2015 3:00:20 AM

<sup>\*</sup> This includes the time plans are out of the system with the customer or in other review areas such as Impact Fees or Florida Department of Health.