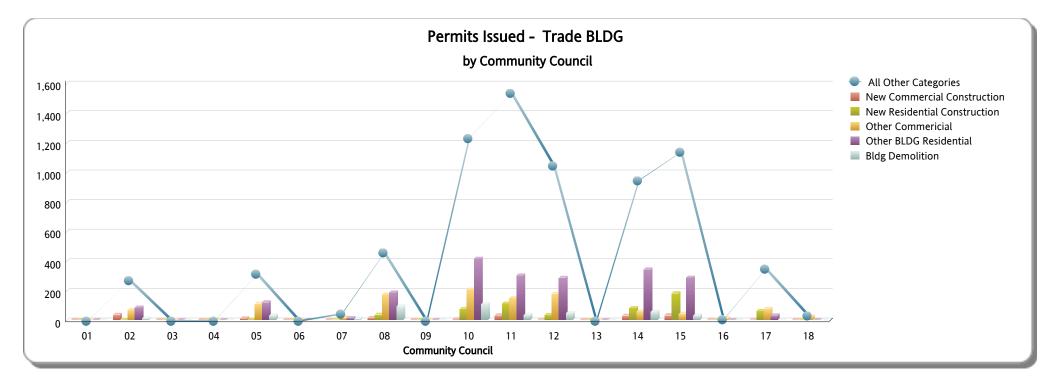

## Miami-Dade County DEPARTMENT OF REGULATORY AND ECONOMIC RESOURCES (RER) PERMITS ISSUED BY TRADE AND BY COMMUNITY COUNCIL For the Month of: 9 / 2015

| Community Council<br>No. | New Commercial Construction<br>BLDG01 | New Commercial Constrcution Est.<br>Value | New Commercial Construction<br>BLDG02 | New Residential Construction Est.<br>Value | Other<br>Commercial | Other BLDG<br>Residential | BLDG<br>Demolition | ALI Other BLDG<br>Categories | Total<br>BLDG | PLUM  | MECH  | ELEC  | GAS | ROOF  | SIGN |
|--------------------------|---------------------------------------|-------------------------------------------|---------------------------------------|--------------------------------------------|---------------------|---------------------------|--------------------|------------------------------|---------------|-------|-------|-------|-----|-------|------|
| 01                       | 0                                     | 0                                         | 0                                     | 0                                          | 0                   | 0                         | 0                  | 0                            | 0             | 0     | 0     | 0     | 0   | 0     | 0    |
| 02                       | 35                                    | 56,542,769                                | 0                                     | 0                                          | 67                  | 84                        | 10                 | 274                          | 470           | 188   | 174   | 425   | 5   | 244   | 17   |
| 03                       | 0                                     | 0                                         | 0                                     | 0                                          | 0                   | 0                         | 0                  | 0                            | 0             | 0     | 0     | 0     | 0   | 0     | 0    |
| 04                       | 0                                     | 0                                         | 0                                     | 0                                          | 0                   | 0                         | 0                  | 0                            | 0             | 0     | 0     | 0     | 0   | 0     | 0    |
| 05                       | 11                                    | 20,422,615                                | 3                                     | 487,260                                    | 110                 | 120                       | 30                 | 318                          | 592           | 274   | 251   | 535   | 5   | 241   | 38   |
| 06                       | 0                                     | 0                                         | 0                                     | 0                                          | 0                   | 0                         | 0                  | 0                            | 0             | 0     | 0     | 0     | 0   | 0     | 0    |
| 07                       | 0                                     | 0                                         | 2                                     | 177,120                                    | 19                  | 13                        | 8                  | 48                           | 90            | 39    | 33    | 92    | 1   | 30    | 8    |
| 08                       | 14                                    | 12,578,787                                | 36                                    | 6,251,927                                  | 172                 | 186                       | 93                 | 462                          | 963           | 443   | 501   | 1,260 | 6   | 572   | 80   |
| 09                       | 0                                     | 0                                         | 0                                     | 0                                          | 0                   | 0                         | 0                  | 0                            | 0             | 0     | 0     | 0     | 0   | 0     | 0    |
| 10                       | 5                                     | 27,602,230                                | 75                                    | 13,634,877                                 | 205                 | 414                       | 109                | 1,234                        | 2,042         | 832   | 707   | 1,544 | 32  | 948   | 199  |
| 11                       | 32                                    | 21,014,349                                | 111                                   | 23,911,256                                 | 149                 | 301                       | 35                 | 1,540                        | 2,168         | 780   | 732   | 1,469 | 14  | 996   | 95   |
| 12                       | 1                                     | 1,342,815                                 | 34                                    | 8,786,236                                  | 177                 | 285                       | 47                 | 1,049                        | 1,593         | 692   | 621   | 1,270 | 60  | 879   | 114  |
| 13                       | 0                                     | 0                                         | 0                                     | 0                                          | 0                   | 0                         | 0                  | 0                            | 0             | 0     | 0     | 0     | 0   | 0     | 0    |
| 14                       | 29                                    | 33,697,543                                | 81                                    | 13,615,704                                 | 57                  | 342                       | 57                 | 949                          | 1,515         | 708   | 540   | 1,015 | 14  | 873   | 36   |
| 15                       | 33                                    | 26,104,517                                | 181                                   | 25,630,654                                 | 42                  | 286                       | 31                 | 1,142                        | 1,715         | 671   | 509   | 1,021 | 8   | 615   | 47   |
| 16                       | 1                                     | 2,421,975                                 | 0                                     | 0                                          | 11                  | 0                         | 0                  | 10                           | 22            | 4     | 6     | 20    | 1   | 2     | 0    |
| INCORPORATED             | 1                                     | 3,127,410                                 | 0                                     | 0                                          | 23                  | 0                         | 0                  | 36                           | 60            | 28    | 23    | 88    | 0   | 11    | 0    |
| UNMATCHED FOLIOS         | 1                                     | 12,500                                    | 61                                    | 8,140,092                                  | 75                  | 31                        | 1                  | 352                          | 521           | 164   | 299   | 347   | 1   | 141   | 7    |
| Total                    | 163                                   | 204,867,510                               | 584                                   | 100,635,126                                | 1,107               | 2,062                     | 421                | 7,414                        | 11,751        | 4,823 | 4,396 | 9,086 | 147 | 5,552 | 641  |