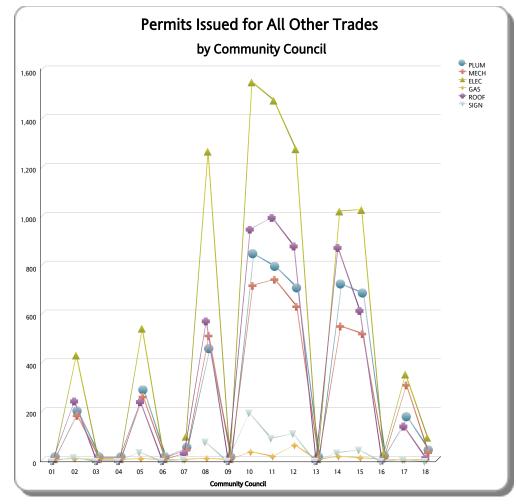

## Miami-Dade County DEPARTMENT OF REGULATORY AND ECONOMIC RESOURCES (RER) PERMITS ISSUED BY TRADE AND BY COMMUNITY COUNCIL For the Month of: 9 / 2015

| Community Council<br>No. | New Commercial Construction<br>BLDG01 | New Commercial Constrcution Est.<br>Value | New Commercial Construction<br>BLDG02 | New Residential Construction Est.<br>Value | Other<br>Commercial | Other BLDG<br>Residential | BLDG<br>Demolition | ALI Other BLDG<br>Categories | Total<br>BLDG | PLUM  | MECH  | ELEC  | GAS | ROOF  | SIGN |
|--------------------------|---------------------------------------|-------------------------------------------|---------------------------------------|--------------------------------------------|---------------------|---------------------------|--------------------|------------------------------|---------------|-------|-------|-------|-----|-------|------|
| 01                       | 0                                     | 0                                         | 0                                     | 0                                          | 0                   | 0                         | 0                  | 0                            | 0             | 0     | 0     | 0     | 0   | 0     | 0    |
| 02                       | 35                                    | 56,542,769                                | 0                                     | 0                                          | 67                  | 84                        | 10                 | 274                          | 470           | 188   | 174   | 425   | 5   | 244   | 17   |
| 03                       | 0                                     | 0                                         | 0                                     | 0                                          | 0                   | 0                         | 0                  | 0                            | 0             | 0     | 0     | 0     | 0   | 0     | 0    |
| 04                       | 0                                     | 0                                         | 0                                     | 0                                          | 0                   | 0                         | 0                  | 0                            | 0             | 0     | 0     | 0     | 0   | 0     | 0    |
| 05                       | 11                                    | 20,422,615                                | 3                                     | 487,260                                    | 110                 | 120                       | 30                 | 318                          | 592           | 274   | 251   | 535   | 5   | 241   | 38   |
| 06                       | 0                                     | 0                                         | 0                                     | 0                                          | 0                   | 0                         | 0                  | 0                            | 0             | 0     | 0     | 0     | 0   | 0     | 0    |
| 07                       | 0                                     | 0                                         | 2                                     | 177,120                                    | 19                  | 13                        | 8                  | 48                           | 90            | 39    | 33    | 92    | 1   | 30    | 8    |
| 08                       | 14                                    | 12,578,787                                | 36                                    | 6,251,927                                  | 172                 | 186                       | 93                 | 462                          | 963           | 443   | 501   | 1,260 | 6   | 572   | 80   |
| 09                       | 0                                     | 0                                         | 0                                     | 0                                          | 0                   | 0                         | 0                  | 0                            | 0             | 0     | 0     | 0     | 0   | 0     | 0    |
| 10                       | 5                                     | 27,602,230                                | 75                                    | 13,634,877                                 | 205                 | 414                       | 109                | 1,234                        | 2,042         | 832   | 707   | 1,544 | 32  | 948   | 199  |
| 11                       | 32                                    | 21,014,349                                | 111                                   | 23,911,256                                 | 149                 | 301                       | 35                 | 1,540                        | 2,168         | 780   | 732   | 1,469 | 14  | 996   | 95   |
| 12                       | 1                                     | 1,342,815                                 | 34                                    | 8,786,236                                  | 177                 | 285                       | 47                 | 1,049                        | 1,593         | 692   | 621   | 1,270 | 60  | 879   | 114  |
| 13                       | 0                                     | 0                                         | 0                                     | 0                                          | 0                   | 0                         | 0                  | 0                            | 0             | 0     | 0     | 0     | 0   | 0     | 0    |
| 14                       | 29                                    | 33,697,543                                | 81                                    | 13,615,704                                 | 57                  | 342                       | 57                 | 949                          | 1,515         | 708   | 540   | 1,015 | 14  | 873   | 36   |
| 15                       | 33                                    | 26,104,517                                | 181                                   | 25,630,654                                 | 42                  | 286                       | 31                 | 1,142                        | 1,715         | 671   | 509   | 1,021 | 8   | 615   | 47   |
| 16                       | 1                                     | 2,421,975                                 | 0                                     | 0                                          | 11                  | 0                         | 0                  | 10                           | 22            | 4     | 6     | 20    | 1   | 2     | 0    |
| INCORPORATED             | 1                                     | 3,127,410                                 | 0                                     | 0                                          | 23                  | 0                         | 0                  | 36                           | 60            | 28    | 23    | 88    | 0   | 11    | 0    |
| UNMATCHED FOLIOS         | 1                                     | 12,500                                    | 61                                    | 8,140,092                                  | 75                  | 31                        | 1                  | 352                          | 521           | 164   | 299   | 347   | 1   | 141   | 7    |
| Total                    | 163                                   | 204,867,510                               | 584                                   | 100,635,126                                | 1,107               | 2,062                     | 421                | 7,414                        | 11,751        | 4,823 | 4,396 | 9,086 | 147 | 5,552 | 641  |