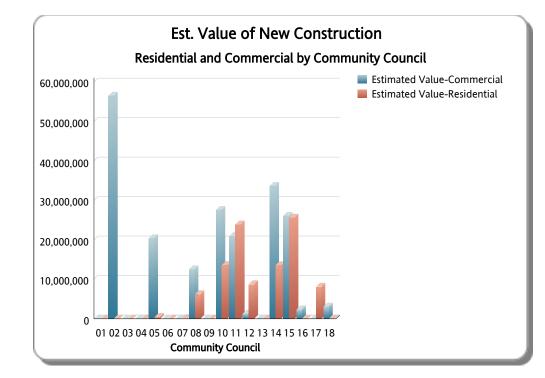

## Miami-Dade County DEPARTMENT OF REGULATORY AND ECONOMIC RESOURCES (RER) PERMITS ISSUED BY TRADE AND BY COMMUNITY COUNCIL For the Month of: 9 / 2015

| Community Council<br>No. | New Commercial Construction<br>BLDG01 | New Commercial Constrcution Est.<br>Value | New Commercial Construction<br>BLDG02 | New Residential Construction Est.<br>Value | Other<br>Commercial | Other BLDG<br>Residential | BLDG<br>Demolition | ALI Other BLDG<br>Categories | Total<br>BLDG | PLUM  | MECH  | ELEC  | GAS | ROOF  | SIGN |
|--------------------------|---------------------------------------|-------------------------------------------|---------------------------------------|--------------------------------------------|---------------------|---------------------------|--------------------|------------------------------|---------------|-------|-------|-------|-----|-------|------|
| 01                       | 0                                     | 0                                         | 0                                     | 0                                          | 0                   | 0                         | 0                  | 0                            | 0             | 0     | 0     | 0     | 0   | 0     | 0    |
| 02                       | 35                                    | 56,542,769                                | 0                                     | 0                                          | 67                  | 84                        | 10                 | 274                          | 470           | 188   | 174   | 425   | 5   | 244   | 17   |
| 03                       | 0                                     | 0                                         | 0                                     | 0                                          | 0                   | 0                         | 0                  | 0                            | 0             | 0     | 0     | 0     | 0   | 0     | 0    |
| 04                       | 0                                     | 0                                         | 0                                     | 0                                          | 0                   | 0                         | 0                  | 0                            | 0             | 0     | 0     | 0     | 0   | 0     | 0    |
| 05                       | 11                                    | 20,422,615                                | 3                                     | 487,260                                    | 110                 | 120                       | 30                 | 318                          | 592           | 274   | 251   | 535   | 5   | 241   | 38   |
| 06                       | 0                                     | 0                                         | 0                                     | 0                                          | 0                   | 0                         | 0                  | 0                            | 0             | 0     | 0     | 0     | 0   | 0     | 0    |
| 07                       | 0                                     | 0                                         | 2                                     | 177,120                                    | 19                  | 13                        | 8                  | 48                           | 90            | 39    | 33    | 92    | 1   | 30    | 8    |
| 08                       | 14                                    | 12,578,787                                | 36                                    | 6,251,927                                  | 172                 | 186                       | 93                 | 462                          | 963           | 443   | 501   | 1,260 | 6   | 572   | 80   |
| 09                       | 0                                     | 0                                         | 0                                     | 0                                          | 0                   | 0                         | 0                  | 0                            | 0             | 0     | 0     | 0     | 0   | 0     | 0    |
| 10                       | 5                                     | 27,602,230                                | 75                                    | 13,634,877                                 | 205                 | 414                       | 109                | 1,234                        | 2,042         | 832   | 707   | 1,544 | 32  | 948   | 199  |
| 11                       | 32                                    | 21,014,349                                | 111                                   | 23,911,256                                 | 149                 | 301                       | 35                 | 1,540                        | 2,168         | 780   | 732   | 1,469 | 14  | 996   | 95   |
| 12                       | 1                                     | 1,342,815                                 | 34                                    | 8,786,236                                  | 177                 | 285                       | 47                 | 1,049                        | 1,593         | 692   | 621   | 1,270 | 60  | 879   | 114  |
| 13                       | 0                                     | 0                                         | 0                                     | 0                                          | 0                   | 0                         | 0                  | 0                            | 0             | 0     | 0     | 0     | 0   | 0     | 0    |
| 14                       | 29                                    | 33,697,543                                | 81                                    | 13,615,704                                 | 57                  | 342                       | 57                 | 949                          | 1,515         | 708   | 540   | 1,015 | 14  | 873   | 36   |
| 15                       | 33                                    | 26,104,517                                | 181                                   | 25,630,654                                 | 42                  | 286                       | 31                 | 1,142                        | 1,715         | 671   | 509   | 1,021 | 8   | 615   | 47   |
| 16                       | 1                                     | 2,421,975                                 | 0                                     | 0                                          | 11                  | 0                         | 0                  | 10                           | 22            | 4     | 6     | 20    | 1   | 2     | 0    |
| INCORPORATED             | 1                                     | 3,127,410                                 | 0                                     | 0                                          | 23                  | 0                         | 0                  | 36                           | 60            | 28    | 23    | 88    | 0   | 11    | 0    |
| UNMATCHED FOLIOS         | 1                                     | 12,500                                    | 61                                    | 8,140,092                                  | 75                  | 31                        | 1                  | 352                          | 521           | 164   | 299   | 347   | 1   | 141   | 7    |
| Total                    | 163                                   | 204,867,510                               | 584                                   | 100,635,126                                | 1,107               | 2,062                     | 421                | 7,414                        | 11,751        | 4,823 | 4,396 | 9,086 | 147 | 5,552 | 641  |