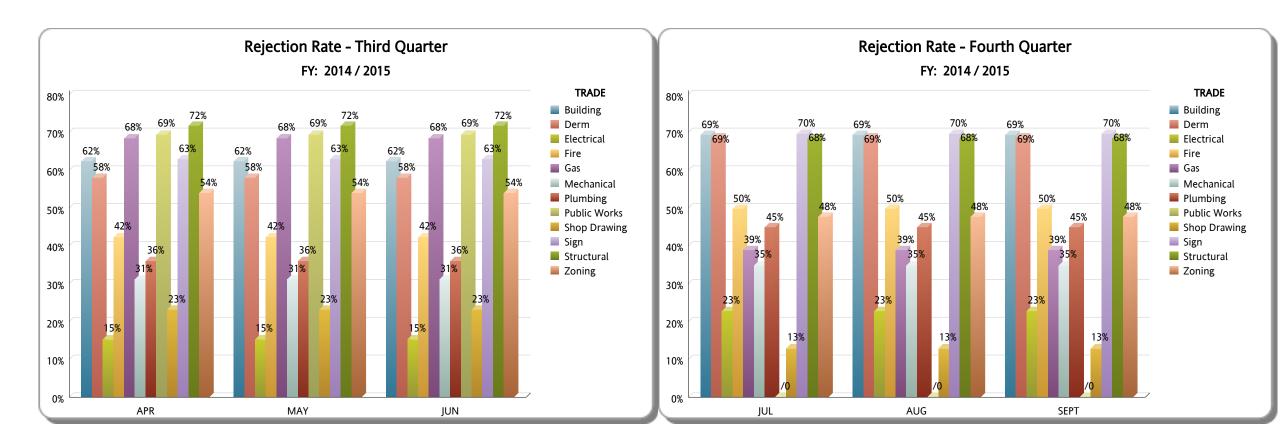

### **Business Plan**

\*Includes Mplantrk, Fastrack and DUP

FY: 2014 / 2015

| TRADE        | Third Quarter |          |          |                   |                |             |  |
|--------------|---------------|----------|----------|-------------------|----------------|-------------|--|
|              | TOTAL         | APPROVED | REJECTED | Approved as Noted | Not Applicable | % REJECTION |  |
| Building     | 816           | 203      | 509      | 98                | 6              | 62%         |  |
| Derm         | 750           | 314      | 435      | 0                 | 1              | 58%         |  |
| Electrical   | 778           | 307      | 119      | 338               | 14             | 15%         |  |
| Gas          | 19            | 4        | 13       | 2                 | 0              | 68%         |  |
| Mechanical   | 555           | 132      | 173      | 203               | 47             | 31%         |  |
| Plumbing     | 753           | 307      | 271      | 121               | 54             | 36%         |  |
| Public Works | 98            | 23       | 68       | 0                 | 7              | 69%         |  |
| Shop Drawing | 739           | 554      | 171      | 9                 | 5              | 23%         |  |
| Sign         | 151           | 56       | 95       | 0                 | 0              | 63%         |  |
| Structural   | 1,438         | 289      | 1,032    | 93                | 24             | 72%         |  |
| Zoning       | 1,204         | 430      | 650      | 1                 | 123            | 54%         |  |
| RER TOTAL    | 7,301         | 2,619    | 3,536    | 865               | 281            | 48%         |  |
| Fire         | 511           | 269      | 216      | 0                 | 26             | 42%         |  |
| OTHER        | 511           | 269      | 216      | 0                 | 26             | 42%         |  |
| Гotal        | 7,812         | 2,888    | 3,752    | 865               | 307            | 48%         |  |

| TRADE        | Fourth Quarter |          |          |                   |                |             |  |
|--------------|----------------|----------|----------|-------------------|----------------|-------------|--|
| TRADE        | TOTAL          | APPROVED | REJECTED | Approved as Noted | Not Applicable | % REJECTION |  |
| Building     | 750            | 184      | 520      | 46                | 0              | 69%         |  |
| Derm         | 875            | 271      | 601      | 0                 | 3              | 69%         |  |
| Electrical   | 760            | 338      | 173      | 232               | 17             | 23%         |  |
| Gas          | 18             | 5        | 7        | 3                 | 3              | 39%         |  |
| Mechanical   | 537            | 137      | 187      | 173               | 40             | 35%         |  |
| Plumbing     | 632            | 155      | 284      | 147               | 46             | 45%         |  |
| Public Works | 0              | 0        | 0        | 0                 | 0              | 0%          |  |
| Shop Drawing | 781            | 663      | 101      | 16                | 1              | 13%         |  |
| Sign         | 204            | 62       | 142      | 0                 | 0              | 70%         |  |
| Structural   | 1,274          | 344      | 872      | 41                | 17             | 68%         |  |
| Zoning       | 1,067          | 381      | 509      | 2                 | 175            | 48%         |  |
| RER TOTAL    | 6,898          | 2,540    | 3,396    | 660               | 302            | 49%         |  |
| Fire         | 506            | 236      | 252      | 0                 | 18             | 50%         |  |
| OTHER        | 506            | 236      | 252      | 0                 | 18             | 50%         |  |
| Total        | 7,404          | 2,776    | 3,648    | 660               | 320            | 49%         |  |