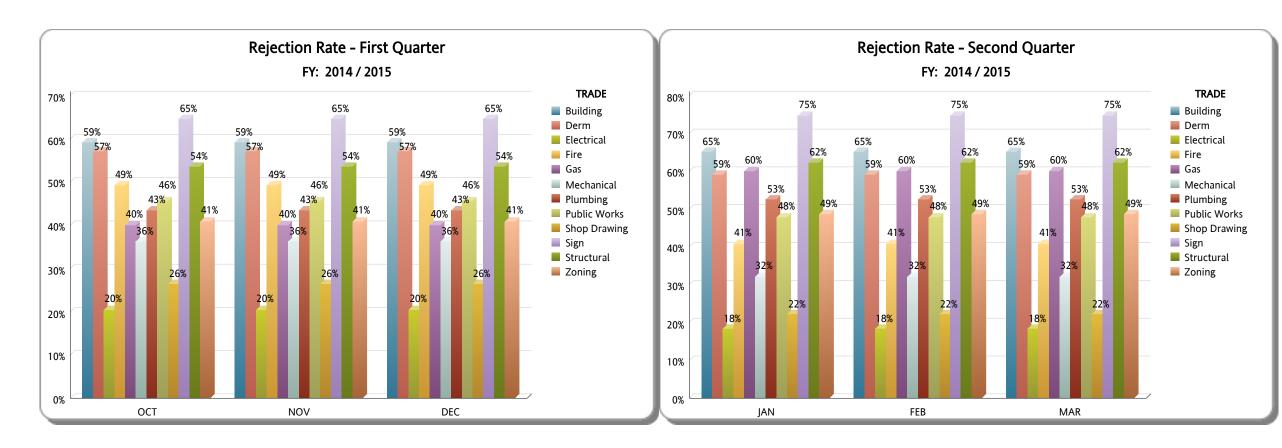

### **Business Plan**

\*Includes Mplantrk, Fastrack and DUP

FY: 2014 / 2015

| TRADE          | First Quarter |          |          |                   |                |             |  |
|----------------|---------------|----------|----------|-------------------|----------------|-------------|--|
|                | TOTAL         | APPROVED | REJECTED | Approved as Noted | Not Applicable | % REJECTION |  |
| Building       | 698           | 229      | 413      | 50                | 6              | 59%         |  |
| Derm           | 723           | 310      | 413      | 0                 | 0              | 57%         |  |
| Electrical     | 598           | 252      | 122      | 200               | 24             | 20%         |  |
| Gas            | 10            | 4        | 4        | 2                 | 0              | 40%         |  |
| Mechanical     | 411           | 67       | 149      | 137               | 58             | 36%         |  |
| Plumbing       | 488           | 168      | 212      | 65                | 43             | 43%         |  |
| Public Works   | 483           | 227      | 220      | 0                 | 36             | 46%         |  |
| Shop Drawing   | 632           | 451      | 167      | 14                | 0              | 26%         |  |
| Sign           | 178           | 61       | 115      | 0                 | 2              | 65%         |  |
| Structural     | 1,085         | 456      | 581      | 36                | 12             | 54%         |  |
| Zoning         | 935           | 399      | 382      | 0                 | 154            | 41%         |  |
| RER DEPT TOTAL | 6,241         | 2,624    | 2,778    | 504               | 335            | 45%         |  |
| Fire           | 475           | 226      | 234      | 0                 | 15             | 49%         |  |
| OTHER TOTAL    | 475           | 226      | 234      | 0                 | 15             | 49%         |  |
| TOTAL          | 6,716         | 2,850    | 3,012    | 504               | 350            | 45%         |  |

| TRADE        | Second Quarter |          |          |                   |                |             |  |
|--------------|----------------|----------|----------|-------------------|----------------|-------------|--|
| TRADE        | TOTAL          | APPROVED | REJECTED | Approved as Noted | Not Applicable | % REJECTION |  |
| Building     | 803            | 233      | 523      | 46                | 1              | 65%         |  |
| Derm         | 775            | 314      | 458      | 0                 | 3              | 59%         |  |
| Electrical   | 686            | 270      | 126      | 255               | 35             | 18%         |  |
| Gas          | 20             | 8        | 12       | 0                 | 0              | 60%         |  |
| Mechanical   | 527            | 91       | 169      | 183               | 84             | 32%         |  |
| Plumbing     | 708            | 172      | 372      | 112               | 52             | 53%         |  |
| Public Works | 498            | 199      | 238      | 0                 | 61             | 48%         |  |
| Shop Drawing | 585            | 425      | 130      | 28                | 2              | 22%         |  |
| Sign         | 154            | 38       | 115      | 0                 | 1              | 75%         |  |
| Structural   | 1,248          | 426      | 777      | 37                | 8              | 62%         |  |
| Zoning       | 1,052          | 399      | 512      | 0                 | 141            | 49%         |  |
| RER TOTAL    | 7,056          | 2,575    | 3,432    | 661               | 388            | 49%         |  |
| Fire         | 368            | 197      | 150      | 0                 | 21             | 41%         |  |
| OTHER        | 368            | 197      | 150      | 0                 | 21             | 41%         |  |
| Total        | 7,424          | 2,772    | 3,582    | 661               | 409            | 48%         |  |