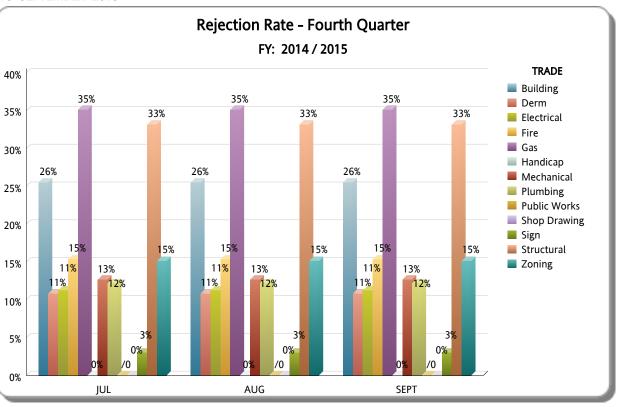

| TRADE        | Fourth Quarter |          |          |                   |                |             |  |
|--------------|----------------|----------|----------|-------------------|----------------|-------------|--|
|              | TOTAL          | APPROVED | REJECTED | Approved as Noted | Not Applicable | % REJECTION |  |
| Building     | 1,129          | 767      | 288      | 35                | 39             | 26%         |  |
| Derm         | 1,446          | 1,280    | 157      | 0                 | 9              | 11%         |  |
| Electrical   | 1,119          | 773      | 126      | 166               | 54             | 11%         |  |
| Gas          | 37             | 12       | 13       | 11                | 1              | 35%         |  |
| Handicap     | 3              | 2        | 0        | 0                 | 1              | 0%          |  |
| Mechanical   | 670            | 374      | 85       | 100               | 111            | 13%         |  |
| Plumbing     | 975            | 627      | 119      | 138               | 91             | 12%         |  |
| Public Works | 0              | 0        | 0        | 0                 | 0              | 0%          |  |
| Shop Drawing | 23             | 17       | 0        | 1                 | 5              | 0%          |  |
| Sign         | 33             | 32       | 1        | 0                 | 0              | 3%          |  |
| Structural   | 1,028          | 639      | 341      | 26                | 22             | 33%         |  |
| Zoning       | 990            | 823      | 150      | 0                 | 17             | 15%         |  |
| RER TOTAL    | 7,453          | 5,346    | 1,280    | 477               | 350            | 17%         |  |
| Fire         | 1,030          | 617      | 158      | 1                 | 254            | 15%         |  |
| OTHER        | 1,030          | 617      | 158      | 1                 | 254            | 15%         |  |
| Total        | 8,483          | 5,963    | 1,438    | 478               | 604            | 17%         |  |