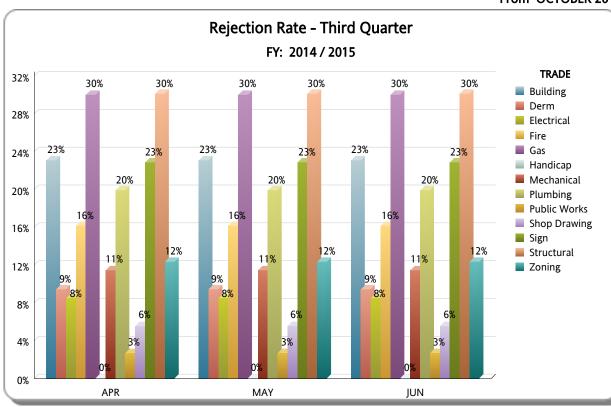

| TRADE        | Third Quarter |          |          |                   |                |             |  |
|--------------|---------------|----------|----------|-------------------|----------------|-------------|--|
|              | TOTAL         | APPROVED | REJECTED | Approved as Noted | Not Applicable | % REJECTION |  |
| Building     | 1,353         | 957      | 312      | 46                | 38             | 23%         |  |
| Derm         | 1,621         | 1,459    | 153      | 0                 | 9              | 9%          |  |
| Electrical   | 1,224         | 839      | 104      | 211               | 70             | 8%          |  |
| Gas          | 40            | 20       | 12       | 6                 | 2              | 30%         |  |
| Handicap     | 3             | 2        | 0        | 0                 | 1              | 0%          |  |
| Mechanical   | 699           | 379      | 80       | 110               | 130            | 11%         |  |
| Plumbing     | 1,080         | 714      | 215      | 87                | 64             | 20%         |  |
| Public Works | 37            | 21       | 1        | 0                 | 15             | 3%          |  |
| Shop Drawing | 36            | 25       | 2        | 0                 | 9              | 6%          |  |
| Sign         | 35            | 27       | 8        | 0                 | 0              | 23%         |  |
| Structural   | 1,139         | 739      | 343      | 27                | 30             | 30%         |  |
| Zoning       | 1,150         | 990      | 142      | 0                 | 18             | 12%         |  |
| RER TOTAL    | 8,417         | 6,172    | 1,372    | 487               | 386            | 16%         |  |
| Fire         | 1,059         | 663      | 171      | 0                 | 225            | 16%         |  |
| OTHER        | 1,059         | 663      | 171      | 0                 | 225            | 16%         |  |
| otal         | 9,476         | 6,835    | 1,543    | 487               | 611            | 16%         |  |