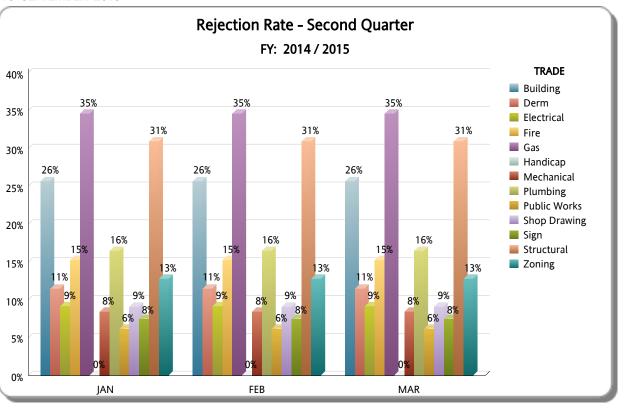

| TRADE        | Second Quarter |          |          |                   |                |             |  |
|--------------|----------------|----------|----------|-------------------|----------------|-------------|--|
|              | TOTAL          | APPROVED | REJECTED | Approved as Noted | Not Applicable | % REJECTION |  |
| Building     | 1,223          | 842      | 314      | 39                | 28             | 26%         |  |
| Derm         | 1,246          | 1,098    | 143      | 0                 | 5              | 11%         |  |
| Electrical   | 1,048          | 737      | 96       | 161               | 54             | 9%          |  |
| Gas          | 26             | 15       | 9        | 1                 | 1              | 35%         |  |
| Handicap     | 2              | 1        | 0        | 0                 | 1              | 0%          |  |
| Mechanical   | 664            | 351      | 56       | 129               | 128            | 8%          |  |
| Plumbing     | 844            | 567      | 139      | 102               | 36             | 16%         |  |
| Public Works | 275            | 177      | 17       | 0                 | 81             | 6%          |  |
| Shop Drawing | 22             | 15       | 2        | 0                 | 5              | 9%          |  |
| Sign         | 40             | 34       | 3        | 0                 | 3              | 8%          |  |
| Structural   | 992            | 638      | 307      | 26                | 21             | 31%         |  |
| Zoning       | 961            | 813      | 123      | 0                 | 25             | 13%         |  |
| RER TOTAL    | 7,343          | 5,288    | 1,209    | 458               | 388            | 16%         |  |
| Fire         | 969            | 580      | 148      | 0                 | 241            | 15%         |  |
| OTHER        | 969            | 580      | 148      | 0                 | 241            | 15%         |  |
| Total        | 8,312          | 5,868    | 1,357    | 458               | 629            | 16%         |  |