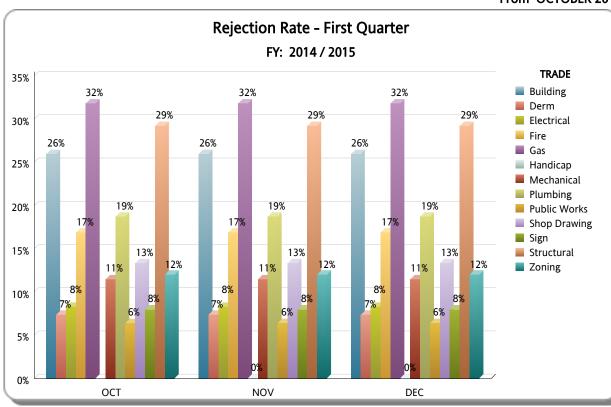

| TRADE          | First Quarter |          |          |                   |                |             |
|----------------|---------------|----------|----------|-------------------|----------------|-------------|
|                | TOTAL         | APPROVED | REJECTED | Approved as Noted | Not Applicable | % REJECTION |
| Building       | 1,194         | 810      | 310      | 44                | 30             | 26%         |
| Derm           | 1,301         | 1,182    | 96       | 0                 | 23             | 7%          |
| Electrical     | 1,072         | 768      | 89       | 170               | 45             | 8%          |
| Gas            | 22            | 11       | 7        | 4                 | 0              | 32%         |
| Handicap       | 3             | 3        | 0        | 0                 | 0              | 0%          |
| Mechanical     | 706           | 395      | 81       | 121               | 109            | 11%         |
| Plumbing       | 892           | 625      | 167      | 49                | 51             | 19%         |
| Public Works   | 265           | 173      | 17       | 0                 | 75             | 6%          |
| Shop Drawing   | 30            | 22       | 4        | 0                 | 4              | 13%         |
| Sign           | 25            | 22       | 2        | 0                 | 1              | 8%          |
| Structural     | 955           | 635      | 279      | 24                | 17             | 29%         |
| Zoning         | 940           | 813      | 113      | 0                 | 14             | 12%         |
| RER DEPT TOTAL | 7,405         | 5,459    | 1,165    | 412               | 369            | 16%         |
| Fire           | 1,054         | 649      | 178      | 0                 | 227            | 17%         |
| OTHER TOTAL    | 1,054         | 649      | 178      | 0                 | 227            | 17%         |
| OTAL           | 8,459         | 6,108    | 1,343    | 412               | 596            | 16%         |