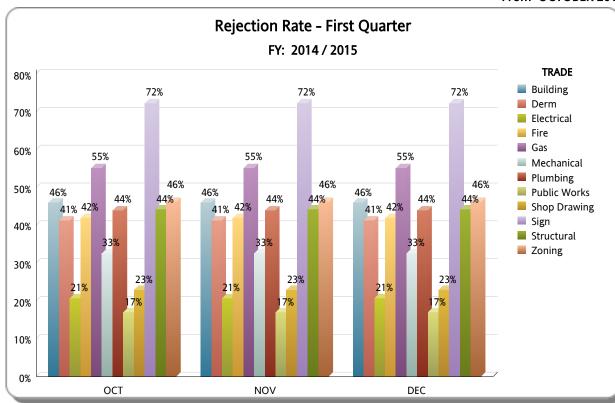

| TDADE          | First Quarter |          |          |                   |                |             |  |
|----------------|---------------|----------|----------|-------------------|----------------|-------------|--|
| TRADE          | TOTAL         | APPROVED | REJECTED | Approved as Noted | Not Applicable | % REJECTION |  |
| Building       | 3,765         | 1,845    | 1,731    | 183               | 6              | 46%         |  |
| Derm           | 3,273         | 1,896    | 1,350    | 0                 | 27             | 41%         |  |
| Electrical     | 1,721         | 639      | 356      | 541               | 185            | 21%         |  |
| Gas            | 49            | 20       | 27       | 0                 | 2              | 55%         |  |
| Mechanical     | 1,348         | 150      | 439      | 385               | 374            | 33%         |  |
| Plumbing       | 1,549         | 329      | 680      | 258               | 282            | 44%         |  |
| Public Works   | 1,082         | 593      | 184      | 0                 | 305            | 17%         |  |
| Shop Drawing   | 742           | 552      | 170      | 11                | 9              | 23%         |  |
| Sign           | 162           | 41       | 117      | 0                 | 4              | 72%         |  |
| Structural     | 4,443         | 2,274    | 1,963    | 131               | 75             | 44%         |  |
| Zoning         | 2,792         | 1,356    | 1,290    | 0                 | 146            | 46%         |  |
| RER DEPT TOTAL | 20,926        | 9,695    | 8,307    | 1,509             | 1,415          | 40%         |  |
| Fire           | 1,766         | 825      | 740      | 0                 | 201            | 42%         |  |
| OTHER TOTAL    | 1,766         | 825      | 740      | 0                 | 201            | 42%         |  |
| OTAL           | 22,692        | 10,520   | 9,047    | 1,509             | 1,616          | 40%         |  |