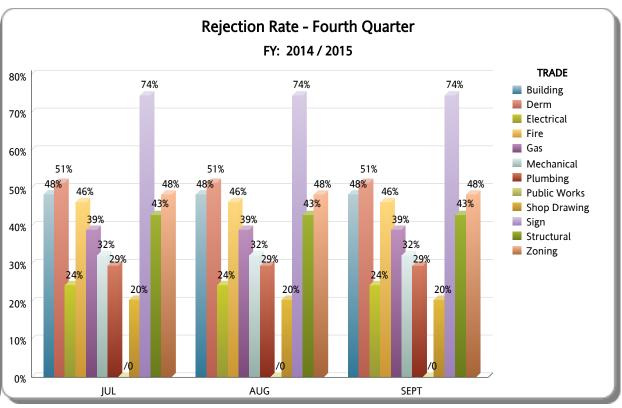

|   | TD 4 D F     | Fourth Quarter |          |          |                   |                |             |  |
|---|--------------|----------------|----------|----------|-------------------|----------------|-------------|--|
|   | TRADE        | TOTAL          | APPROVED | REJECTED | Approved as Noted | Not Applicable | % REJECTION |  |
|   | Building     | 4,063          | 1,915    | 1,963    | 178               | 7              | 48%         |  |
|   | Derm         | 5,354          | 2,598    | 2,750    | 1                 | 5              | 51%         |  |
|   | Electrical   | 1,944          | 680      | 473      | 591               | 200            | 24%         |  |
|   | Gas          | 77             | 24       | 30       | 16                | 7              | 39%         |  |
|   | Mechanical   | 1,528          | 277      | 492      | 313               | 446            | 32%         |  |
|   | Plumbing     | 1,884          | 386      | 555      | 594               | 349            | 29%         |  |
|   | Public Works | 0              | 0        | 0        | 0                 | 0              | 0%          |  |
|   | Shop Drawing | 635            | 479      | 130      | 15                | 11             | 20%         |  |
|   | Sign         | 141            | 35       | 105      | 0                 | 1              | 74%         |  |
|   | Structural   | 5,121          | 2,630    | 2,195    | 162               | 134            | 43%         |  |
|   | Zoning       | 3,356          | 1,592    | 1,620    | 17                | 127            | 48%         |  |
|   | RER TOTAL    | 24,103         | 10,616   | 10,313   | 1,887             | 1,287          | 43%         |  |
|   | Fire         | 2,020          | 916      | 935      | 0                 | 169            | 46%         |  |
|   | OTHER        | 2,020          | 916      | 935      | 0                 | 169            | 46%         |  |
| Т | otal         | 26,123         | 11,532   | 11,248   | 1,887             | 1,456          | 43%         |  |