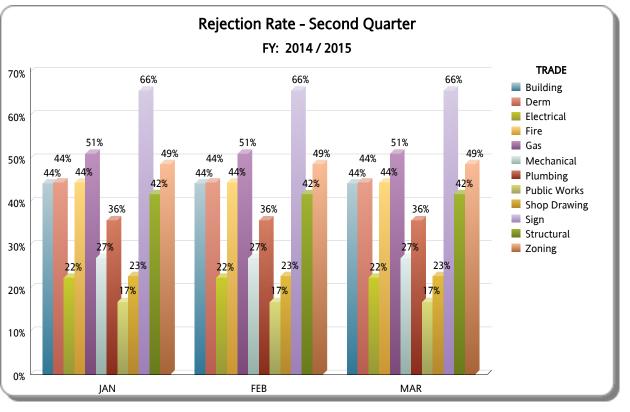

| TDADE        | Second Quarter |          |          |                   |                |             |  |
|--------------|----------------|----------|----------|-------------------|----------------|-------------|--|
| TRADE        | TOTAL          | APPROVED | REJECTED | Approved as Noted | Not Applicable | % REJECTION |  |
| Building     | 4,259          | 2,187    | 1,882    | 179               | 11             | 44%         |  |
| Derm         | 3,569          | 1,967    | 1,585    | 0                 | 17             | 44%         |  |
| Electrical   | 1,746          | 651      | 391      | 539               | 165            | 22%         |  |
| Gas          | 47             | 11       | 24       | 7                 | 5              | 51%         |  |
| Mechanical   | 1,340          | 197      | 361      | 347               | 435            | 27%         |  |
| Plumbing     | 1,601          | 389      | 571      | 347               | 294            | 36%         |  |
| Public Works | 1,247          | 671      | 209      | 0                 | 367            | 17%         |  |
| Shop Drawing | 593            | 432      | 135      | 18                | 8              | 23%         |  |
| Sign         | 134            | 45       | 88       | 0                 | 1              | 66%         |  |
| Structural   | 4,390          | 2,299    | 1,831    | 168               | 92             | 42%         |  |
| Zoning       | 2,983          | 1,414    | 1,452    | 1                 | 116            | 49%         |  |
| RER TOTAL    | 21,909         | 10,263   | 8,529    | 1,606             | 1,511          | 39%         |  |
| Fire         | 1,586          | 769      | 704      | 0                 | 113            | 44%         |  |
| OTHER        | 1,586          | 769      | 704      | 0                 | 113            | 44%         |  |
| Total        | 23,495         | 11,032   | 9,233    | 1,606             | 1,624          | 39%         |  |