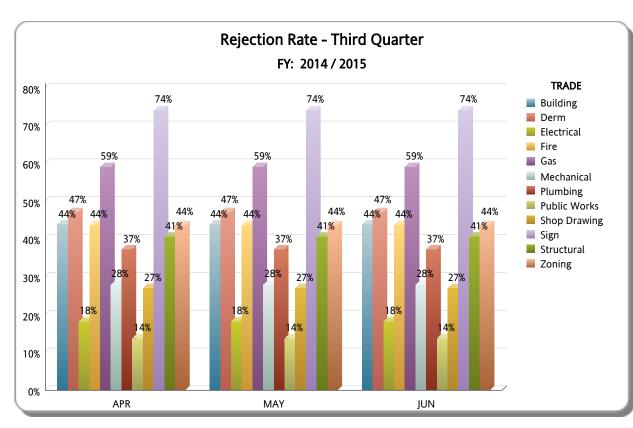

| <b>TD4D</b> 5 | Third Quarter |          |          |                   |                |             |  |
|---------------|---------------|----------|----------|-------------------|----------------|-------------|--|
| TRADE         | TOTAL         | APPROVED | REJECTED | Approved as Noted | Not Applicable | % REJECTION |  |
| Building      | 4,540         | 2,348    | 1,991    | 194               | 7              | 44%         |  |
| Derm          | 4,751         | 2,495    | 2,238    | 0                 | 18             | 47%         |  |
| Electrical    | 2,014         | 824      | 365      | 614               | 211            | 18%         |  |
| Gas           | 83            | 22       | 49       | 9                 | 3              | 59%         |  |
| Mechanical    | 1,504         | 253      | 419      | 364               | 468            | 28%         |  |
| Plumbing      | 1,907         | 462      | 710      | 355               | 380            | 37%         |  |
| Public Works  | 182           | 118      | 25       | 0                 | 39             | 14%         |  |
| Shop Drawing  | 633           | 450      | 171      | 9                 | 3              | 27%         |  |
| Sign          | 150           | 38       | 111      | 0                 | 1              | 74%         |  |
| Structural    | 5,365         | 2,914    | 2,179    | 155               | 117            | 41%         |  |
| Zoning        | 3,516         | 1,845    | 1,534    | 1                 | 136            | 44%         |  |
| RER TOTAL     | 24,645        | 11,769   | 9,792    | 1,701             | 1,383          | 40%         |  |
| Fire          | 1,896         | 944      | 828      | 0                 | 124            | 44%         |  |
| OTHER         | 1,896         | 944      | 828      | 0                 | 124            | 44%         |  |
| otal          | 26,541        | 12,713   | 10,620   | 1,701             | 1,507          | 40%         |  |