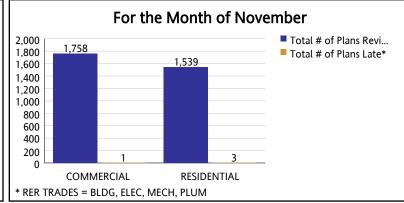

### PLANS TRACKING INITIAL REVIEW

From OCTOBER 2014 To SEPTEMBER 2015

|             |                                           |                                       | ОСТ                                                  |                                         |                                           |                                       | NOV                                                  |                                         | DEC                                       |                                       |                                                      |                                         |  |
|-------------|-------------------------------------------|---------------------------------------|------------------------------------------------------|-----------------------------------------|-------------------------------------------|---------------------------------------|------------------------------------------------------|-----------------------------------------|-------------------------------------------|---------------------------------------|------------------------------------------------------|-----------------------------------------|--|
|             | Total # of Plans<br>Reviewed (RER Trades) | Total # of Plans Late<br>(RER Trades) | Percentage of Plans Completed<br>On Time (RER Plans) | Percentage of Plans<br>Late (RER Plans) | Total # of Plans<br>Reviewed (RER Trades) | Total # of Plans Late<br>(RER Trades) | Percentage of Plans Completed<br>On Time (RER Plans) | Percentage of Plans<br>Late (RER Plans) | Total # of Plans<br>Reviewed (RER Trades) | Total # of Plans Late<br>(RER Trades) | Percentage of Plans Completed<br>On Time (RER Plans) | Percentage of Plans<br>Late (RER Plans) |  |
| COMMERCIAL  | 1,315                                     | 0                                     | 100.00%                                              | 0.00%                                   | 1,758                                     | 1                                     | 99.94%                                               | 0.06%                                   | 1,851                                     | 1                                     | 99.95%                                               | 0.05%                                   |  |
| RESIDENTIAL | 355                                       | 3                                     | 99.15%                                               | 0.85%                                   | 1,539                                     | 3                                     | 99.81%                                               | 0.19%                                   | 1,642                                     | 10                                    | 99.39%                                               | 0.61%                                   |  |
| Total       | 1,670                                     | 3                                     | 99.82%                                               | 0.18%                                   | 3,297                                     | 4                                     | 99.88%                                               | 0.12%                                   | 3,493                                     | 11                                    | 99.69%                                               | 0.31%                                   |  |