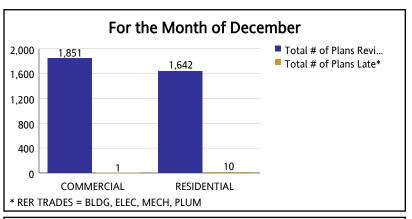

### PLANS TRACKING INITIAL REVIEW

From OCTOBER 2014 To SEPTEMBER 2015

|             |                                           |                                       | ОСТ                                                  |                                         |                                           |                                       | NOV                                                  |                                         | DEC                                       |                                       |                                                      |                                         |  |
|-------------|-------------------------------------------|---------------------------------------|------------------------------------------------------|-----------------------------------------|-------------------------------------------|---------------------------------------|------------------------------------------------------|-----------------------------------------|-------------------------------------------|---------------------------------------|------------------------------------------------------|-----------------------------------------|--|
|             | Total # of Plans<br>Reviewed (RER Trades) | Total # of Plans Late<br>(RER Trades) | Percentage of Plans Completed<br>On Time (RER Plans) | Percentage of Plans<br>Late (RER Plans) | Total # of Plans<br>Reviewed (RER Trades) | Total # of Plans Late<br>(RER Trades) | Percentage of Plans Completed<br>On Time (RER Plans) | Percentage of Plans<br>Late (RER Plans) | Total # of Plans<br>Reviewed (RER Trades) | Total # of Plans Late<br>(RER Trades) | Percentage of Plans Completed<br>On Time (RER Plans) | Percentage of Plans<br>Late (RER Plans) |  |
| COMMERCIAL  | 1,315                                     | 0                                     | 100.00%                                              | 0.00%                                   | 1,758                                     | 1                                     | 99.94%                                               | 0.06%                                   | 1,851                                     | 1                                     | 99.95%                                               | 0.05%                                   |  |
| RESIDENTIAL | 355                                       | 3                                     | 99.15%                                               | 0.85%                                   | 1,539                                     | 3                                     | 99.81%                                               | 0.19%                                   | 1,642                                     | 10                                    | 99.39%                                               | 0.61%                                   |  |
| Total       | 1,670                                     | 3                                     | 99.82%                                               | 0.18%                                   | 3,297                                     | 4                                     | 99.88%                                               | 0.12%                                   | 3,493                                     | 11                                    | 99.69%                                               | 0.31%                                   |  |