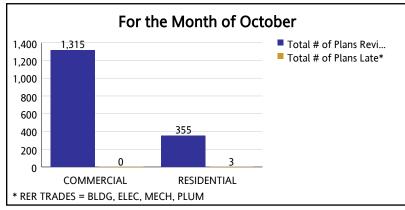

### PLANS TRACKING INITIAL REVIEW

From OCTOBER 2014 To SEPTEMBER 2015

|             |                                           |                                       | ОСТ                                                  |                                         |                                           |                                       | NOV                                                  |                                         | DEC                                       |                                       |                                                      |                                         |  |
|-------------|-------------------------------------------|---------------------------------------|------------------------------------------------------|-----------------------------------------|-------------------------------------------|---------------------------------------|------------------------------------------------------|-----------------------------------------|-------------------------------------------|---------------------------------------|------------------------------------------------------|-----------------------------------------|--|
|             | Total # of Plans<br>Reviewed (RER Trades) | Total # of Plans Late<br>(RER Trades) | Percentage of Plans Completed<br>On Time (RER Plans) | Percentage of Plans<br>Late (RER Plans) | Total # of Plans<br>Reviewed (RER Trades) | Total # of Plans Late<br>(RER Trades) | Percentage of Plans Completed<br>On Time (RER Plans) | Percentage of Plans<br>Late (RER Plans) | Total # of Plans<br>Reviewed (RER Trades) | Total # of Plans Late<br>(RER Trades) | Percentage of Plans Completed<br>On Time (RER Plans) | Percentage of Plans<br>Late (RER Plans) |  |
| COMMERCIAL  | 1,315                                     | 0                                     | 100.00%                                              | 0.00%                                   | 1,758                                     | 1                                     | 99.94%                                               | 0.06%                                   | 1,851                                     | 1                                     | 99.95%                                               | 0.05%                                   |  |
| RESIDENTIAL | 355                                       | 3                                     | 99.15%                                               | 0.85%                                   | 1,539                                     | 3                                     | 99.81%                                               | 0.19%                                   | 1,642                                     | 10                                    | 99.39%                                               | 0.61%                                   |  |
| Total       | 1,670                                     | 3                                     | 99.82%                                               | 0.18%                                   | 3,297                                     | 4                                     | 99.88%                                               | 0.12%                                   | 3,493                                     | 11                                    | 99.69%                                               | 0.31%                                   |  |