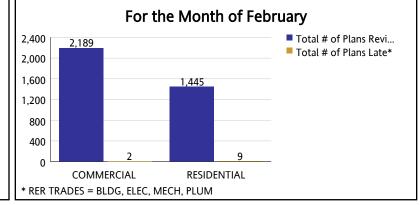

|             |                                           |                                       | JAN                                                  |                                         |                                           |                                       | FEB                                                  |                                         | MAR                                       |                                       |                                                      |                                         |
|-------------|-------------------------------------------|---------------------------------------|------------------------------------------------------|-----------------------------------------|-------------------------------------------|---------------------------------------|------------------------------------------------------|-----------------------------------------|-------------------------------------------|---------------------------------------|------------------------------------------------------|-----------------------------------------|
|             | Total # of Plans<br>Reviewed (RER Trades) | Total # of Plans Late<br>(RER Trades) | Percentage of Plans Completed<br>On Time (RER Plans) | Percentage of Plans<br>Late (RER Plans) | Total # of Plans<br>Reviewed (RER Trades) | Total # of Plans Late<br>(RER Trades) | Percentage of Plans Completed<br>On Time (RER Plans) | Percentage of Plans<br>Late (RER Plans) | Total # of Plans<br>Reviewed (RER Trades) | Total # of Plans Late<br>(RER Trades) | Percentage of Plans Completed<br>On Time (RER Plans) | Percentage of Plans<br>Late (RER Plans) |
| COMMERCIAL  | 1,843                                     | 1                                     | 99.95%                                               | 0.05%                                   | 2,189                                     | 2                                     | 99.91%                                               | 0.09%                                   | 2,281                                     | 0                                     | 100.00%                                              | 0.00%                                   |
| RESIDENTIAL | 1,387                                     | 12                                    | 99.13%                                               | 0.87%                                   | 1,445                                     | 9                                     | 99.38%                                               | 0.62%                                   | 1,850                                     | 6                                     | 99.68%                                               | 0.32%                                   |
| Total       | 3,230                                     | 13                                    | 99.60%                                               | 0.40%                                   | 3,634                                     | 11                                    | 99.70%                                               | 0.30%                                   | 4,131                                     | 6                                     | 99.85%                                               | 0.15%                                   |