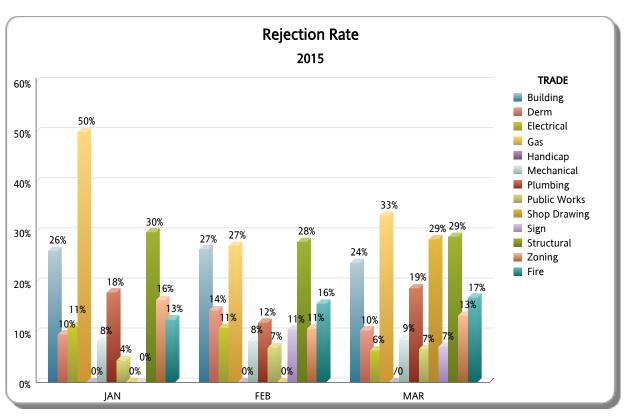

|                           |       |          |          | JAN                  |                   |                |       |          |          | FEB                  |                   | MAR            |       |          |          |                      |                   |                |
|---------------------------|-------|----------|----------|----------------------|-------------------|----------------|-------|----------|----------|----------------------|-------------------|----------------|-------|----------|----------|----------------------|-------------------|----------------|
| TRADE                     | TOTAL | APPROVED | REJECTED | Approved as<br>Noted | Not<br>Applicable | %<br>REJECTION | TOTAL | APPROVED | REJECTED | Approved as<br>Noted | Not<br>Applicable | %<br>REJECTION | TOTAL | APPROVED | REJECTED | Approved as<br>Noted | Not<br>Applicable | %<br>REJECTION |
| Building                  | 377   | 257      | 99       | 13                   | 8                 | 26%            | 380   | 263      | 101      | 10                   | 6                 | 27%            | 444   | 308      | 106      | 16                   | 14                | 24%            |
| Derm                      | 355   | 320      | 34       | 0                    | 1                 | 10%            | 410   | 350      | 59       | 0                    | 1                 | 14%            | 481   | 428      | 50       | 0                    | 3                 | 10%            |
| Electrical                | 305   | 225      | 34       | 33                   | 13                | 11%            | 331   | 222      | 36       | 58                   | 15                | 11%            | 361   | 252      | 23       | 60                   | 26                | 6%             |
| Gas                       | 6     | 2        | 3        | 0                    | 1                 | 50%            | 11    | 8        | 3        | 0                    | 0                 | 27%            | 9     | 5        | 3        | 1                    | 0                 | 33%            |
| Handicap                  | 1     | 0        | 0        | 0                    | 1                 | 0%             | 1     | 1        | 0        | 0                    | 0                 | 0%             | 0     | 0        | 0        | 0                    | 0                 | 0%             |
| Mechanical                | 206   | 109      | 17       | 47                   | 33                | 8%             | 214   | 119      | 18       | 39                   | 38                | 8%             | 244   | 123      | 21       | 43                   | 57                | 9%             |
| Plumbing                  | 256   | 166      | 46       | 33                   | 11                | 18%            | 243   | 168      | 29       | 33                   | 13                | 12%            | 330   | 225      | 62       | 31                   | 12                | 19%            |
| Public Works              | 68    | 45       | 3        | 0                    | 20                | 4%             | 100   | 62       | 7        | 0                    | 31                | 7%             | 105   | 68       | 7        | 0                    | 30                | 7%             |
| Shop Drawing              | 7     | 5        | 0        | 0                    | 2                 | 0%             | 8     | 5        | 0        | 0                    | 3                 | 0%             | 7     | 5        | 2        | 0                    | 0                 | 29%            |
| Sign                      | 7     | 7        | 0        | 0                    | 0                 | 0%             | 19    | 17       | 2        | 0                    | 0                 | 11%            | 14    | 10       | 1        | 0                    | 3                 | 7%             |
| Structural                | 300   | 197      | 90       | 8                    | 5                 | 30%            | 310   | 211      | 87       | 7                    | 5                 | 28%            | 344   | 225      | 100      | 8                    | 11                | 29%            |
| Zoning                    | 243   | 199      | 40       | 0                    | 4                 | 16%            | 317   | 279      | 34       | 0                    | 4                 | 11%            | 367   | 301      | 49       | 0                    | 17                | 13%            |
| TOTAL RER DEPT<br>OVERALL | 2,131 | 1,532    | 366      | 134                  | 99                | 17%            | 2,344 | 1,705    | 376      | 147                  | 116               | 16%            | 2,706 | 1,950    | 424      | 159                  | 173               | 16%            |
| Fire                      | 286   | 174      | 36       | 0                    | 76                | 13%            | 299   | 178      | 47       | 0                    | 74                | 16%            | 384   | 228      | 65       | 0                    | 91                | 17%            |
| TOTAL OTHER               | 286   | 174      | 36       | 0                    | 76                | 13%            | 299   | 178      | 47       | 0                    | 74                | 16%            | 384   | 228      | 65       | 0                    | 91                | 17%            |
| Total                     | 2,417 | 1,706    | 402      | 134                  | 175               | 17%            | 2,643 | 1,883    | 423      | 147                  | 190               | 16%            | 3,090 | 2,178    | 489      | 159                  | 264               | 16%            |