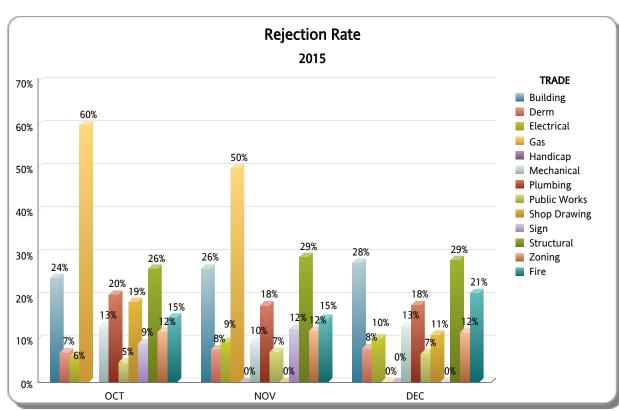

|                  |       |          |          | ОСТ                  |                   |                |       |          |          | NOV                  |                   |                | DEC   |          |          |                      |                   |                |  |  |
|------------------|-------|----------|----------|----------------------|-------------------|----------------|-------|----------|----------|----------------------|-------------------|----------------|-------|----------|----------|----------------------|-------------------|----------------|--|--|
| TRADE            | TOTAL | APPROVED | REJECTED | Approved as<br>Noted | Not<br>Applicable | %<br>REJECTION | TOTAL | APPROVED | REJECTED | Approved as<br>Noted | Not<br>Applicable | %<br>REJECTION | TOTAL | APPROVED | REJECTED | Approved as<br>Noted | Not<br>Applicable | %<br>REJECTION |  |  |
| Building         | 444   | 313      | 108      | 16                   | 7                 | 24%            | 351   | 236      | 93       | 16                   | 6                 | 26%            | 391   | 253      | 109      | 12                   | 17                | 28%            |  |  |
| Derm             | 515   | 474      | 36       | 0                    | 5                 | 7%             | 352   | 321      | 27       | 0                    | 4                 | 8%             | 417   | 370      | 33       | 0                    | 14                | 8%             |  |  |
| Electrical       | 393   | 284      | 24       | 65                   | 20                | 6%             | 309   | 221      | 29       | 49                   | 10                | 9%             | 332   | 229      | 34       | 54                   | 15                | 10%            |  |  |
| Gas              | 5     | 1        | 3        | 1                    | 0                 | 60%            | 8     | 4        | 4        | 0                    | 0                 | 50%            | 9     | 6        | 0        | 3                    | 0                 | 0%             |  |  |
| Handicap         |       |          |          |                      |                   |                | 1     | 1        | 0        | 0                    | 0                 | 0%             | 2     | 2        | 0        | 0                    | 0                 | 0%             |  |  |
| Mechanical       | 268   | 139      | 35       | 54                   | 40                | 13%            | 189   | 113      | 18       | 25                   | 33                | 10%            | 214   | 108      | 28       | 42                   | 36                | 13%            |  |  |
| Plumbing         | 367   | 248      | 75       | 22                   | 22                | 20%            | 234   | 168      | 42       | 13                   | 11                | 18%            | 272   | 191      | 49       | 14                   | 18                | 18%            |  |  |
| Public Works     | 85    | 58       | 4        | 0                    | 23                | 5%             | 84    | 53       | 6        | 0                    | 25                | 7%             | 89    | 56       | 6        | 0                    | 27                | 7%             |  |  |
| Shop Drawing     | 16    | 11       | 3        | 0                    | 2                 | 19%            | 5     | 5        | 0        | 0                    | 0                 | 0%             | 9     | 6        | 1        | 0                    | 2                 | 11%            |  |  |
| Sign             | 11    | 9        | 1        | 0                    | 1                 | 9%             | 8     | 7        | 1        | 0                    | 0                 | 12%            | 6     | 6        | 0        | 0                    | 0                 | 0%             |  |  |
| Structural       | 336   | 232      | 89       | 6                    | 9                 | 26%            | 260   | 174      | 76       | 7                    | 3                 | 29%            | 312   | 207      | 89       | 11                   | 5                 | 29%            |  |  |
| Zoning           | 347   | 302      | 41       | 0                    | 4                 | 12%            | 267   | 233      | 32       | 0                    | 2                 | 12%            | 308   | 264      | 36       | 0                    | 8                 | 12%            |  |  |
| TOTAL: RER TOTAL | 2,787 | 2,071    | 419      | 164                  | 133               | 15%            | 2,068 | 1,536    | 328      | 110                  | 94                | 16%            | 2,361 | 1,698    | 385      | 136                  | 142               | 16%            |  |  |
| Fire             | 397   | 257      | 60       | 0                    | 80                | 15%            | 316   | 193      | 47       | 0                    | 76                | 15%            | 341   | 199      | 71       | 0                    | 71                | 21%            |  |  |
| TOTAL: OTHER     | 397   | 257      | 60       | 0                    | 80                | 15%            | 316   | 193      | 47       | 0                    | 76                | 15%            | 341   | 199      | 71       | 0                    | 71                | 21%            |  |  |
| Total            | 3,184 | 2,328    | 479      | 164                  | 213               | 15%            | 2,384 | 1,729    | 375      | 110                  | 170               | 16%            | 2,702 | 1,897    | 456      | 136                  | 213               | 17%            |  |  |