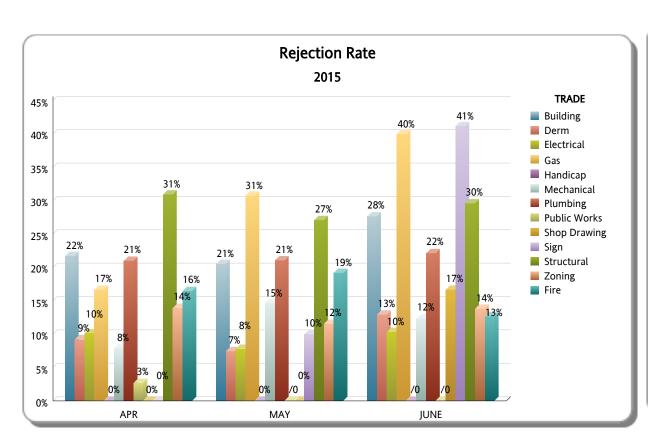

|                           |       |          |          | APR                  |                   |                |       |          |          | MAY                  |                   | JUNE           |       |          |          |                      |                   |                |
|---------------------------|-------|----------|----------|----------------------|-------------------|----------------|-------|----------|----------|----------------------|-------------------|----------------|-------|----------|----------|----------------------|-------------------|----------------|
| TRADE                     | TOTAL | APPROVED | REJECTED | Approved as<br>Noted | Not<br>Applicable | %<br>REJECTION | TOTAL | APPROVED | REJECTED | Approved as<br>Noted | Not<br>Applicable | %<br>REJECTION | TOTAL | APPROVED | REJECTED | Approved as<br>Noted | Not<br>Applicable | %<br>REJECTION |
| Building                  | 502   | 364      | 109      | 18                   | 11                | 22%            | 419   | 310      | 86       | 9                    | 14                | 21%            | 387   | 249      | 107      | 18                   | 13                | 28%            |
| Derm                      | 606   | 548      | 56       | 0                    | 2                 | 9%             | 563   | 517      | 42       | 0                    | 4                 | 7%             | 425   | 367      | 55       | 0                    | 3                 | 13%            |
| Electrical                | 414   | 278      | 42       | 60                   | 34                | 10%            | 346   | 254      | 27       | 49                   | 16                | 8%             | 329   | 223      | 34       | 52                   | 20                | 10%            |
| Gas                       | 12    | 8        | 2        | 0                    | 2                 | 17%            | 13    | 6        | 4        | 3                    | 0                 | 31%            | 15    | 6        | 6        | 3                    | 0                 | 40%            |
| Handicap                  | 1     | 0        | 0        | 0                    | 1                 | 0%             | 2     | 2        | 0        | 0                    | 0                 | 0%             | 0     | 0        | 0        | 0                    | 0                 | 0%             |
| Mechanical                | 255   | 146      | 20       | 43                   | 46                | 8%             | 225   | 109      | 33       | 34                   | 49                | 15%            | 219   | 124      | 27       | 33                   | 35                | 12%            |
| Plumbing                  | 381   | 253      | 80       | 29                   | 19                | 21%            | 337   | 208      | 71       | 31                   | 27                | 21%            | 280   | 178      | 62       | 22                   | 18                | 22%            |
| Public Works              | 37    | 21       | 1        | 0                    | 15                | 3%             | 0     | 0        | 0        | 0                    | 0                 | 0%             | 0     | 0        | 0        | 0                    | 0                 | 0%             |
| Shop Drawing              | 12    | 8        | 0        | 0                    | 4                 | 0%             | 12    | 10       | 0        | 0                    | 2                 | 0%             | 12    | 7        | 2        | 0                    | 3                 | 17%            |
| Sign                      | 8     | 8        | 0        | 0                    | 0                 | 0%             | 10    | 9        | 1        | 0                    | 0                 | 10%            | 17    | 10       | 7        | 0                    | 0                 | 41%            |
| Structural                | 375   | 241      | 116      | 5                    | 13                | 31%            | 358   | 243      | 97       | 10                   | 8                 | 27%            | 348   | 224      | 103      | 12                   | 9                 | 30%            |
| Zoning                    | 366   | 311      | 51       | 0                    | 4                 | 14%            | 372   | 325      | 43       | 0                    | 4                 | 12%            | 333   | 277      | 46       | 0                    | 10                | 14%            |
| TOTAL RER DEPT<br>OVERALL | 2,969 | 2,186    | 477      | 155                  | 151               | 16%            | 2,657 | 1,993    | 404      | 136                  | 124               | 15%            | 2,365 | 1,665    | 449      | 140                  | 111               | 19%            |
| Fire                      | 340   | 214      | 56       | 0                    | 70                | 16%            | 370   | 223      | 71       | 0                    | 76                | 19%            | 348   | 225      | 44       | 0                    | 79                | 13%            |
| TOTAL OTHER               | 340   | 214      | 56       | 0                    | 70                | 16%            | 370   | 223      | 71       | 0                    | 76                | 19%            | 348   | 225      | 44       | 0                    | 79                | 13%            |
| Total                     | 3,309 | 2,400    | 533      | 155                  | 221               | 16%            | 3,027 | 2,216    | 475      | 136                  | 200               | 16%            | 2,713 | 1,890    | 493      | 140                  | 190               | 18%            |