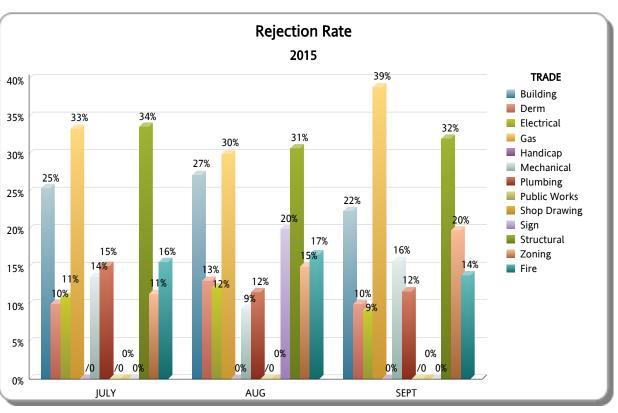

|                           |       |          |          | JULY                 |                   |                |       |          |          | AUG                  |                   | SEPT           |       |          |          |                      |                   |                |
|---------------------------|-------|----------|----------|----------------------|-------------------|----------------|-------|----------|----------|----------------------|-------------------|----------------|-------|----------|----------|----------------------|-------------------|----------------|
| TRADE                     | TOTAL | APPROVED | REJECTED | Approved as<br>Noted | Not<br>Applicable | %<br>REJECTION | TOTAL | APPROVED | REJECTED | Approved as<br>Noted | Not<br>Applicable | %<br>REJECTION | TOTAL | APPROVED | REJECTED | Approved as<br>Noted | Not<br>Applicable | %<br>REJECTION |
| Building                  | 409   | 268      | 104      | 16                   | 21                | 25%            | 320   | 219      | 87       | 6                    | 8                 | 27%            | 384   | 278      | 86       | 10                   | 10                | 22%            |
| Derm                      | 498   | 444      | 50       | 0                    | 4                 | 10%            | 466   | 404      | 61       | 0                    | 1                 | 13%            | 460   | 410      | 46       | 0                    | 4                 | 10%            |
| Electrical                | 348   | 244      | 38       | 44                   | 22                | 11%            | 287   | 199      | 35       | 40                   | 13                | 12%            | 383   | 284      | 35       | 45                   | 19                | 9%             |
| Gas                       | 9     | 2        | 3        | 3                    | 1                 | 33%            | 10    | 3        | 3        | 4                    | 0                 | 30%            | 18    | 7        | 7        | 4                    | 0                 | 39%            |
| Handicap                  | 0     | 0        | 0        | 0                    | 0                 | 0%             | 2     | 1        | 0        | 0                    | 1                 | 0%             | 1     | 1        | 0        | 0                    | 0                 | 0%             |
| Mechanical                | 235   | 126      | 32       | 42                   | 35                | 14%            | 224   | 135      | 21       | 35                   | 33                | 9%             | 197   | 100      | 31       | 23                   | 43                | 16%            |
| Plumbing                  | 325   | 217      | 49       | 30                   | 29                | 15%            | 276   | 183      | 32       | 39                   | 22                | 12%            | 308   | 186      | 36       | 46                   | 40                | 12%            |
| Public Works              | 0     | 0        | 0        | 0                    | 0                 | 0%             | 0     | 0        | 0        | 0                    | 0                 | 0%             | 0     | 0        | 0        | 0                    | 0                 | 0%             |
| Shop Drawing              | 9     | 6        | 0        | 0                    | 3                 | 0%             | 6     | 4        | 0        | 0                    | 2                 | 0%             | 8     | 7        | 0        | 1                    | 0                 | 0%             |
| Sign                      | 4     | 4        | 0        | 0                    | 0                 | 0%             | 5     | 4        | 1        | 0                    | 0                 | 20%            | 24    | 24       | 0        | 0                    | 0                 | 0%             |
| Structural                | 351   | 211      | 118      | 9                    | 13                | 34%            | 283   | 189      | 87       | 4                    | 3                 | 31%            | 334   | 208      | 107      | 13                   | 6                 | 32%            |
| Zoning                    | 353   | 305      | 40       | 0                    | 8                 | 11%            | 280   | 237      | 42       | 0                    | 1                 | 15%            | 343   | 267      | 68       | 0                    | 8                 | 20%            |
| TOTAL RER DEPT<br>OVERALL | 2,541 | 1,827    | 434      | 144                  | 136               | 17%            | 2,159 | 1,578    | 369      | 128                  | 84                | 17%            | 2,460 | 1,772    | 416      | 142                  | 130               | 17%            |
| Fire                      | 359   | 212      | 56       | 0                    | 91                | 16%            | 331   | 198      | 55       | 1                    | 77                | 17%            | 340   | 207      | 47       | 0                    | 86                | 14%            |
| TOTAL OTHER               | 359   | 212      | 56       | 0                    | 91                | 16%            | 331   | 198      | 55       | 1                    | 77                | 17%            | 340   | 207      | 47       | 0                    | 86                | 14%            |
| Total                     | 2,900 | 2,039    | 490      | 144                  | 227               | 17%            | 2,490 | 1,776    | 424      | 129                  | 161               | 17%            | 2,800 | 1,979    | 463      | 142                  | 216               | 17%            |