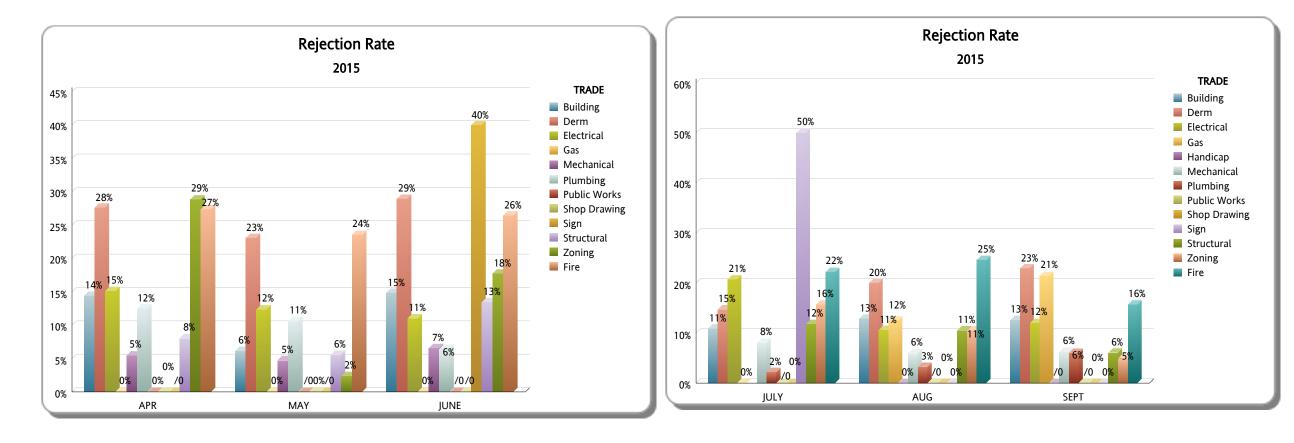

### FY: 2014/2015

|                           |       |          |          | APR                  |                   |                |       |          |          | MAY                  |                   |                | JUNE  |          |          |                      |                   |                |  |
|---------------------------|-------|----------|----------|----------------------|-------------------|----------------|-------|----------|----------|----------------------|-------------------|----------------|-------|----------|----------|----------------------|-------------------|----------------|--|
| TRADE                     | TOTAL | APPROVED | REJECTED | Approved as<br>Noted | Not<br>Applicable | %<br>REJECTION | TOTAL | APPROVED | REJECTED | Approved as<br>Noted | Not<br>Applicable | %<br>REJECTION | TOTAL | APPROVED | REJECTED | Approved as<br>Noted | Not<br>Applicable | %<br>REJECTION |  |
| Building                  | 125   | 94       | 18       | 3                    | 10                | 14%            | 114   | 95       | 7        | 7                    | 5                 | 6%             | 101   | 76       | 15       | 8                    | 2                 | 15%            |  |
| Derm                      | 76    | 55       | 21       | 0                    | 0                 | 28%            | 52    | 40       | 12       | 0                    | 0                 | 23%            | 76    | 54       | 22       | 0                    | 0                 | 29%            |  |
| Electrical                | 119   | 76       | 18       | 17                   | 8                 | 15%            | 89    | 59       | 11       | 16                   | 3                 | 12%            | 118   | 80       | 13       | 21                   | 4                 | 11%            |  |
| Gas                       | 2     | 1        | 0        | 0                    | 1                 | 0%             | 5     | 4        | 0        | 0                    | 1                 | 0%             | 3     | 3        | 0        | 0                    | 0                 | 0%             |  |
| Mechanical                | 55    | 38       | 3        | 10                   | 4                 | 5%             | 63    | 43       | 3        | 13                   | 4                 | 5%             | 61    | 44       | 4        | 10                   | 3                 | 7%             |  |
| Plumbing                  | 104   | 71       | 13       | 14                   | 6                 | 12%            | 104   | 82       | 11       | 6                    | 5                 | 11%            | 93    | 70       | 6        | 14                   | 3                 | 6%             |  |
| Public Works              | 1     | 1        | 0        | 0                    | 0                 | 0%             | 0     | 0        | 0        | 0                    | 0                 | /0             | 0     | 0        | 0        | 0                    | 0                 | /0             |  |
| Shop Drawing              | 2     | 2        | 0        | 0                    | 0                 | 0%             | 2     | 1        | 0        | 0                    | 1                 | 0%             | 0     | 0        | 0        | 0                    | 0                 | /0             |  |
| Sign                      | 0     | 0        | 0        | 0                    | 0                 | /0             | 0     | 0        | 0        | 0                    | 0                 | /0             | 10    | 6        | 4        | 0                    | 0                 | 40%            |  |
| Structural                | 87    | 66       | 7        | 7                    | 7                 | 8%             | 90    | 76       | 5        | 4                    | 5                 | 6%             | 104   | 79       | 14       | 7                    | 4                 | 13%            |  |
| Zoning                    | 52    | 35       | 15       | 0                    | 2                 | 29%            | 42    | 37       | 1        | 0                    | 4                 | 2%             | 62    | 50       | 11       | 0                    | 1                 | 18%            |  |
| TOTAL RER DEPT<br>OVERALL | 623   | 439      | 95       | 51                   | 38                | 15%            | 561   | 437      | 50       | 46                   | 28                | 9%             | 628   | 462      | 89       | 60                   | 17                | 14%            |  |
| Fire                      | 84    | 49       | 23       | 0                    | 12                | 27%            | 68    | 47       | 16       | 0                    | 5                 | 24%            | 87    | 63       | 23       | 0                    | 1                 | 26%            |  |
| TOTAL OTHER               | 84    | 49       | 23       | 0                    | 12                | 27%            | 68    | 47       | 16       | 0                    | 5                 | 24%            | 87    | 63       | 23       | 0                    | 1                 | 26%            |  |
| Total                     | 707   | 488      | 118      | 51                   | 50                | 17%            | 629   | 484      | 66       | 46                   | 33                | 10%            | 715   | 525      | 112      | 60                   | 18                | 16%            |  |

### **Business Plan**

\*Includes Mplantrk and Fastrack only

FY: 2014/2015

|                           |       |          |          | JULY                 |                   |                |       |          |          | AUG                  |                   |                | SEPT  |          |          |                      |                   |                |  |  |
|---------------------------|-------|----------|----------|----------------------|-------------------|----------------|-------|----------|----------|----------------------|-------------------|----------------|-------|----------|----------|----------------------|-------------------|----------------|--|--|
| TRADE                     | TOTAL | APPROVED | REJECTED | Approved as<br>Noted | Not<br>Applicable | %<br>REJECTION | TOTAL | APPROVED | REJECTED | Approved as<br>Noted | Not<br>Applicable | %<br>REJECTION | TOTAL | APPROVED | REJECTED | Approved as<br>Noted | Not<br>Applicable | %<br>REJECTION |  |  |
| Building                  | 119   | 92       | 13       | 9                    | 5                 | 11%            | 101   | 82       | 13       | 2                    | 4                 | 13%            | 103   | 84       | 13       | 5                    | 1                 | 13%            |  |  |
| Derm                      | 61    | 52       | 9        | 0                    | 0                 | 15%            | 60    | 46       | 12       | 1                    | 1                 | 20%            | 61    | 47       | 14       | 0                    | 0                 | 23%            |  |  |
| Electrical                | 82    | 53       | 17       | 8                    | 4                 | 21%            | 94    | 75       | 10       | 6                    | 3                 | 11%            | 100   | 68       | 12       | 9                    | 11                | 12%            |  |  |
| Gas                       | 6     | 6        | 0        | 0                    | 0                 | 0%             | 8     | 7        | 1        | 0                    | 0                 | 12%            | 14    | 8        | 3        | 3                    | 0                 | 21%            |  |  |
| Handicap                  |       |          |          |                      |                   |                | 1     | 1        | 0        | 0                    | 0                 | 0%             | 0     | 0        | 0        | 0                    | 0                 | /0             |  |  |
| Mechanical                | 87    | 58       | 7        | 9                    | 13                | 8%             | 67    | 51       | 4        | 5                    | 7                 | 6%             | 64    | 45       | 4        | 11                   | 4                 | 6%             |  |  |
| Plumbing                  | 90    | 73       | 2        | 12                   | 3                 | 2%             | 92    | 78       | 3        | 7                    | 4                 | 3%             | 99    | 77       | 6        | 12                   | 4                 | 6%             |  |  |
| Public Works              | 0     | 0        | 0        | 0                    | 0                 | /0             | 0     | 0        | 0        | 0                    | 0                 | /0             | 0     | 0        | 0        | 0                    | 0                 | /0             |  |  |
| Shop Drawing              | 1     | 1        | 0        | 0                    | 0                 | 0%             | 1     | 1        | 0        | 0                    | 0                 | 0%             | 2     | 2        | 0        | 0                    | 0                 | 0%             |  |  |
| Sign                      | 2     | 1        | 1        | 0                    | 0                 | 50%            | 1     | 1        | 0        | 0                    | 0                 | 0%             | 1     | 1        | 0        | 0                    | 0                 | 0%             |  |  |
| Structural                | 110   | 81       | 13       | 10                   | 6                 | 12%            | 123   | 97       | 13       | 10                   | 3                 | 11%            | 115   | 95       | 7        | 10                   | 3                 | 6%             |  |  |
| Zoning                    | 51    | 42       | 8        | 0                    | 1                 | 16%            | 38    | 34       | 4        | 0                    | 0                 | 11%            | 80    | 74       | 4        | 0                    | 2                 | 5%             |  |  |
| TOTAL RER DEPT<br>OVERALL | 609   | 459      | 70       | 48                   | 32                | 11%            | 586   | 473      | 60       | 31                   | 22                | 10%            | 639   | 501      | 63       | 50                   | 25                | 10%            |  |  |
| Fire                      | 63    | 45       | 14       | 0                    | 4                 | 22%            | 65    | 46       | 16       | 0                    | 3                 | 25%            | 70    | 56       | 11       | 0                    | 3                 | 16%            |  |  |
| TOTAL OTHER               | 63    | 45       | 14       | 0                    | 4                 | 22%            | 65    | 46       | 16       | 0                    | 3                 | 25%            | 70    | 56       | 11       | 0                    | 3                 | 16%            |  |  |
| Total                     | 672   | 504      | 84       | 48                   | 36                | 12%            | 651   | 519      | 76       | 31                   | 25                | 12%            | 709   | 557      | 74       | 50                   | 28                | 10%            |  |  |