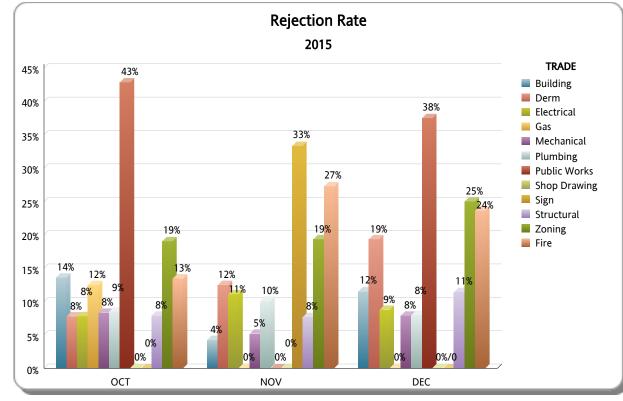

### FY: 2014/2015

|                     |       |          |          | ост                  |                   |                |       |          |          | NOV                  |                   |                | DEC   |          |          |                      |                   |                |  |  |
|---------------------|-------|----------|----------|----------------------|-------------------|----------------|-------|----------|----------|----------------------|-------------------|----------------|-------|----------|----------|----------------------|-------------------|----------------|--|--|
| TRADE               | TOTAL | APPROVED | REJECTED | Approved as<br>Noted | Not<br>Applicable | %<br>REJECTION | TOTAL | APPROVED | REJECTED | Approved as<br>Noted | Not<br>Applicable | %<br>REJECTION | TOTAL | APPROVED | REJECTED | Approved as<br>Noted | Not<br>Applicable | %<br>REJECTION |  |  |
| Building            | 125   | 99       | 17       | 6                    | 3                 | 14%            | 94    | 79       | 4        | 9                    | 2                 | 4%             | 104   | 80       | 12       | 9                    | 3                 | 12%            |  |  |
| Derm                | 77    | 71       | 6        | 0                    | 0                 | 8%             | 40    | 34       | 5        | 0                    | 1                 | 12%            | 62    | 50       | 12       | 0                    | 0                 | 19%            |  |  |
| Electrical          | 115   | 76       | 9        | 27                   | 3                 | 8%             | 90    | 59       | 10       | 15                   | 6                 | 11%            | 114   | 77       | 10       | 20                   | 7                 | 9%             |  |  |
| Gas                 | 8     | 6        | 1        | 1                    | 0                 | 12%            | 3     | 1        | 0        | 1                    | 1                 | 0%             | 4     | 4        | 0        | 0                    | 0                 | 0%             |  |  |
| Mechanical          | 72    | 44       | 6        | 17                   | 5                 | 8%             | 77    | 47       | 4        | 23                   | 3                 | 5%             | 76    | 45       | 6        | 17                   | 8                 | 8%             |  |  |
| Plumbing            | 94    | 77       | 8        | 5                    | 4                 | 9%             | 79    | 57       | 8        | 7                    | 7                 | 10%            | 75    | 56       | 6        | 8                    | 5                 | 8%             |  |  |
| Public Works        | 7     | 4        | 3        | 0                    | 0                 | 43%            | 4     | 4        | 0        | 0                    | 0                 | 0%             | 8     | 5        | 3        | 0                    | 0                 | 38%            |  |  |
| Shop Drawing        | 3     | 2        | 0        | 0                    | 1                 | 0%             | 3     | 1        | 0        | 0                    | 2                 | 0%             | 1     | 0        | 0        | 0                    | 1                 | 0%             |  |  |
| Sign                | 1     | 1        | 0        | 0                    | 0                 | 0%             | 3     | 2        | 1        | 0                    | 0                 | 33%            | 0     | 0        | 0        | 0                    | 0                 | /0             |  |  |
| Structural          | 76    | 63       | 6        | 5                    | 2                 | 8%             | 65    | 54       | 5        | 3                    | 3                 | 8%             | 70    | 54       | 8        | 6                    | 2                 | 11%            |  |  |
| Zoning              | 42    | 31       | 8        | 0                    | 3                 | 19%            | 31    | 25       | 6        | 0                    | 0                 | 19%            | 56    | 39       | 14       | 0                    | 3                 | 25%            |  |  |
| TOTAL: RER<br>TOTAL | 620   | 474      | 64       | 61                   | 21                | 10%            | 489   | 363      | 43       | 58                   | 25                | 9%             | 570   | 410      | 71       | 60                   | 29                | 12%            |  |  |
| Fire                | 89    | 74       | 12       | 0                    | 3                 | 13%            | 55    | 38       | 15       | 0                    | 2                 | 27%            | 72    | 52       | 17       | 0                    | 3                 | 24%            |  |  |
| TOTAL: OTHER        | 89    | 74       | 12       | 0                    | 3                 | 13%            | 55    | 38       | 15       | 0                    | 2                 | 27%            | 72    | 52       | 17       | 0                    | 3                 | 24%            |  |  |
| Total               | 709   | 548      | 76       | 61                   | 24                | 11%            | 544   | 401      | 58       | 58                   | 27                | 11%            | 642   | 462      | 88       | 60                   | 32                | 14%            |  |  |