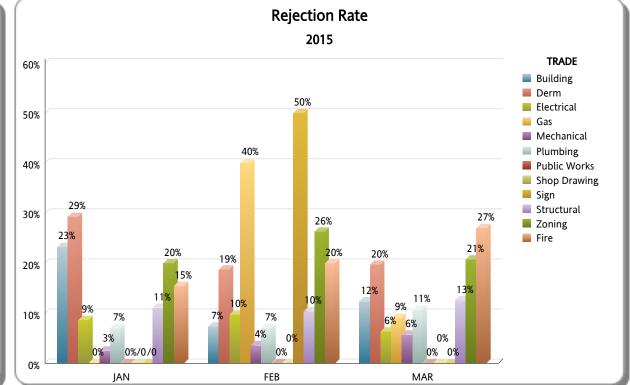

### **Business Plan**

\*Includes Mplantrk and Fastrack only

FY: 2014/2015

|                           |       |          |          | JAN                  |                   |                |       |          |          | FEB                  |                   |                | MAR   |          |          |                      |                   |                |  |
|---------------------------|-------|----------|----------|----------------------|-------------------|----------------|-------|----------|----------|----------------------|-------------------|----------------|-------|----------|----------|----------------------|-------------------|----------------|--|
| TRADE                     | TOTAL | APPROVED | REJECTED | Approved as<br>Noted | Not<br>Applicable | %<br>REJECTION | TOTAL | APPROVED | REJECTED | Approved as<br>Noted | Not<br>Applicable | %<br>REJECTION | TOTAL | APPROVED | REJECTED | Approved as<br>Noted | Not<br>Applicable | %<br>REJECTION |  |
| Building                  | 99    | 70       | 23       | 3                    | 3                 | 23%            | 122   | 97       | 9        | 10                   | 6                 | 7%             | 129   | 99       | 16       | 8                    | 6                 | 12%            |  |
| Derm                      | 41    | 29       | 12       | 0                    | 0                 | 29%            | 48    | 39       | 9        | 0                    | 0                 | 19%            | 71    | 57       | 14       | 0                    | 0                 | 20%            |  |
| Electrical                | 104   | 73       | 9        | 22                   | 0                 | 9%             | 113   | 80       | 11       | 21                   | 1                 | 10%            | 126   | 89       | 8        | 23                   | 6                 | 6%             |  |
| Gas                       | 3     | 3        | 0        | 0                    | 0                 | 0%             | 5     | 3        | 2        | 0                    | 0                 | 40%            | 11    | 4        | 1        | 6                    | 0                 | 9%             |  |
| Mechanical                | 79    | 55       | 2        | 18                   | 4                 | 3%             | 55    | 40       | 2        | 7                    | 6                 | 4%             | 70    | 43       | 4        | 13                   | 10                | 6%             |  |
| Plumbing                  | 71    | 45       | 5        | 15                   | 6                 | 7%             | 85    | 66       | 6        | 10                   | 3                 | 7%             | 84    | 60       | 9        | 12                   | 3                 | 11%            |  |
| Public Works              | 8     | 7        | 0        | 0                    | 1                 | 0%             | 5     | 4        | 0        | 0                    | 1                 | 0%             | 8     | 7        | 0        | 0                    | 1                 | 0%             |  |
| Shop Drawing              | 0     | 0        | 0        | 0                    | 0                 | /0             | 1     | 0        | 0        | 0                    | 1                 | 0%             | 2     | 2        | 0        | 0                    | 0                 | 0%             |  |
| Sign                      | 0     | 0        | 0        | 0                    | 0                 | /0             | 2     | 1        | 1        | 0                    | 0                 | 50%            | 1     | 1        | 0        | 0                    | 0                 | 0%             |  |
| Structural                | 63    | 50       | 7        | 3                    | 3                 | 11%            | 96    | 76       | 10       | 7                    | 3                 | 10%            | 135   | 103      | 17       | 7                    | 8                 | 13%            |  |
| Zoning                    | 30    | 22       | 6        | 0                    | 2                 | 20%            | 38    | 24       | 10       | 0                    | 4                 | 26%            | 82    | 62       | 17       | 0                    | 3                 | 21%            |  |
| TOTAL RER DEPT<br>OVERALL | 498   | 354      | 64       | 61                   | 19                | 13%            | 570   | 430      | 60       | 55                   | 25                | 11%            | 719   | 527      | 86       | 69                   | 37                | 12%            |  |
| Fire                      | 71    | 56       | 11       | 0                    | 4                 | 15%            | 55    | 37       | 11       | 0                    | 7                 | 20%            | 74    | 52       | 20       | 0                    | 2                 | 27%            |  |
| TOTAL OTHER               | 71    | 56       | 11       | 0                    | 4                 | 15%            | 55    | 37       | 11       | 0                    | 7                 | 20%            | 74    | 52       | 20       | 0                    | 2                 | 27%            |  |
| Total                     | 569   | 410      | 75       | 61                   | 23                | 13%            | 625   | 467      | 71       | 55                   | 32                | 11%            | 793   | 579      | 106      | 69                   | 39                | 13%            |  |