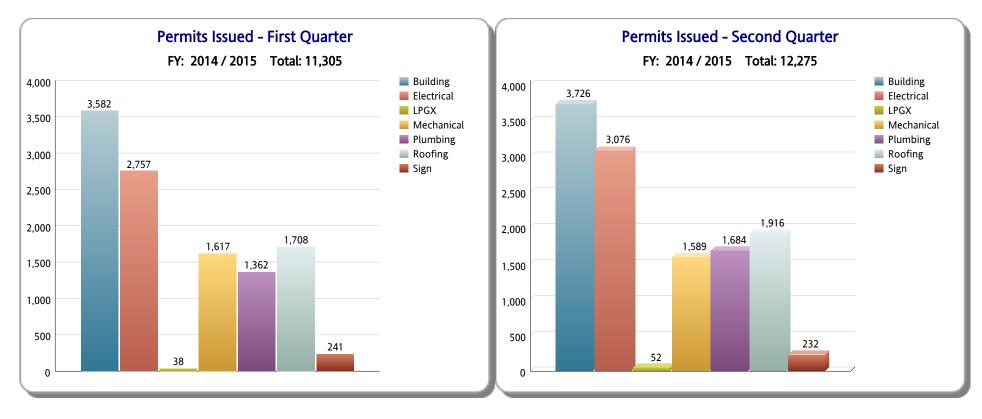

## FY: 2014 / 2015

From October 2014 To September 2015

| TRADE      | FIRST QUARTER          |
|------------|------------------------|
|            | <b>#PERMITS ISSUED</b> |
| Building   | 3,582                  |
| Electrical | 2,757                  |
| LPGX       | 38                     |
| Mechanical | 1,617                  |
| Plumbing   | 1,362                  |
| Roofing    | 1,708                  |
| Sign       | 241                    |
| Total      | 11,305                 |

| TRADE      | SECOND QUARTER         |
|------------|------------------------|
|            | <b>#PERMITS ISSUED</b> |
| Building   | 3,726                  |
| Electrical | 3,076                  |
| LPGX       | 52                     |
| Mechanical | 1,589                  |
| Plumbing   | 1,684                  |
| Roofing    | 1,916                  |
| Sign       | 232                    |
| Total      | 12,275                 |