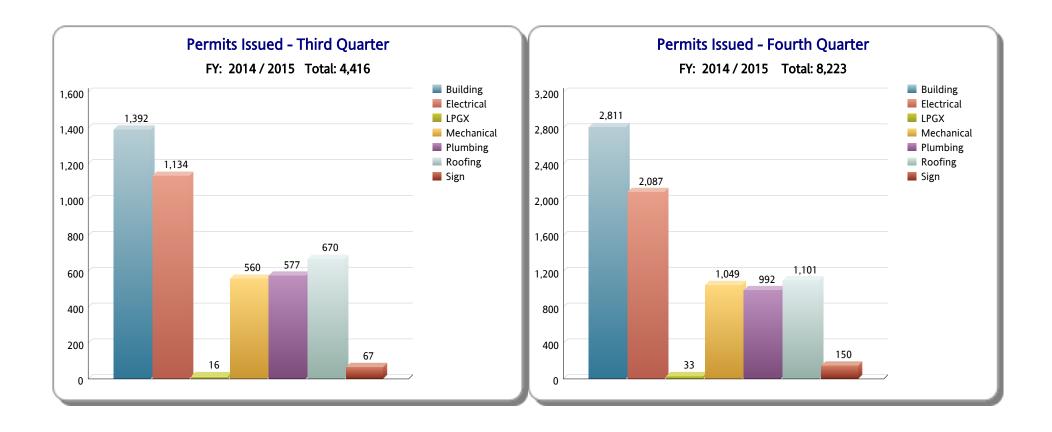

| TRADE      | THIRD QUARTER          |
|------------|------------------------|
|            | <b>#PERMITS ISSUED</b> |
| Building   | 1,392                  |
| Electrical | 1,134                  |
| LPGX       | 16                     |
| Mechanical | 560                    |
| Plumbing   | 577                    |
| Roofing    | 670                    |
| Sign       | 67                     |
| Total      | 4,416                  |

| TRADE      | FOURTH QUARTER         |
|------------|------------------------|
|            | <b>#PERMITS ISSUED</b> |
| Building   | 2,811                  |
| Electrical | 2,087                  |
| LPGX       | 33                     |
| Mechanical | 1,049                  |
| Plumbing   | 992                    |
| Roofing    | 1,101                  |
| Sign       | 150                    |
| Total      | 8,223                  |