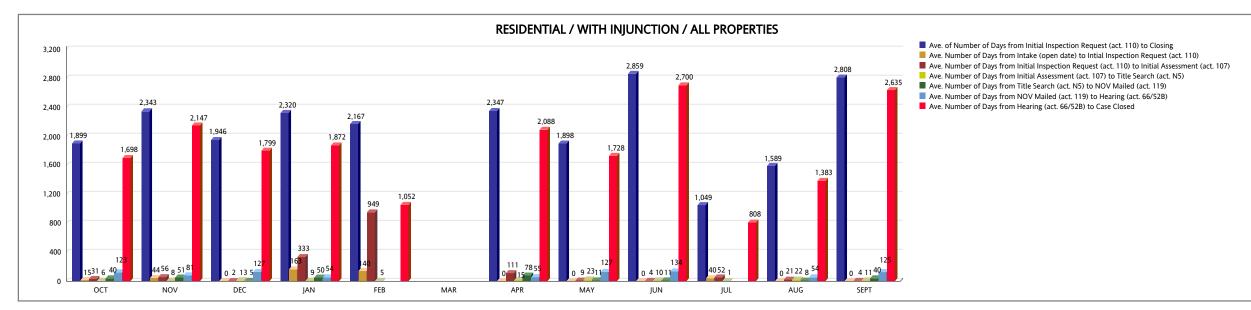

| RESIDENTIAL WITH INJUNCTION (ALL PROPERTIES)                                                       | ост   | NOV   | DEC   | JAN   | FEB   | MAR | APR   | MAY   | JUN   | JUL   | AUG   | SEPT  | YTD TOTAL |
|----------------------------------------------------------------------------------------------------|-------|-------|-------|-------|-------|-----|-------|-------|-------|-------|-------|-------|-----------|
| Ave. Number of Days from Intake (open date) to Intial Inspection Request (act. 110)                | 15    | 44    | 0     | 163   | 140   | 0   | 0     | 0     | 0     | 40    | 0     | 0     | 402       |
| Number of Cases from Intake (open date) to Intial Inspection Request (act. 110)                    | 4     | 2     | 1     | 2     | 1     | 0   | 1     | 1     | 1     | 1     | 2     | 5     | 21        |
| Ave. of Number of Days from Initial Inspection Request (act. 110) to Closing                       | 1,899 | 2,343 | 1,946 | 2,320 | 2,167 | 0   | 2,347 | 1,898 | 2,859 | 1,049 | 1,589 | 2,808 | 23,225    |
| Number of Cases from Initial Inspection Request (act. 110) to Closing                              | 4     | 2     | 1     | 2     | 1     | 0   | 1     | 1     | 1     | 1     | 2     | 5     | 21        |
| Ave. Number of Days from Initial Inspection Request (act. 110) to Initial Assessment (act. 107)    | 31    | 56    | 2     | 333   | 949   | 0   | 111   | 9     | 4     | 52    | 21    | 4     | 1,572     |
| Number of Cases Closed from Initial Inspection Request (act. 110) to Initial Assessment (act. 107) | 4     | 2     | 1     | 2     | 1     | 0   | 1     | 1     | 1     | 1     | 2     | 5     | 21        |
| Ave. Number of Days from Initial Assessment (act. 107) to Title Search (act. N5)                   | 6     | 8     | 13    | 9     | 5     | 0   | 15    | 23    | 10    | 1     | 22    | 11    | 123       |
| Number of Cases from Initial Assessment (act. 107) to Title Search (act. N5)                       | 3     | 2     | 1     | 2     | 1     | 0   | 1     | 1     | 1     | 1     | 2     | 4     | 19        |
| Ave. Number of Days from Title Search (act. N5) to NOV Mailed (act. 119)                           | 40    | 51    | 5     | 50    | 0     | 0   | 78    | 11    | 11    | 0     | 8     | 40    | 294       |
| Number of Cases from Title Search (act. N5) to NOV Mailed (act. 119)                               | 2     | 2     | 1     | 2     | 0     | 0   | 1     | 1     | 1     | 0     | 1     | 4     | 15        |
| Ave. Number of Days from NOV Mailed (act. 119) to Hearing (act. 66/52B)                            | 123   | 81    | 127   | 54    | 0     | 0   | 55    | 127   | 134   | 0     | 54    | 125   | 880       |
| Number of Cases from NOV Mailed (act. 119) to Hearing (act. 66/52B)                                | 3     | 2     | 1     | 2     | 0     | 0   | 1     | 1     | 1     | 0     | 1     | 5     | 17        |
| Ave. Number of Days from Hearing (act. 66/52B) to Case Closed                                      | 1,698 | 2,147 | 1,799 | 1,872 | 1,052 | 0   | 2,088 | 1,728 | 2,700 | 808   | 1,383 | 2,635 | 19,910    |
| Number of Cases from Hearing (act. 66/52B) to Case Closed                                          | 4     | 2     | 1     | 2     | 1     | 0   | 1     | 1     | 1     | 1     | 2     | 5     | 21        |