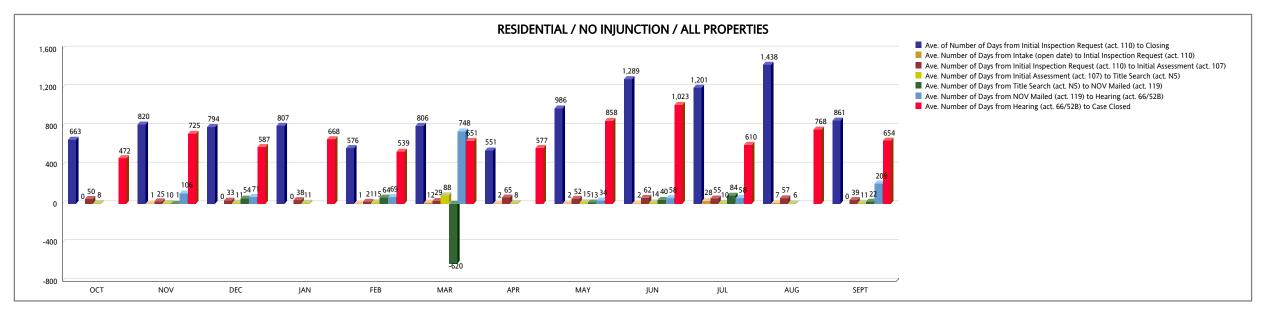

| RESIDENTIAL NO INJUNCTION (ALL PROPERTIES)                                                         | ост | NOV | DEC | JAN | FEB | MAR  | APR | MAY | JUN   | JUL   | AUG   | SEPT | YTD TOTAL |
|----------------------------------------------------------------------------------------------------|-----|-----|-----|-----|-----|------|-----|-----|-------|-------|-------|------|-----------|
| Ave. Number of Days from Intake (open date) to Intial Inspection Request (act. 110)                | 0   | 1   | 0   | 0   | 1   | 12   | 2   | 2   | 2     | 28    | 7     | 0    | 55        |
| Number of Cases from Intake (open date) to Intial Inspection Request (act. 110)                    | 15  | 11  | 26  | 6   | 25  | 19   | 8   | 10  | 16    | 15    | 8     | 31   | 190       |
| Ave. of Number of Days from Initial Inspection Request (act. 110) to Closing                       | 663 | 820 | 794 | 807 | 576 | 806  | 551 | 986 | 1,289 | 1,201 | 1,438 | 861  | 10,792    |
| Number of Cases from Initial Inspection Request (act. 110) to Closing                              | 15  | 11  | 26  | 6   | 25  | 19   | 8   | 10  | 16    | 15    | 8     | 31   | 190       |
| Ave. Number of Days from Initial Inspection Request (act. 110) to Initial Assessment (act. 107)    | 50  | 25  | 33  | 38  | 21  | 29   | 65  | 52  | 62    | 55    | 57    | 39   | 526       |
| Number of Cases Closed from Initial Inspection Request (act. 110) to Initial Assessment (act. 107) | 14  | 11  | 24  | 6   | 23  | 18   | 6   | 10  | 15    | 13    | 6     | 30   | 176       |
| Ave. Number of Days from Initial Assessment (act. 107) to Title Search (act. N5)                   | 8   | 10  | 11  | 11  | 15  | 88   | 8   | 15  | 14    | 10    | 6     | 11   | 207       |
| Number of Cases from Initial Assessment (act. 107) to Title Search (act. N5)                       | 14  | 11  | 24  | 6   | 23  | 18   | 6   | 10  | 15    | 13    | 6     | 30   | 176       |
| Ave. Number of Days from Title Search (act. N5) to NOV Mailed (act. 119)                           | 0   | 1   | 54  | 0   | 64  | -620 | 0   | 13  | 40    | 84    | 0     | 22   | -342      |
| Number of Cases from Title Search (act. N5) to NOV Mailed                                          | 0   | 1   | 2   | 0   | 3   | 2    | 0   | 1   | 3     | 1     | 0     | 1    | 14        |
| Ave. Number of Days from NOV Mailed (act. 119) to Hearing (act. 66/52B)                            | 0   | 106 | 71  | 0   | 69  | 748  | 0   | 34  | 58    | 58    | 0     | 209  | 1,353     |
| Number of Cases from NOV Mailed (act. 119) to Hearing (act. 66/52B)                                | 0   | 1   | 2   | 0   | 3   | 2    | 0   | 1   | 3     | 1     | 0     | 1    | 14        |
| Ave. Number of Days from Hearing (act. 66/52B) to Case Closed                                      | 472 | 725 | 587 | 668 | 539 | 651  | 577 | 858 | 1,023 | 610   | 768   | 654  | 8,132     |
| Number of Cases from Hearing (act. 66/52B) to Case Closed                                          | 13  | 9   | 22  | 5   | 18  | 15   | 5   | 8   | 14    | 12    | 6     | 26   | 153       |