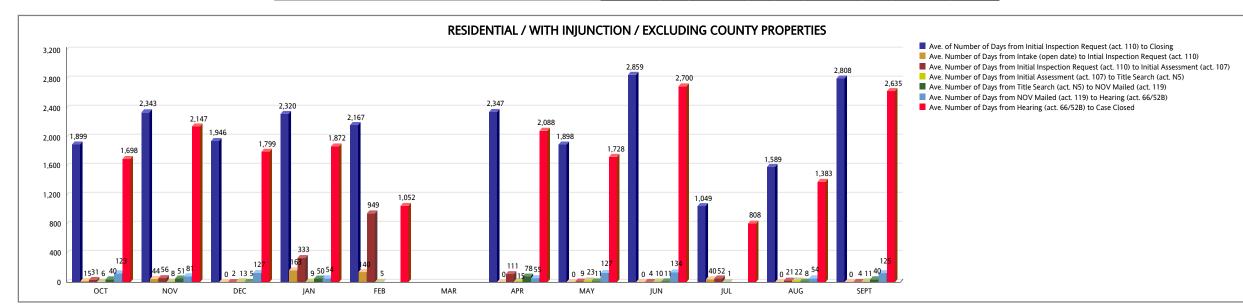

| RESIDENTIAL WITH INJUNCTION (EXCLUDING COUNTY PROPERTIES)                                          | ост   | NOV   | DEC   | JAN   | FEB   | MAR | APR   | MAY   | JUN   | JUL   | AUG   | SEPT  | YTD TOTAL |
|----------------------------------------------------------------------------------------------------|-------|-------|-------|-------|-------|-----|-------|-------|-------|-------|-------|-------|-----------|
| Ave. Number of Days from Intake (open date) to Intial Inspection Request (act. 110)                | 15    | 44    | 0     | 163   | 140   | 0   | 0     | 0     | 0     | 40    | 0     | 0     | 402       |
| Number of Cases from Intake (open date) to Intial Inspection Request (act. 110)                    | 4     | 2     | 1     | 2     | 1     | 0   | 1     | 1     | 1     | 1     | 2     | 5     | 21        |
| Ave. of Number of Days from Initial Inspection Request (act. 110) to Closing                       | 1,899 | 2,343 | 1,946 | 2,320 | 2,167 | 0   | 2,347 | 1,898 | 2,859 | 1,049 | 1,589 | 2,808 | 23,225    |
| Number of Cases from Initial Inspection Request (act. 110) to Closing                              | 4     | 2     | 1     | 2     | 1     | 0   | 1     | 1     | 1     | 1     | 2     | 5     | 21        |
| Ave. Number of Days from Initial Inspection Request (act. 110) to Initial Assessment (act. 107)    | 31    | 56    | 2     | 333   | 949   | 0   | 111   | 9     | 4     | 52    | 21    | 4     | 1,572     |
| Number of Cases Closed from Initial Inspection Request (act. 110) to Initial Assessment (act. 107) | 4     | 2     | 1     | 2     | 1     | 0   | 1     | 1     | 1     | 1     | 2     | 5     | 21        |
| Ave. Number of Days from Initial Assessment (act. 107) to Title Search (act. N5)                   | 6     | 8     | 13    | 9     | 5     | 0   | 15    | 23    | 10    | 1     | 22    | 11    | 123       |
| Number of Cases from Initial Assessment (act. 107) to Title Search (act. N5)                       | 3     | 2     | 1     | 2     | 1     | 0   | 1     | 1     | 1     | 1     | 2     | 4     | 19        |
| Ave. Number of Days from Title Search (act. N5) to NOV Mailed (act. 119)                           | 40    | 51    | 5     | 50    | 0     | 0   | 78    | 11    | 11    | 0     | 8     | 40    | 294       |
| Number of Cases from Title Search (act. N5) to NOV Mailed                                          | 2     | 2     | 1     | 2     | 0     | 0   | 1     | 1     | 1     | 0     | 1     | 4     | 15        |
| Ave. Number of Days from NOV Mailed (act. 119) to Hearing (act. 66/52B)                            | 123   | 81    | 127   | 54    | 0     | 0   | 55    | 127   | 134   | 0     | 54    | 125   | 880       |
| Number of Cases from NOV Mailed (act. 119) to Hearing (act. 66/52B)                                | 3     | 2     | 1     | 2     | 0     | 0   | 1     | 1     | 1     | 0     | 1     | 5     | 17        |
| Ave. Number of Days from Hearing (act. 66/52B) to Case Closed                                      | 1,698 | 2,147 | 1,799 | 1,872 | 1,052 | 0   | 2,088 | 1,728 | 2,700 | 808   | 1,383 | 2,635 | 19,910    |
| Number of Cases from Hearing (act. 66/52B) to Case Closed                                          | 4     | 2     | 1     | 2     | 1     | 0   | 1     | 1     | 1     | 1     | 2     | 5     | 21        |