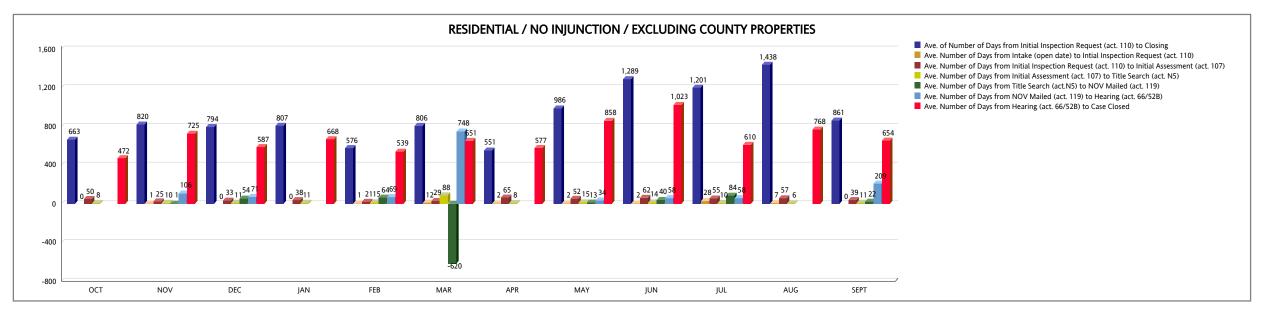

| RESIDENTIAL NO INJUNCTION (EXCLUDING COUNTY PROPERTIES)                                         | ост | NOV | DEC | JAN | FEB | MAR  | APR | MAY | JUN   | JUL   | AUG   | SEPT | YTD TOTAL |
|-------------------------------------------------------------------------------------------------|-----|-----|-----|-----|-----|------|-----|-----|-------|-------|-------|------|-----------|
| Ave. Number of Days from Intake (open date) to Intial Inspection Request (act. 110)             | 0   | 1   | 0   | 0   | 1   | 12   | 2   | 2   | 2     | 28    | 7     | 0    | 55        |
| Number of Cases from Intake (open date) to Intial Inspection Request (act. 110)                 | 15  | 11  | 26  | 6   | 25  | 19   | 8   | 10  | 16    | 15    | 8     | 31   | 190       |
| Ave. of Number of Days from Initial Inspection Request (act. 110) to Closing                    | 663 | 820 | 794 | 807 | 576 | 806  | 551 | 986 | 1,289 | 1,201 | 1,438 | 861  | 10,792    |
| Number of Cases from Initial Inspection Request (act. 110) to Closing                           | 15  | 11  | 26  | 6   | 25  | 19   | 8   | 10  | 16    | 15    | 8     | 31   | 190       |
| Ave. Number of Days from Initial Inspection Request (act. 110) to Initial Assessment (act. 107) | 50  | 25  | 33  | 38  | 21  | 29   | 65  | 52  | 62    | 55    | 57    | 39   | 526       |
| Number of Cases from Initial Inspection Request (act. 110) to Initial Assessment (act. 107)     | 14  | 11  | 24  | 6   | 23  | 18   | 6   | 10  | 15    | 13    | 6     | 30   | 176       |
| Ave. Number of Days from Initial Assessment (act. 107) to Title Search (act. N5)                | 8   | 10  | 11  | 11  | 15  | 88   | 8   | 15  | 14    | 10    | 6     | 11   | 207       |
| Number of Cases from Initial Assessment (act. 107) to Title Search (act. N5)                    | 14  | 11  | 24  | 6   | 23  | 18   | 6   | 10  | 15    | 13    | 6     | 30   | 176       |
| Ave. Number of Days from Title Search (act.N5) to NOV Mailed (act. 119)                         | 0   | 1   | 54  | 0   | 64  | -620 | 0   | 13  | 40    | 84    | 0     | 22   | -342      |
| Number of Cases from Title Search (act. N5) to NOV Mailed (act. 119)                            | 0   | 1   | 2   | 0   | 3   | 2    | 0   | 1   | 3     | 1     | 0     | 1    | 14        |
| Ave. Number of Days from NOV Mailed (act. 119) to Hearing (act. 66/52B)                         | 0   | 106 | 71  | 0   | 69  | 748  | 0   | 34  | 58    | 58    | 0     | 209  | 1,353     |
| Number of Cases from NOV Mailed (act. 119) to Hearing (act. 66/52B)                             | 0   | 1   | 2   | 0   | 3   | 2    | 0   | 1   | 3     | 1     | 0     | 1    | 14        |
| Ave. Number of Days from Hearing (act. 66/52B) to Case Closed                                   | 472 | 725 | 587 | 668 | 539 | 651  | 577 | 858 | 1,023 | 610   | 768   | 654  | 8,132     |
| Number of Cases from Hearing (act. 66/52B) to Case Closed                                       | 13  | 9   | 22  | 5   | 18  | 15   | 5   | 8   | 14    | 12    | 6     | 26   | 153       |