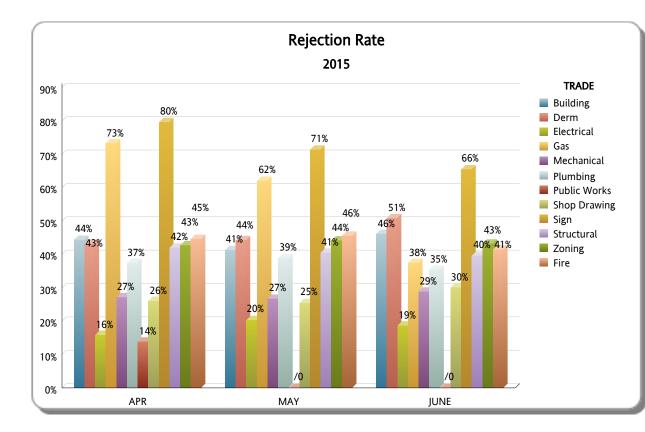

## DEPARTMENT OF REGULATORY AND ECONOMIC RESOURCES (RER)

PLANS PROCESSING - WALKTHRU

Initial Review Only

### **Business Plan**

\*Includes Mplantrk and Fastrack only

#### FY: 2014 / 2015

|                           |       |          |          | APR                  |                   |                |       |          |          | MAY                  |                   |                | JUNE  |          |          |                      |                   |                |  |  |
|---------------------------|-------|----------|----------|----------------------|-------------------|----------------|-------|----------|----------|----------------------|-------------------|----------------|-------|----------|----------|----------------------|-------------------|----------------|--|--|
| TRADE                     | TOTAL | APPROVED | REJECTED | Approved as<br>Noted | Not<br>Applicable | %<br>REJECTION | TOTAL | APPROVED | REJECTED | Approved as<br>Noted | Not<br>Applicable | %<br>REJECTION | TOTAL | APPROVED | REJECTED | Approved as<br>Noted | Not<br>Applicable | %<br>REJECTION |  |  |
| Building                  | 1,539 | 796      | 683      | 57                   | 3                 | 44%            | 1,339 | 741      | 553      | 42                   | 3                 | 41%            | 1,541 | 746      | 711      | 83                   | 1                 | 46%            |  |  |
| Derm                      | 1,553 | 877      | 670      | 0                    | 6                 | 43%            | 1,431 | 791      | 634      | 0                    | 6                 | 44%            | 1,656 | 807      | 843      | 0                    | 6                 | 51%            |  |  |
| Electrical                | 641   | 255      | 102      | 211                  | 73                | 16%            | 615   | 257      | 125      | 172                  | 61                | 20%            | 706   | 288      | 132      | 209                  | 77                | 19%            |  |  |
| Gas                       | 30    | 4        | 22       | 3                    | 1                 | 73%            | 29    | 8        | 18       | 3                    | 0                 | 62%            | 24    | 10       | 9        | 3                    | 2                 | 38%            |  |  |
| Mechanical                | 449   | 55       | 122      | 132                  | 140               | 27%            | 479   | 69       | 128      | 107                  | 175               | 27%            | 561   | 124      | 162      | 122                  | 153               | 29%            |  |  |
| Plumbing                  | 595   | 127      | 223      | 129                  | 116               | 37%            | 607   | 141      | 236      | 115                  | 115               | 39%            | 686   | 184      | 243      | 110                  | 149               | 35%            |  |  |
| Public Works              | 180   | 116      | 25       | 0                    | 39                | 14%            | 0     | 0        | 0        | 0                    | 0                 | /0             | 0     | 0        | 0        | 0                    | 0                 | /0             |  |  |
| Shop Drawing              | 161   | 115      | 42       | 2                    | 2                 | 26%            | 173   | 124      | 44       | 4                    | 1                 | 25%            | 196   | 134      | 59       | 3                    | 0                 | 30%            |  |  |
| Sign                      | 64    | 12       | 51       | 0                    | 1                 | 80%            | 21    | 6        | 15       | 0                    | 0                 | 71%            | 58    | 20       | 38       | 0                    | 0                 | 66%            |  |  |
| Structural                | 1,669 | 874      | 702      | 63                   | 30                | 42%            | 1,525 | 824      | 618      | 53                   | 30                | 41%            | 1,997 | 1,109    | 792      | 39                   | 57                | 40%            |  |  |
| Zoning                    | 1,174 | 617      | 502      | 0                    | 55                | 43%            | 1,029 | 543      | 455      | 1                    | 30                | 44%            | 1,285 | 678      | 556      | 0                    | 51                | 43%            |  |  |
| TOTAL RER DEPT<br>OVERALL | 8,055 | 3,848    | 3,144    | 597                  | 466               | 39%            | 7,248 | 3,504    | 2,826    | 497                  | 421               | 39%            | 8,710 | 4,100    | 3,545    | 569                  | 496               | 41%            |  |  |
| Fire                      | 629   | 298      | 281      | 0                    | 50                | 45%            | 515   | 242      | 235      | 0                    | 38                | 46%            | 752   | 404      | 312      | 0                    | 36                | 41%            |  |  |
| TOTAL OTHER               | 629   | 298      | 281      | 0                    | 50                | 45%            | 515   | 242      | 235      | 0                    | 38                | 46%            | 752   | 404      | 312      | 0                    | 36                | 41%            |  |  |
| Total                     | 8,684 | 4,146    | 3,425    | 597                  | 516               | 39%            | 7,763 | 3,746    | 3,061    | 497                  | 459               | 39%            | 9,462 | 4,504    | 3,857    | 569                  | 532               | 41%            |  |  |