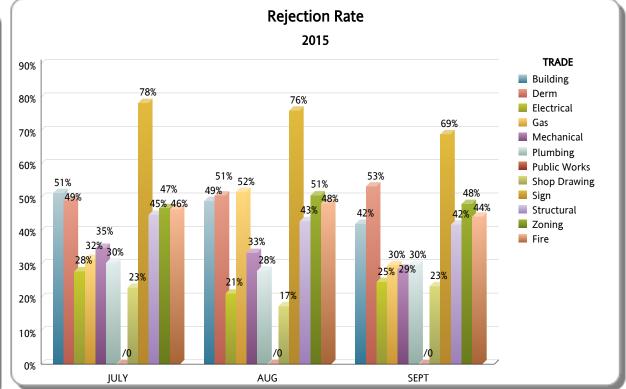

## DEPARTMENT OF REGULATORY AND ECONOMIC RESOURCES (RER)

PLANS PROCESSING - WALKTHRU

Initial Review Only

### **Business Plan**

\*Includes Mplantrk and Fastrack only

#### FY: 2014 / 2015

|                           |       |          |          | JULY                 |                   |                |       |          |          | AUG                  |                   |                | SEPT  |          |          |                      |                   |                  |  |  |
|---------------------------|-------|----------|----------|----------------------|-------------------|----------------|-------|----------|----------|----------------------|-------------------|----------------|-------|----------|----------|----------------------|-------------------|------------------|--|--|
| TRADE                     | TOTAL | APPROVED | REJECTED | Approved as<br>Noted | Not<br>Applicable | %<br>REJECTION | TOTAL | APPROVED | REJECTED | Approved as<br>Noted | Not<br>Applicable | %<br>REJECTION | TOTAL | APPROVED | REJECTED | Approved as<br>Noted | Not<br>Applicable | %<br>REJECTION   |  |  |
| Building                  | 1,416 | 632      | 726      | 57                   | 1                 | 51%            | 1,293 | 592      | 632      | 64                   | 5                 | 49%            | 1,246 | 665      | 524      | 56                   | 1                 | 42%              |  |  |
| Derm                      | 1,884 | 958      | 924      | 0                    | 2                 | 49%            | 1,694 | 837      | 856      | 0                    | 1                 | 51%            | 1,707 | 795      | 909      | 1                    | 2                 | 53%              |  |  |
| Electrical                | 694   | 213      | 193      | 208                  | 80                | 28%            | 601   | 248      | 127      | 165                  | 61                | 21%            | 597   | 214      | 147      | 177                  | 59                | 25%              |  |  |
| Gas                       | 19    | 9        | 6        | 3                    | 1                 | 32%            | 31    | 8        | 16       | 4                    | 3                 | 52%            | 27    | 7        | 8        | 9                    | 3                 | 30%              |  |  |
| Mechanical                | 545   | 105      | 190      | 92                   | 158               | 35%            | 495   | 63       | 165      | 111                  | 156               | 33%            | 451   | 80       | 129      | 110                  | 132               | 29%              |  |  |
| Plumbing                  | 667   | 155      | 203      | 190                  | 119               | 30%            | 624   | 122      | 175      | 205                  | 122               | 28%            | 592   | 109      | 176      | 199                  | 108               | 30%              |  |  |
| Public Works              | 0     | 0        | 0        | 0                    | 0                 | /0             | 0     | 0        | 0        | 0                    | 0                 | /0             | 0     | 0        | 0        | 0                    | 0                 | /0               |  |  |
| Shop Drawing              | 179   | 133      | 41       | 1                    | 4                 | 23%            | 167   | 129      | 29       | 3                    | 6                 | 17%            | 167   | 116      | 39       | 11                   | 1                 | 23%              |  |  |
| Sign                      | 46    | 10       | 36       | 0                    | 0                 | 78%            | 50    | 12       | 38       | 0                    | 0                 | 76%            | 45    | 13       | 31       | 0                    | 1                 | 69%              |  |  |
| Structural                | 1,687 | 834      | 755      | 51                   | 47                | 45%            | 1,722 | 887      | 738      | 54                   | 43                | 43%            | 1,540 | 795      | 644      | 57                   | 44                | 42%              |  |  |
| Zoning                    | 1,161 | 578      | 543      | 4                    | 36                | 47%            | 1,155 | 523      | 584      | 1                    | 47                | 51%            | 1,027 | 478      | 493      | 12                   | 44                | 48%              |  |  |
| TOTAL RER DEPT<br>OVERALL | 8,298 | 3,627    | 3,617    | 606                  | 448               | 44%            | 7,832 | 3,421    | 3,360    | 607                  | 444               | 43%            | 7,399 | 3,272    | 3,100    | 632                  | 395               | 42%              |  |  |
| Fire                      | 696   | 315      | 323      | 0                    | 58                | 46%            | 666   | 289      | 321      | 0                    | 56                | 48%            | 658   | 312      | 291      | 0                    | 55                | 44%              |  |  |
| TOTAL OTHER               | 696   | 315      | 323      | 0                    | 58                | 46%            | 666   | 289      | 321      | 0                    | 56                | 48%            | 658   | 312      | 291      | 0                    | 55                | <mark>44%</mark> |  |  |
| Total                     | 8,994 | 3,942    | 3,940    | 606                  | 506               | 44%            | 8,498 | 3,710    | 3,681    | 607                  | 500               | 43%            | 8,057 | 3,584    | 3,391    | 632                  | 450               | 42%              |  |  |