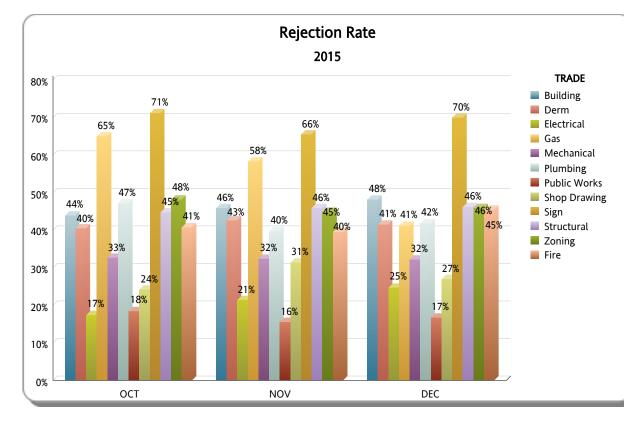

## DEPARTMENT OF REGULATORY AND ECONOMIC RESOURCES (RER)

PLANS PROCESSING - WALKTHRU

Initial Review Only

### **Business Plan**

\*Includes Mplantrk and Fastrack only

FY: 2014 / 2015

|                     |       |          |          | ОСТ                  |                   |                |       |          |          | NOV                  |                   |                | DEC   |          |          |                      |                   |                |  |  |
|---------------------|-------|----------|----------|----------------------|-------------------|----------------|-------|----------|----------|----------------------|-------------------|----------------|-------|----------|----------|----------------------|-------------------|----------------|--|--|
| TRADE               | TOTAL | APPROVED | REJECTED | Approved as<br>Noted | Not<br>Applicable | %<br>REJECTION | TOTAL | APPROVED | REJECTED | Approved as<br>Noted | Not<br>Applicable | %<br>REJECTION | TOTAL | APPROVED | REJECTED | Approved as<br>Noted | Not<br>Applicable | %<br>REJECTION |  |  |
| Building            | 1,485 | 741      | 652      | 91                   | 1                 | 44%            | 1,074 | 532      | 493      | 47                   | 2                 | 46%            | 1,109 | 528      | 534      | 44                   | 3                 | 48%            |  |  |
| Derm                | 1,386 | 812      | 561      | 0                    | 13                | 40%            | 941   | 534      | 401      | 0                    | 6                 | 43%            | 911   | 525      | 378      | 0                    | 8                 | 41%            |  |  |
| Electrical          | 724   | 263      | 126      | 257                  | 78                | 17%            | 495   | 185      | 106      | 146                  | 58                | 21%            | 490   | 186      | 121      | 134                  | 49                | 25%            |  |  |
| Gas                 | 20    | 6        | 13       | 0                    | 1                 | 65%            | 12    | 4        | 7        | 0                    | 1                 | 58%            | 17    | 10       | 7        | 0                    | 0                 | 41%            |  |  |
| Mechanical          | 618   | 83       | 202      | 178                  | 155               | 33%            | 352   | 36       | 114      | 97                   | 105               | 32%            | 376   | 31       | 121      | 110                  | 114               | 32%            |  |  |
| Plumbing            | 678   | 135      | 320      | 101                  | 122               | 47%            | 435   | 114      | 173      | 81                   | 67                | 40%            | 428   | 80       | 179      | 76                   | 93                | 42%            |  |  |
| Public Works        | 445   | 240      | 82       | 0                    | 123               | 18%            | 321   | 183      | 50       | 0                    | 88                | 16%            | 311   | 165      | 52       | 0                    | 94                | 17%            |  |  |
| Shop Drawing        | 219   | 162      | 53       | 1                    | 3                 | 24%            | 172   | 106      | 54       | 10                   | 2                 | 31%            | 148   | 104      | 40       | 0                    | 4                 | 27%            |  |  |
| Sign                | 59    | 17       | 42       | 0                    | 0                 | 71%            | 29    | 9        | 19       | 0                    | 1                 | 66%            | 60    | 15       | 42       | 0                    | 3                 | 70%            |  |  |
| Structural          | 1,682 | 838      | 753      | 57                   | 34                | 45%            | 1,282 | 643      | 589      | 30                   | 20                | 46%            | 1,247 | 607      | 576      | 43                   | 21                | 46%            |  |  |
| Zoning              | 1,162 | 543      | 560      | 0                    | 59                | 48%            | 790   | 407      | 355      | 0                    | 28                | 45%            | 812   | 380      | 373      | 0                    | 59                | 46%            |  |  |
| TOTAL: RER<br>TOTAL | 8,478 | 3,840    | 3,364    | 685                  | 589               | 40%            | 5,903 | 2,753    | 2,361    | 411                  | 378               | 40%            | 5,909 | 2,631    | 2,423    | 407                  | 448               | 41%            |  |  |
| Fire                | 733   | 338      | 299      | 0                    | 96                | 41%            | 483   | 229      | 191      | 0                    | 63                | 40%            | 550   | 258      | 250      | 0                    | 42                | 45%            |  |  |
| TOTAL: OTHER        | 733   | 338      | 299      | 0                    | 96                | 41%            | 483   | 229      | 191      | 0                    | 63                | 40%            | 550   | 258      | 250      | 0                    | 42                | 45%            |  |  |
| Total               | 9,211 | 4,178    | 3,663    | 685                  | 685               | 40%            | 6,386 | 2,982    | 2,552    | 411                  | 441               | 40%            | 6,459 | 2,889    | 2,673    | 407                  | 490               | 41%            |  |  |