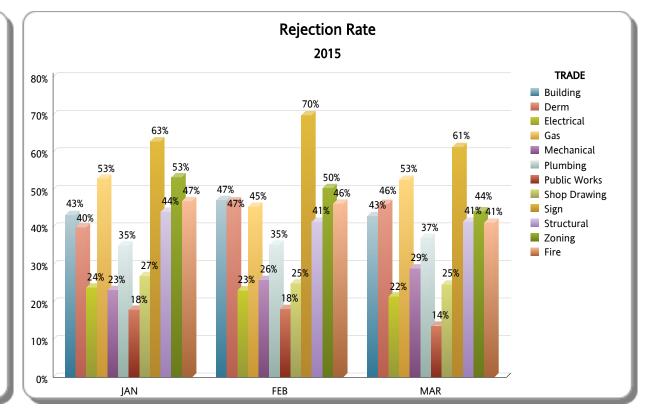

## DEPARTMENT OF REGULATORY AND ECONOMIC RESOURCES (RER)

PLANS PROCESSING - WALKTHRU

Initial Review Only

### **Business Plan**

\*Includes Mplantrk and Fastrack only

#### FY: 2014 / 2015

|                           |       |          |          | JAN                  |                   |                |       |          |          | FEB                  |                   |                | MAR   |          |          |                      |                   |                |  |
|---------------------------|-------|----------|----------|----------------------|-------------------|----------------|-------|----------|----------|----------------------|-------------------|----------------|-------|----------|----------|----------------------|-------------------|----------------|--|
| TRADE                     | TOTAL | APPROVED | REJECTED | Approved as<br>Noted | Not<br>Applicable | %<br>REJECTION | TOTAL | APPROVED | REJECTED | Approved as<br>Noted | Not<br>Applicable | %<br>REJECTION | TOTAL | APPROVED | REJECTED | Approved as<br>Noted | Not<br>Applicable | %<br>REJECTION |  |
| Building                  | 1,325 | 694      | 573      | 55                   | 3                 | 43%            | 1,277 | 624      | 603      | 46                   | 4                 | 47%            | 1,588 | 832      | 682      | 70                   | 4                 | 43%            |  |
| Derm                      | 1,099 | 655      | 439      | 0                    | 5                 | 40%            | 1,009 | 529      | 473      | 0                    | 7                 | 47%            | 1,450 | 775      | 670      | 0                    | 5                 | 46%            |  |
| Electrical                | 510   | 178      | 122      | 160                  | 50                | 24%            | 518   | 173      | 120      | 168                  | 57                | 23%            | 688   | 276      | 148      | 206                  | 58                | 22%            |  |
| Gas                       | 17    | 3        | 9        | 4                    | 1                 | 53%            | 11    | 5        | 5        | 0                    | 1                 | 45%            | 19    | 3        | 10       | 3                    | 3                 | 53%            |  |
| Mechanical                | 413   | 59       | 96       | 136                  | 122               | 23%            | 405   | 77       | 105      | 90                   | 133               | 26%            | 507   | 61       | 147      | 119                  | 180               | 29%            |  |
| Plumbing                  | 478   | 128      | 168      | 92                   | 90                | 35%            | 481   | 116      | 170      | 100                  | 95                | 35%            | 624   | 140      | 232      | 143                  | 109               | 37%            |  |
| Public Works              | 372   | 199      | 67       | 0                    | 106               | 18%            | 390   | 204      | 71       | 0                    | 115               | 18%            | 480   | 268      | 66       | 0                    | 146               | 14%            |  |
| Shop Drawing              | 141   | 100      | 38       | 1                    | 2                 | 27%            | 200   | 134      | 50       | 13                   | 3                 | 25%            | 178   | 127      | 44       | 4                    | 3                 | 25%            |  |
| Sign                      | 35    | 13       | 22       | 0                    | 0                 | 63%            | 53    | 16       | 37       | 0                    | 0                 | 70%            | 44    | 16       | 27       | 0                    | 1                 | 61%            |  |
| Structural                | 1,353 | 687      | 597      | 36                   | 33                | 44%            | 1,334 | 705      | 553      | 56                   | 20                | 41%            | 1,560 | 801      | 647      | 73                   | 39                | 41%            |  |
| Zoning                    | 865   | 370      | 461      | 1                    | 33                | 53%            | 954   | 429      | 481      | 0                    | 44                | 50%            | 1,153 | 604      | 510      | 0                    | 39                | 44%            |  |
| TOTAL RER DEPT<br>OVERALL | 6,608 | 3,086    | 2,592    | 485                  | 445               | 39%            | 6,632 | 3,012    | 2,668    | 473                  | 479               | 40%            | 8,291 | 3,903    | 3,183    | 618                  | 587               | 38%            |  |
| Fire                      | 441   | 206      | 207      | 0                    | 28                | 47%            | 497   | 237      | 230      | 0                    | 30                | 46%            | 648   | 326      | 267      | 0                    | 55                | 41%            |  |
| TOTAL OTHER               | 441   | 206      | 207      | 0                    | 28                | 47%            | 497   | 237      | 230      | 0                    | 30                | 46%            | 648   | 326      | 267      | 0                    | 55                | 41%            |  |
| Total                     | 7,049 | 3,292    | 2,799    | 485                  | 473               | 40%            | 7,129 | 3,249    | 2,898    | 473                  | 509               | 41%            | 8,939 | 4,229    | 3,450    | 618                  | 642               | 39%            |  |