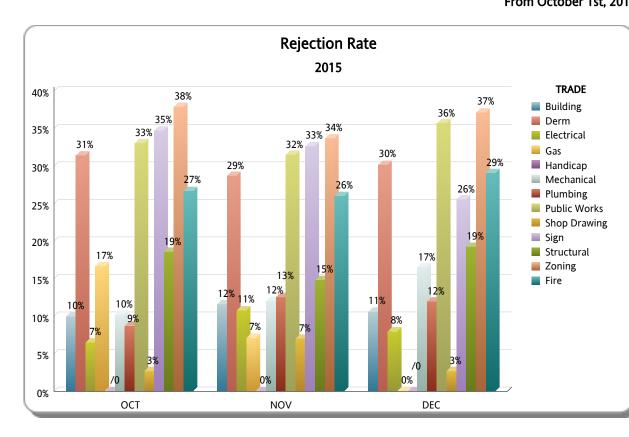

## DEPARTMENT OF REGULATORY AND ECONOMIC RESOURCES (RER)

PLANS PROCESSING - WALKTHRU

#### Reworks Only

### **Business Plan**

\*Includes Mplantrk and Fastrack only

#### FY: 2014 / 2015

|                     |       |          |          | ост                  |                   |                |       |          |          | NOV                  |                   |                | DEC   |          |          |                      |                   |                |  |  |
|---------------------|-------|----------|----------|----------------------|-------------------|----------------|-------|----------|----------|----------------------|-------------------|----------------|-------|----------|----------|----------------------|-------------------|----------------|--|--|
| TRADE               | TOTAL | APPROVED | REJECTED | Approved as<br>Noted | Not<br>Applicable | %<br>REJECTION | TOTAL | APPROVED | REJECTED | Approved as<br>Noted | Not<br>Applicable | %<br>REJECTION | TOTAL | APPROVED | REJECTED | Approved as<br>Noted | Not<br>Applicable | %<br>REJECTION |  |  |
| Building            | 1,194 | 1,005    | 119      | 53                   | 17                | 10%            | 957   | 771      | 111      | 53                   | 22                | 12%            | 1,056 | 865      | 112      | 57                   | 22                | 11%            |  |  |
| Derm                | 646   | 435      | 203      | 0                    | 8                 | 31%            | 526   | 357      | 151      | 0                    | 18                | 29%            | 494   | 337      | 149      | 0                    | 8                 | 30%            |  |  |
| Electrical          | 569   | 356      | 37       | 153                  | 23                | 7%             | 436   | 277      | 47       | 82                   | 30                | 11%            | 500   | 339      | 40       | 91                   | 30                | 8%             |  |  |
| Gas                 | 18    | 12       | 3        | 0                    | 3                 | 17%            | 14    | 9        | 1        | 3                    | 1                 | 7%             | 13    | 9        | 0        | 1                    | 3                 | 0%             |  |  |
| Handicap            | 0     | 0        | 0        | 0                    | 0                 | /0             | 1     | 1        | 0        | 0                    | 0                 | 0%             | 0     | 0        | 0        | 0                    | 0                 | /0             |  |  |
| Mechanical          | 532   | 286      | 54       | 139                  | 53                | 10%            | 340   | 179      | 41       | 78                   | 42                | 12%            | 369   | 182      | 61       | 81                   | 45                | 17%            |  |  |
| Plumbing            | 607   | 430      | 53       | 53                   | 71                | 9%             | 454   | 297      | 57       | 36                   | 64                | 13%            | 468   | 290      | 56       | 43                   | 79                | 12%            |  |  |
| Public Works        | 121   | 73       | 40       | 0                    | 8                 | 33%            | 92    | 48       | 29       | 0                    | 15                | 32%            | 70    | 37       | 25       | 0                    | 8                 | 36%            |  |  |
| Shop Drawing        | 37    | 31       | 1        | 2                    | 3                 | 3%             | 57    | 50       | 4        | 3                    | 0                 | 7%             | 37    | 32       | 1        | 0                    | 4                 | 3%             |  |  |
| Sign                | 95    | 62       | 33       | 0                    | 0                 | 35%            | 49    | 32       | 16       | 0                    | 1                 | 33%            | 43    | 32       | 11       | 0                    | 0                 | 26%            |  |  |
| Structural          | 699   | 481      | 130      | 57                   | 31                | 19%            | 580   | 405      | 86       | 67                   | 22                | 15%            | 509   | 346      | 98       | 43                   | 22                | 19%            |  |  |
| Zoning              | 570   | 338      | 216      | 0                    | 16                | 38%            | 460   | 290      | 155      | 0                    | 15                | 34%            | 490   | 300      | 182      | 0                    | 8                 | 37%            |  |  |
| TOTAL: RER<br>TOTAL | 5,088 | 3,509    | 889      | 457                  | 233               | 17%            | 3,966 | 2,716    | 698      | 322                  | 230               | 18%            | 4,049 | 2,769    | 735      | 316                  | 229               | 18%            |  |  |
| Fire                | 401   | 270      | 107      | 0                    | 24                | 27%            | 319   | 226      | 83       | 0                    | 10                | 26%            | 337   | 230      | 98       | 0                    | 9                 | 29%            |  |  |
| TOTAL: OTHER        | 401   | 270      | 107      | 0                    | 24                | 27%            | 319   | 226      | 83       | 0                    | 10                | 26%            | 337   | 230      | 98       | 0                    | 9                 | 29%            |  |  |
| Total               | 5,489 | 3,779    | 996      | 457                  | 257               | 18%            | 4,285 | 2,942    | 781      | 322                  | 240               | 18%            | 4,386 | 2,999    | 833      | 316                  | 238               | 19%            |  |  |