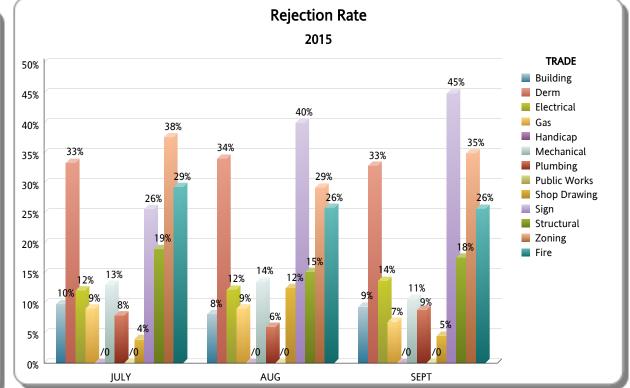

## DEPARTMENT OF REGULATORY AND ECONOMIC RESOURCES (RER)

PLANS PROCESSING - WALKTHRU

Reworks Only

### **Business Plan**

\*Includes Mplantrk and Fastrack only

#### FY: 2014 / 2015

|                           |       |          |          | JULY                 |                   |                |       |          |          | AUG                  |                   |                | SEPT  |          |          |                      |                   |                |  |  |
|---------------------------|-------|----------|----------|----------------------|-------------------|----------------|-------|----------|----------|----------------------|-------------------|----------------|-------|----------|----------|----------------------|-------------------|----------------|--|--|
| TRADE                     | TOTAL | APPROVED | REJECTED | Approved as<br>Noted | Not<br>Applicable | %<br>REJECTION | TOTAL | APPROVED | REJECTED | Approved as<br>Noted | Not<br>Applicable | %<br>REJECTION | TOTAL | APPROVED | REJECTED | Approved as<br>Noted | Not<br>Applicable | %<br>REJECTION |  |  |
| Building                  | 1,273 | 1,047    | 125      | 60                   | 41                | 10%            | 1,373 | 1,170    | 112      | 66                   | 25                | 8%             | 1,215 | 1,028    | 114      | 55                   | 18                | 9%             |  |  |
| Derm                      | 906   | 578      | 302      | 0                    | 26                | 33%            | 999   | 640      | 340      | 0                    | 19                | 34%            | 1,086 | 711      | 357      | 0                    | 18                | 33%            |  |  |
| Electrical                | 537   | 341      | 65       | 84                   | 47                | 12%            | 573   | 384      | 70       | 65                   | 54                | 12%            | 504   | 313      | 69       | 72                   | 50                | 14%            |  |  |
| Gas                       | 11    | 9        | 1        | 1                    | 0                 | 9%             | 11    | 6        | 1        | 2                    | 2                 | 9%             | 29    | 23       | 2        | 3                    | 1                 | 7%             |  |  |
| Handicap                  | 0     | 0        | 0        | 0                    | 0                 | /0             | 0     | 0        | 0        | 0                    | 0                 | /0             | 0     | 0        | 0        | 0                    | 0                 | /0             |  |  |
| Mechanical                | 407   | 208      | 53       | 61                   | 85                | 13%            | 370   | 176      | 50       | 70                   | 74                | 14%            | 421   | 173      | 45       | 115                  | 88                | 11%            |  |  |
| Plumbing                  | 617   | 387      | 49       | 75                   | 106               | 8%             | 546   | 342      | 33       | 82                   | 89                | 6%             | 519   | 331      | 46       | 77                   | 65                | 9%             |  |  |
| Public Works              | 0     | 0        | 0        | 0                    | 0                 | /0             | 0     | 0        | 0        | 0                    | 0                 | /0             | 0     | 0        | 0        | 0                    | 0                 | /0             |  |  |
| Shop Drawing              | 50    | 44       | 2        | 2                    | 2                 | 4%             | 32    | 26       | 4        | 2                    | 0                 | 12%            | 44    | 39       | 2        | 1                    | 2                 | 5%             |  |  |
| Sign                      | 39    | 28       | 10       | 0                    | 1                 | 26%            | 55    | 32       | 22       | 0                    | 1                 | 40%            | 49    | 27       | 22       | 0                    | 0                 | 45%            |  |  |
| Structural                | 685   | 446      | 130      | 70                   | 39                | 19%            | 705   | 500      | 107      | 64                   | 34                | 15%            | 586   | 401      | 103      | 57                   | 25                | 18%            |  |  |
| Zoning                    | 601   | 361      | 226      | 2                    | 12                | 38%            | 630   | 428      | 184      | 0                    | 18                | 29%            | 587   | 373      | 205      | 1                    | 8                 | 35%            |  |  |
| TOTAL RER DEPT<br>OVERALL | 5,126 | 3,449    | 963      | 355                  | 359               | 19%            | 5,294 | 3,704    | 923      | 351                  | 316               | 17%            | 5,040 | 3,419    | 965      | 381                  | 275               | 19%            |  |  |
| Fire                      | 375   | 251      | 110      | 1                    | 13                | 29%            | 433   | 303      | 112      | 1                    | 17                | 26%            | 397   | 277      | 102      | 0                    | 18                | 26%            |  |  |
| TOTAL OTHER               | 375   | 251      | 110      | 1                    | 13                | 29%            | 433   | 303      | 112      | 1                    | 17                | 26%            | 397   | 277      | 102      | 0                    | 18                | 26%            |  |  |
| Total                     | 5,501 | 3,700    | 1,073    | 356                  | 372               | 20%            | 5,727 | 4,007    | 1,035    | 352                  | 333               | 18%            | 5,437 | 3,696    | 1,067    | 381                  | 293               | 20%            |  |  |