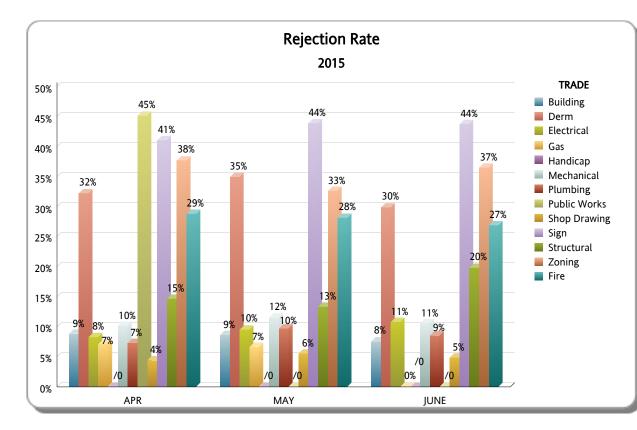

## DEPARTMENT OF REGULATORY AND ECONOMIC RESOURCES (RER)

PLANS PROCESSING - WALKTHRU

Reworks Only

### **Business Plan**

\*Includes Mplantrk and Fastrack only

#### FY: 2014 / 2015

|                           |       |          |          | APR                  |                   |                |       |          |          | MAY                  |                   |                | JUNE  |          |          |                      |                   |                |  |  |
|---------------------------|-------|----------|----------|----------------------|-------------------|----------------|-------|----------|----------|----------------------|-------------------|----------------|-------|----------|----------|----------------------|-------------------|----------------|--|--|
| TRADE                     | TOTAL | APPROVED | REJECTED | Approved as<br>Noted | Not<br>Applicable | %<br>REJECTION | TOTAL | APPROVED | REJECTED | Approved as<br>Noted | Not<br>Applicable | %<br>REJECTION | TOTAL | APPROVED | REJECTED | Approved as<br>Noted | Not<br>Applicable | %<br>REJECTION |  |  |
| Building                  | 1,458 | 1,247    | 129      | 43                   | 39                | 9%             | 1,157 | 987      | 100      | 46                   | 24                | 9%             | 1,357 | 1,162    | 103      | 63                   | 29                | 8%             |  |  |
| Derm                      | 822   | 511      | 265      | 1                    | 45                | 32%            | 721   | 463      | 252      | 0                    | 6                 | 35%            | 840   | 570      | 251      | 0                    | 19                | 30%            |  |  |
| Electrical                | 566   | 389      | 47       | 93                   | 37                | 8%             | 461   | 313      | 44       | 68                   | 36                | 10%            | 490   | 319      | 53       | 74                   | 44                | 11%            |  |  |
| Gas                       | 14    | 9        | 1        | 1                    | 3                 | 7%             | 15    | 10       | 1        | 0                    | 4                 | 7%             | 18    | 11       | 0        | 1                    | 6                 | 0%             |  |  |
| Handicap                  | 0     | 0        | 0        | 0                    | 0                 | /0             | 0     | 0        | 0        | 0                    | 0                 | /0             | 0     | 0        | 0        | 0                    | 0                 | /0             |  |  |
| Mechanical                | 363   | 187      | 37       | 72                   | 67                | 10%            | 371   | 189      | 43       | 73                   | 66                | 12%            | 377   | 199      | 40       | 69                   | 69                | 11%            |  |  |
| Plumbing                  | 546   | 355      | 40       | 36                   | 115               | 7%             | 534   | 356      | 52       | 37                   | 89                | 10%            | 523   | 334      | 45       | 45                   | 99                | 9%             |  |  |
| Public Works              | 31    | 15       | 14       | 0                    | 2                 | 45%            | 0     | 0        | 0        | 0                    | 0                 | /0             | 0     | 0        | 0        | 0                    | 0                 | /0             |  |  |
| Shop Drawing              | 45    | 42       | 2        | 0                    | 1                 | 4%             | 36    | 32       | 2        | 1                    | 1                 | 6%             | 41    | 36       | 2        | 1                    | 2                 | 5%             |  |  |
| Sign                      | 56    | 33       | 23       | 0                    | 0                 | 41%            | 41    | 23       | 18       | 0                    | 0                 | 44%            | 32    | 17       | 14       | 0                    | 1                 | 44%            |  |  |
| Structural                | 654   | 425      | 96       | 87                   | 46                | 15%            | 584   | 426      | 78       | 59                   | 21                | 13%            | 671   | 450      | 133      | 59                   | 29                | 20%            |  |  |
| Zoning                    | 602   | 358      | 227      | 0                    | 17                | 38%            | 588   | 389      | 192      | 0                    | 7                 | 33%            | 578   | 358      | 211      | 1                    | 8                 | 37%            |  |  |
| TOTAL RER DEPT<br>OVERALL | 5,157 | 3,571    | 881      | 333                  | 372               | 17%            | 4,508 | 3,188    | 782      | 284                  | 254               | 17%            | 4,927 | 3,456    | 852      | 313                  | 306               | 17%            |  |  |
| Fire                      | 399   | 258      | 115      | 0                    | 26                | 29%            | 348   | 238      | 98       | 0                    | 12                | 28%            | 420   | 287      | 113      | 0                    | 20                | 27%            |  |  |
| TOTAL OTHER               | 399   | 258      | 115      | 0                    | 26                | 29%            | 348   | 238      | 98       | 0                    | 12                | 28%            | 420   | 287      | 113      | 0                    | 20                | 27%            |  |  |
| Total                     | 5,556 | 3,829    | 996      | 333                  | 398               | 18%            | 4,856 | 3,426    | 880      | 284                  | 266               | 18%            | 5,347 | 3,743    | 965      | 313                  | 326               | 18%            |  |  |