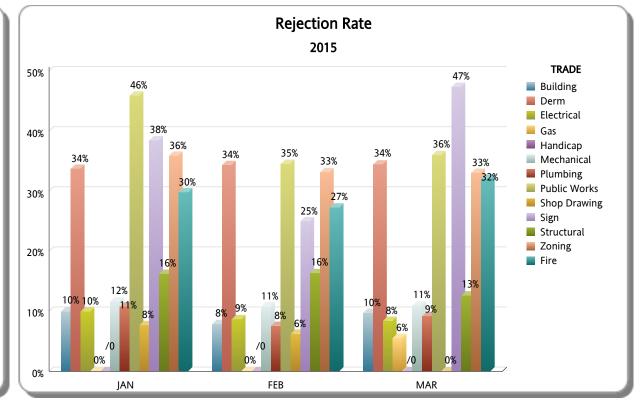

## DEPARTMENT OF REGULATORY AND ECONOMIC RESOURCES (RER)

PLANS PROCESSING - WALKTHRU

Reworks Only

### **Business Plan**

\*Includes Mplantrk and Fastrack only

#### FY: 2014 / 2015

|                           |       |          |          | JAN                  |                   |                |       |          |          | FEB                  |                   |                | MAR   |          |          |                      |                   |                |  |  |
|---------------------------|-------|----------|----------|----------------------|-------------------|----------------|-------|----------|----------|----------------------|-------------------|----------------|-------|----------|----------|----------------------|-------------------|----------------|--|--|
| TRADE                     | TOTAL | APPROVED | REJECTED | Approved as<br>Noted | Not<br>Applicable | %<br>REJECTION | TOTAL | APPROVED | REJECTED | Approved as<br>Noted | Not<br>Applicable | %<br>REJECTION | TOTAL | APPROVED | REJECTED | Approved as<br>Noted | Not<br>Applicable | %<br>REJECTION |  |  |
| Building                  | 1,032 | 877      | 103      | 27                   | 25                | 10%            | 1,067 | 921      | 84       | 41                   | 21                | 8%             | 1,234 | 1,042    | 120      | 46                   | 26                | 10%            |  |  |
| Derm                      | 501   | 318      | 169      | 0                    | 14                | 34%            | 553   | 344      | 190      | 0                    | 19                | 34%            | 778   | 505      | 268      | 0                    | 5                 | 34%            |  |  |
| Electrical                | 411   | 265      | 41       | 91                   | 14                | 10%            | 449   | 315      | 39       | 70                   | 25                | 9%             | 500   | 347      | 42       | 86                   | 25                | 8%             |  |  |
| Gas                       | 12    | 11       | 0        | 1                    | 0                 | 0%             | 10    | 6        | 0        | 1                    | 3                 | 0%             | 18    | 11       | 1        | 2                    | 4                 | 6%             |  |  |
| Handicap                  | 0     | 0        | 0        | 0                    | 0                 | /0             | 0     | 0        | 0        | 0                    | 0                 | /0             | 0     | 0        | 0        | 0                    | 0                 | /0             |  |  |
| Mechanical                | 361   | 194      | 42       | 82                   | 43                | 12%            | 360   | 192      | 39       | 76                   | 53                | 11%            | 356   | 167      | 39       | 87                   | 63                | 11%            |  |  |
| Plumbing                  | 492   | 315      | 53       | 47                   | 77                | 11%            | 449   | 306      | 34       | 44                   | 65                | 8%             | 533   | 346      | 49       | 42                   | 96                | 9%             |  |  |
| Public Works              | 98    | 43       | 45       | 0                    | 10                | 46%            | 110   | 58       | 38       | 0                    | 14                | 35%            | 100   | 56       | 36       | 0                    | 8                 | 36%            |  |  |
| Shop Drawing              | 26    | 22       | 2        | 1                    | 1                 | 8%             | 32    | 27       | 2        | 2                    | 1                 | 6%             | 40    | 36       | 0        | 3                    | 1                 | 0%             |  |  |
| Sign                      | 39    | 23       | 15       | 0                    | 1                 | 38%            | 52    | 33       | 13       | 0                    | 6                 | 25%            | 57    | 30       | 27       | 0                    | 0                 | 47%            |  |  |
| Structural                | 462   | 313      | 75       | 56                   | 18                | 16%            | 532   | 346      | 87       | 71                   | 28                | 16%            | 681   | 463      | 86       | 108                  | 24                | 13%            |  |  |
| Zoning                    | 415   | 258      | 149      | 0                    | 8                 | 36%            | 528   | 340      | 175      | 2                    | 11                | 33%            | 599   | 392      | 198      | 1                    | 8                 | 33%            |  |  |
| TOTAL RER DEPT<br>OVERALL | 3,849 | 2,639    | 694      | 305                  | 211               | 18%            | 4,142 | 2,888    | 701      | 307                  | 246               | 17%            | 4,896 | 3,395    | 866      | 375                  | 260               | 18%            |  |  |
| Fire                      | 332   | 212      | 99       | 0                    | 21                | 30%            | 363   | 245      | 99       | 0                    | 19                | 27%            | 396   | 252      | 127      | 0                    | 17                | 32%            |  |  |
| TOTAL OTHER               | 332   | 212      | 99       | 0                    | 21                | 30%            | 363   | 245      | 99       | 0                    | 19                | 27%            | 396   | 252      | 127      | 0                    | 17                | 32%            |  |  |
| Total                     | 4,181 | 2,851    | 793      | 305                  | 232               | 19%            | 4,505 | 3,133    | 800      | 307                  | 265               | 18%            | 5,292 | 3,647    | 993      | 375                  | 277               | 19%            |  |  |