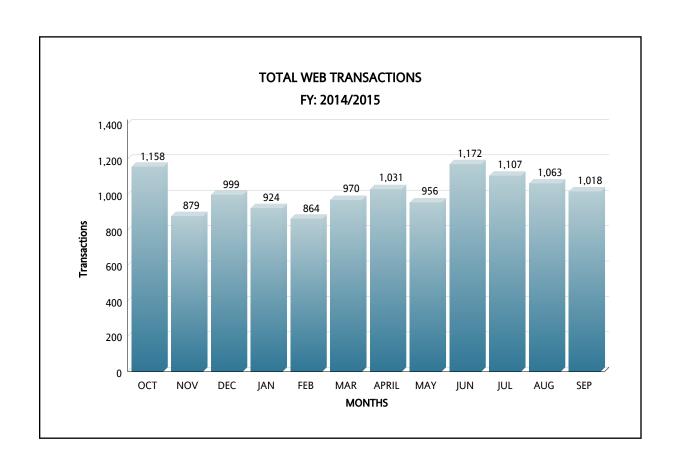

## MIAMI-DADE COUNTY DEPARTMENT OF REGULATORY AND ECONOMIC RESOURCES (RER) PERMIT SERVICES DIVISION WEB STATISTICS RE-INSPECTION FEES

FY: 2014/2015

|                 | ОСТ          |             | NOV          |             | DEC          |             | JAN          |             | FEB          |             | MAR          |             |
|-----------------|--------------|-------------|--------------|-------------|--------------|-------------|--------------|-------------|--------------|-------------|--------------|-------------|
|                 | Transactions | Amount      |
| BUILDING        | 582          | \$43,073.10 | 400          | \$29,836.35 | 492          | \$35,989.65 | 472          | \$34,487.10 | 422          | \$31,124.25 | 489          | \$36,562.05 |
| ELECTRICAL      | 244          | \$17,601.30 | 198          | \$14,310.00 | 253          | \$18,388.35 | 227          | \$16,456.50 | 223          | \$16,170.30 | 222          | \$16,384.95 |
| MECHANICAL      | 75           | \$5,366.25  | 82           | \$5,867.10  | 83           | \$6,153.30  | 62           | \$4,436.10  | 69           | \$4,936.95  | 73           | \$5,223.15  |
| PLUMBING        | 257          | \$19,103.85 | 199          | \$14,524.65 | 171          | \$12,378.15 | 163          | \$11,877.30 | 150          | \$10,875.60 | 186          | \$13,594.50 |
| Total Per Month | 1,158        | \$85,144.50 | 879          | \$64,538.10 | 999          | \$72,909.45 | 924          | \$67,257.00 | 864          | \$63,107.10 | 970          | \$71,764.65 |

|                 | APRIL        |             | MAY          |             | JUN          |             | JUL          |             | AUG          |             | SEP          |             |
|-----------------|--------------|-------------|--------------|-------------|--------------|-------------|--------------|-------------|--------------|-------------|--------------|-------------|
|                 | Transactions | Amount      |
| BUILDING        | 515          | \$37,993.05 | 480          | \$35,274.15 | 559          | \$41,141.25 | 552          | \$39,924.90 | 529          | \$38,994.75 | 498          | \$37,206.00 |
| ELECTRICAL      | 253          | \$18,102.15 | 214          | \$15,526.35 | 295          | \$21,465.00 | 281          | \$20,534.85 | 237          | \$17,100.45 | 223          | \$16,027.20 |
| MECHANICAL      | 80           | \$5,724.00  | 94           | \$6,725.70  | 87           | \$6,296.40  | 81           | \$5,795.55  | 93           | \$6,654.15  | 111          | \$7,942.05  |
| PLUMBING        | 183          | \$13,165.20 | 168          | \$12,163.50 | 231          | \$16,957.35 | 193          | \$14,381.55 | 204          | \$15,025.50 | 186          | \$13,666.05 |
| Total Per Month | 1,031        | \$74,984.40 | 956          | \$69,689.70 | 1,172        | \$85,860.00 | 1,107        | \$80,636.85 | 1,063        | \$77,774.85 | 1,018        | \$74,841.30 |