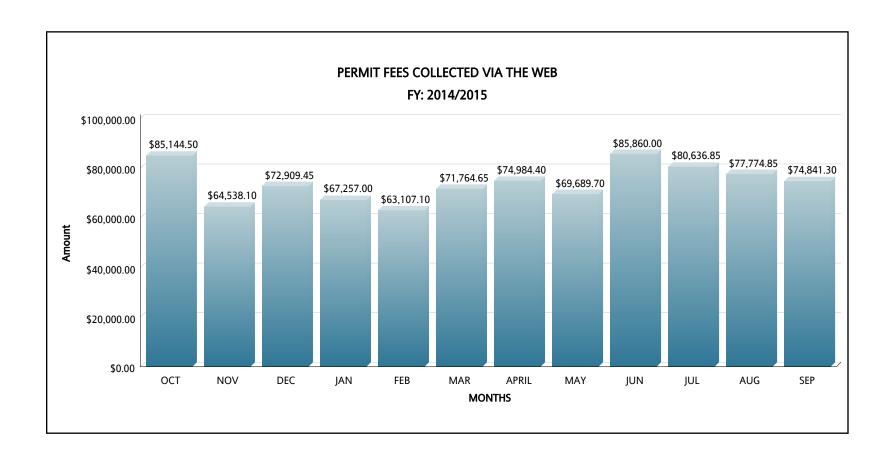

## MIAMI-DADE COUNTY DEPARTMENT OF REGULATORY AND ECONOMIC RESOURCES (RER) PERMIT SERVICES DIVISION WEB STATISTICS RE-INSPECTION FEES

FY: 2014/2015

|                 | ОСТ          |             | NOV          |             | DEC          |             | JAN          |             | FEB          |             | MAR          |             |
|-----------------|--------------|-------------|--------------|-------------|--------------|-------------|--------------|-------------|--------------|-------------|--------------|-------------|
|                 | Transactions | Amount      |
| BUILDING        | 582          | \$43,073.10 | 400          | \$29,836.35 | 492          | \$35,989.65 | 472          | \$34,487.10 | 422          | \$31,124.25 | 489          | \$36,562.05 |
| ELECTRICAL      | 244          | \$17,601.30 | 198          | \$14,310.00 | 253          | \$18,388.35 | 227          | \$16,456.50 | 223          | \$16,170.30 | 222          | \$16,384.95 |
| MECHANICAL      | 75           | \$5,366.25  | 82           | \$5,867.10  | 83           | \$6,153.30  | 62           | \$4,436.10  | 69           | \$4,936.95  | 73           | \$5,223.15  |
| PLUMBING        | 257          | \$19,103.85 | 199          | \$14,524.65 | 171          | \$12,378.15 | 163          | \$11,877.30 | 150          | \$10,875.60 | 186          | \$13,594.50 |
| Total Per Month | 1,158        | \$85,144.50 | 879          | \$64,538.10 | 999          | \$72,909.45 | 924          | \$67,257.00 | 864          | \$63,107.10 | 970          | \$71,764.65 |

|                 | APRIL        |             | MAY          |             | JUN          |             | JUL          |             | AUG          |             | SEP          |             |
|-----------------|--------------|-------------|--------------|-------------|--------------|-------------|--------------|-------------|--------------|-------------|--------------|-------------|
|                 | Transactions | Amount      |
| BUILDING        | 515          | \$37,993.05 | 480          | \$35,274.15 | 559          | \$41,141.25 | 552          | \$39,924.90 | 529          | \$38,994.75 | 498          | \$37,206.00 |
| ELECTRICAL      | 253          | \$18,102.15 | 214          | \$15,526.35 | 295          | \$21,465.00 | 281          | \$20,534.85 | 237          | \$17,100.45 | 223          | \$16,027.20 |
| MECHANICAL      | 80           | \$5,724.00  | 94           | \$6,725.70  | 87           | \$6,296.40  | 81           | \$5,795.55  | 93           | \$6,654.15  | 111          | \$7,942.05  |
| PLUMBING        | 183          | \$13,165.20 | 168          | \$12,163.50 | 231          | \$16,957.35 | 193          | \$14,381.55 | 204          | \$15,025.50 | 186          | \$13,666.05 |
| Total Per Month | 1,031        | \$74,984.40 | 956          | \$69,689.70 | 1,172        | \$85,860.00 | 1,107        | \$80,636.85 | 1,063        | \$77,774.85 | 1,018        | \$74,841.30 |