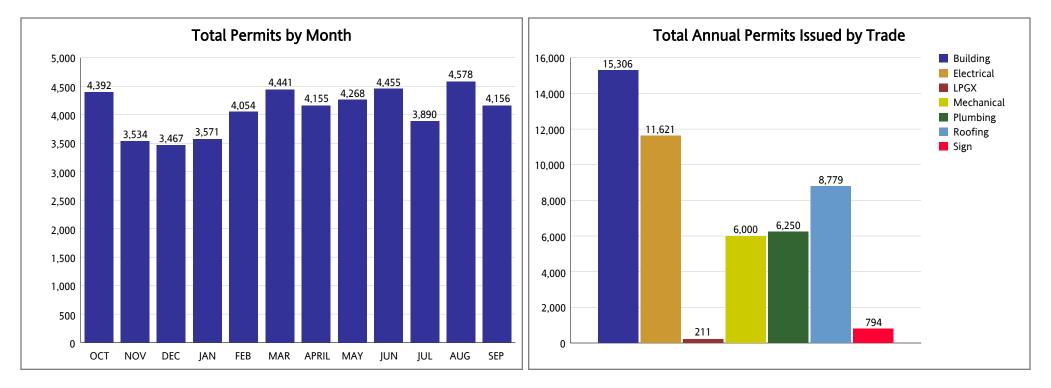

#### Annual Permits Issued FY: 2015/2016 From OCTOBER 1st, 2015 To SEPTEMBER 30th, 2016

| Permit Type     | ОСТ   | NOV   | DEC   | JAN   | FEB   | MAR   | APRIL | MAY   | JUN   | JUL   | AUG   | SEP   | Total YTD | Proj YTD |
|-----------------|-------|-------|-------|-------|-------|-------|-------|-------|-------|-------|-------|-------|-----------|----------|
| Building        | 1,314 | 1,073 | 1,082 | 987   | 1,280 | 1,377 | 1,310 | 1,411 | 1,421 | 1,291 | 1,452 | 1,308 | 15,306    | 15,306   |
| Electrical      | 1,142 | 825   | 766   | 926   | 921   | 1,026 | 991   | 914   | 1,085 | 975   | 1,043 | 1,007 | 11,621    | 11,621   |
| LPGX            | 20    | 18    | 14    | 7     | 19    | 19    | 16    | 15    | 25    | 20    | 23    | 15    | 211       | 211      |
| Mechanical      | 533   | 441   | 510   | 412   | 448   | 511   | 485   | 525   | 524   | 416   | 620   | 575   | 6,000     | 6,000    |
| Plumbing        | 557   | 480   | 422   | 516   | 530   | 500   | 545   | 518   | 569   | 547   | 571   | 495   | 6,250     | 6,250    |
| Roofing         | 740   | 623   | 613   | 663   | 788   | 925   | 767   | 821   | 761   | 596   | 791   | 691   | 8,779     | 8,779    |
| Sign            | 86    | 74    | 60    | 60    | 68    | 83    | 41    | 64    | 70    | 45    | 78    | 65    | 794       | 794      |
| Total Per Month | 4,392 | 3,534 | 3,467 | 3,571 | 4,054 | 4,441 | 4,155 | 4,268 | 4,455 | 3,890 | 4,578 | 4,156 | 48,961    | 48,961   |