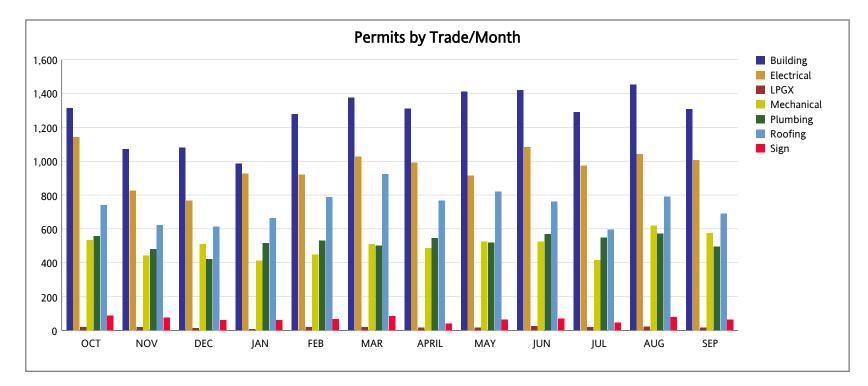

#### Annual Permits Issued FY: 2015/2016 From OCTOBER 1st, 2015 To SEPTEMBER 30th, 2016

| Permit Type     | ОСТ   | NOV   | DEC   | JAN   | FEB   | MAR   | APRIL | MAY   | JUN   | JUL   | AUG   | SEP   | Total YTD | Proj YTD |
|-----------------|-------|-------|-------|-------|-------|-------|-------|-------|-------|-------|-------|-------|-----------|----------|
| Building        | 1,314 | 1,073 | 1,082 | 987   | 1,280 | 1,377 | 1,310 | 1,411 | 1,421 | 1,291 | 1,452 | 1,308 | 15,306    | 15,306   |
| Electrical      | 1,142 | 825   | 766   | 926   | 921   | 1,026 | 991   | 914   | 1,085 | 975   | 1,043 | 1,007 | 11,621    | 11,621   |
| LPGX            | 20    | 18    | 14    | 7     | 19    | 19    | 16    | 15    | 25    | 20    | 23    | 15    | 211       | 211      |
| Mechanical      | 533   | 441   | 510   | 412   | 448   | 511   | 485   | 525   | 524   | 416   | 620   | 575   | 6,000     | 6,000    |
| Plumbing        | 557   | 480   | 422   | 516   | 530   | 500   | 545   | 518   | 569   | 547   | 571   | 495   | 6,250     | 6,250    |
| Roofing         | 740   | 623   | 613   | 663   | 788   | 925   | 767   | 821   | 761   | 596   | 791   | 691   | 8,779     | 8,779    |
| Sign            | 86    | 74    | 60    | 60    | 68    | 83    | 41    | 64    | 70    | 45    | 78    | 65    | 794       | 794      |
| Total Per Month | 4,392 | 3,534 | 3,467 | 3,571 | 4,054 | 4,441 | 4,155 | 4,268 | 4,455 | 3,890 | 4,578 | 4,156 | 48,961    | 48,961   |