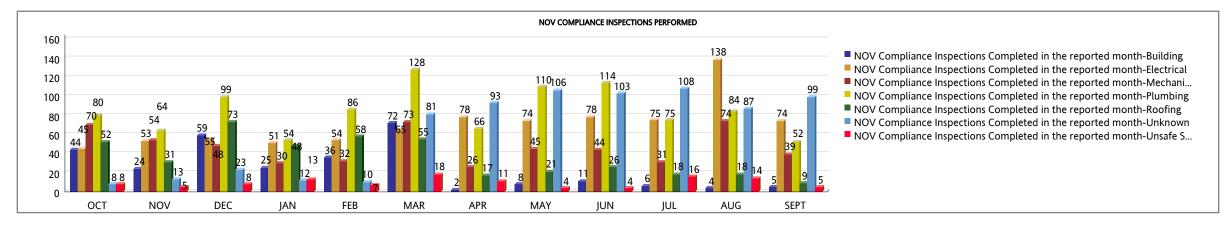

## DEPARTMENT OF REGULATORY AND ECONOMIC RESOURCES (RER) Business Plan NOTICE OF VIOLATION (NOV) COMPLIANCE INSPECTIONS PERFORMED FOR BUILDING CODE VIOLATIONS From OCTOBER 2015 To SEPTEMBER 2016

|                                                                               | ОСТ | NOV | DEC | JAN | FEB | MAR | APR | MAY | JUN | JUL | AUG | SEPT |
|-------------------------------------------------------------------------------|-----|-----|-----|-----|-----|-----|-----|-----|-----|-----|-----|------|
| NOV Compliance Inspections Completed in the reported month-Building           | 44  | 24  | 59  | 25  | 36  | 72  | 2   | 8   | 11  | 6   | 4   | 5    |
| NOV Compliance Inspections Completed in the reported month-Electrical         | 45  | 53  | 55  | 51  | 54  | 65  | 78  | 74  | 78  | 75  | 138 | 74   |
| NOV Compliance Inspections Completed in the reported month-Mechanical         | 70  | 54  | 48  | 30  | 32  | 73  | 26  | 45  | 44  | 31  | 74  | 39   |
| NOV Compliance Inspections Completed in the reported month-Plumbing           | 80  | 64  | 99  | 54  | 86  | 128 | 66  | 110 | 114 | 75  | 84  | 52   |
| NOV Compliance Inspections Completed in the reported month-Roofing            | 52  | 31  | 73  | 48  | 58  | 55  | 17  | 21  | 26  | 18  | 18  | 9    |
| NOV Compliance Inspections Completed in the reported month-Unknown            | 8   | 13  | 23  | 12  | 10  | 81  | 93  | 106 | 103 | 108 | 87  | 99   |
| NOV Compliance Inspections Completed in the reported month-Unsafe Structures* | 8   | 5   | 8   | 13  | 7   | 18  | 11  | 4   | 4   | 16  | 14  | 5    |
| NOV Compliance Inspections Completed in the reported month                    | 307 | 244 | 365 | 233 | 283 | 492 | 293 | 368 | 380 | 329 | 419 | 283  |

\* Unsafe Structure means cases assigned to Hearing Specialist due to ticket appeal process