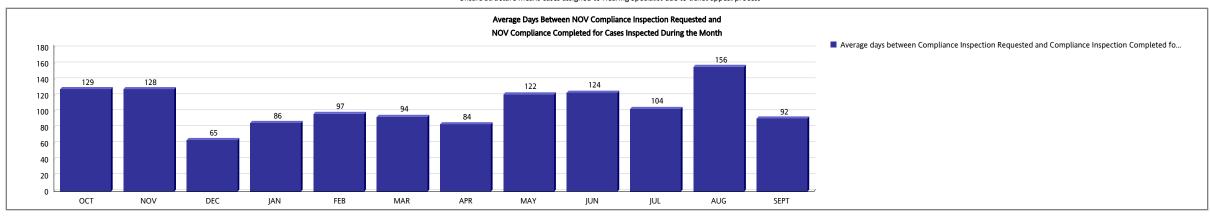

ОСТ NOV DEC JAN FEB MAR APR MAY JUN JUL AUG SEPT Average days between NOV Compliance Inspection Requested and NOV Compliance Inspection Completed for cases inspected during the month-Building Average days between NOV Compliance Inspection Requested and NOV Compliance Inspection Completed for cases inspected during the month-Electrical Average days between NOV Compliance Inspection Requested and NOV Compliance Inspection Completed for cases inspected during the month- Mechanical Average days between NOV Compliance Inspection Requested and NOV Compliance Inspection Completed for cases inspected during the month-Plumbing Average days between NOV Compliance Inspection Requested and NOV Compliance Inspection Completed for cases inspected during the month-Roofing Average days between NOV Compliance Inspection Requested and NOV Compliance Inspection Completed for cases inspected during the month-Unknown Average days between NOV Compliance Inspection Requested and NOV Compliance Inspection Completed for cases inspected during the month-Unsafe Structures\* Average days between Compliance Inspection Requested and Compliance Inspection Completed for cases inspected during the month 124 104 \* Unsafe Structure means cases assigned to Hearing Specialist due to ticket appeal process