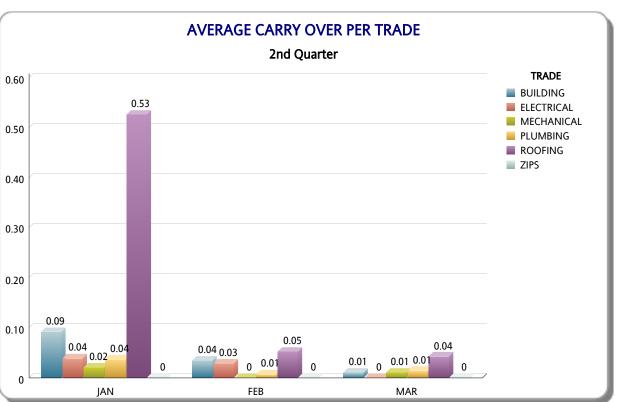

## **Business Plan**

FY: 2015/2016

From OCTOBER 1st, 2015 To SEPTEMBER 30th, 2016

| TRADE           | ост             |               |                   |                    |                 |               | NOV               |                    | DEC             |               |                   |                    |  |
|-----------------|-----------------|---------------|-------------------|--------------------|-----------------|---------------|-------------------|--------------------|-----------------|---------------|-------------------|--------------------|--|
|                 | # of Inspectors | # Carry Overs | # of Working Days | Avg Carry Over/Day | # of Inspectors | # Carry Overs | # of Working Days | Avg Carry Over/Day | # of Inspectors | # Carry Overs | # of Working Days | Avg Carry Over/Day |  |
| BUILDING        | 12              | 2             | 21                | 0.01               | 12              | 1             | 18                | 0.00               | 12              | 7             | 22                | 0.03               |  |
| ELECTRICAL      | 9               | 3             | 21                | 0.02               | 9               | 32            | 18                | 0.20               | 9               | 5             | 22                | 0.03               |  |
| MECHANICAL      | 5               | 0             | 21                | 0                  | 5               | 0             | 18                | 0                  | 5               | 0             | 22                | 0                  |  |
| PLUMBING        | 7               | 3             | 21                | 0.02               | 7               | 1             | 18                | 0.01               | 7               | 2             | 22                | 0.01               |  |
| ROOFING         | 8               | 32            | 21                | 0.19               | 8               | 14            | 18                | 0.10               | 8               | 26            | 22                | 0.15               |  |
| ZIPS            | 0               | 0             | 21                | 0                  | 0               | 0             | 18                | 0                  | 0               | 0             | 22                | 0                  |  |
| Summary         | 41              | 40            | 21                | 0.05               | 41              | 48            | 18                | 0.07               | 41              | 40            | 22                | 0.04               |  |
|                 |                 |               | JAN               |                    |                 |               | FEB               |                    | MAR             |               |                   |                    |  |
| TRADE           | # of Inspectors | # Carry Overs | # of Working Days | Avg Carry Over/Day | # of Inspectors | # Carry Overs | # of Working Days | Avg Carry Over/Day | # of Inspectors | # Carry Overs | # of Working Days | Avg Carry Over/Day |  |
| BUILDING        | 12              | 21            | 19                | 0.09               | 12              | 8             | 19                | 0.04               | 12              | 3             | 23                | 0.01               |  |
| ELECTRICAL      | 8               | 6             | 19                | 0.04               | 9               | 5             | 19                | 0.03               | 10              | 0             | 23                | 0                  |  |
| MECHANICAL      | 5               | 2             | 19                | 0.02               | 5               | 0             | 19                | 0                  | 4               | 1             | 23                | 0.01               |  |
| PLUMBING        | 7               | 5             | 19                | 0.04               | 7               | 1             | 19                | 0.01               | 6               | 2             | 23                | 0.01               |  |
|                 |                 | 80            | 19                | 0.53               | 8               | 8             | 19                | 0.05               | 8               | 8             | 23                | 0.04               |  |
| ROOFING         | 8               |               |                   |                    |                 |               |                   |                    |                 |               |                   |                    |  |
| ROOFING<br>ZIPS | 0               | 0             | 19                | 0                  | 0               | 0             | 19                | 0                  | 0               | 0             | 23                | 0                  |  |