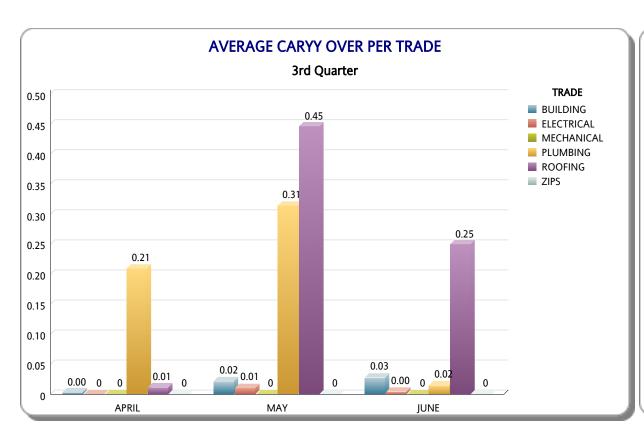

## From OCTOBER 1st, 2015 To SEPTEMBER 30th, 2016

| TRADE      | APRIL           |               |                   |                    |                 |               | MAY               |                    | JUNE            |               |                   |                    |  |
|------------|-----------------|---------------|-------------------|--------------------|-----------------|---------------|-------------------|--------------------|-----------------|---------------|-------------------|--------------------|--|
|            | # of Inspectors | # Carry Overs | # of Working Days | Avg Carry Over/Day | # of Inspectors | # Carry Overs | # of Working Days | Avg Carry Over/Day | # of Inspectors | # Carry Overs | # of Working Days | Avg Carry Over/Day |  |
| BUILDING   | 13              | 1             | 21                | 0.00               | 13              | 6             | 21                | 0.02               | 13              | 8             | 22                | 0.03               |  |
| ELECTRICAL | 9               | 0             | 21                | 0                  | 9               | 2             | 21                | 0.01               | 10              | 1             | 22                | 0.00               |  |
| MECHANICAL | 4               | 0             | 21                | 0                  | 4               | 0             | 21                | 0                  | 5               | 0             | 22                | 0                  |  |
| PLUMBING   | 5               | 22            | 21                | 0.21               | 5               | 33            | 21                | 0.31               | 6               | 2             | 22                | 0.02               |  |
| ROOFING    | 8               | 2             | 21                | 0.01               | 8               | 75            | 21                | 0.45               | 8               | 44            | 22                | 0.25               |  |
| ZIPS       | 0               | 0             | 21                | 0                  | 0               | 0             | 21                | 0                  | 0               | 0             | 22                | 0                  |  |
| Summary    | 39              | 25            | 21                | 0.03               | 39              | 116           | 21                | 0.14               | 42              | 55            | 22                | 0.06               |  |