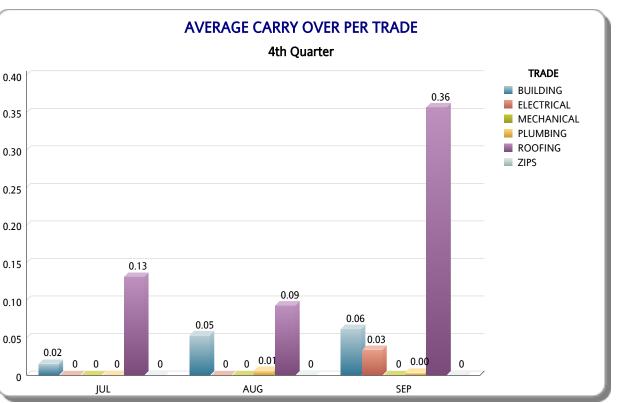

| TRADE      | JUL             |               |                   |                    |                 |               | AUG               |                    | SEP             |               |                   |                    |  |
|------------|-----------------|---------------|-------------------|--------------------|-----------------|---------------|-------------------|--------------------|-----------------|---------------|-------------------|--------------------|--|
|            | # of Inspectors | # Carry Overs | # of Working Days | Avg Carry Over/Day | # of Inspectors | # Carry Overs | # of Working Days | Avg Carry Over/Day | # of Inspectors | # Carry Overs | # of Working Days | Avg Carry Over/Day |  |
| BUILDING   | 13              | 4             | 20                | 0.02               | 13              | 16            | 23                | 0.05               | 10              | 13            | 21                | 0.06               |  |
| ELECTRICAL | 10              | 0             | 20                | 0                  | 10              | 0             | 23                | 0                  | 7               | 5             | 21                | 0.03               |  |
| MECHANICAL | 4               | 0             | 20                | 0                  | 4               | 0             | 23                | 0                  | 7               | 0             | 21                | 0                  |  |
| PLUMBING   | 6               | 0             | 20                | 0                  | 7               | 1             | 23                | 0.01               | 13              | 1             | 21                | 0.00               |  |
| ROOFING    | 8               | 21            | 20                | 0.13               | 7               | 15            | 23                | 0.09               | 4               | 30            | 21                | 0.36               |  |
| ZIPS       | 0               | 0             | 20                | 0                  | 0               | 0             | 23                | 0                  | 0               | 0             | 21                | 0                  |  |
| Summary    | 41              | 25            | 20                | 0.03               | 41              | 32            | 23                | 0.03               | 41              | 49            | 21                | 0.06               |  |