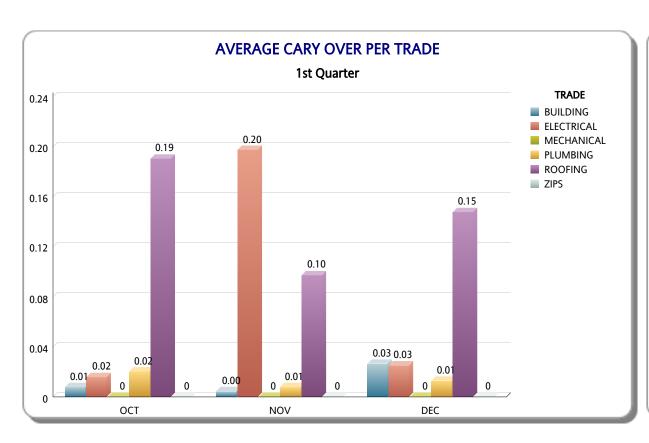

## **Business Plan**

FY: 2015/2016

From OCTOBER 1st, 2015 To SEPTEMBER 30th, 2016

| TRADE           | ост             |               |                   |                    |                 |               | NOV               |                    | DEC             |               |                   |                    |  |
|-----------------|-----------------|---------------|-------------------|--------------------|-----------------|---------------|-------------------|--------------------|-----------------|---------------|-------------------|--------------------|--|
|                 | # of Inspectors | # Carry Overs | # of Working Days | Avg Carry Over/Day | # of Inspectors | # Carry Overs | # of Working Days | Avg Carry Over/Day | # of Inspectors | # Carry Overs | # of Working Days | Avg Carry Over/Day |  |
| BUILDING        | 12              | 2             | 21                | 0.01               | 12              | 1             | 18                | 0.00               | 12              | 7             | 22                | 0.03               |  |
| ELECTRICAL      | 9               | 3             | 21                | 0.02               | 9               | 32            | 18                | 0.20               | 9               | 5             | 22                | 0.03               |  |
| MECHANICAL      | 5               | 0             | 21                | 0                  | 5               | 0             | 18                | 0                  | 5               | 0             | 22                | 0                  |  |
| PLUMBING        | 7               | 3             | 21                | 0.02               | 7               | 1             | 18                | 0.01               | 7               | 2             | 22                | 0.01               |  |
| ROOFING         | 8               | 32            | 21                | 0.19               | 8               | 14            | 18                | 0.10               | 8               | 26            | 22                | 0.15               |  |
| ZIPS            | 0               | 0             | 21                | 0                  | 0               | 0             | 18                | 0                  | 0               | 0             | 22                | 0                  |  |
| Summary         | 41              | 40            | 21                | 0.05               | 41              | 48            | 18                | 0.07               | 41              | 40            | 22                | 0.04               |  |
|                 |                 |               | JAN               |                    |                 |               | FEB               |                    | MAR             |               |                   |                    |  |
| TRADE           | # of Inspectors | # Carry Overs | # of Working Days | Avg Carry Over/Day | # of Inspectors | # Carry Overs | # of Working Days | Avg Carry Over/Day | # of Inspectors | # Carry Overs | # of Working Days | Avg Carry Over/Day |  |
| BUILDING        | 12              | 21            | 19                | 0.09               | 12              | 8             | 19                | 0.04               | 12              | 3             | 23                | 0.01               |  |
| ELECTRICAL      | 8               | 6             | 19                | 0.04               | 9               | 5             | 19                | 0.03               | 10              | 0             | 23                | 0                  |  |
| MECHANICAL      | 5               | 2             | 19                | 0.02               | 5               | 0             | 19                | 0                  | 4               | 1             | 23                | 0.01               |  |
| PLUMBING        | 7               | 5             | 19                | 0.04               | 7               | 1             | 19                | 0.01               | 6               | 2             | 23                | 0.01               |  |
|                 |                 | 80            | 19                | 0.53               | 8               | 8             | 19                | 0.05               | 8               | 8             | 23                | 0.04               |  |
| ROOFING         | 8               |               |                   |                    |                 |               |                   |                    |                 |               |                   |                    |  |
| ROOFING<br>ZIPS | 0               | 0             | 19                | 0                  | 0               | 0             | 19                | 0                  | 0               | 0             | 23                | 0                  |  |