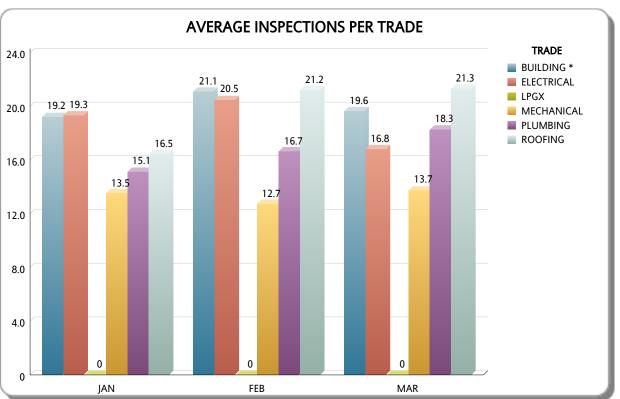

| TRADE      |                 |                  | JAN               |                     |                 |                  | FEB               |                     | MAR             |                  |                   |                     |  |
|------------|-----------------|------------------|-------------------|---------------------|-----------------|------------------|-------------------|---------------------|-----------------|------------------|-------------------|---------------------|--|
|            | # of Inspectors | # of Inspections | # of Working Days | Avg Inspections/Day | # of Inspectors | # of Inspections | # of Working Days | Avg Inspections/Day | # of Inspectors | # of Inspections | # of Working Days | Avg Inspections/Day |  |
| BUILDING * | 12              | 4,380            | 19                | 19.2                | 12              | 4,811            | 19                | 21.1                | 12              | 5,422            | 23                | 19.6                |  |
| ELECTRICAL | 8               | 2,938            | 19                | 19.3                | 9               | 3,501            | 19                | 20.5                | 10              | 3,869            | 23                | 16.8                |  |
| MECHANICAL | 5               | 1,286            | 19                | 13.5                | 5               | 1,211            | 19                | 12.7                | 4               | 1,264            | 23                | 13.7                |  |
| PLUMBING   | 7               | 2,017            | 19                | 15.2                | 7               | 2,216            | 19                | 16.7                | 6               | 2,524            | 23                | 18.3                |  |
| ROOFING    | 8               | 2,501            | 19                | 16.5                | 8               | 3,224            | 19                | 21.2                | 8               | 3,923            | 23                | 21.3                |  |
| Total      | 40              | 13,122           | 19                | 17.3                | 41              | 14,963           | 19                | 19.2                | 40              | 17,002           | 23                | 18.5                |  |