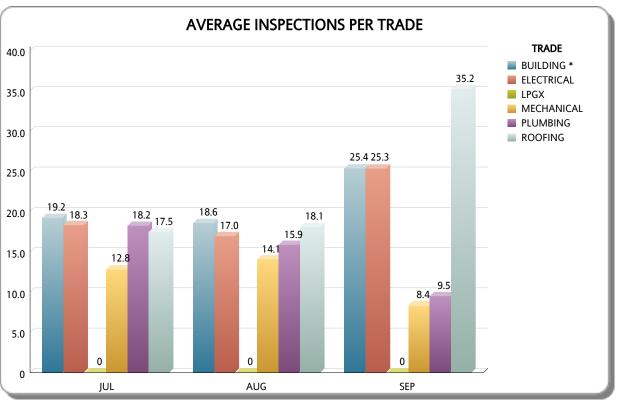

| TRADE      |                 |                  | JUL               |                     |                 |                  | AUG               |                     | SEP             |                  |                   |                     |  |
|------------|-----------------|------------------|-------------------|---------------------|-----------------|------------------|-------------------|---------------------|-----------------|------------------|-------------------|---------------------|--|
|            | # of Inspectors | # of Inspections | # of Working Days | Avg Inspections/Day | # of Inspectors | # of Inspections | # of Working Days | Avg Inspections/Day | # of Inspectors | # of Inspections | # of Working Days | Avg Inspections/Day |  |
| BUILDING * | 13              | 4,996            | 20                | 19.2                | 13              | 5,556            | 23                | 18.6                | 10              | 5,325            | 21                | 25.4                |  |
| ELECTRICAL | 10              | 3,664            | 20                | 18.3                | 10              | 3,901            | 23                | 17.0                | 7               | 3,725            | 21                | 25.3                |  |
| MECHANICAL | 4               | 1,026            | 20                | 12.8                | 4               | 1,293            | 23                | 14.1                | 7               | 1,231            | 21                | 8.4                 |  |
| PLUMBING   | 6               | 2,192            | 20                | 18.3                | 7               | 2,564            | 23                | 15.9                | 13              | 2,597            | 21                | 9.5                 |  |
| ROOFING    | 8               | 2,797            | 20                | 17.5                | 7               | 2,909            | 23                | 18.1                | 4               | 2,958            | 21                | 35.2                |  |
| Total      | 41              | 14,675           | 20                | 17.9                | 41              | 16,223           | 23                | 17.2                | 41              | 15,836           | 21                | 18.4                |  |