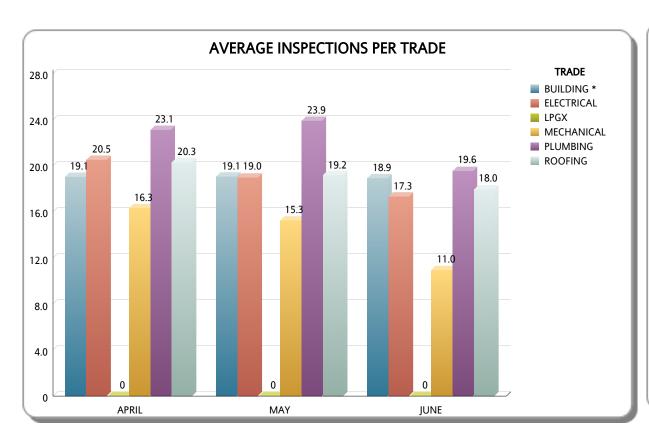

# DEPARTMENT OF REGULATORY AND ECONOMIC RESOURCES (RER)

### **AVERAGE INSPECTIONS PER TRADE**

## **Business Plan**

FY: 2015 / 2016

| TRADE      |                 |                  | APRIL             |                     |                 |                  | MAY               |                     | JUNE            |                  |                   |                     |  |
|------------|-----------------|------------------|-------------------|---------------------|-----------------|------------------|-------------------|---------------------|-----------------|------------------|-------------------|---------------------|--|
|            | # of Inspectors | # of Inspections | # of Working Days | Avg Inspections/Day | # of Inspectors | # of Inspections | # of Working Days | Avg Inspections/Day | # of Inspectors | # of Inspections | # of Working Days | Avg Inspections/Day |  |
| BUILDING * | 13              | 5,201            | 21                | 19.1                | 13              | 5,209            | 21                | 19.1                | 13              | 5,415            | 22                | 18.9                |  |
| ELECTRICAL | 9               | 3,881            | 21                | 20.5                | 9               | 3,589            | 21                | 19.0                | 10              | 3,816            | 22                | 17.3                |  |
| MECHANICAL | 4               | 1,372            | 21                | 16.3                | 4               | 1,282            | 21                | 15.3                | 5               | 1,205            | 22                | 11.0                |  |
| PLUMBING   | 5               | 2,435            | 21                | 23.2                | 5               | 2,518            | 21                | 24.0                | 6               | 2,585            | 22                | 19.6                |  |
| ROOFING    | 8               | 3,415            | 21                | 20.3                | 8               | 3,227            | 21                | 19.2                | 8               | 3,161            | 22                | 18.0                |  |
| Total      | 39              | 16,304           | 21                | 19.9                | 39              | 15,825           | 21                | 19.3                | 42              | 16,182           | 22                | 17.5                |  |