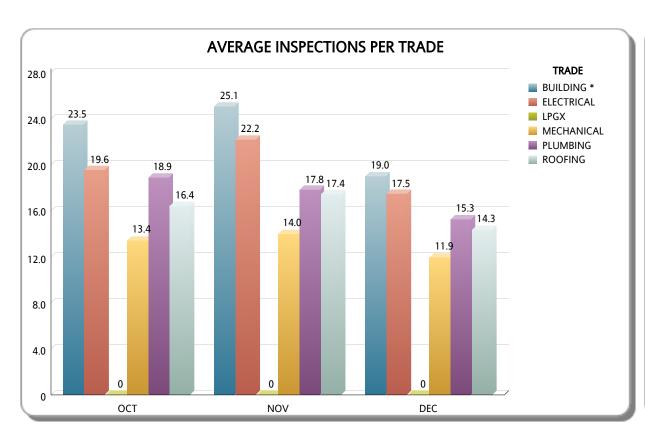

## DEPARTMENT OF REGULATORY AND ECONOMIC RESOURCES (RER)

## **AVERAGE INSPECTIONS PER TRADE**

## **Business Plan**

FY: 2015 / 2016

| TRADE      |                 |                  | ОСТ               |                     |                 |                  | NOV               |                     | DEC             |                  |                   |                     |
|------------|-----------------|------------------|-------------------|---------------------|-----------------|------------------|-------------------|---------------------|-----------------|------------------|-------------------|---------------------|
|            | # of Inspectors | # of Inspections | # of Working Days | Avg Inspections/Day | # of Inspectors | # of Inspections | # of Working Days | Avg Inspections/Day | # of Inspectors | # of Inspections | # of Working Days | Avg Inspections/Day |
| BUILDING * | 12              | 5,918            | 21                | 23.5                | 12              | 5,413            | 18                | 25.1                | 12              | 5,014            | 22                | 19.0                |
| ELECTRICAL | 9               | 3,695            | 21                | 19.6                | 9               | 3,594            | 18                | 22.2                | 9               | 3,461            | 22                | 17.5                |
| MECHANICAL | 5               | 1,408            | 21                | 13.4                | 5               | 1,258            | 18                | 14.0                | 5               | 1,313            | 22                | 11.9                |
| PLUMBING   | 7               | 2,777            | 21                | 18.9                | 7               | 2,249            | 18                | 17.8                | 7               | 2,355            | 22                | 15.3                |
| ROOFING    | 8               | 2,759            | 21                | 16.4                | 8               | 2,510            | 18                | 17.4                | 8               | 2,524            | 22                | 14.3                |
| Total      | 41              | 16,557           | 21                | 19.2                | 41              | 15,024           | 18                | 20.4                | 41              | 14,667           | 22                | 16.3                |