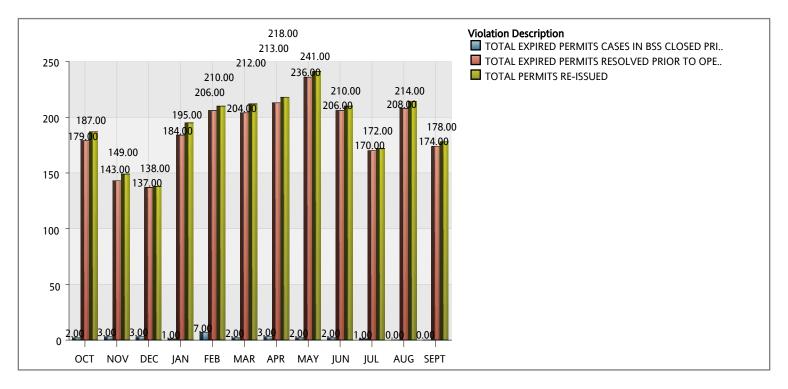

## MIAMI-DADE COUNTY DEPARTMENT OF REGULATORY AND ECONOMIC RESOURCES (RER)

Business Plan
Expired Permit Violations Closed
FY: 2015-2016
From OCTOBER 2015 To SEPTEMBER 2016

|                                                                               | ОСТ    | NOV    | DEC    | JAN    | FEB    | MAR    | APR    | MAY    | JUN    | JUL    | AUG    | SEPT   | YTD      |
|-------------------------------------------------------------------------------|--------|--------|--------|--------|--------|--------|--------|--------|--------|--------|--------|--------|----------|
| 1 - Total Permits Re-Issued                                                   | 187.00 | 149.00 | 138.00 | 195.00 | 210.00 | 212.00 | 218.00 | 241.00 | 210.00 | 172.00 | 214.00 | 178.00 | 2,324.00 |
| 2 - Total Expired Permits Resolved Prior to Opening a Complaint in BSS System | 179.00 | 143.00 | 137.00 | 184.00 | 206.00 | 204.00 | 213.00 | 236.00 | 206.00 | 170.00 | 208.00 | 174.00 | 2,260.00 |
| 3 - Total Expired Permit Cases in BSS Closed Prior to Ticket Issuance         | 2.00   | 3.00   | 3.00   | 1.00   | 7.00   | 2.00   | 3.00   | 2.00   | 2.00   | 1.00   | 0.00   | 0.00   | 26.00    |
| 4 - Percentage of Cases Closed Prior to Ticket                                | 96.79  | 97.99  | 101.45 | 94.87  | 101.43 | 97.17  | 99.08  | 98.76  | 99.05  | 99.42  | 97.20  | 97.75  | 98.36    |