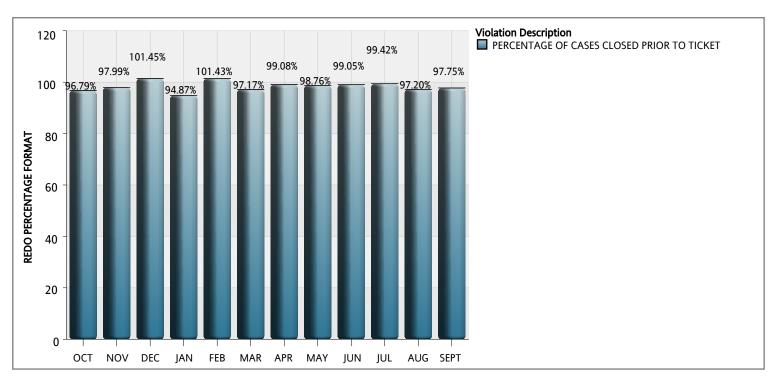

## MIAMI-DADE COUNTY DEPARTMENT OF REGULATORY AND ECONOMIC RESOURCES (RER)

Business Plan
Expired Permit Violations Closed
FY: 2015-2016
From OCTOBER 2015 To SEPTEMBER 2016

|                                                                               | ОСТ    | NOV    | DEC    | JAN    | FEB    | MAR    | APR    | MAY    | JUN    | JUL    | AUG    | SEPT   | YTD      |
|-------------------------------------------------------------------------------|--------|--------|--------|--------|--------|--------|--------|--------|--------|--------|--------|--------|----------|
| 1 - Total Permits Re-Issued                                                   | 187.00 | 149.00 | 138.00 | 195.00 | 210.00 | 212.00 | 218.00 | 241.00 | 210.00 | 172.00 | 214.00 | 178.00 | 2,324.00 |
| 2 - Total Expired Permits Resolved Prior to Opening a Complaint in BSS System | 179.00 | 143.00 | 137.00 | 184.00 | 206.00 | 204.00 | 213.00 | 236.00 | 206.00 | 170.00 | 208.00 | 174.00 | 2,260.00 |
| 3 - Total Expired Permit Cases in BSS Closed Prior to Ticket Issuance         | 2.00   | 3.00   | 3.00   | 1.00   | 7.00   | 2.00   | 3.00   | 2.00   | 2.00   | 1.00   | 0.00   | 0.00   | 26.00    |
| 4 - Percentage of Cases Closed Prior to Ticket                                | 96.79  | 97.99  | 101.45 | 94.87  | 101.43 | 97.17  | 99.08  | 98.76  | 99.05  | 99.42  | 97.20  | 97.75  | 98.36    |