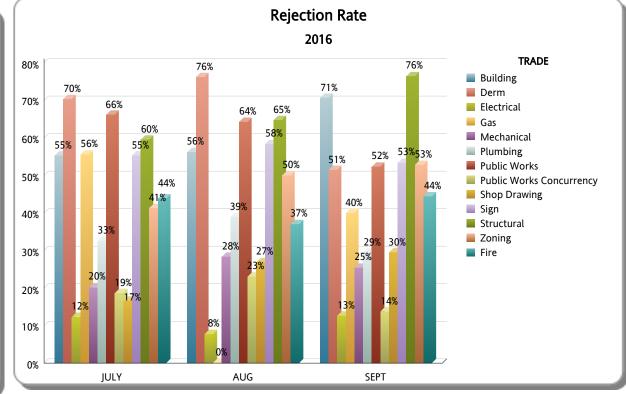

## DEPARTMENT OF REGULATORY AND ECONOMIC RESOURCES (RER)

PLANS PROCESSING - DROPOFFS

Initial Review Only

### **Business Plan**

\*Includes Mplantrk and Fastrack only

FY: 2015 / 2016

|                             |       |          |          | JULY                 |                   |                |       |          |          | AUG                  |                   |                | SEPT  |          |          |                      |                   |                |  |  |
|-----------------------------|-------|----------|----------|----------------------|-------------------|----------------|-------|----------|----------|----------------------|-------------------|----------------|-------|----------|----------|----------------------|-------------------|----------------|--|--|
| TRADE                       | TOTAL | APPROVED | REJECTED | Approved as<br>Noted | Not<br>Applicable | %<br>REJECTION | TOTAL | APPROVED | REJECTED | Approved as<br>Noted | Not<br>Applicable | %<br>REJECTION | TOTAL | APPROVED | REJECTED | Approved as<br>Noted | Not<br>Applicable | %<br>REJECTION |  |  |
| Building                    | 141   | 52       | 78       | 11                   | 0                 | 55%            | 96    | 35       | 54       | 6                    | 1                 | 56%            | 174   | 40       | 123      | 10                   | 1                 | 71%            |  |  |
| Derm                        | 172   | 51       | 121      | 0                    | 0                 | 70%            | 143   | 33       | 109      | 0                    | 1                 | 76%            | 167   | 81       | 86       | 0                    | 0                 | 51%            |  |  |
| Electrical                  | 154   | 78       | 19       | 54                   | 3                 | 12%            | 129   | 83       | 10       | 34                   | 2                 | 8%             | 158   | 93       | 20       | 44                   | 1                 | 13%            |  |  |
| Gas                         | 9     | 3        | 5        | 1                    | 0                 | 56%            | 2     | 2        | 0        | 0                    | 0                 | 0%             | 5     | 3        | 2        | 0                    | 0                 | 40%            |  |  |
| Mechanical                  | 104   | 34       | 21       | 39                   | 10                | 20%            | 67    | 10       | 19       | 33                   | 5                 | 28%            | 118   | 45       | 30       | 38                   | 5                 | 25%            |  |  |
| Plumbing                    | 126   | 41       | 41       | 29                   | 15                | 33%            | 72    | 23       | 28       | 16                   | 5                 | 39%            | 112   | 45       | 33       | 26                   | 8                 | 29%            |  |  |
| Public Works                | 145   | 41       | 96       | 0                    | 8                 | 66%            | 98    | 27       | 63       | 0                    | 8                 | 64%            | 128   | 45       | 67       | 0                    | 16                | 52%            |  |  |
| Public Works<br>Concurrency | 107   | 54       | 20       | 0                    | 33                | 19%            | 52    | 30       | 12       | 0                    | 10                | 23%            | 87    | 57       | 12       | 0                    | 18                | 14%            |  |  |
| Shop Drawing                | 156   | 128      | 26       | 2                    | 0                 | 17%            | 197   | 135      | 53       | 8                    | 1                 | 27%            | 176   | 114      | 52       | 10                   | 0                 | 30%            |  |  |
| Sign                        | 47    | 21       | 26       | 0                    | 0                 | 55%            | 48    | 18       | 28       | 0                    | 2                 | 58%            | 30    | 14       | 16       | 0                    | 0                 | 53%            |  |  |
| Structural                  | 272   | 74       | 162      | 33                   | 3                 | 60%            | 193   | 62       | 125      | 6                    | 0                 | 65%            | 225   | 50       | 172      | 3                    | 0                 | 76%            |  |  |
| Zoning                      | 225   | 93       | 93       | 0                    | 39                | 41%            | 226   | 68       | 113      | 0                    | 45                | 50%            | 248   | 86       | 131      | 0                    | 31                | 53%            |  |  |
| TOTAL RER DEPT<br>OVERALL   | 1,658 | 670      | 708      | 169                  | 111               | 43%            | 1,323 | 526      | 614      | 103                  | 80                | 46%            | 1,628 | 673      | 744      | 131                  | 80                | 46%            |  |  |
| Fire                        | 123   | 67       | 54       | 0                    | 2                 | 44%            | 108   | 65       | 40       | 0                    | 3                 | 37%            | 99    | 52       | 44       | 0                    | 3                 | 44%            |  |  |
| TOTAL OTHER                 | 123   | 67       | 54       | 0                    | 2                 | 44%            | 108   | 65       | 40       | 0                    | 3                 | 37%            | 99    | 52       | 44       | 0                    | 3                 | 44%            |  |  |
| Total                       | 1,781 | 737      | 762      | 169                  | 113               | 43%            | 1,431 | 591      | 654      | 103                  | 83                | 46%            | 1,727 | 725      | 788      | 131                  | 83                | 46%            |  |  |