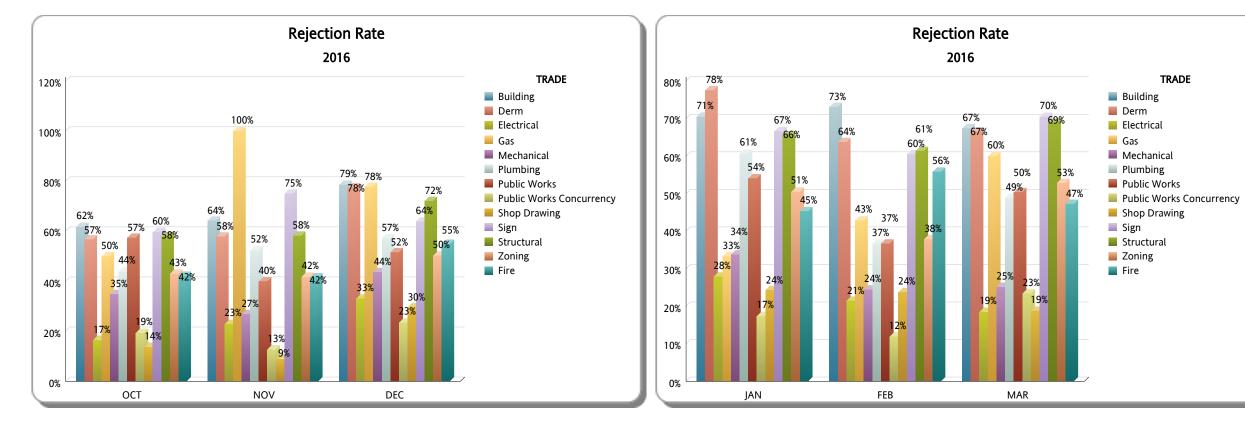

## DEPARTMENT OF REGULATORY AND ECONOMIC RESOURCES (RER)

PLANS PROCESSING - DROPOFFS

Initial Review Only

### **Business Plan**

\*Includes Mplantrk and Fastrack only

#### FY: 2015 / 2016

|                             |       |          |          | ОСТ                  |                   |                |       |          |          | NOV                  |                   |                | DEC   |          |          |                      |                   |                |  |  |
|-----------------------------|-------|----------|----------|----------------------|-------------------|----------------|-------|----------|----------|----------------------|-------------------|----------------|-------|----------|----------|----------------------|-------------------|----------------|--|--|
| TRADE                       | TOTAL | APPROVED | REJECTED | Approved as<br>Noted | Not<br>Applicable | %<br>REJECTION | TOTAL | APPROVED | REJECTED | Approved as<br>Noted | Not<br>Applicable | %<br>REJECTION | TOTAL | APPROVED | REJECTED | Approved as<br>Noted | Not<br>Applicable | %<br>REJECTION |  |  |
| Building                    | 149   | 39       | 92       | 16                   | 2                 | 62%            | 123   | 35       | 79       | 8                    | 1                 | 64%            | 140   | 18       | 110      | 12                   | 0                 | 79%            |  |  |
| Derm                        | 141   | 61       | 80       | 0                    | 0                 | 57%            | 121   | 51       | 70       | 0                    | 0                 | 58%            | 125   | 28       | 97       | 0                    | 0                 | 78%            |  |  |
| Electrical                  | 181   | 90       | 30       | 54                   | 7                 | 17%            | 157   | 77       | 36       | 39                   | 5                 | 23%            | 154   | 60       | 51       | 38                   | 5                 | 33%            |  |  |
| Gas                         | 2     | 1        | 1        | 0                    | 0                 | 50%            | 9     | 0        | 9        | 0                    | 0                 | 100%           | 9     | 0        | 7        | 2                    | 0                 | 78%            |  |  |
| Mechanical                  | 109   | 23       | 38       | 30                   | 18                | 35%            | 93    | 22       | 25       | 36                   | 10                | 27%            | 87    | 18       | 38       | 22                   | 9                 | 44%            |  |  |
| Plumbing                    | 114   | 18       | 50       | 34                   | 12                | 44%            | 109   | 16       | 57       | 21                   | 15                | 52%            | 98    | 9        | 56       | 27                   | 6                 | 57%            |  |  |
| Public Works                | 54    | 17       | 31       | 0                    | 6                 | 57%            | 110   | 51       | 44       | 0                    | 15                | 40%            | 93    | 32       | 48       | 0                    | 13                | 52%            |  |  |
| Public Works<br>Concurrency | 31    | 17       | 6        | 0                    | 8                 | 19%            | 86    | 63       | 11       | 0                    | 12                | 13%            | 64    | 34       | 15       | 0                    | 15                | 23%            |  |  |
| Shop Drawing                | 189   | 151      | 26       | 12                   | 0                 | 14%            | 132   | 118      | 12       | 1                    | 1                 | 9%             | 105   | 71       | 31       | 2                    | 1                 | 30%            |  |  |
| Sign                        | 67    | 27       | 40       | 0                    | 0                 | 60%            | 28    | 7        | 21       | 0                    | 0                 | 75%            | 36    | 13       | 23       | 0                    | 0                 | 64%            |  |  |
| Structural                  | 250   | 95       | 145      | 3                    | 7                 | 58%            | 170   | 60       | 99       | 9                    | 2                 | 58%            | 197   | 48       | 142      | 4                    | 3                 | 72%            |  |  |
| Zoning                      | 272   | 89       | 117      | 3                    | 63                | 43%            | 201   | 89       | 84       | 1                    | 27                | 42%            | 199   | 64       | 100      | 1                    | 34                | 50%            |  |  |
| TOTAL: RER TOTAL            | 1,559 | 628      | 656      | 152                  | 123               | 42%            | 1,339 | 589      | 547      | 115                  | 88                | 41%            | 1,307 | 395      | 718      | 108                  | 86                | 55%            |  |  |
| Fire                        | 192   | 102      | 81       | 0                    | 9                 | 42%            | 130   | 73       | 54       | 0                    | 3                 | 42%            | 151   | 64       | 83       | 0                    | 4                 | 55%            |  |  |
| TOTAL: OTHER                | 192   | 102      | 81       | 0                    | 9                 | 42%            | 130   | 73       | 54       | 0                    | 3                 | 42%            | 151   | 64       | 83       | 0                    | 4                 | 55%            |  |  |
| Total                       | 1,751 | 730      | 737      | 152                  | 132               | 42%            | 1,469 | 662      | 601      | 115                  | 91                | 41%            | 1,458 | 459      | 801      | 108                  | 90                | 55%            |  |  |

#### FY: 2015 / 2016

|                             |       |          |          | JAN                  |                   |                |       |          |          | FEB                  |                   |                | MAR   |          |          |                      |                   |                |  |  |
|-----------------------------|-------|----------|----------|----------------------|-------------------|----------------|-------|----------|----------|----------------------|-------------------|----------------|-------|----------|----------|----------------------|-------------------|----------------|--|--|
| TRADE                       | TOTAL | APPROVED | REJECTED | Approved as<br>Noted | Not<br>Applicable | %<br>REJECTION | TOTAL | APPROVED | REJECTED | Approved as<br>Noted | Not<br>Applicable | %<br>REJECTION | TOTAL | APPROVED | REJECTED | Approved as<br>Noted | Not<br>Applicable | %<br>REJECTION |  |  |
| Building                    | 95    | 23       | 67       | 5                    | 0                 | 71%            | 171   | 32       | 125      | 14                   | 0                 | 73%            | 212   | 60       | 143      | 8                    | 1                 | 67%            |  |  |
| Derm                        | 107   | 24       | 83       | 0                    | 0                 | 78%            | 149   | 54       | 95       | 0                    | 0                 | 64%            | 203   | 68       | 135      | 0                    | 0                 | 67%            |  |  |
| Electrical                  | 111   | 52       | 31       | 25                   | 3                 | 28%            | 214   | 105      | 46       | 57                   | 6                 | 21%            | 189   | 71       | 35       | 75                   | 8                 | 19%            |  |  |
| Gas                         | 3     | 0        | 1        | 1                    | 1                 | 33%            | 7     | 2        | 3        | 2                    | 0                 | 43%            | 5     | 2        | 3        | 0                    | 0                 | 60%            |  |  |
| Mechanical                  | 71    | 12       | 24       | 33                   | 2                 | 34%            | 139   | 32       | 34       | 49                   | 24                | 24%            | 147   | 34       | 37       | 64                   | 12                | 25%            |  |  |
| Plumbing                    | 89    | 11       | 54       | 19                   | 5                 | 61%            | 139   | 31       | 51       | 43                   | 14                | 37%            | 141   | 13       | 69       | 45                   | 14                | 49%            |  |  |
| Public Works                | 61    | 16       | 33       | 0                    | 12                | 54%            | 128   | 66       | 47       | 0                    | 15                | 37%            | 117   | 48       | 59       | 0                    | 10                | 50%            |  |  |
| Public Works<br>Concurrency | 46    | 24       | 8        | 0                    | 14                | 17%            | 92    | 57       | 11       | 0                    | 24                | 12%            | 94    | 55       | 22       | 0                    | 17                | 23%            |  |  |
| Shop Drawing                | 111   | 83       | 27       | 1                    | 0                 | 24%            | 143   | 103      | 34       | 6                    | 0                 | 24%            | 170   | 130      | 32       | 8                    | 0                 | 19%            |  |  |
| Sign                        | 39    | 13       | 26       | 0                    | 0                 | 67%            | 81    | 32       | 49       | 0                    | 0                 | 60%            | 44    | 13       | 31       | 0                    | 0                 | 70%            |  |  |
| Structural                  | 180   | 58       | 118      | 2                    | 2                 | 66%            | 316   | 110      | 194      | 6                    | 6                 | 61%            | 299   | 80       | 206      | 6                    | 7                 | 69%            |  |  |
| Zoning                      | 188   | 62       | 95       | 2                    | 29                | 51%            | 277   | 104      | 105      | 3                    | 65                | 38%            | 316   | 107      | 167      | 0                    | 42                | 53%            |  |  |
| TOTAL RER DEPT<br>OVERALL   | 1,101 | 378      | 567      | 88                   | 68                | 51%            | 1,856 | 728      | 794      | 180                  | 154               | 43%            | 1,937 | 681      | 939      | 206                  | 111               | 48%            |  |  |
| Fire                        | 86    | 41       | 39       | 0                    | 6                 | 45%            | 111   | 44       | 62       | 0                    | 5                 | 56%            | 129   | 63       | 61       | 0                    | 5                 | 47%            |  |  |
| TOTAL OTHER                 | 86    | 41       | 39       | 0                    | 6                 | 45%            | 111   | 44       | 62       | 0                    | 5                 | 56%            | 129   | 63       | 61       | 0                    | 5                 | 47%            |  |  |
| Total                       | 1,187 | 419      | 606      | 88                   | 74                | 51%            | 1,967 | 772      | 856      | 180                  | 159               | 44%            | 2,066 | 744      | 1,000    | 206                  | 116               | 48%            |  |  |