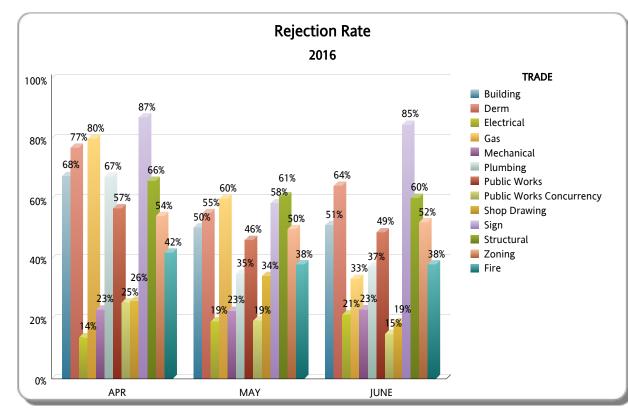

## DEPARTMENT OF REGULATORY AND ECONOMIC RESOURCES (RER)

PLANS PROCESSING - DROPOFFS

Initial Review Only

### **Business Plan**

\*Includes Mplantrk and Fastrack only

#### FY: 2015 / 2016

|                             |       |          |          | APR                  |                   |                |       |          |          | MAY                  |                   |                | JUNE  |          |          |                      |                   |                |  |  |
|-----------------------------|-------|----------|----------|----------------------|-------------------|----------------|-------|----------|----------|----------------------|-------------------|----------------|-------|----------|----------|----------------------|-------------------|----------------|--|--|
| TRADE                       | TOTAL | APPROVED | REJECTED | Approved as<br>Noted | Not<br>Applicable | %<br>REJECTION | TOTAL | APPROVED | REJECTED | Approved as<br>Noted | Not<br>Applicable | %<br>REJECTION | TOTAL | APPROVED | REJECTED | Approved as<br>Noted | Not<br>Applicable | %<br>REJECTION |  |  |
| Building                    | 111   | 33       | 75       | 3                    | 0                 | 68%            | 226   | 90       | 114      | 22                   | 0                 | 50%            | 201   | 79       | 103      | 19                   | 0                 | 51%            |  |  |
| Derm                        | 113   | 26       | 87       | 0                    | 0                 | 77%            | 250   | 112      | 138      | 0                    | 0                 | 55%            | 227   | 81       | 146      | 0                    | 0                 | 64%            |  |  |
| Electrical                  | 130   | 59       | 18       | 50                   | 3                 | 14%            | 230   | 107      | 44       | 68                   | 11                | 19%            | 182   | 72       | 39       | 67                   | 4                 | 21%            |  |  |
| Gas                         | 5     | 1        | 4        | 0                    | 0                 | 80%            | 5     | 0        | 3        | 1                    | 1                 | 60%            | 3     | 2        | 1        | 0                    | 0                 | 33%            |  |  |
| Mechanical                  | 78    | 31       | 18       | 25                   | 4                 | 23%            | 190   | 61       | 43       | 57                   | 29                | 23%            | 138   | 44       | 32       | 48                   | 14                | 23%            |  |  |
| Plumbing                    | 92    | 16       | 62       | 11                   | 3                 | 67%            | 208   | 50       | 73       | 70                   | 15                | 35%            | 190   | 55       | 71       | 57                   | 7                 | 37%            |  |  |
| Public Works                | 81    | 20       | 46       | 0                    | 15                | 57%            | 134   | 54       | 62       | 0                    | 18                | 46%            | 166   | 69       | 81       | 0                    | 16                | 49%            |  |  |
| Public Works<br>Concurrency | 51    | 20       | 13       | 0                    | 18                | 25%            | 113   | 66       | 22       | 0                    | 25                | 19%            | 147   | 102      | 22       | 0                    | 23                | 15%            |  |  |
| Shop Drawing                | 154   | 106      | 40       | 6                    | 2                 | 26%            | 143   | 86       | 49       | 6                    | 2                 | 34%            | 170   | 127      | 32       | 10                   | 1                 | 19%            |  |  |
| Sign                        | 31    | 4        | 27       | 0                    | 0                 | 87%            | 53    | 22       | 31       | 0                    | 0                 | 58%            | 13    | 2        | 11       | 0                    | 0                 | 85%            |  |  |
| Structural                  | 188   | 53       | 124      | 9                    | 2                 | 66%            | 337   | 111      | 205      | 15                   | 6                 | 61%            | 292   | 73       | 176      | 34                   | 9                 | 60%            |  |  |
| Zoning                      | 199   | 53       | 108      | 0                    | 38                | 54%            | 391   | 145      | 195      | 3                    | 48                | 50%            | 299   | 118      | 156      | 0                    | 25                | 52%            |  |  |
| TOTAL RER DEPT<br>OVERALL   | 1,233 | 422      | 622      | 104                  | 85                | 50%            | 2,280 | 904      | 979      | 242                  | 155               | 43%            | 2,028 | 824      | 870      | 235                  | 99                | 43%            |  |  |
| Fire                        | 107   | 60       | 45       | 0                    | 2                 | 42%            | 131   | 69       | 50       | 1                    | 11                | 38%            | 139   | 79       | 53       | 0                    | 7                 | 38%            |  |  |
| TOTAL OTHER                 | 107   | 60       | 45       | 0                    | 2                 | 42%            | 131   | 69       | 50       | 1                    | 11                | 38%            | 139   | 79       | 53       | 0                    | 7                 | 38%            |  |  |
| Total                       | 1,340 | 482      | 667      | 104                  | 87                | 50%            | 2,411 | 973      | 1,029    | 243                  | 166               | 43%            | 2,167 | 903      | 923      | 235                  | 106               | 43%            |  |  |