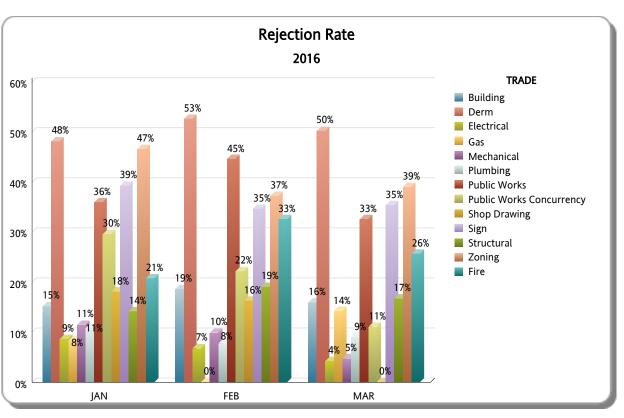

### **Business Plan**

\*Includes Mplantrk and Fastrack only

FY: 2015 / 2016

From OCTOBER 1st, 2015 To SEPTEMBER 30th, 2016

|                             |       |          |          | JAN                  |                   |                |       |          |          | FEB                  |                   |                | MAR   |          |          |                      |                   |                |  |  |
|-----------------------------|-------|----------|----------|----------------------|-------------------|----------------|-------|----------|----------|----------------------|-------------------|----------------|-------|----------|----------|----------------------|-------------------|----------------|--|--|
| TRADE                       | TOTAL | APPROVED | REJECTED | Approved as<br>Noted | Not<br>Applicable | %<br>REJECTION | TOTAL | APPROVED | REJECTED | Approved as<br>Noted | Not<br>Applicable | %<br>REJECTION | TOTAL | APPROVED | REJECTED | Approved as<br>Noted | Not<br>Applicable | %<br>REJECTION |  |  |
| Building                    | 171   | 133      | 26       | 8                    | 4                 | 15%            | 161   | 115      | 30       | 15                   | 1                 | 19%            | 238   | 169      | 38       | 21                   | 10                | 16%            |  |  |
| Derm                        | 162   | 75       | 78       | 0                    | 9                 | 48%            | 131   | 59       | 69       | 0                    | 3                 | 53%            | 205   | 93       | 103      | 0                    | 9                 | 50%            |  |  |
| Electrical                  | 196   | 134      | 17       | 32                   | 13                | 9%             | 249   | 188      | 17       | 34                   | 10                | 7%             | 234   | 183      | 10       | 37                   | 4                 | 4%             |  |  |
| Gas                         | 12    | 11       | 1        | 0                    | 0                 | 8%             | 7     | 5        | 0        | 1                    | 1                 | 0%             | 14    | 6        | 2        | 5                    | 1                 | 14%            |  |  |
| Mechanical                  | 87    | 57       | 10       | 15                   | 5                 | 11%            | 111   | 70       | 11       | 28                   | 2                 | 10%            | 124   | 62       | 6        | 44                   | 12                | 5%             |  |  |
| Plumbing                    | 194   | 135      | 21       | 30                   | 8                 | 11%            | 218   | 151      | 17       | 29                   | 21                | 8%             | 264   | 183      | 24       | 29                   | 28                | 9%             |  |  |
| Public Works                | 75    | 44       | 27       | 0                    | 4                 | 36%            | 103   | 54       | 46       | 0                    | 3                 | 45%            | 95    | 60       | 31       | 0                    | 4                 | 33%            |  |  |
| Public Works<br>Concurrency | 27    | 16       | 8        | 0                    | 3                 | 30%            | 36    | 22       | 8        | 0                    | 6                 | 22%            | 36    | 23       | 4        | 0                    | 9                 | 11%            |  |  |
| Shop Drawing                | 33    | 26       | 6        | 1                    | 0                 | 18%            | 49    | 38       | 8        | 3                    | 0                 | 16%            | 41    | 39       | 0        | 1                    | 1                 | 0%             |  |  |
| Sign                        | 28    | 17       | 11       | 0                    | 0                 | 39%            | 49    | 32       | 17       | 0                    | 0                 | 35%            | 48    | 31       | 17       | 0                    | 0                 | 35%            |  |  |
| Structural                  | 183   | 136      | 26       | 13                   | 8                 | 14%            | 131   | 76       | 25       | 29                   | 1                 | 19%            | 161   | 109      | 27       | 21                   | 4                 | 17%            |  |  |
| Zoning                      | 148   | 75       | 69       | 0                    | 4                 | 47%            | 153   | 91       | 57       | 0                    | 5                 | 37%            | 187   | 112      | 73       | 0                    | 2                 | 39%            |  |  |
| TOTAL RER DEPT<br>OVERALL   | 1,316 | 859      | 300      | 99                   | 58                | 23%            | 1,398 | 901      | 305      | 139                  | 53                | 22%            | 1,647 | 1,070    | 335      | 158                  | 84                | 20%            |  |  |
| Fire                        | 101   | 80       | 21       | 0                    | 0                 | 21%            | 95    | 59       | 31       | 0                    | 5                 | 33%            | 140   | 102      | 36       | 0                    | 2                 | 26%            |  |  |
| TOTAL OTHER                 | 101   | 80       | 21       | 0                    | 0                 | 21%            | 95    | 59       | 31       | 0                    | 5                 | 33%            | 140   | 102      | 36       | 0                    | 2                 | 26%            |  |  |
| Total                       | 1,417 | 939      | 321      | 99                   | 58                | 23%            | 1,493 | 960      | 336      | 139                  | 58                | 23%            | 1,787 | 1,172    | 371      | 158                  | 86                | 21%            |  |  |