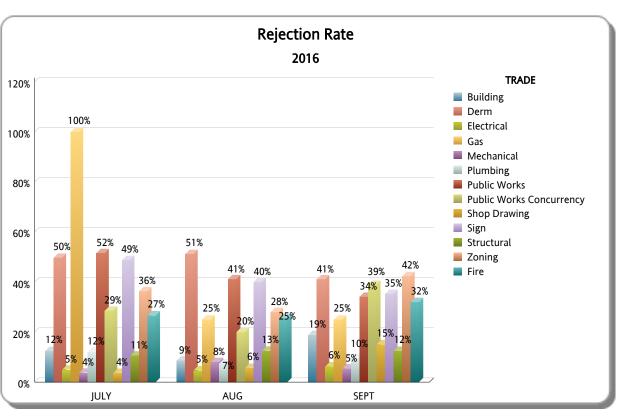

### **Business Plan**

\*Includes Mplantrk and Fastrack only

FY: 2015 / 2016

From OCTOBER 1st, 2015 To SEPTEMBER 30th, 2016

|                             |       |          |          | JULY                 |                   |                |       |          |          | AUG                  |                   |                | SEPT  |          |          |                      |                   |                |  |  |
|-----------------------------|-------|----------|----------|----------------------|-------------------|----------------|-------|----------|----------|----------------------|-------------------|----------------|-------|----------|----------|----------------------|-------------------|----------------|--|--|
| TRADE                       | TOTAL | APPROVED | REJECTED | Approved as<br>Noted | Not<br>Applicable | %<br>REJECTION | TOTAL | APPROVED | REJECTED | Approved as<br>Noted | Not<br>Applicable | %<br>REJECTION | TOTAL | APPROVED | REJECTED | Approved as<br>Noted | Not<br>Applicable | %<br>REJECTION |  |  |
| Building                    | 209   | 151      | 26       | 16                   | 16                | 12%            | 185   | 151      | 16       | 12                   | 6                 | 9%             | 164   | 104      | 31       | 19                   | 10                | 19%            |  |  |
| Derm                        | 165   | 76       | 82       | 0                    | 7                 | 50%            | 207   | 94       | 106      | 0                    | 7                 | 51%            | 163   | 94       | 67       | 0                    | 2                 | 41%            |  |  |
| Electrical                  | 280   | 222      | 14       | 35                   | 9                 | 5%             | 250   | 208      | 12       | 22                   | 8                 | 5%             | 190   | 145      | 12       | 19                   | 14                | 6%             |  |  |
| Gas                         | 1     | 0        | 1        | 0                    | 0                 | 100%           | 8     | 6        | 2        | 0                    | 0                 | 25%            | 4     | 3        | 1        | 0                    | 0                 | 25%            |  |  |
| Mechanical                  | 131   | 80       | 5        | 40                   | 6                 | 4%             | 124   | 85       | 10       | 26                   | 3                 | 8%             | 91    | 57       | 5        | 18                   | 11                | 5%             |  |  |
| Plumbing                    | 281   | 201      | 34       | 33                   | 13                | 12%            | 241   | 165      | 18       | 40                   | 18                | 7%             | 205   | 149      | 20       | 17                   | 19                | 10%            |  |  |
| Public Works                | 95    | 40       | 49       | 0                    | 6                 | 52%            | 141   | 81       | 58       | 0                    | 2                 | 41%            | 85    | 54       | 29       | 0                    | 2                 | 34%            |  |  |
| Public Works<br>Concurrency | 28    | 16       | 8        | 0                    | 4                 | 29%            | 30    | 13       | 6        | 0                    | 11                | 20%            | 18    | 8        | 7        | 0                    | 3                 | 39%            |  |  |
| Shop Drawing                | 27    | 25       | 1        | 1                    | 0                 | 4%             | 35    | 32       | 2        | 0                    | 1                 | 6%             | 66    | 54       | 10       | 1                    | 1                 | 15%            |  |  |
| Sign                        | 41    | 20       | 20       | 0                    | 1                 | 49%            | 55    | 32       | 22       | 0                    | 1                 | 40%            | 51    | 33       | 18       | 0                    | 0                 | 35%            |  |  |
| Structural                  | 188   | 133      | 20       | 26                   | 9                 | 11%            | 175   | 118      | 22       | 30                   | 5                 | 13%            | 160   | 96       | 20       | 43                   | 1                 | 12%            |  |  |
| Zoning                      | 146   | 88       | 53       | 0                    | 5                 | 36%            | 164   | 107      | 46       | 0                    | 11                | 28%            | 118   | 64       | 50       | 0                    | 4                 | 42%            |  |  |
| TOTAL RER DEPT<br>OVERALL   | 1,592 | 1,052    | 313      | 151                  | 76                | 20%            | 1,615 | 1,092    | 320      | 130                  | 73                | 20%            | 1,315 | 861      | 270      | 117                  | 67                | 21%            |  |  |
| Fire                        | 131   | 88       | 35       | 0                    | 8                 | 27%            | 122   | 88       | 31       | 0                    | 3                 | 25%            | 103   | 70       | 33       | 0                    | 0                 | 32%            |  |  |
| TOTAL OTHER                 | 131   | 88       | 35       | 0                    | 8                 | 27%            | 122   | 88       | 31       | 0                    | 3                 | 25%            | 103   | 70       | 33       | 0                    | 0                 | 32%            |  |  |
| Total                       | 1,723 | 1,140    | 348      | 151                  | 84                | 20%            | 1,737 | 1,180    | 351      | 130                  | 76                | 20%            | 1,418 | 931      | 303      | 117                  | 67                | 21%            |  |  |