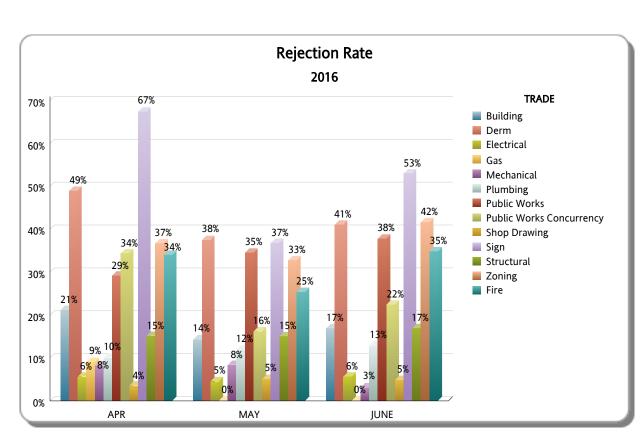

### **Business Plan**

\*Includes Mplantrk and Fastrack only

FY: 2015 / 2016

From OCTOBER 1st, 2015 To SEPTEMBER 30th, 2016

|                             |       |          |          | APR                  |                   |                |       |          |          | MAY                  |                   |                | JUNE  |          |          |                      |                   |                |  |  |
|-----------------------------|-------|----------|----------|----------------------|-------------------|----------------|-------|----------|----------|----------------------|-------------------|----------------|-------|----------|----------|----------------------|-------------------|----------------|--|--|
| TRADE                       | TOTAL | APPROVED | REJECTED | Approved as<br>Noted | Not<br>Applicable | %<br>REJECTION | TOTAL | APPROVED | REJECTED | Approved as<br>Noted | Not<br>Applicable | %<br>REJECTION | TOTAL | APPROVED | REJECTED | Approved as<br>Noted | Not<br>Applicable | %<br>REJECTION |  |  |
| Building                    | 198   | 142      | 42       | 6                    | 8                 | 21%            | 209   | 156      | 30       | 13                   | 10                | 14%            | 248   | 180      | 42       | 21                   | 5                 | 17%            |  |  |
| Derm                        | 196   | 97       | 96       | 0                    | 3                 | 49%            | 128   | 77       | 48       | 0                    | 3                 | 38%            | 253   | 142      | 104      | 0                    | 7                 | 41%            |  |  |
| Electrical                  | 230   | 180      | 13       | 32                   | 5                 | 6%             | 195   | 162      | 9        | 17                   | 7                 | 5%             | 264   | 217      | 15       | 26                   | 6                 | 6%             |  |  |
| Gas                         | 11    | 9        | 1        | 0                    | 1                 | 9%             | 3     | 3        | 0        | 0                    | 0                 | 0%             | 2     | 2        | 0        | 0                    | 0                 | 0%             |  |  |
| Mechanical                  | 132   | 71       | 11       | 45                   | 5                 | 8%             | 119   | 59       | 10       | 41                   | 9                 | 8%             | 158   | 103      | 5        | 46                   | 4                 | 3%             |  |  |
| Plumbing                    | 268   | 191      | 27       | 23                   | 27                | 10%            | 236   | 167      | 28       | 25                   | 16                | 12%            | 263   | 183      | 34       | 37                   | 9                 | 13%            |  |  |
| Public Works                | 130   | 90       | 38       | 0                    | 2                 | 29%            | 81    | 46       | 28       | 0                    | 7                 | 35%            | 111   | 61       | 42       | 0                    | 8                 | 38%            |  |  |
| Public Works<br>Concurrency | 61    | 28       | 21       | 0                    | 12                | 34%            | 37    | 25       | 6        | 0                    | 6                 | 16%            | 49    | 27       | 11       | 0                    | 11                | 22%            |  |  |
| Shop Drawing                | 28    | 26       | 1        | 1                    | 0                 | 4%             | 39    | 32       | 2        | 3                    | 2                 | 5%             | 41    | 35       | 2        | 3                    | 1                 | 5%             |  |  |
| Sign                        | 43    | 13       | 29       | 0                    | 1                 | 67%            | 38    | 23       | 14       | 0                    | 1                 | 37%            | 66    | 28       | 35       | 0                    | 3                 | 53%            |  |  |
| Structural                  | 145   | 100      | 22       | 15                   | 8                 | 15%            | 126   | 82       | 19       | 18                   | 7                 | 15%            | 224   | 143      | 38       | 37                   | 6                 | 17%            |  |  |
| Zoning                      | 177   | 106      | 65       | 0                    | 6                 | 37%            | 122   | 77       | 40       | 0                    | 5                 | 33%            | 216   | 122      | 90       | 0                    | 4                 | 42%            |  |  |
| TOTAL RER DEPT<br>OVERALL   | 1,619 | 1,053    | 366      | 122                  | 78                | 23%            | 1,333 | 909      | 234      | 117                  | 73                | 18%            | 1,895 | 1,243    | 418      | 170                  | 64                | 22%            |  |  |
| Fire                        | 91    | 58       | 31       | 0                    | 2                 | 34%            | 122   | 85       | 31       | 0                    | 6                 | 25%            | 129   | 80       | 45       | 0                    | 4                 | 35%            |  |  |
| TOTAL OTHER                 | 91    | 58       | 31       | 0                    | 2                 | 34%            | 122   | 85       | 31       | 0                    | 6                 | 25%            | 129   | 80       | 45       | 0                    | 4                 | 35%            |  |  |
| Total                       | 1,710 | 1,111    | 397      | 122                  | 80                | 23%            | 1,455 | 994      | 265      | 117                  | 79                | 18%            | 2,024 | 1,323    | 463      | 170                  | 68                | 23%            |  |  |