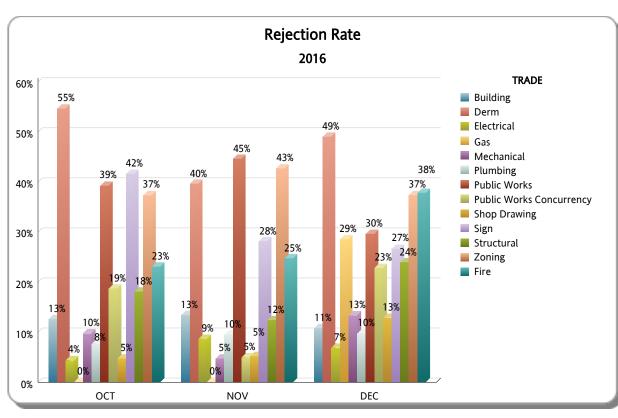

|                             |       |          |          | ост                  |                   |                |       |          |          | NOV                  |                   |                | DEC   |          |          |                      |                   |                |  |
|-----------------------------|-------|----------|----------|----------------------|-------------------|----------------|-------|----------|----------|----------------------|-------------------|----------------|-------|----------|----------|----------------------|-------------------|----------------|--|
| TRADE                       | TOTAL | APPROVED | REJECTED | Approved as<br>Noted | Not<br>Applicable | %<br>REJECTION | TOTAL | APPROVED | REJECTED | Approved as<br>Noted | Not<br>Applicable | %<br>REJECTION | TOTAL | APPROVED | REJECTED | Approved as<br>Noted | Not<br>Applicable | %<br>REJECTION |  |
| Building                    | 206   | 155      | 26       | 23                   | 2                 | 13%            | 171   | 139      | 23       | 7                    | 2                 | 13%            | 157   | 120      | 17       | 17                   | 3                 | 11%            |  |
| Derm                        | 223   | 101      | 122      | 0                    | 0                 | 55%            | 131   | 71       | 52       | 0                    | 8                 | 40%            | 163   | 76       | 80       | 0                    | 7                 | 49%            |  |
| Electrical                  | 294   | 232      | 13       | 38                   | 11                | 4%             | 207   | 162      | 18       | 24                   | 3                 | 9%             | 231   | 158      | 16       | 30                   | 27                | 7%             |  |
| Gas                         | 4     | 4        | 0        | 0                    | 0                 | 0%             | 10    | 8        | 0        | 2                    | 0                 | 0%             | 7     | 3        | 2        | 1                    | 1                 | 29%            |  |
| Mechanical                  | 163   | 96       | 16       | 39                   | 12                | 10%            | 210   | 164      | 10       | 29                   | 7                 | 5%             | 112   | 65       | 15       | 18                   | 14                | 13%            |  |
| Plumbing                    | 260   | 187      | 20       | 16                   | 37                | 8%             | 209   | 131      | 20       | 33                   | 25                | 10%            | 236   | 173      | 23       | 18                   | 22                | 10%            |  |
| Public Works                | 56    | 32       | 22       | 0                    | 2                 | 39%            | 94    | 50       | 42       | 0                    | 2                 | 45%            | 91    | 58       | 27       | 0                    | 6                 | 30%            |  |
| Public Works<br>Concurrency | 48    | 35       | 9        | 0                    | 4                 | 19%            | 40    | 36       | 2        | 0                    | 2                 | 5%             | 70    | 45       | 16       | 0                    | 9                 | 23%            |  |
| Shop Drawing                | 42    | 37       | 2        | 3                    | 0                 | 5%             | 19    | 17       | 1        | 1                    | 0                 | 5%             | 31    | 26       | 4        | 1                    | 0                 | 13%            |  |
| Sign                        | 36    | 20       | 15       | 0                    | 1                 | 42%            | 39    | 28       | 11       | 0                    | 0                 | 28%            | 30    | 20       | 8        | 0                    | 2                 | 27%            |  |
| Structural                  | 204   | 138      | 37       | 19                   | 10                | 18%            | 169   | 126      | 21       | 21                   | 1                 | 12%            | 125   | 78       | 30       | 12                   | 5                 | 24%            |  |
| Zoning                      | 206   | 124      | 77       | 1                    | 4                 | 37%            | 131   | 70       | 56       | 2                    | 3                 | 43%            | 163   | 85       | 61       | 3                    | 14                | 37%            |  |
| TOTAL: RER TOTAL            | 1,742 | 1,161    | 359      | 139                  | 83                | 21%            | 1,430 | 1,002    | 256      | 119                  | 53                | 18%            | 1,416 | 907      | 299      | 100                  | 110               | 21%            |  |
| Fire                        | 134   | 102      | 31       | 0                    | 1                 | 23%            | 125   | 90       | 31       | 1                    | 3                 | 25%            | 132   | 77       | 50       | 0                    | 5                 | 38%            |  |
| TOTAL: OTHER                | 134   | 102      | 31       | 0                    | 1                 | 23%            | 125   | 90       | 31       | 1                    | 3                 | 25%            | 132   | 77       | 50       | 0                    | 5                 | 38%            |  |
| Total                       | 1,876 | 1,263    | 390      | 139                  | 84                | 21%            | 1,555 | 1,092    | 287      | 120                  | 56                | 18%            | 1,548 | 984      | 349      | 100                  | 115               | 23%            |  |