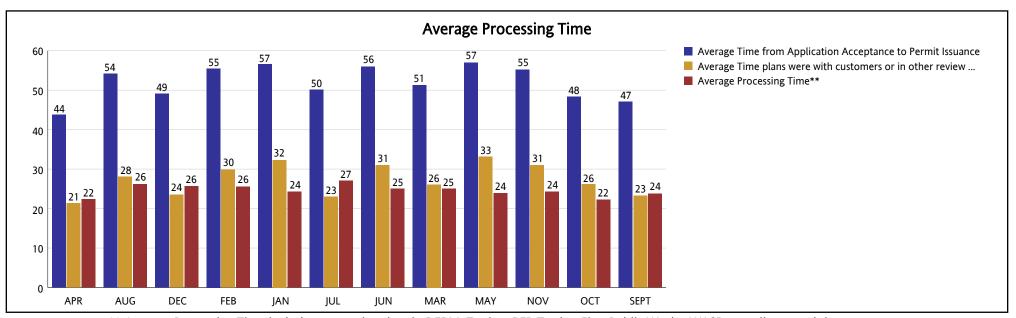

#### From OCTOBER 2015 To SEPTEMBER 2016

|                                                                               | ОСТ   | NOV | DEC | JAN | FEB | MAR | APR | MAY   | JUN | JUL | AUG   | SEPT |                                                                               | FY Total |
|-------------------------------------------------------------------------------|-------|-----|-----|-----|-----|-----|-----|-------|-----|-----|-------|------|-------------------------------------------------------------------------------|----------|
| Municipal Permits Issued                                                      | 497   | 428 | 432 | 399 | 428 | 494 | 539 | 499   | 540 | 441 | 558   | 456  | Municipal Permits Issued                                                      | 5,711    |
| Average Time from Application Acceptance to Permit Issuance                   | 48    | 55  | 49  | 57  | 55  | 51  | 44  | 57    | 56  | 50  | 54    | 47   | Average Time from Application Acceptance to Permit Issuance                   | 52       |
| Percentage - Average Time from Application Acceptance to Permit Issuance      | 100   | 100 | 100 | 100 | 100 | 100 | 100 | 100   | 100 | 100 | 100   | 100  | Percentage - Average Time from Application Acceptance to Permit Issuance      | 100%     |
| Average Time plans were with customers or in other review areas*              | 26    | 31  | 24  | 32  | 30  | 26  | 21  | 33    | 31  | 23  | 28    | 23   | Average Time plans were with customers or in other review areas*              | 27       |
| Percentage - Average Time plans were with customers or in other review areas* | 54    | 56  | 48  | 57  | 54  | 51  | 49  | 58    | 55  | 46  | 52    | 49   | Percentage - Average Time plans were with customers or in other review areas* | 53%      |
| Average Processing Time**                                                     | 22    | 24  | 26  | 24  | 26  | 25  | 22  | 24    | 25  | 27  | 26    | 24   | Average Processing Time**                                                     | 25       |
| Percentage - Average Processing Time**                                        | 46    | 44  | 52  | 43  | 46  | 49  | 51  | 42    | 45  | 54  | 48    | 51   | Percentage - Average Processing Time**                                        | 47%      |
| Average Time in DERM                                                          | 13    | 14  | 8   | 8   | 7   | 7   | 8   | 7     | 8   | 7   | 7     | 7    | Average Time in DERM                                                          | 8        |
| Average Time in WASD                                                          | 13    | 11  | 8   | 6   | 8   | 6   | 7   | 7     | 7   | 6   | 7     | 7    | Average Time in WASD                                                          | 8        |
| Average Time in FIRE                                                          | 13    | 13  | 9   | 9   | 8   | 7   | 7   | 7     | 8   | 8   | 9     | 8    | Average Time in FIRE                                                          | 9        |
| Average Travel/Building Time                                                  | 7     | 7   | 16  | 14  | 16  | 17  | 13  | 15    | 15  | 18  | 17    | 16   | Average Travel/Building Time                                                  | 14       |
| Maximum Permit Issuance Cycle Time (days)                                     | 1,231 | 516 | 435 | 899 | 532 | 627 | 593 | 1,211 | 995 | 961 | 1,218 | 585  |                                                                               |          |
| Minimum Permit Issuance Cycle Time (days)                                     | 1     | 2   | 1   | 1   | 1   | 1   | 1   | 1     | 1   | 1   | 1     | 1    |                                                                               |          |

<sup>\*\*</sup>Average Processing Time includes processing time in DERM, Zoning, RER Trades, Fire, Public Works, WASD as well as travel time.

Nov 15, 2016 3:51:49 PM

<sup>\*\*\*</sup>RER Trades = MECH, PLUM, ELEC, BLDG.

<sup>\*</sup> This includes the time plans are out of the system with the customer or in other review areas such as Impact Fees or Florida Department of Health.