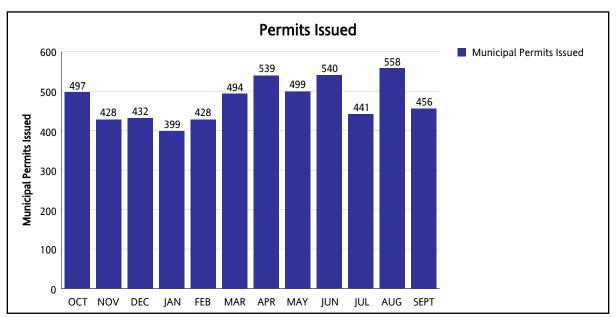

#### From OCTOBER 2015 To SEPTEMBER 2016

|                                                                               | ОСТ   | NOV | DEC | JAN | FEB | MAR | APR | MAY   | JUN | JUL | AUG   | SEPT |                                                                               | FY Total |
|-------------------------------------------------------------------------------|-------|-----|-----|-----|-----|-----|-----|-------|-----|-----|-------|------|-------------------------------------------------------------------------------|----------|
| Municipal Permits Issued                                                      | 497   | 428 | 432 | 399 | 428 | 494 | 539 | 499   | 540 | 441 | 558   | 456  | Municipal Permits Issued                                                      | 5,711    |
| Average Time from Application Acceptance to Permit Issuance                   | 48    | 55  | 49  | 57  | 55  | 51  | 44  | 57    | 56  | 50  | 54    | 47   | Average Time from Application Acceptance to Permit Issuance                   | 52       |
| Percentage - Average Time from Application Acceptance to Permit Issuance      | 100   | 100 | 100 | 100 | 100 | 100 | 100 | 100   | 100 | 100 | 100   | 100  | Percentage - Average Time from Application Acceptance to Permit Issuance      | 100%     |
| Average Time plans were with customers or in other review areas*              | 26    | 31  | 24  | 32  | 30  | 26  | 21  | 33    | 31  | 23  | 28    | 23   | Average Time plans were with customers or in other review areas*              | 27       |
| Percentage - Average Time plans were with customers or in other review areas* | 54    | 56  | 48  | 57  | 54  | 51  | 49  | 58    | 55  | 46  | 52    | 49   | Percentage - Average Time plans were with customers or in other review areas* | 53%      |
| Average Processing Time**                                                     | 22    | 24  | 26  | 24  | 26  | 25  | 22  | 24    | 25  | 27  | 26    | 24   | Average Processing Time**                                                     | 25       |
| Percentage - Average Processing Time**                                        | 46    | 44  | 52  | 43  | 46  | 49  | 51  | 42    | 45  | 54  | 48    | 51   | Percentage - Average Processing Time**                                        | 47%      |
| Average Time in DERM                                                          | 13    | 14  | 8   | 8   | 7   | 7   | 8   | 7     | 8   | 7   | 7     | 7    | Average Time in DERM                                                          | 8        |
| Average Time in WASD                                                          | 13    | 11  | 8   | 6   | 8   | 6   | 7   | 7     | 7   | 6   | 7     | 7    | Average Time in WASD                                                          | 8        |
| Average Time in FIRE                                                          | 13    | 13  | 9   | 9   | 8   | 7   | 7   | 7     | 8   | 8   | 9     | 8    | Average Time in FIRE                                                          | 9        |
| Average Travel/Building Time                                                  | 7     | 7   | 16  | 14  | 16  | 17  | 13  | 15    | 15  | 18  | 17    | 16   | Average Travel/Building Time                                                  | 14       |
| Maximum Permit Issuance Cycle Time (days)                                     | 1,231 | 516 | 435 | 899 | 532 | 627 | 593 | 1,211 | 995 | 961 | 1,218 | 585  |                                                                               |          |
| Minimum Permit Issuance Cycle Time (days)                                     | 1     | 2   | 1   | 1   | 1   | 1   | 1   | 1     | 1   | 1   | 1     | 1    |                                                                               |          |