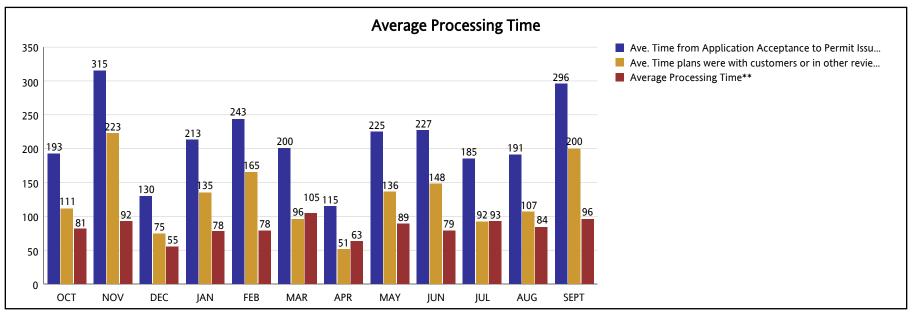

### MIAMI-DADE COUNTY

### DEPARTMENT OF REGULATORY AND ECONOMIC RESOURCES (RER) PERMIT ISSUANCE CYCLE TIME FOR COMMERCIAL CONSTRUCTION (ALL PROPERTIES) PAPER PLANS

#### From OCTOBER 2015 To SEPTEMBER 2016

|                                                                               |     | FY  |     |     |     |     |     |       |     |     |     |       |                                                                          |       |
|-------------------------------------------------------------------------------|-----|-----|-----|-----|-----|-----|-----|-------|-----|-----|-----|-------|--------------------------------------------------------------------------|-------|
|                                                                               | ОСТ | NOV | DEC | JAN | FEB | MAR | APR | MAY   | JUN | JUL | AUG | SEPT  |                                                                          | Total |
| Permits Issued                                                                | 23  | 25  | 15  | 21  | 28  | 24  | 17  | 22    | 28  | 8   | 28  | 26    | Permits Issued                                                           | 265   |
| Ave. Time from Application Acceptance to Permit Issuance                      | 193 | 315 | 130 | 213 | 243 | 200 | 115 | 225   | 227 | 185 | 191 | 296   | Ave. Time from Application Acceptance to Permit Issuance                 | 219   |
| Percentage - Average Time from Application Acceptance to Permit Issuance      | 100 | 100 | 100 | 100 | 100 | 100 | 100 | 100   | 100 | 100 | 100 | 100   | Percentage - Average Time from Application Acceptance to Permit Issuance | 100   |
| Ave. Time plans were with customers or in other review areas*                 | 111 | 223 | 75  | 135 | 165 | 96  | 51  | 136   | 148 | 92  | 107 | 200   | Ave. Time plans were with customers or in other review areas*            | 136   |
| Percentage - Average Time plans were with customers or in other review areas* | 58  | 71  | 57  | 63  | 68  | 48  | 45  | 60    | 65  | 50  | 56  | 68    | Percentage - Average Time plans were with customers or in other review   | 62    |
| Average Processing Time**                                                     | 81  | 92  | 55  | 78  | 78  | 105 | 63  | 89    | 79  | 93  | 84  | 96    | areas*                                                                   |       |
| Percentage - Average Processing Time**                                        | 42  | 29  | 43  | 37  | 32  | 52  | 55  | 40    | 35  | 50  | 44  | 32    | Average Processing Time**                                                | 84    |
| Average Time in DERM                                                          | 13  | 11  | 9   | 12  | 11  | 13  | 12  | 12    | 10  | 14  | 12  | 10    | Percentage - Average Processing Time**                                   | 38    |
| Average Time in ZONING                                                        | 7   | 5   | 3   | 4   | 4   | 4   | 4   | 5     | 6   | 5   | 6   | 5     | Average Time in DERM                                                     | 11    |
| Average Time in WASD                                                          | 6   | 12  | 5   | 6   | 8   | 6   | 6   | 7     | 8   | 7   | 7   | 6     | Average Time in ZONING                                                   | 5     |
| Average Time in PUBLIC WORKS                                                  | 10  | 14  | 7   | 9   | 5   | 6   | 2   | 4     | 5   | 4   | 4   | 6     | Average Time in WASD                                                     | 7     |
| Average Time in FIRE                                                          | 12  | 10  | 1   | 7   | 11  | 10  | 7   | 7     | 7   | 18  | 10  | 10    | Average Time in PUBLIC WORKS                                             | 6     |
|                                                                               |     |     | 20  | 7   |     |     | 7   | -/    | 42  |     |     | - 11  | Average Time in FIRE                                                     | 9     |
| Average Time in RER TRADES***                                                 | 34  | 41  | 28  | 39  | 40  | 66  | 33  | 53    | 42  | 45  | 45  | 59    | Average Time in RER TRADES***                                            | 44    |
| Maximum Permit Issuance Cycle Time (days)                                     | 468 | 784 | 249 | 480 | 813 | 563 | 294 | 1,155 | 888 | 364 | 495 | 1,190 | •                                                                        |       |
| Minimum Permit Issuance Cycle Time (days)                                     | 49  | 29  | 39  | 61  | 31  | 38  | 38  | 36    | 19  | 65  | 35  | 40    |                                                                          |       |

<sup>\*\*</sup>Average Processing Time includes processing time in DERM, Zoning, RER Trades, Fire, Public Works, WASD as well as travel time.

\*\*\*RER Trades = MECH, PLUM, ELEC, BLDG.

Oct 18, 2016 8:10:11 PM

<sup>\*</sup> This includes the time plans are out of the system with the customer or in other review areas such as Impact Fees or Florida Department of Health.