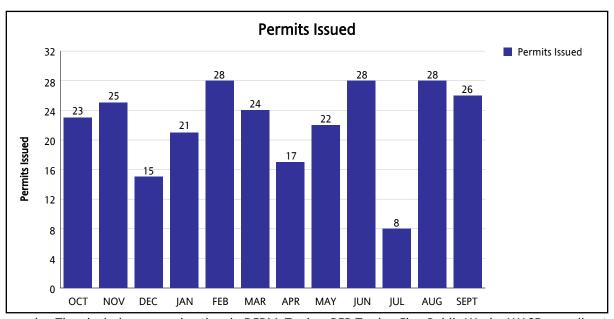

### MIAMI-DADE COUNTY

### DEPARTMENT OF REGULATORY AND ECONOMIC RESOURCES (RER) PERMIT ISSUANCE CYCLE TIME FOR COMMERCIAL CONSTRUCTION (ALL PROPERTIES) PAPER PLANS

#### From OCTOBER 2015 To SEPTEMBER 2016

|                                                                               |     | FY  |     |     |     |     |     |       |     |     |     |       |                                                                          |       |
|-------------------------------------------------------------------------------|-----|-----|-----|-----|-----|-----|-----|-------|-----|-----|-----|-------|--------------------------------------------------------------------------|-------|
|                                                                               | ОСТ | NOV | DEC | JAN | FEB | MAR | APR | MAY   | JUN | JUL | AUG | SEPT  |                                                                          | Total |
| Permits Issued                                                                | 23  | 25  | 15  | 21  | 28  | 24  | 17  | 22    | 28  | 8   | 28  | 26    | Permits Issued                                                           | 265   |
| Ave. Time from Application Acceptance to Permit Issuance                      | 193 | 315 | 130 | 213 | 243 | 200 | 115 | 225   | 227 | 185 | 191 | 296   | Ave. Time from Application Acceptance to Permit Issuance                 | 219   |
| Percentage - Average Time from Application Acceptance to Permit Issuance      | 100 | 100 | 100 | 100 | 100 | 100 | 100 | 100   | 100 | 100 | 100 | 100   | Percentage - Average Time from Application Acceptance to Permit Issuance | 100   |
| Ave. Time plans were with customers or in other review areas*                 | 111 | 223 | 75  | 135 | 165 | 96  | 51  | 136   | 148 | 92  | 107 | 200   | Ave. Time plans were with customers or in other review areas*            | 136   |
| Percentage - Average Time plans were with customers or in other review areas* | 58  | 71  | 57  | 63  | 68  | 48  | 45  | 60    | 65  | 50  | 56  | 68    | Percentage - Average Time plans were with customers or in other review   | 62    |
| Average Processing Time**                                                     | 81  | 92  | 55  | 78  | 78  | 105 | 63  | 89    | 79  | 93  | 84  | 96    | areas*                                                                   |       |
| Percentage - Average Processing Time**                                        | 42  | 29  | 43  | 37  | 32  | 52  | 55  | 40    | 35  | 50  | 44  | 32    | Average Processing Time**                                                | 84    |
| Average Time in DERM                                                          | 13  | 11  | 9   | 12  | 11  | 13  | 12  | 12    | 10  | 14  | 12  | 10    | Percentage - Average Processing Time**                                   | 38    |
| Average Time in ZONING                                                        | 7   | 5   | 3   | 4   | 4   | 4   | 4   | 5     | 6   | 5   | 6   | 5     | Average Time in DERM                                                     | 11    |
| Average Time in WASD                                                          | 6   | 12  | 5   | 6   | 8   | 6   | 6   | 7     | 8   | 7   | 7   | 6     | Average Time in ZONING                                                   | 5     |
| Average Time in PUBLIC WORKS                                                  | 10  | 14  | 7   | 9   | 5   | 6   | 2   | 4     | 5   | 4   | 4   | 6     | Average Time in WASD                                                     | 7     |
| Average Time in FIRE                                                          | 12  | 10  | 1   | 7   | 11  | 10  | 7   | 7     | 7   | 18  | 10  | 10    | Average Time in PUBLIC WORKS                                             | 6     |
|                                                                               |     |     | 20  | 7   |     |     | 7   | -/    | 42  |     |     | - 11  | Average Time in FIRE                                                     | 9     |
| Average Time in RER TRADES***                                                 | 34  | 41  | 28  | 39  | 40  | 66  | 33  | 53    | 42  | 45  | 45  | 59    | Average Time in RER TRADES***                                            | 44    |
| Maximum Permit Issuance Cycle Time (days)                                     | 468 | 784 | 249 | 480 | 813 | 563 | 294 | 1,155 | 888 | 364 | 495 | 1,190 | •                                                                        |       |
| Minimum Permit Issuance Cycle Time (days)                                     | 49  | 29  | 39  | 61  | 31  | 38  | 38  | 36    | 19  | 65  | 35  | 40    |                                                                          |       |

<sup>\*\*</sup>Average Processing Time includes processing time in DERM, Zoning, RER Trades, Fire, Public Works, WASD as well as travel time.

\*\*\*RER Trades = MECH, PLUM, ELEC, BLDG.

Oct 18, 2016 8:10:11 PM

<sup>\*</sup> This includes the time plans are out of the system with the customer or in other review areas such as Impact Fees or Florida Department of Health.