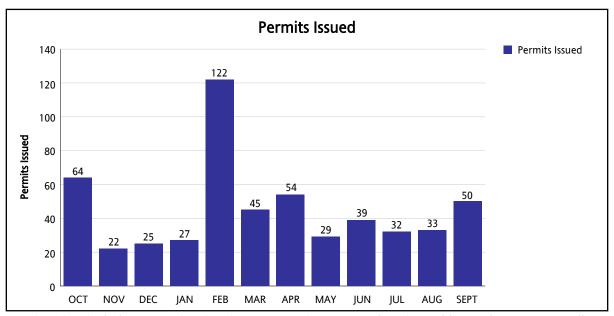

#### From OCTOBER 2015 To SEPTEMBER 2016

|                                                                               | ост  | NOV  | DEC  | IAN  | FEB  | MAR  | APR  | MAY  | JUN  | JUL  | AUG  | SEPT |                                                                               | FY Total |
|-------------------------------------------------------------------------------|------|------|------|------|------|------|------|------|------|------|------|------|-------------------------------------------------------------------------------|----------|
| Permits Issued                                                                | 64   | 22   | 25   | 27   | 122  | 45   | 54   | 29   | 39   | 32   | 33   | 50   | Permits Issued                                                                | 542      |
| Ave. Time from Application Acceptance to Permit Issuance                      | 147  | 175  | 178  | 238  | 528  | 199  | 225  | 281  | 170  | 143  | 293  | 325  | Ave. Time from Application Acceptance to Permit Issuance                      | 286      |
| Percentage - Average Time from Application Acceptance to Permit Issuance      | 100% | 100% | 100% | 100% | 100% | 100% | 100% | 100% | 100% | 100% | 100% | 100% | Percentage - Average Time from Application Acceptance to Permit Issuance      | 100%     |
| Ave. Time plans were with customers or in other review areas*                 | 83   | 103  | 113  | 177  | 359  | 144  | 162  | 207  | 120  | 94   | 221  | 249  | Ave. Time plans were with customers or in other review areas*                 | 198      |
| Percentage - Average Time plans were with customers or in other review areas* | 57%  | 59%  | 63%  | 74%  | 68%  | 72%  | 72%  | 74%  | 71%  | 65%  | 75%  | 77%  | Percentage - Average Time plans were with customers or in other review areas* | 69%      |
| Average Processing Time**                                                     | 64   | 72   | 65   | 61   | 170  | 55   | 63   | 74   | 50   | 49   | 72   | 76   | Average Processing Time**                                                     | 87       |
| Percentage - Average Processing Time**                                        | 43%  | 41%  | 37%  | 26%  | 32%  | 28%  | 28%  | 26%  | 29%  | 35%  | 25%  | 23%  | Percentage - Average Processing Time**                                        | 31%      |
| Average Time in DERM                                                          | 10   | 12   | 8    | 11   | 19   | 8    | 12   | 13   | 7    | 6    | 11   | 13   | Average Time in DERM                                                          | 12       |
| Average Time in ZONING                                                        | 10   | 9    | 10   | 6    | 6    | 4    | 8    | 11   | 5    | 6    | 10   | 12   | Average Time in ZONING                                                        | 8        |
| Average Time in WASD                                                          | 3    | 2    | 5    | 3    | 3    | 2    | 2    | 2    | 2    | 2    | 2    | 2    | Average Time in WASD                                                          | 2        |
| Average Time in PUBLIC WORKS                                                  | 13   | 9    | 9    | 9    | 15   | 6    | 6    | 6    | 4    | 3    | 8    | 10   | Average Time in PUBLIC WORKS                                                  | 9        |
| Average Time in FIRE                                                          | 0    | 0    | 2    | 0    | 12   | 0    | 0    | 0    | 0    | 0    | 4    | 0    | Average Time in FIRE                                                          | 3        |
| Average Time in RER TRADES***                                                 | 27   | 39   | 32   | 32   | 115  | 35   | 35   | 43   | 31   | 33   | 37   | 39   | Average Time in RER TRADES***                                                 | 53       |
| Maximum Permit Issuance Cycle Time (days)                                     | 993  | 352  | 652  | 513  | 661  | 574  | 540  | 503  | 427  | 479  | 870  | 488  |                                                                               |          |
| Minimum Permit Issuance Cycle Time (days)                                     | 71   | 60   | 62   | 97   | 42   | 61   | 78   | 73   | 42   | 70   | 55   | 68   |                                                                               |          |

<sup>\*\*</sup>Average Processing Time includes processing time in DERM, Zoning, RER Trades, Fire, Public Works, WASD as well as travel time.

\*\*\*RER Trades = MECH, PLUM, ELEC, BLDG.

Oct 18, 2016 8:10:18 PM

<sup>\*</sup> This includes the time plans are out of the system with the customer or in other review areas such as Impact Fees or Florida Department of Health.