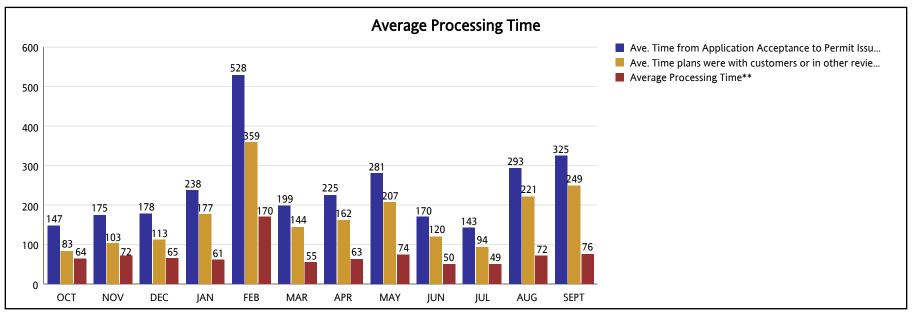

#### From OCTOBER 2015 To SEPTEMBER 2016

|                                                                               | ост  | NOV  | DEC  | IAN  | FEB  | MAR  | APR  | MAY  | JUN  | JUL  | AUG  | SEPT |                                                                               | FY Total |
|-------------------------------------------------------------------------------|------|------|------|------|------|------|------|------|------|------|------|------|-------------------------------------------------------------------------------|----------|
| Permits Issued                                                                | 64   | 22   | 25   | 27   | 122  | 45   | 54   | 29   | 39   | 32   | 33   | 50   | Permits Issued                                                                | 542      |
| Ave. Time from Application Acceptance to Permit Issuance                      | 147  | 175  | 178  | 238  | 528  | 199  | 225  | 281  | 170  | 143  | 293  | 325  | Ave. Time from Application Acceptance to Permit Issuance                      | 286      |
| Percentage - Average Time from Application Acceptance to Permit Issuance      | 100% | 100% | 100% | 100% | 100% | 100% | 100% | 100% | 100% | 100% | 100% | 100% | Percentage - Average Time from Application Acceptance to Permit Issuance      | 100%     |
| Ave. Time plans were with customers or in other review areas*                 | 83   | 103  | 113  | 177  | 359  | 144  | 162  | 207  | 120  | 94   | 221  | 249  | Ave. Time plans were with customers or in other review areas*                 | 198      |
| Percentage - Average Time plans were with customers or in other review areas* | 57%  | 59%  | 63%  | 74%  | 68%  | 72%  | 72%  | 74%  | 71%  | 65%  | 75%  | 77%  | Percentage - Average Time plans were with customers or in other review areas* | 69%      |
| Average Processing Time**                                                     | 64   | 72   | 65   | 61   | 170  | 55   | 63   | 74   | 50   | 49   | 72   | 76   | Average Processing Time**                                                     | 87       |
| Percentage - Average Processing Time**                                        | 43%  | 41%  | 37%  | 26%  | 32%  | 28%  | 28%  | 26%  | 29%  | 35%  | 25%  | 23%  | Percentage - Average Processing Time**                                        | 31%      |
| Average Time in DERM                                                          | 10   | 12   | 8    | 11   | 19   | 8    | 12   | 13   | 7    | 6    | 11   | 13   | Average Time in DERM                                                          | 12       |
| Average Time in ZONING                                                        | 10   | 9    | 10   | 6    | 6    | 4    | 8    | 11   | 5    | 6    | 10   | 12   | Average Time in ZONING                                                        | 8        |
| Average Time in WASD                                                          | 3    | 2    | 5    | 3    | 3    | 2    | 2    | 2    | 2    | 2    | 2    | 2    | Average Time in WASD                                                          | 2        |
| Average Time in PUBLIC WORKS                                                  | 13   | 9    | 9    | 9    | 15   | 6    | 6    | 6    | 4    | 3    | 8    | 10   | Average Time in PUBLIC WORKS                                                  | 9        |
| Average Time in FIRE                                                          | 0    | 0    | 2    | 0    | 12   | 0    | 0    | 0    | 0    | 0    | 4    | 0    | Average Time in FIRE                                                          | 3        |
| Average Time in RER TRADES***                                                 | 27   | 39   | 32   | 32   | 115  | 35   | 35   | 43   | 31   | 33   | 37   | 39   | Average Time in RER TRADES***                                                 | 53       |
| Maximum Permit Issuance Cycle Time (days)                                     | 993  | 352  | 652  | 513  | 661  | 574  | 540  | 503  | 427  | 479  | 870  | 488  |                                                                               |          |
| Minimum Permit Issuance Cycle Time (days)                                     | 71   | 60   | 62   | 97   | 42   | 61   | 78   | 73   | 42   | 70   | 55   | 68   |                                                                               |          |

<sup>\*\*</sup>Average Processing Time includes processing time in DERM, Zoning, RER Trades, Fire, Public Works, WASD as well as travel time.

\*\*\*RER Trades = MECH, PLUM, ELEC, BLDG.

Oct 18, 2016 8:10:18 PM

<sup>\*</sup> This includes the time plans are out of the system with the customer or in other review areas such as Impact Fees or Florida Department of Health.