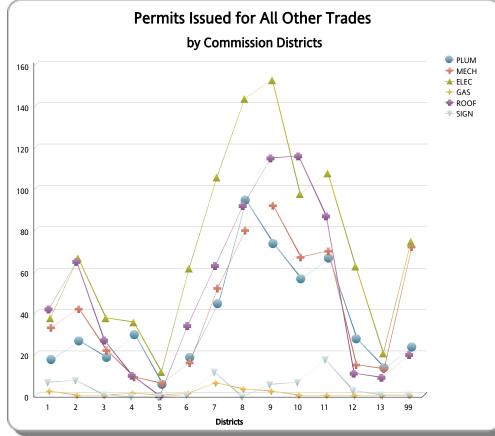

| Disctrict No. | New Commercial Construction BLDG01 | New Commercial Construction Est. Value | New Residential Construction BLDG02 | New Residential Construction Est. Value | Other Commercial | Other BLDG Residential | BLDG Demolition | All Other BLDG Categories | Total BLDG | PLUM | MECH | ELEC  | GAS | ROOF | SIGN |
|---------------|------------------------------------|----------------------------------------|-------------------------------------|-----------------------------------------|------------------|------------------------|-----------------|---------------------------|------------|------|------|-------|-----|------|------|
| 1             | 0                                  | \$0.00                                 | 1                                   | \$47,790.00                             | 5                | 10                     | 0               | 36                        | 52         | 16   | 32   | 37    | 2   | 42   | 7    |
| 2             | 0                                  | \$0.00                                 | 3                                   | \$281,340.00                            | 9                | 21                     | 5               | 44                        | 82         | 25   | 41   | 66    | 0   | 65   | 8    |
| 3             | 1                                  | \$10,968,595.00                        | 0                                   | \$0.00                                  | 5                | 6                      | 10              | 22                        | 44         | 17   | 21   | 37    | 0   | 27   | 1    |
| 4             | 1                                  | \$100,000.00                           | 1                                   | \$300,690.00                            | 3                | 8                      | 0               | 19                        | 32         | 28   | 8    | 35    | 1   | 10   | 0    |
| 5             | 0                                  | \$0.00                                 | 0                                   | \$0.00                                  | 4                | 0                      | 0               | 3                         | 7          | 4    | 5    | 11    | 0   | 0    | 0    |
| 6             | 0                                  | \$0.00                                 | 1                                   | \$76,905.00                             | 15               | 7                      | 4               | 30                        | 57         | 17   | 15   | 61    | 1   | 34   | 1    |
| 7             | 0                                  | \$0.00                                 | 1                                   | \$302,715.00                            | 13               | 18                     | 5               | 71                        | 108        | 43   | 51   | 105   | 6   | 63   | 12   |
| 8             | 3                                  | \$6,703,269.00                         | 6                                   | \$1,003,681.00                          | 4                | 48                     | 4               | 158                       | 223        | 93   | 79   | 143   | 3   | 92   | 0    |
| 9             | 1                                  | \$6,987,971.00                         | 23                                  | \$7,494,201.00                          | 9                | 48                     | 10              | 127                       | 218        | 72   | 91   | 152   | 2   | 115  | 6    |
| 10            | 1                                  | \$162,450.00                           | 2                                   | \$533,475.00                            | 21               | 38                     | 9               | 104                       | 175        | 55   | 66   | 97    | 0   | 116  | 7    |
| 11            | 0                                  | \$0.00                                 | 20                                  | \$2,712,555.00                          | 11               | 21                     | 2               | 131                       | 185        | 65   | 69   | 107   | 0   | 87   | 18   |
| 12            | 0                                  | \$0.00                                 | 0                                   | \$0.00                                  | 17               | 3                      | 0               | 23                        | 43         | 26   | 14   | 62    | 0   | 11   | 3    |
| 13            | 0                                  | \$0.00                                 | 0                                   | \$0.00                                  | 1                | 1                      | 3               | 23                        | 28         | 12   | 12   | 20    | 0   | 9    | 1    |
| 99            | 0                                  | \$0.00                                 | 0                                   | \$0.00                                  | 0                | 0                      | 0               | 0                         | 54         | 22   | 71   | 74    | 0   | 20   | 1    |
| Total         | 7                                  | \$24,922,285.00                        | 58                                  | \$12,753,352.00                         | 117              | 229                    | 52              | 791                       | 1,308      | 495  | 575  | 1,007 | 15  | 691  | 65   |