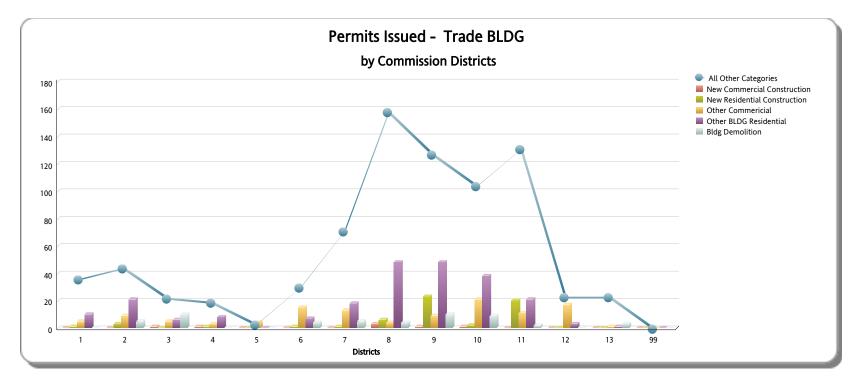

| Disctrict No. | New Commercial Construction BLDG01 | New Commercial Construction Est. Value | New Residential Construction BLDG02 | New Residential Construction Est. Value | Other Commercial | Other BLDG Residential | BLDG Demolition | All Other BLDG Categories | Total BLDG | PLUM | MECH | ELEC  | GAS | ROOF | SIGN |
|---------------|------------------------------------|----------------------------------------|-------------------------------------|-----------------------------------------|------------------|------------------------|-----------------|---------------------------|------------|------|------|-------|-----|------|------|
| 1             | 0                                  | \$0.00                                 | 1                                   | \$47,790.00                             | 5                | 10                     | 0               | 36                        | 52         | 16   | 32   | 37    | 2   | 42   | 7    |
| 2             | 0                                  | \$0.00                                 | 3                                   | \$281,340.00                            | 9                | 21                     | 5               | 44                        | 82         | 25   | 41   | 66    | 0   | 65   | 8    |
| 3             | 1                                  | \$10,968,595.00                        | 0                                   | \$0.00                                  | 5                | 6                      | 10              | 22                        | 44         | 17   | 21   | 37    | 0   | 27   | 1    |
| 4             | 1                                  | \$100,000.00                           | 1                                   | \$300,690.00                            | 3                | 8                      | 0               | 19                        | 32         | 28   | 8    | 35    | 1   | 10   | 0    |
| 5             | 0                                  | \$0.00                                 | 0                                   | \$0.00                                  | 4                | 0                      | 0               | 3                         | 7          | 4    | 5    | 11    | 0   | 0    | 0    |
| 6             | 0                                  | \$0.00                                 | 1                                   | \$76,905.00                             | 15               | 7                      | 4               | 30                        | 57         | 17   | 15   | 61    | 1   | 34   | 1    |
| 7             | 0                                  | \$0.00                                 | 1                                   | \$302,715.00                            | 13               | 18                     | 5               | 71                        | 108        | 43   | 51   | 105   | 6   | 63   | 12   |
| 8             | 3                                  | \$6,703,269.00                         | 6                                   | \$1,003,681.00                          | 4                | 48                     | 4               | 158                       | 223        | 93   | 79   | 143   | 3   | 92   | 0    |
| 9             | 1                                  | \$6,987,971.00                         | 23                                  | \$7,494,201.00                          | 9                | 48                     | 10              | 127                       | 218        | 72   | 91   | 152   | 2   | 115  | 6    |
| 10            | 1                                  | \$162,450.00                           | 2                                   | \$533,475.00                            | 21               | 38                     | 9               | 104                       | 175        | 55   | 66   | 97    | 0   | 116  | 7    |
| 11            | 0                                  | \$0.00                                 | 20                                  | \$2,712,555.00                          | 11               | 21                     | 2               | 131                       | 185        | 65   | 69   | 107   | 0   | 87   | 18   |
| 12            | 0                                  | \$0.00                                 | 0                                   | \$0.00                                  | 17               | 3                      | 0               | 23                        | 43         | 26   | 14   | 62    | 0   | 11   | 3    |
| 13            | 0                                  | \$0.00                                 | 0                                   | \$0.00                                  | 1                | 1                      | 3               | 23                        | 28         | 12   | 12   | 20    | 0   | 9    | 1    |
| 99            | 0                                  | \$0.00                                 | 0                                   | \$0.00                                  | 0                | 0                      | 0               | 0                         | 54         | 22   | 71   | 74    | 0   | 20   | 1    |
| Total         | 7                                  | \$24,922,285.00                        | 58                                  | \$12,753,352.00                         | 117              | 229                    | 52              | 791                       | 1,308      | 495  | 575  | 1,007 | 15  | 691  | 65   |