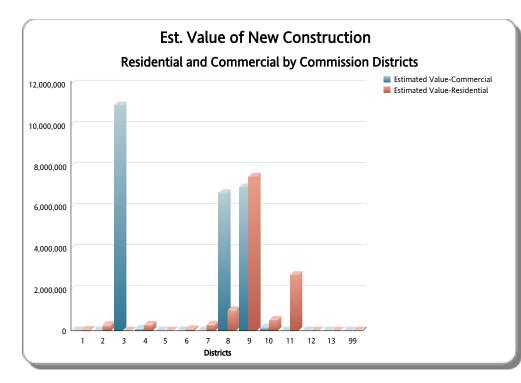

| Disctrict No. | New Commercial Construction BLDG01 | New Commercial Construction Est. Value | New Residential Construction BLDG02 | New Residential Construction Est. Value | Other Commercial | Other BLDG Residential | BLDG Demolition | All Other BLDG Categories | Total BLDG | PLUM | MECH | ELEC  | GAS | ROOF | SIGN |
|---------------|------------------------------------|----------------------------------------|-------------------------------------|-----------------------------------------|------------------|------------------------|-----------------|---------------------------|------------|------|------|-------|-----|------|------|
| 1             | 0                                  | \$0.00                                 | 1                                   | \$47,790.00                             | 5                | 10                     | 0               | 36                        | 52         | 16   | 32   | 37    | 2   | 42   | 7    |
| 2             | 0                                  | \$0.00                                 | 3                                   | \$281,340.00                            | 9                | 21                     | 5               | 44                        | 82         | 25   | 41   | 66    | 0   | 65   | 8    |
| 3             | 1                                  | \$10,968,595.00                        | 0                                   | \$0.00                                  | 5                | 6                      | 10              | 22                        | 44         | 17   | 21   | 37    | 0   | 27   | 1    |
| 4             | 1                                  | \$100,000.00                           | 1                                   | \$300,690.00                            | 3                | 8                      | 0               | 19                        | 32         | 28   | 8    | 35    | 1   | 10   | 0    |
| 5             | 0                                  | \$0.00                                 | 0                                   | \$0.00                                  | 4                | 0                      | 0               | 3                         | 7          | 4    | 5    | 11    | 0   | 0    | 0    |
| 6             | 0                                  | \$0.00                                 | 1                                   | \$76,905.00                             | 15               | 7                      | 4               | 30                        | 57         | 17   | 15   | 61    | 1   | 34   | 1    |
| 7             | 0                                  | \$0.00                                 | 1                                   | \$302,715.00                            | 13               | 18                     | 5               | 71                        | 108        | 43   | 51   | 105   | 6   | 63   | 12   |
| 8             | 3                                  | \$6,703,269.00                         | 6                                   | \$1,003,681.00                          | 4                | 48                     | 4               | 158                       | 223        | 93   | 79   | 143   | 3   | 92   | 0    |
| 9             | 1                                  | \$6,987,971.00                         | 23                                  | \$7,494,201.00                          | 9                | 48                     | 10              | 127                       | 218        | 72   | 91   | 152   | 2   | 115  | 6    |
| 10            | 1                                  | \$162,450.00                           | 2                                   | \$533,475.00                            | 21               | 38                     | 9               | 104                       | 175        | 55   | 66   | 97    | 0   | 116  | 7    |
| 11            | 0                                  | \$0.00                                 | 20                                  | \$2,712,555.00                          | 11               | 21                     | 2               | 131                       | 185        | 65   | 69   | 107   | 0   | 87   | 18   |
| 12            | 0                                  | \$0.00                                 | 0                                   | \$0.00                                  | 17               | 3                      | 0               | 23                        | 43         | 26   | 14   | 62    | 0   | 11   | 3    |
| 13            | 0                                  | \$0.00                                 | 0                                   | \$0.00                                  | 1                | 1                      | 3               | 23                        | 28         | 12   | 12   | 20    | 0   | 9    | 1    |
| 99            | 0                                  | \$0.00                                 | 0                                   | \$0.00                                  | 0                | 0                      | 0               | 0                         | 54         | 22   | 71   | 74    | 0   | 20   | 1    |
| Total         | 7                                  | \$24,922,285.00                        | 58                                  | \$12,753,352.00                         | 117              | 229                    | 52              | 791                       | 1,308      | 495  | 575  | 1,007 | 15  | 691  | 65   |