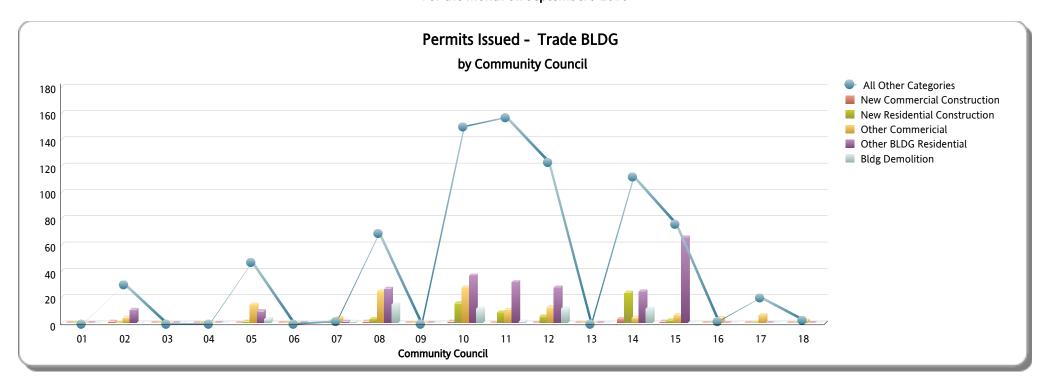

| Community Council<br>No. | New Commercial Construction<br>BLDG01 | New Commercial Constrcution Est.<br>Value | New Commercial Construction<br>BLDG02 | New Residential Construction Est.<br>Value | Other<br>Commercial | Other BLDG<br>Residential | BLDG<br>Demolition | ALI Other BLDG<br>Categories | Total<br>BLDG | PLUM | MECH | ELEC | GAS | ROOF | SIGN |
|--------------------------|---------------------------------------|-------------------------------------------|---------------------------------------|--------------------------------------------|---------------------|---------------------------|--------------------|------------------------------|---------------|------|------|------|-----|------|------|
| 01                       | 0                                     | 0                                         | 0                                     | 0                                          | 0                   | 0                         | 0                  | 0                            | 0             | 0    | 0    | 0    | 0   | 0    | 0    |
| 02                       | 1                                     | 100,000                                   | 0                                     | 0                                          | 4                   | 10                        | 0                  | 30                           | 45            | 29   | 20   | 48   | 1   | 21   | 2    |
| 03                       | 0                                     | 0                                         | 0                                     | 0                                          | 0                   | 0                         | 0                  | 0                            | 0             | 0    | 0    | 0    | 0   | 0    | 0    |
| 04                       | 0                                     | 0                                         | 0                                     | 0                                          | 0                   | 0                         | 0                  | 0                            | 0             | 0    | 0    | 0    | 0   | 0    | 0    |
| 05                       | 0                                     | 0                                         | 1                                     | 47,790                                     | 14                  | 9                         | 3                  | 47                           | 74            | 32   | 30   | 65   | 2   | 40   | 8    |
| 06                       | 0                                     | 0                                         | 0                                     | 0                                          | 0                   | 0                         | 0                  | 0                            | 0             | 0    | 0    | 0    | 0   | 0    | 0    |
| 07                       | 0                                     | 0                                         | 1                                     | 300,690                                    | 4                   | 1                         | 1                  | 2                            | 9             | 5    | 4    | 4    | 0   | 7    | 1    |
| 08                       | 1                                     | 10,968,595                                | 3                                     | 281,340                                    | 24                  | 26                        | 14                 | 69                           | 137           | 43   | 65   | 138  | 0   | 89   | 9    |
| 09                       | 0                                     | 0                                         | 0                                     | 0                                          | 0                   | 0                         | 0                  | 0                            | 0             | 0    | 1    | 0    | 0   | 0    | 0    |
| 10                       | 1                                     | 162,450                                   | 15                                    | 2,057,580                                  | 27                  | 36                        | 11                 | 150                          | 240           | 81   | 73   | 163  | 1   | 124  | 18   |
| 11                       | 0                                     | 0                                         | 8                                     | 1,538,190                                  | 10                  | 31                        | 1                  | 157                          | 207           | 84   | 75   | 119  | 2   | 119  | 13   |
| 12                       | 0                                     | 0                                         | 5                                     | 897,300                                    | 12                  | 27                        | 11                 | 123                          | 178           | 62   | 76   | 144  | 9   | 107  | 12   |
| 13                       | 0                                     | 0                                         | 0                                     | 0                                          | 0                   | 0                         | 0                  | 0                            | 0             | 0    | 0    | 0    | 0   | 0    | 0    |
| 14                       | 3                                     | 6,703,269                                 | 23                                    | 7,062,336                                  | 4                   | 24                        | 11                 | 112                          | 177           | 62   | 65   | 115  | 0   | 99   | 1    |
| 15                       | 1                                     | 6,987,971                                 | 2                                     | 568,126                                    | 6                   | 65                        | 0                  | 76                           | 150           | 57   | 69   | 111  | 0   | 59   | 0    |
| 16                       | 0                                     | 0                                         | 0                                     | 0                                          | 4                   | 0                         | 0                  | 2                            | 6             | 1    | 3    | 3    | 0   | 0    | 0    |
| INCORPORATED             | 0                                     | 0                                         | 0                                     | 0                                          | 2                   | 0                         | 0                  | 3                            | 5             | 3    | 3    | 7    | 0   | 1    | 0    |
| UNMATCHED FOLIOS         | 0                                     | 0                                         | 0                                     | 0                                          | 6                   | 0                         | 0                  | 20                           | 26            | 14   | 20   | 16   | 0   | 5    | 0    |
| Total                    | 7                                     | 24,922,285                                | 58                                    | 12,753,352                                 | 117                 | 229                       | 52                 | 791                          | 1,254         | 473  | 504  | 933  | 15  | 671  | 64   |