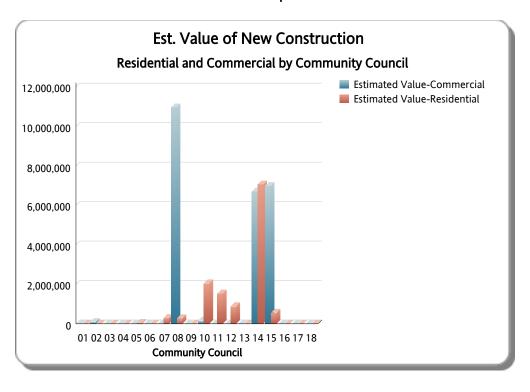

| Community Council<br>No. | New Commercial Construction<br>BLDG01 | New Commercial Constrcution Est.<br>Value | New Commercial Construction<br>BLDG02 | New Residential Construction Est.<br>Value | Other<br>Commercial | Other BLDG<br>Residential | BLDG<br>Demolition | ALI Other BLDG<br>Categories | Total<br>BLDG | PLUM | MECH | ELEC | GAS | ROOF | SIGN |
|--------------------------|---------------------------------------|-------------------------------------------|---------------------------------------|--------------------------------------------|---------------------|---------------------------|--------------------|------------------------------|---------------|------|------|------|-----|------|------|
| 01                       | 0                                     | 0                                         | 0                                     | 0                                          | 0                   | 0                         | 0                  | 0                            | 0             | 0    | 0    | 0    | 0   | 0    | 0    |
| 02                       | 1                                     | 100,000                                   | 0                                     | 0                                          | 4                   | 10                        | 0                  | 30                           | 45            | 29   | 20   | 48   | 1   | 21   | 2    |
| 03                       | 0                                     | 0                                         | 0                                     | 0                                          | 0                   | 0                         | 0                  | 0                            | 0             | 0    | 0    | 0    | 0   | 0    | 0    |
| 04                       | 0                                     | 0                                         | 0                                     | 0                                          | 0                   | 0                         | 0                  | 0                            | 0             | 0    | 0    | 0    | 0   | 0    | 0    |
| 05                       | 0                                     | 0                                         | 1                                     | 47,790                                     | 14                  | 9                         | 3                  | 47                           | 74            | 32   | 30   | 65   | 2   | 40   | 8    |
| 06                       | 0                                     | 0                                         | 0                                     | 0                                          | 0                   | 0                         | 0                  | 0                            | 0             | 0    | 0    | 0    | 0   | 0    | 0    |
| 07                       | 0                                     | 0                                         | 1                                     | 300,690                                    | 4                   | 1                         | 1                  | 2                            | 9             | 5    | 4    | 4    | 0   | 7    | 1    |
| 08                       | 1                                     | 10,968,595                                | 3                                     | 281,340                                    | 24                  | 26                        | 14                 | 69                           | 137           | 43   | 65   | 138  | 0   | 89   | 9    |
| 09                       | 0                                     | 0                                         | 0                                     | 0                                          | 0                   | 0                         | 0                  | 0                            | 0             | 0    | 1    | 0    | 0   | 0    | 0    |
| 10                       | 1                                     | 162,450                                   | 15                                    | 2,057,580                                  | 27                  | 36                        | 11                 | 150                          | 240           | 81   | 73   | 163  | 1   | 124  | 18   |
| 11                       | 0                                     | 0                                         | 8                                     | 1,538,190                                  | 10                  | 31                        | 1                  | 157                          | 207           | 84   | 75   | 119  | 2   | 119  | 13   |
| 12                       | 0                                     | 0                                         | 5                                     | 897,300                                    | 12                  | 27                        | 11                 | 123                          | 178           | 62   | 76   | 144  | 9   | 107  | 12   |
| 13                       | 0                                     | 0                                         | 0                                     | 0                                          | 0                   | 0                         | 0                  | 0                            | 0             | 0    | 0    | 0    | 0   | 0    | 0    |
| 14                       | 3                                     | 6,703,269                                 | 23                                    | 7,062,336                                  | 4                   | 24                        | 11                 | 112                          | 177           | 62   | 65   | 115  | 0   | 99   | 1    |
| 15                       | 1                                     | 6,987,971                                 | 2                                     | 568,126                                    | 6                   | 65                        | 0                  | 76                           | 150           | 57   | 69   | 111  | 0   | 59   | 0    |
| 16                       | 0                                     | 0                                         | 0                                     | 0                                          | 4                   | 0                         | 0                  | 2                            | 6             | 1    | 3    | 3    | 0   | 0    | 0    |
| INCORPORATED             | 0                                     | 0                                         | 0                                     | 0                                          | 2                   | 0                         | 0                  | 3                            | 5             | 3    | 3    | 7    | 0   | 1    | 0    |
| UNMATCHED FOLIOS         | 0                                     | 0                                         | 0                                     | 0                                          | 6                   | 0                         | 0                  | 20                           | 26            | 14   | 20   | 16   | 0   | 5    | 0    |
| Total                    | 7                                     | 24,922,285                                | 58                                    | 12,753,352                                 | 117                 | 229                       | 52                 | 791                          | 1,254         | 473  | 504  | 933  | 15  | 671  | 64   |