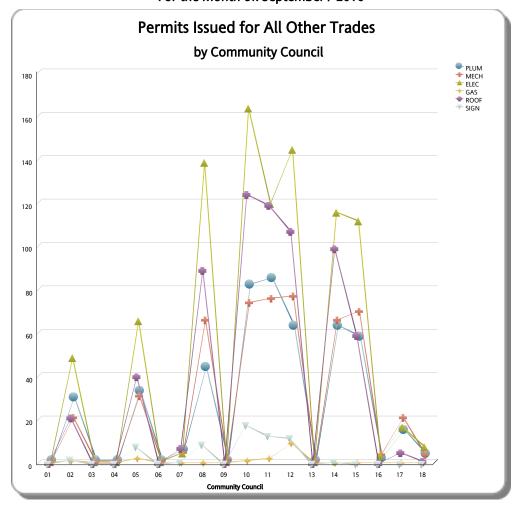

| Community Council<br>No. | New Commercial Construction<br>BLDG01 | New Commercial Constrcution Est.<br>Value | New Commercial Construction<br>BLDG02 | New Residential Construction Est.<br>Value | Other<br>Commercial | Other BLDG<br>Residential | BLDG<br>Demolition | ALI Other BLDG<br>Categories | Total<br>BLDG | PLUM | MECH | ELEC | GAS | ROOF | SIGN |
|--------------------------|---------------------------------------|-------------------------------------------|---------------------------------------|--------------------------------------------|---------------------|---------------------------|--------------------|------------------------------|---------------|------|------|------|-----|------|------|
| 01                       | 0                                     | 0                                         | 0                                     | 0                                          | 0                   | 0                         | 0                  | 0                            | 0             | 0    | 0    | 0    | 0   | 0    | 0    |
| 02                       | 1                                     | 100,000                                   | 0                                     | 0                                          | 4                   | 10                        | 0                  | 30                           | 45            | 29   | 20   | 48   | 1   | 21   | 2    |
| 03                       | 0                                     | 0                                         | 0                                     | 0                                          | 0                   | 0                         | 0                  | 0                            | 0             | 0    | 0    | 0    | 0   | 0    | 0    |
| 04                       | 0                                     | 0                                         | 0                                     | 0                                          | 0                   | 0                         | 0                  | 0                            | 0             | 0    | 0    | 0    | 0   | 0    | 0    |
| 05                       | 0                                     | 0                                         | 1                                     | 47,790                                     | 14                  | 9                         | 3                  | 47                           | 74            | 32   | 30   | 65   | 2   | 40   | 8    |
| 06                       | 0                                     | 0                                         | 0                                     | 0                                          | 0                   | 0                         | 0                  | 0                            | 0             | 0    | 0    | 0    | 0   | 0    | 0    |
| 07                       | 0                                     | 0                                         | 1                                     | 300,690                                    | 4                   | 1                         | 1                  | 2                            | 9             | 5    | 4    | 4    | 0   | 7    | 1    |
| 08                       | 1                                     | 10,968,595                                | 3                                     | 281,340                                    | 24                  | 26                        | 14                 | 69                           | 137           | 43   | 65   | 138  | 0   | 89   | 9    |
| 09                       | 0                                     | 0                                         | 0                                     | 0                                          | 0                   | 0                         | 0                  | 0                            | 0             | 0    | 1    | 0    | 0   | 0    | 0    |
| 10                       | 1                                     | 162,450                                   | 15                                    | 2,057,580                                  | 27                  | 36                        | 11                 | 150                          | 240           | 81   | 73   | 163  | 1   | 124  | 18   |
| 11                       | 0                                     | 0                                         | 8                                     | 1,538,190                                  | 10                  | 31                        | 1                  | 157                          | 207           | 84   | 75   | 119  | 2   | 119  | 13   |
| 12                       | 0                                     | 0                                         | 5                                     | 897,300                                    | 12                  | 27                        | 11                 | 123                          | 178           | 62   | 76   | 144  | 9   | 107  | 12   |
| 13                       | 0                                     | 0                                         | 0                                     | 0                                          | 0                   | 0                         | 0                  | 0                            | 0             | 0    | 0    | 0    | 0   | 0    | 0    |
| 14                       | 3                                     | 6,703,269                                 | 23                                    | 7,062,336                                  | 4                   | 24                        | 11                 | 112                          | 177           | 62   | 65   | 115  | 0   | 99   | 1    |
| 15                       | 1                                     | 6,987,971                                 | 2                                     | 568,126                                    | 6                   | 65                        | 0                  | 76                           | 150           | 57   | 69   | 111  | 0   | 59   | 0    |
| 16                       | 0                                     | 0                                         | 0                                     | 0                                          | 4                   | 0                         | 0                  | 2                            | 6             | 1    | 3    | 3    | 0   | 0    | 0    |
| INCORPORATED             | 0                                     | 0                                         | 0                                     | 0                                          | 2                   | 0                         | 0                  | 3                            | 5             | 3    | 3    | 7    | 0   | 1    | 0    |
| UNMATCHED FOLIOS         | 0                                     | 0                                         | 0                                     | 0                                          | 6                   | 0                         | 0                  | 20                           | 26            | 14   | 20   | 16   | 0   | 5    | 0    |
| Total                    | 7                                     | 24,922,285                                | 58                                    | 12,753,352                                 | 117                 | 229                       | 52                 | 791                          | 1,254         | 473  | 504  | 933  | 15  | 671  | 64   |